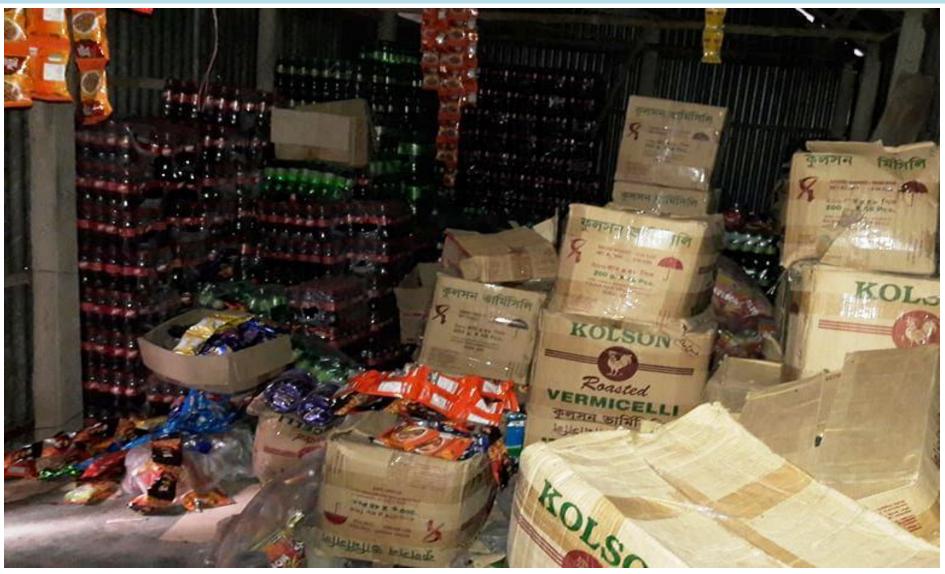

## PRESENT AND PROPOSED BUSINESS INVESTMENT BREAKDOWN

| Particulars                                                        | Existing<br>Business (BDT)  | Proposed<br>(BDT) | Total<br>(BDT) |
|--------------------------------------------------------------------|-----------------------------|-------------------|----------------|
| Investments in different categories:                               | (1)                         | (2)               | (1+2)          |
| Present Items: Furniture with fan Presents Goods item: (*) Advance | 10,000<br>210,000<br>30,000 |                   | 250,000        |
| Proposed Items (*):                                                |                             | 50,000            | 50,000         |
| Total Capital                                                      | 250,000                     | 50,000            | 300,000        |

### PRESENT AND PROPOSED BUSINESS INVESTMENT BREAKDOWN

| Present Item                 |         |
|------------------------------|---------|
| Product name                 | Amount  |
| Chips, Chanachur             | 20000   |
| Juice                        | 20,000  |
| Biscuit, Flour (50)          | 10,000  |
| Salt (100)                   | 15,000  |
| Pen, Mineral Water           | 30,000  |
| Tissue, Chutney, Razor, Nill | 10,000  |
| Shampoo, Tea, Chocolate      | 10,000  |
| Noodles, Soyabean oil        | 25,000  |
| Tooth powder, Tooth Paste    | 10,000  |
| Detergent, Mangobar, donia,  | 10,000  |
| Cosmetic Item                | 50,000  |
| Total                        | 210,000 |

| Proposed Item |        |
|---------------|--------|
| Product Name  | Amount |
| Chips,        | 5,000  |
| Salt          | 10000  |
| Shuji         | 10000  |
| Flour         | 10000  |
| Juice         | 15000  |
| Total         | 50,000 |