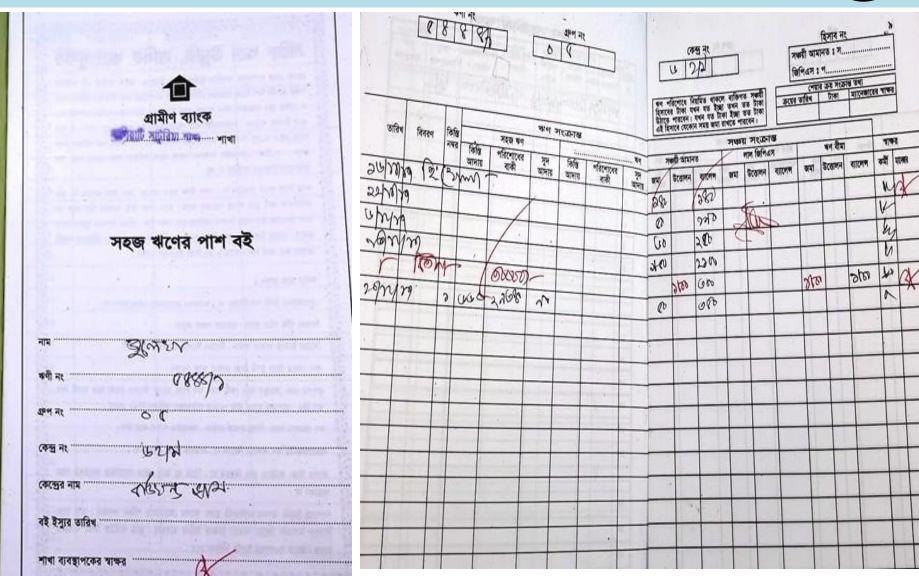

# BRIEF BIO OF THE PROPOSED NOBIN UDYOKTA

| Name                                                                                                                                                     | :     | Md: Julhas Uddin                                                                                                                                                                                                                 |
|----------------------------------------------------------------------------------------------------------------------------------------------------------|-------|----------------------------------------------------------------------------------------------------------------------------------------------------------------------------------------------------------------------------------|
| Age                                                                                                                                                      | :     | 12/02/1995                                                                                                                                                                                                                       |
| Marital status                                                                                                                                           | :     | Married                                                                                                                                                                                                                          |
| Children                                                                                                                                                 | :     | 01 Daughter                                                                                                                                                                                                                      |
| No. of siblings:                                                                                                                                         | :     | 02 brother, 01 Sister                                                                                                                                                                                                            |
| Parent's and GB related Info  (i) Who is GB member  (ii) Mother's name  (iii) Father's name  (iv) GB member's info                                       | : : : | Mother Julekha Begum Md. Asok Ali Member since:2000 till Now Branch: Baliati br, Centre no.62/m, Group:05 First loan: Tk 5000/- Loanee No; 5444/1 Total amount Received: Tk 150,000 Last Loan: Tk 30000 Tk Outstanding: Tk 29340 |
| Further Information: (v) Who pays GB loan installment (vi) Mobile lady (vii) Grameen Education Loan (viii) Any other loan like GCCN, GKF etc (ix) Others | :     | NU's father<br>N/A<br>N/A<br>N/A<br>N/A                                                                                                                                                                                          |
| Education                                                                                                                                                | :     | SSC                                                                                                                                                                                                                              |