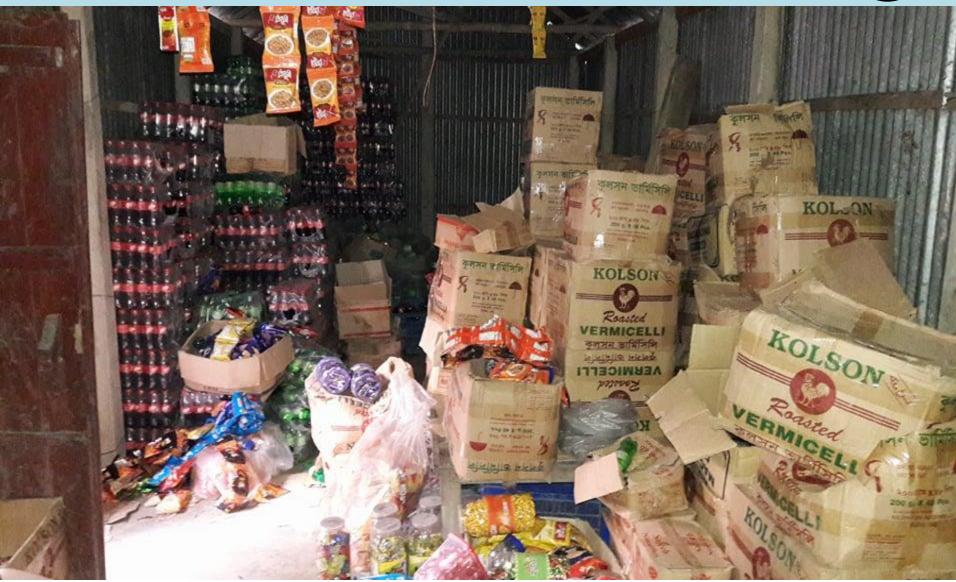

### PRESENT AND PROPOSED BUSINESS INVESTMENT BREAKDOWN

| Present Item                 |         |
|------------------------------|---------|
| Product name                 | Amount  |
| Chips, Chanachur             | 20000   |
| Juice                        | 20,000  |
| Biscuit, Flour (50)          | 10,000  |
| Salt (100)                   | 15,000  |
| Pen, Mineral Water           | 30,000  |
| Tissue, Chutney, Razor, Nill | 10,000  |
| Shampoo, Tea, Chocolate      | 10,000  |
| Noodles, Soyabean oil        | 25,000  |
| Tooth powder, Tooth Paste    | 10,000  |
| Detergent, Mangobar, donia,  | 10,000  |
| Cosmetic Item                | 50,000  |
| Total                        | 210,000 |

| Proposed Item |        |
|---------------|--------|
| Product Name  | Amount |
| Chips,        | 5,000  |
| Salt          | 10000  |
| Shuji         | 10000  |
| Flour         | 10000  |
| Juice         | 15000  |
| Total         | 50,000 |