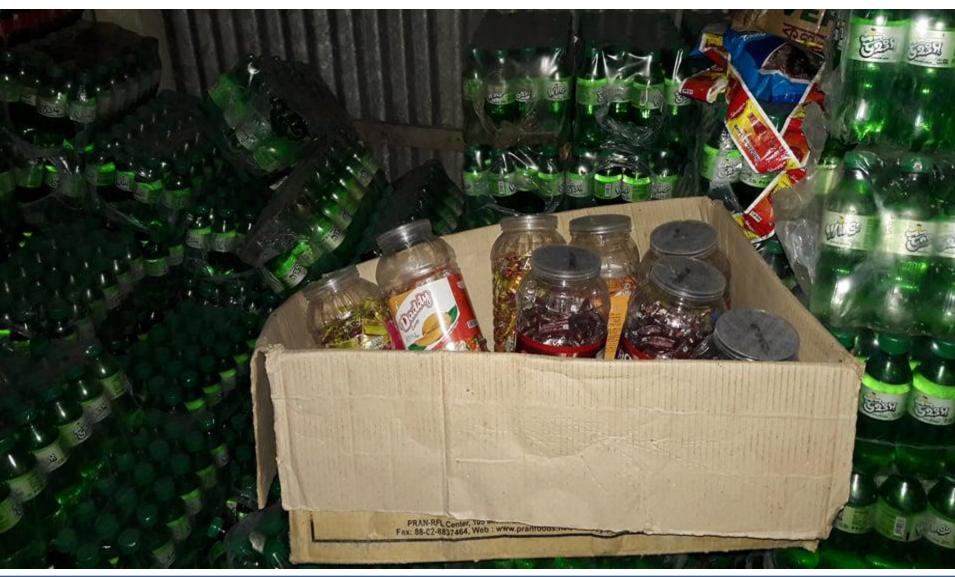

### PRESENT AND PROPOSED BUSINESS INVESTMENT BREAKDOWN

| Present Item                 |         |
|------------------------------|---------|
| Product name                 | Amount  |
| Chips, Chanachur             | 20000   |
| Juice                        | 20,000  |
| Biscuit, Flour (50)          | 10,000  |
| Salt (100)                   | 15,000  |
| Pen, Mineral Water           | 30,000  |
| Tissue, Chutney, Razor, Nill | 10,000  |
| Shampoo, Tea, Chocolate      | 10,000  |
| Noodles, Soyabean oil        | 25,000  |
| Tooth powder, Tooth Paste    | 10,000  |
| Detergent, Mangobar, donia,  | 10,000  |
| Cosmetic Item                | 50,000  |
| Total                        | 210,000 |

| Proposed Item |        |
|---------------|--------|
| Product Name  | Amount |
| Chips,        | 5,000  |
| Salt          | 10000  |
| Shuji         | 10000  |
| Flour         | 10000  |
| Juice         | 15000  |
| Total         | 50,000 |