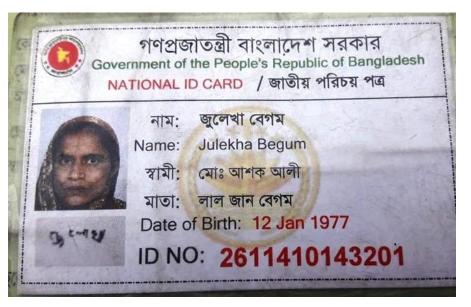

# BRIEF BIO OF THE PROPOSED NOBIN UDYOKTA

| Name                                                                                                                                                     | :     | Md: Julhas Uddin                                                                                                                                                                                                                 |
|----------------------------------------------------------------------------------------------------------------------------------------------------------|-------|----------------------------------------------------------------------------------------------------------------------------------------------------------------------------------------------------------------------------------|
| Age                                                                                                                                                      | :     | 12/02/1995                                                                                                                                                                                                                       |
| Marital status                                                                                                                                           | :     | Married                                                                                                                                                                                                                          |
| Children                                                                                                                                                 | :     | 01 Daughter                                                                                                                                                                                                                      |
| No. of siblings:                                                                                                                                         | :     | 02 brother, 01 Sister                                                                                                                                                                                                            |
| Parent's and GB related Info  (i) Who is GB member  (ii) Mother's name  (iii) Father's name  (iv) GB member's info                                       | : : : | Mother Julekha Begum Md. Asok Ali Member since:2000 till Now Branch: Baliati br, Centre no.62/m, Group:05 First loan: Tk 5000/- Loanee No; 5444/1 Total amount Received: Tk 150,000 Last Loan: Tk 30000 Tk Outstanding: Tk 29340 |
| Further Information: (v) Who pays GB loan installment (vi) Mobile lady (vii) Grameen Education Loan (viii) Any other loan like GCCN, GKF etc (ix) Others | :     | NU's father<br>N/A<br>N/A<br>N/A<br>N/A                                                                                                                                                                                          |
| Education                                                                                                                                                | :     | SSC                                                                                                                                                                                                                              |