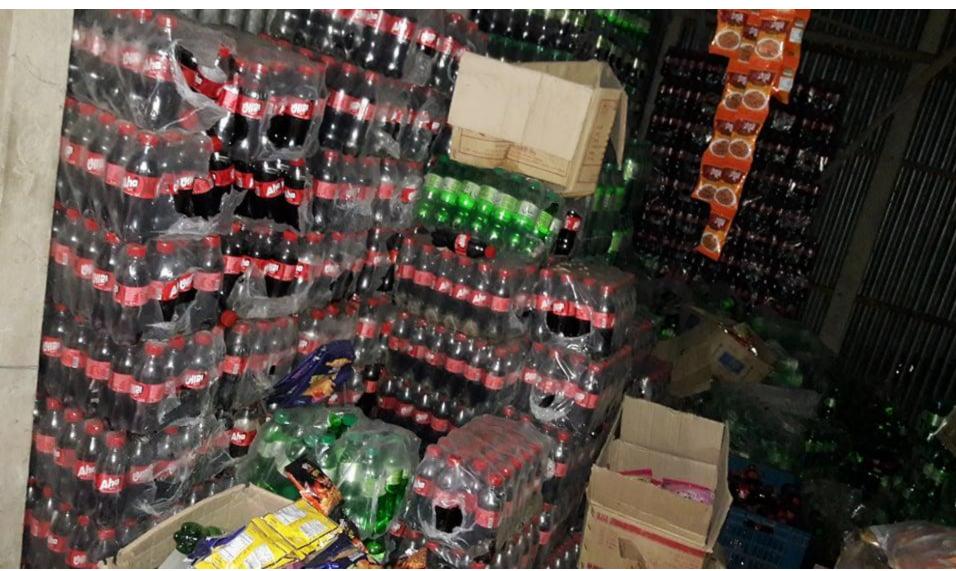

### PRESENT AND PROPOSED BUSINESS INVESTMENT BREAKDOWN

| Present Item                 |         |
|------------------------------|---------|
| Product name                 | Amount  |
| Chips, Chanachur             | 20000   |
| Juice                        | 20,000  |
| Biscuit, Flour (50)          | 10,000  |
| Salt (100)                   | 15,000  |
| Pen, Mineral Water           | 30,000  |
| Tissue, Chutney, Razor, Nill | 10,000  |
| Shampoo, Tea, Chocolate      | 10,000  |
| Noodles, Soyabean oil        | 25,000  |
| Tooth powder, Tooth Paste    | 10,000  |
| Detergent, Mangobar, donia,  | 10,000  |
| Cosmetic Item                | 50,000  |
| Total                        | 210,000 |

| Proposed Item |        |
|---------------|--------|
| Product Name  | Amount |
| Chips,        | 5,000  |
| Salt          | 10000  |
| Shuji         | 10000  |
| Flour         | 10000  |
| Juice         | 15000  |
| Total         | 50,000 |