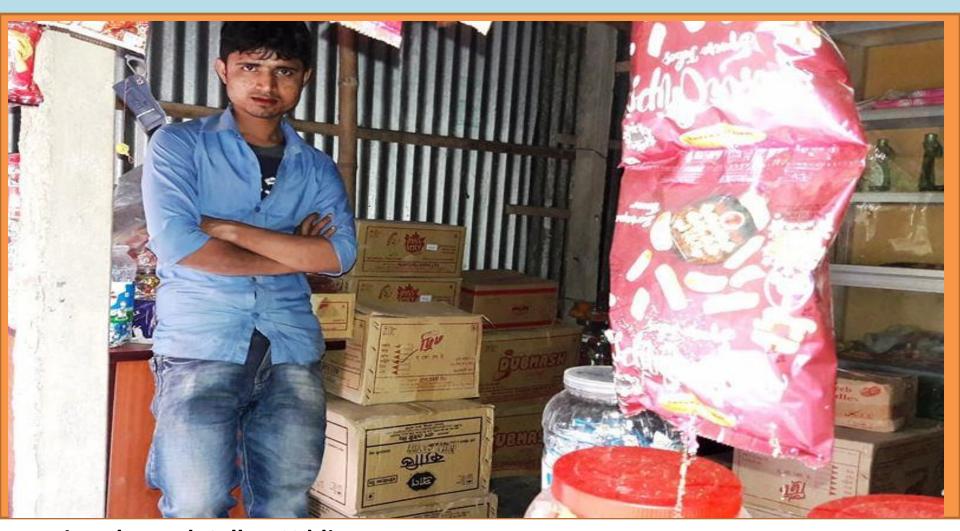

## M/S Jisa General Store

Project by: Md: Julhas Uddin Identified by-Rajuan Kharim Verified By: Md. Ziaul Hoque

## BRIEF BIO OF THE PROPOSED NOBIN UDYOKTA

| Present Occupation                      |     | Business                                                                      |
|-----------------------------------------|-----|-------------------------------------------------------------------------------|
| Trade License Number                    |     | 357                                                                           |
| Business Experiences                    | :   | 5 Year                                                                        |
| Other Own/Family Sources of Income      | :   | Agriculture                                                                   |
| NU Contact Info                         | • • | 01631066988                                                                   |
| Legal Requirements of Business          | • • | - Trade Licence, Contract with Owner of shop place, No hamper to environment. |
| Permanent Address                       |     | Vill; Baokhondo , P/O: Shaturia,<br>P/S:Dhamrai , Dist: Dhaka                 |
| Other Own/Family Sources of Liabilities | -   | N/A                                                                           |
| NU Project Source/Reference             |     | GT Dhamrai Unit Office, Dhaka                                                 |

### **PROPOSED BUSINESS info**

| Business Name                                      | : | M/S Jisa General Store                                                                              |
|----------------------------------------------------|---|-----------------------------------------------------------------------------------------------------|
| Address/ Location                                  | : | Vill; Baokhondo , P/O: Shaturia, P/S:Dhamrai , Dist:<br>Dhaka                                       |
| Total Investment in BDT                            | : | 300,000 BDT                                                                                         |
| Financing                                          | : | Self BDT :250,000 (from existing business) - 83%<br>Required Investment BDT :50000 (as equity) -17% |
| Present salary/drawings from business (estimates)  | : | BDT7500                                                                                             |
| Proposed Salary                                    |   | BDT 8500                                                                                            |
| Proposed Business % of present gross profit margin | : | 15%                                                                                                 |
| Estimated % of proposed gross profit margin        | : | 15%                                                                                                 |
| iii. Agreed grace period                           | : | 2 months                                                                                            |