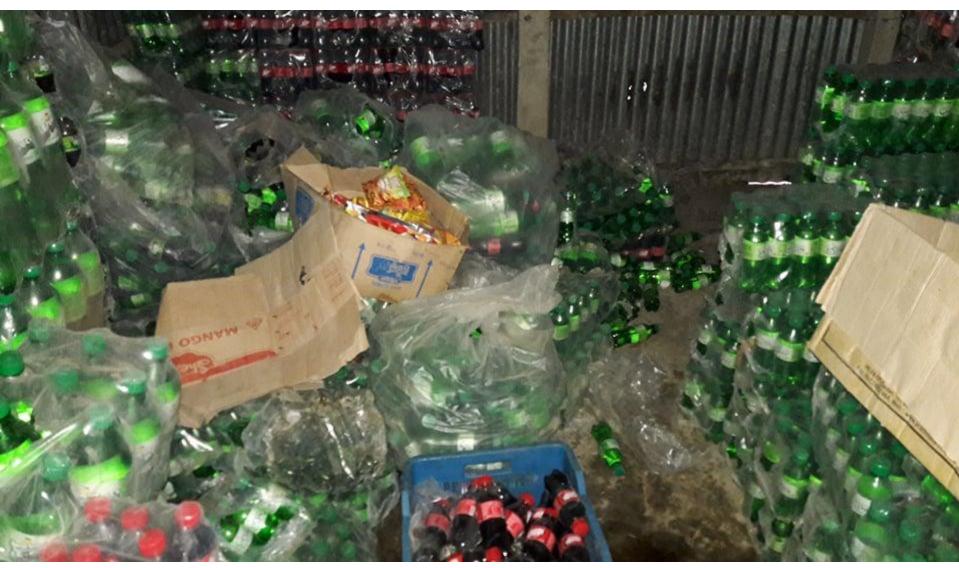

## PRESENT AND PROPOSED BUSINESS INVESTMENT BREAKDOWN

| Particulars                                                        | Existing<br>Business (BDT)  | Proposed<br>(BDT) | Total<br>(BDT) |
|--------------------------------------------------------------------|-----------------------------|-------------------|----------------|
| Investments in different categories:                               | (1)                         | (2)               | (1+2)          |
| Present Items: Furniture with fan Presents Goods item: (*) Advance | 10,000<br>210,000<br>30,000 |                   | 250,000        |
| Proposed Items (*):                                                |                             | 50,000            | 50,000         |
| Total Capital                                                      | 250,000                     | 50,000            | 300,000        |

### PRESENT AND PROPOSED BUSINESS INVESTMENT BREAKDOWN

| Present Item                 |         |
|------------------------------|---------|
| Product name                 | Amount  |
| Chips, Chanachur             | 20000   |
| Juice                        | 20,000  |
| Biscuit, Flour (50)          | 10,000  |
| Salt (100)                   | 15,000  |
| Pen, Mineral Water           | 30,000  |
| Tissue, Chutney, Razor, Nill | 10,000  |
| Shampoo, Tea, Chocolate      | 10,000  |
| Noodles, Soyabean oil        | 25,000  |
| Tooth powder, Tooth Paste    | 10,000  |
| Detergent, Mangobar, donia,  | 10,000  |
| Cosmetic Item                | 50,000  |
| Total                        | 210,000 |