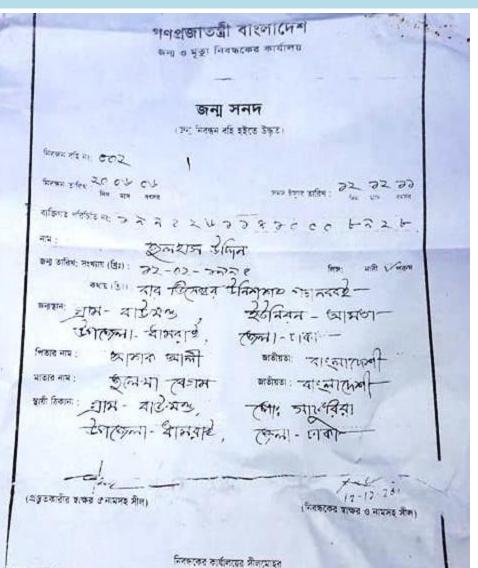

# BRIEF BIO OF THE PROPOSED NOBIN UDYOKTA

| Name                                                                                                                                                     | :     | Md: Julhas Uddin                                                                                                                                                                                                                 |
|----------------------------------------------------------------------------------------------------------------------------------------------------------|-------|----------------------------------------------------------------------------------------------------------------------------------------------------------------------------------------------------------------------------------|
| Age                                                                                                                                                      | :     | 12/02/1995                                                                                                                                                                                                                       |
| Marital status                                                                                                                                           | :     | Married                                                                                                                                                                                                                          |
| Children                                                                                                                                                 | :     | 01 Daughter                                                                                                                                                                                                                      |
| No. of siblings:                                                                                                                                         | :     | 02 brother, 01 Sister                                                                                                                                                                                                            |
| Parent's and GB related Info  (i) Who is GB member  (ii) Mother's name  (iii) Father's name  (iv) GB member's info                                       | : : : | Mother Julekha Begum Md. Asok Ali Member since:2000 till Now Branch: Baliati br, Centre no.62/m, Group:05 First loan: Tk 5000/- Loanee No; 5444/1 Total amount Received: Tk 150,000 Last Loan: Tk 30000 Tk Outstanding: Tk 29340 |
| Further Information: (v) Who pays GB loan installment (vi) Mobile lady (vii) Grameen Education Loan (viii) Any other loan like GCCN, GKF etc (ix) Others | :     | NU's father<br>N/A<br>N/A<br>N/A<br>N/A                                                                                                                                                                                          |
| Education                                                                                                                                                | :     | SSC                                                                                                                                                                                                                              |