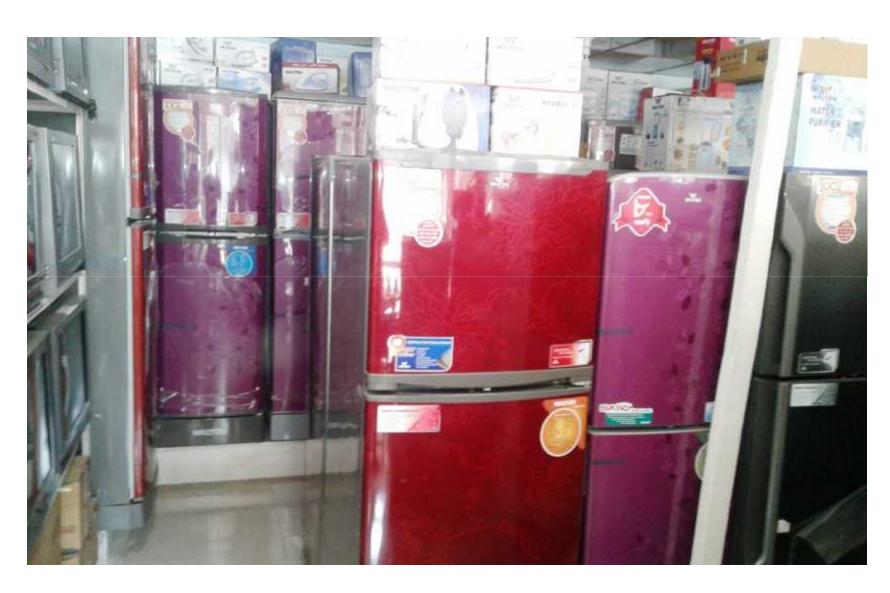

#### PRESENT & PROPOSED INVESTMENT Breakdown

| Particulars                                | Existing Business (BDT) | Proposed (BDT) | Total<br>(BDT) |
|--------------------------------------------|-------------------------|----------------|----------------|
| Investments in different categories:       | (1)                     | (2)            | (1+2)          |
| Present Stock Items:  1. Fridge            | 6,60,000/-              |                | 70,000         |
| Proposed items: Others Item  Total Capital | 6,60,000/-              | 70,000         | 7,30,000/-     |

#### PRESENT & PROPOSED INVESTMENT Breakdown

(Continued)

| Present             | Present Stock Items |            |  |  |  |
|---------------------|---------------------|------------|--|--|--|
| Product name        | Unit<br>(Quantity)  | Amount     |  |  |  |
| Fridge              |                     | 4,00,000/- |  |  |  |
| Deep Fridge         |                     | 1,50,000/- |  |  |  |
| Electric iron       |                     | 20,000/-   |  |  |  |
| Rice cooker         |                     | 10,000/-   |  |  |  |
| Blender             |                     | 10,000/-   |  |  |  |
| Gas stove           |                     | 20,000/-   |  |  |  |
| Decoration          |                     | 50,000/-   |  |  |  |
|                     |                     |            |  |  |  |
| Total Present Stock |                     | 6,60,000/- |  |  |  |

| Proposed Ite         | ems           |        |
|----------------------|---------------|--------|
| Product Name         | Unit          | Amount |
| Fridge               | 04*17,<br>500 | 70,000 |
| Total Proposed Stock |               | 70,000 |