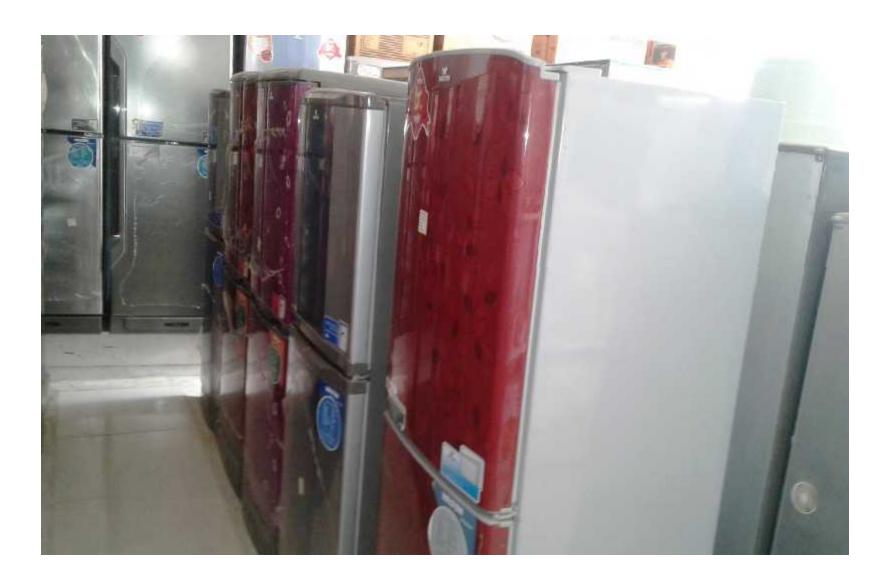

#### PRESENT & PROPOSED INVESTMENT Breakdown

| Particulars                                | Existing Business (BDT) | Proposed (BDT) | Total<br>(BDT) |
|--------------------------------------------|-------------------------|----------------|----------------|
| Investments in different categories:       | (1)                     | (2)            | (1+2)          |
| Present Stock Items:  1. Fridge            | 6,60,000/-              |                | 70,000         |
| Proposed items: Others Item  Total Capital | 6,60,000/-              | 70,000         | 7,30,000/-     |

#### PRESENT & PROPOSED INVESTMENT Breakdown

(Continued)

| Present             | Present Stock Items |            |  |  |  |
|---------------------|---------------------|------------|--|--|--|
| Product name        | Unit<br>(Quantity)  | Amount     |  |  |  |
| Fridge              |                     | 4,00,000/- |  |  |  |
| Deep Fridge         |                     | 1,50,000/- |  |  |  |
| Electric iron       |                     | 20,000/-   |  |  |  |
| Rice cooker         |                     | 10,000/-   |  |  |  |
| Blender             |                     | 10,000/-   |  |  |  |
| Gas stove           |                     | 20,000/-   |  |  |  |
| Decoration          |                     | 50,000/-   |  |  |  |
|                     |                     |            |  |  |  |
| Total Present Stock |                     | 6,60,000/- |  |  |  |