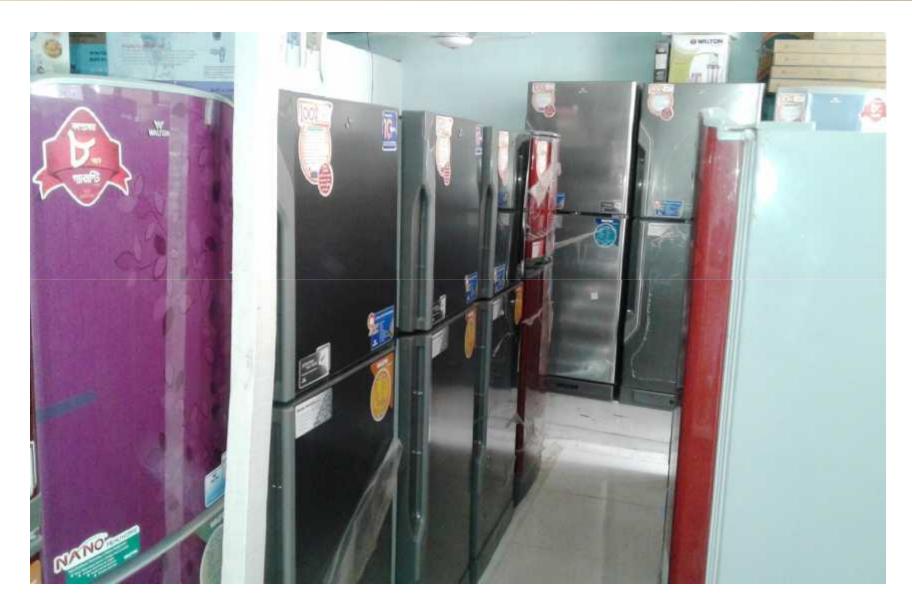

#### PRESENT & PROPOSED INVESTMENT Breakdown

| Particulars                                | Existing Business (BDT) | Proposed (BDT) | Total<br>(BDT) |
|--------------------------------------------|-------------------------|----------------|----------------|
| Investments in different categories:       | (1)                     | (2)            | (1+2)          |
| Present Stock Items:  1. Fridge            | 6,60,000/-              |                | 70,000         |
| Proposed items: Others Item  Total Capital | 6,60,000/-              | 70,000         | 7,30,000/-     |

#### PRESENT & PROPOSED INVESTMENT Breakdown

(Continued)

| Present             | Present Stock Items |            |  |  |  |
|---------------------|---------------------|------------|--|--|--|
| Product name        | Unit<br>(Quantity)  | Amount     |  |  |  |
| Fridge              |                     | 4,00,000/- |  |  |  |
| Deep Fridge         |                     | 1,50,000/- |  |  |  |
| Electric iron       |                     | 20,000/-   |  |  |  |
| Rice cooker         |                     | 10,000/-   |  |  |  |
| Blender             |                     | 10,000/-   |  |  |  |
| Gas stove           |                     | 20,000/-   |  |  |  |
| Decoration          |                     | 50,000/-   |  |  |  |
|                     |                     |            |  |  |  |
| Total Present Stock |                     | 6,60,000/- |  |  |  |