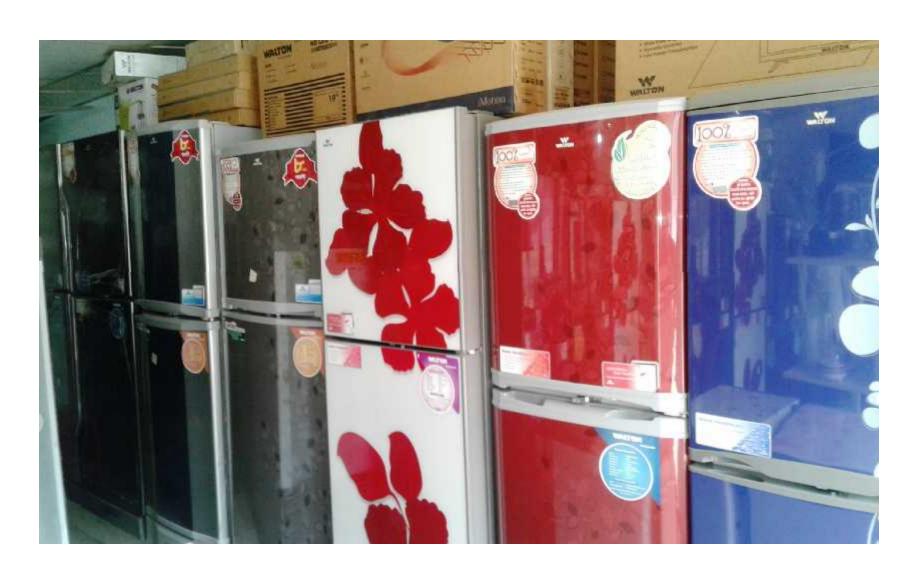

#### PRESENT & PROPOSED INVESTMENT Breakdown

(Continued)

| Present             | Present Stock Items |            |  |  |  |
|---------------------|---------------------|------------|--|--|--|
| Product name        | Unit<br>(Quantity)  | Amount     |  |  |  |
| Fridge              |                     | 4,00,000/- |  |  |  |
| Deep Fridge         |                     | 1,50,000/- |  |  |  |
| Electric iron       |                     | 20,000/-   |  |  |  |
| Rice cooker         |                     | 10,000/-   |  |  |  |
| Blender             |                     | 10,000/-   |  |  |  |
| Gas stove           |                     | 20,000/-   |  |  |  |
| Decoration          |                     | 50,000/-   |  |  |  |
|                     |                     |            |  |  |  |
| Total Present Stock |                     | 6,60,000/- |  |  |  |

| Proposed Ite         | ems           |        |
|----------------------|---------------|--------|
| Product Name         | Unit          | Amount |
| Fridge               | 04*17,<br>500 | 70,000 |
| Total Proposed Stock |               | 70,000 |