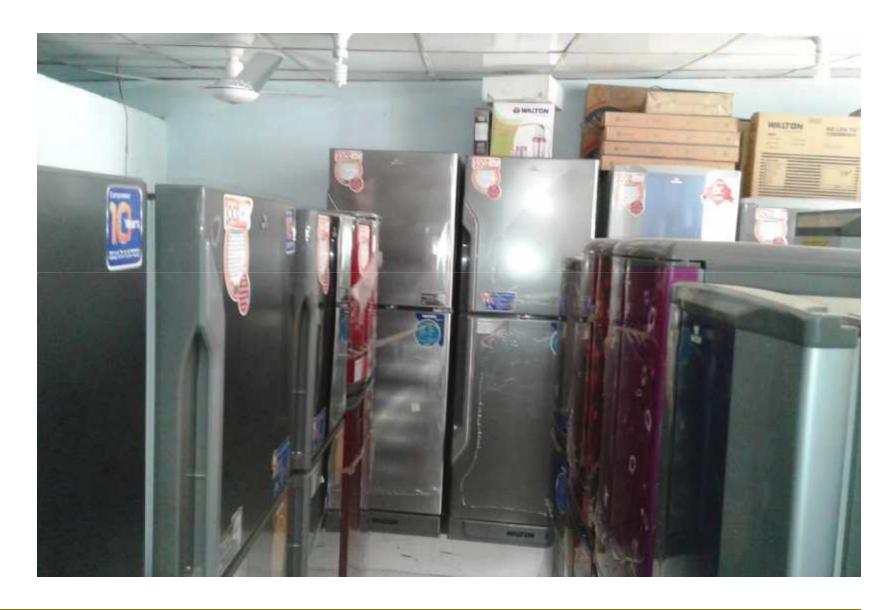

#### PRESENT & PROPOSED INVESTMENT Breakdown

(Continued)

| Present             | Present Stock Items |            |  |  |  |
|---------------------|---------------------|------------|--|--|--|
| Product name        | Unit<br>(Quantity)  | Amount     |  |  |  |
| Fridge              |                     | 4,00,000/- |  |  |  |
| Deep Fridge         |                     | 1,50,000/- |  |  |  |
| Electric iron       |                     | 20,000/-   |  |  |  |
| Rice cooker         |                     | 10,000/-   |  |  |  |
| Blender             |                     | 10,000/-   |  |  |  |
| Gas stove           |                     | 20,000/-   |  |  |  |
| Decoration          |                     | 50,000/-   |  |  |  |
|                     |                     |            |  |  |  |
| Total Present Stock |                     | 6,60,000/- |  |  |  |

| Proposed Ite         | ems           |        |
|----------------------|---------------|--------|
| Product Name         | Unit          | Amount |
| Fridge               | 04*17,<br>500 | 70,000 |
| Total Proposed Stock |               | 70,000 |