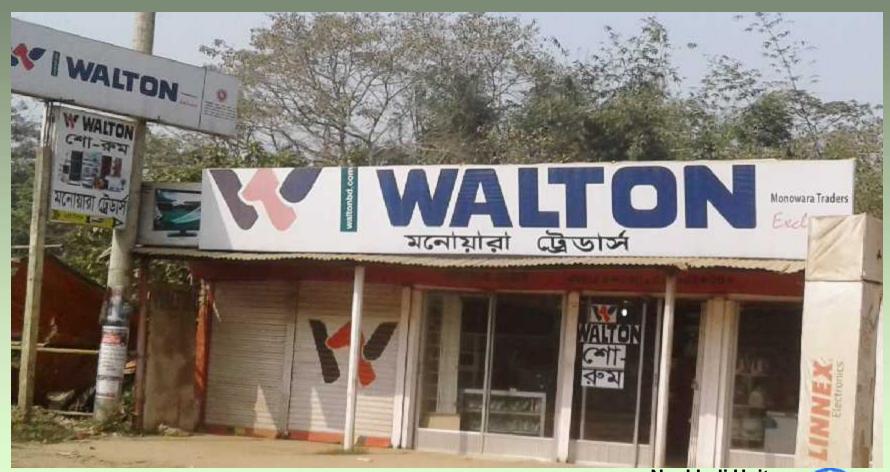

## PROPOSED BUSINESS Info.

| Business Name                                                                                                                        | : | Monowara Traders                                                                                    |
|--------------------------------------------------------------------------------------------------------------------------------------|---|-----------------------------------------------------------------------------------------------------|
| Address/ Location                                                                                                                    | : | bangla Bazar, Begumgonj, Noakhali-3822.                                                             |
| Total Investment in BDT                                                                                                              | : | 7,30,000/-                                                                                          |
| Financing                                                                                                                            | : | Self BDT 6,60,000/- (from existing business) 90%<br>Required Investment BDT 70,000/-(as equity) 10% |
| Present salary/drawings from business (estimates)                                                                                    | : | 7,000                                                                                               |
| Proposed Salary                                                                                                                      | : | 7,000                                                                                               |
| Proposed Business  (i) % of present gross profit margin  (ii) Estimated % of proposed gross profit margin  (iii) Agreed grace period |   | 25%<br>25%<br>02 Months                                                                             |