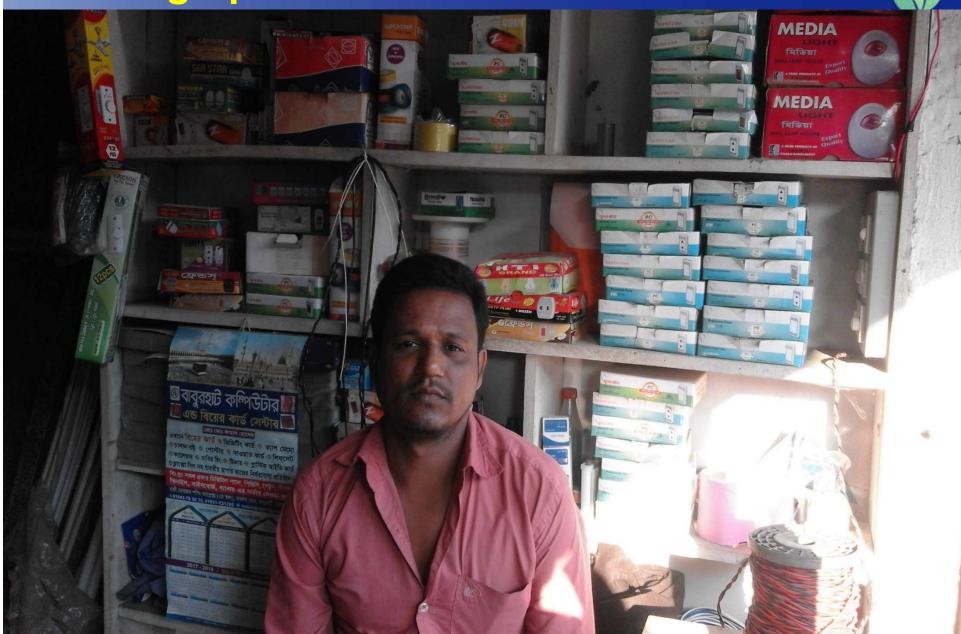

### PROPOSED BUSINESS Info.

| Business Name                                                                    | : | Ma Electric                                                                                        |
|----------------------------------------------------------------------------------|---|----------------------------------------------------------------------------------------------------|
| Address/ Location                                                                | : | Munshirhat Bazer, P.O: Munshirhat , Matlab (south), Chandpur.                                      |
| Total Investment in BDT                                                          | : | 264000/=                                                                                           |
| Financing                                                                        | : | Self BDT 194000/= (from existing business) -73 % Required Investment BDT 70000/= (as equity) -27 % |
| Present salary/drawings from business (estimates)                                | : | BDT 7,000                                                                                          |
| Proposed Salary                                                                  |   | BDT 8,000                                                                                          |
| Proposed Business % of present gross profit margin Estimated % of proposed gross | : | 15%<br>15%                                                                                         |
| profit margin  Agreed grace period                                               | • | 02 months                                                                                          |
| 7.g. cca grace ported                                                            | : | UZ IIIUIIUIS                                                                                       |