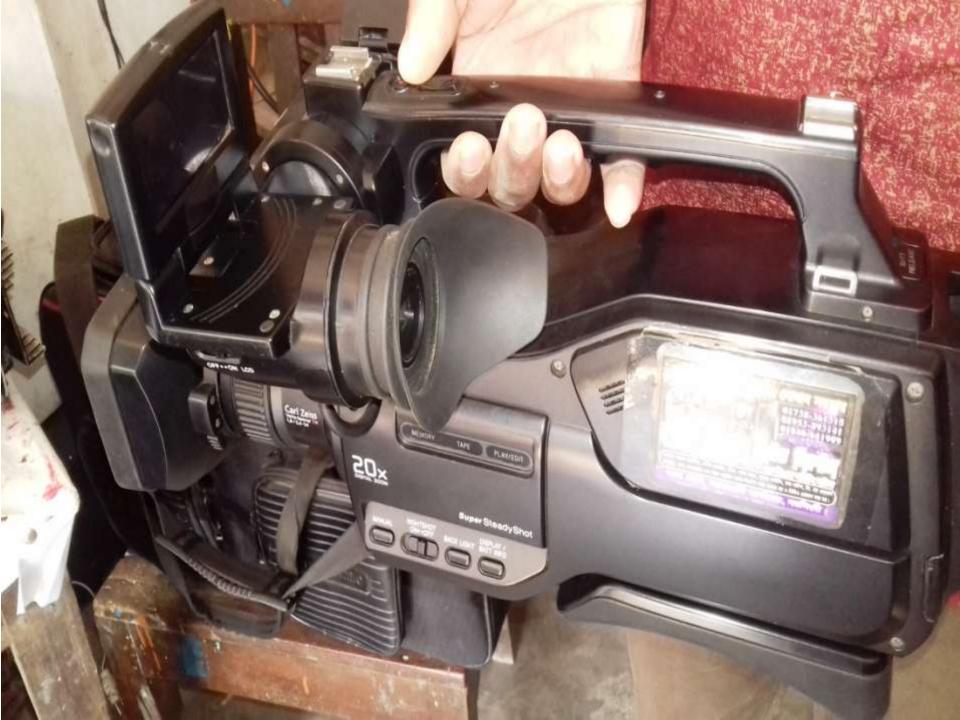

#### PRESENT & PROPOSED INVESTMENT BREAKDOWN

| Present Stock items |                    |          |  |  |  |
|---------------------|--------------------|----------|--|--|--|
| Product name        | Unit<br>(Quantity) | Amount   |  |  |  |
| Sound System        | 5                  | 5,00,000 |  |  |  |
| Light               |                    | 1,00,000 |  |  |  |
| Video camera        |                    | 40,000   |  |  |  |
| Generator           |                    | 50,000   |  |  |  |
|                     |                    |          |  |  |  |
| Total Present Stock |                    | 6,90,000 |  |  |  |