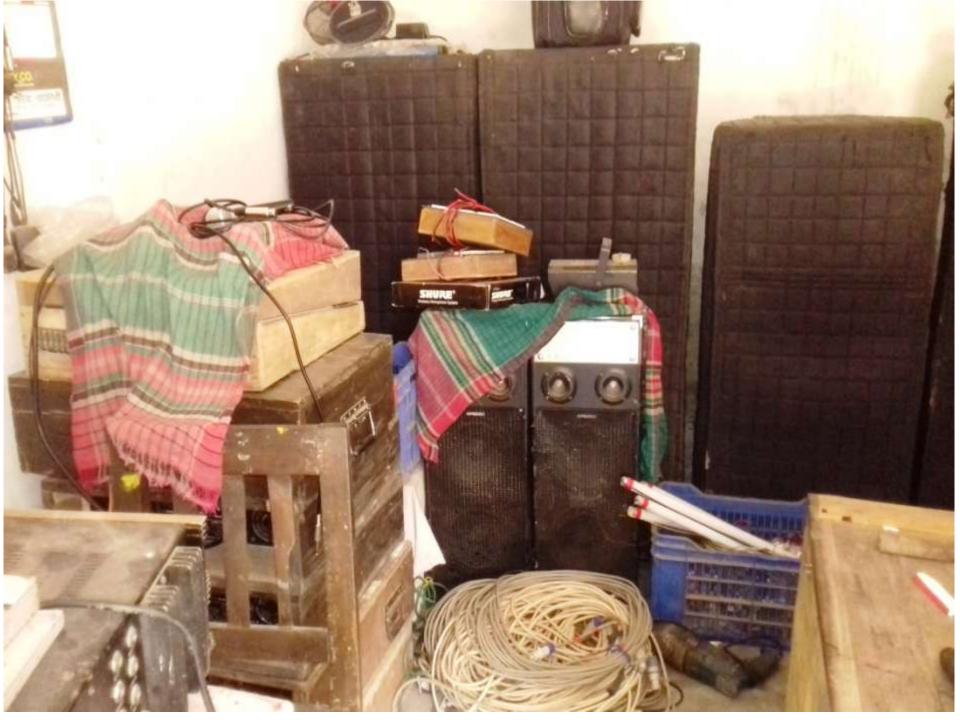

#### PROPOSED NOBIN UDYOKTA BUSINESS INFO

| Business Name                                                                                                                   | : | Noman Digital Sound System                                                                         |
|---------------------------------------------------------------------------------------------------------------------------------|---|----------------------------------------------------------------------------------------------------|
| Address/ Location                                                                                                               | : | Bus Stand Road, Monohardi, Narsingdi                                                               |
| Total Investment in BDT                                                                                                         | : | 8,05,000                                                                                           |
| Financing                                                                                                                       | : | Self BDT- 7,35,000/-(from existing business) 91% Required Investment BDT- 70,000 /-(as equity) 09% |
| Present salary/drawings from business (estimates)                                                                               | : | 8,000                                                                                              |
| Proposed Salary                                                                                                                 |   | 8,000                                                                                              |
| Proposed Business (i)% of present gross profit margin (ii) Estimated %of proposed gross profit margin (iii) Agreed grace period | Ξ | 50%<br>50%<br>1 month                                                                              |

#### PRESENT & PROPOSED INVESTMENT BREAKDOWN

| Present Stock items |                    |          |  |  |  |
|---------------------|--------------------|----------|--|--|--|
| Product name        | Unit<br>(Quantity) | Amount   |  |  |  |
| Sound System        | 5                  | 5,00,000 |  |  |  |
| Light               |                    | 1,00,000 |  |  |  |
| Video camera        |                    | 40,000   |  |  |  |
| Generator           |                    | 50,000   |  |  |  |
|                     |                    |          |  |  |  |
| Total Present Stock |                    | 6,90,000 |  |  |  |

| Proposed items         |                    |        |  |  |  |
|------------------------|--------------------|--------|--|--|--|
| Product Name           | Unit<br>(Quantity) | Amount |  |  |  |
| Sound Mixer<br>Machine |                    | 70,000 |  |  |  |
| Total Proposed items   |                    | 70,000 |  |  |  |