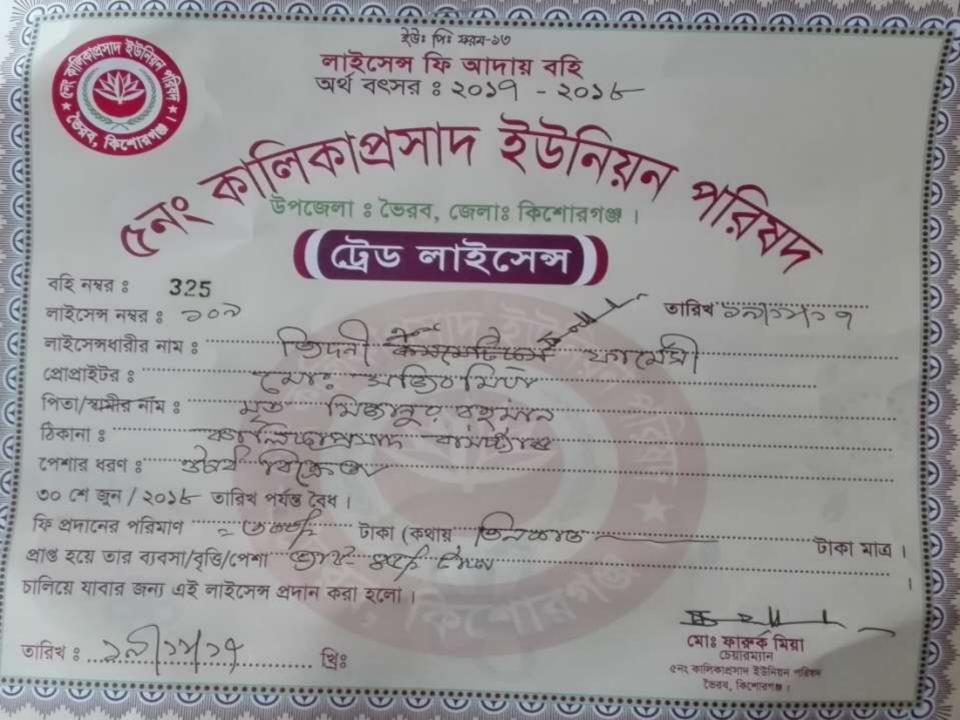

BRIEF BIO OF THE PROPOSED NOBIN UDYOKTA (CONT...)

| Present Occupation                       | : | Medicine selling business<br>Training From RMP Kishiorgonj |
|------------------------------------------|---|------------------------------------------------------------|
| Initial Investment                       | : | 50000                                                      |
| Trade License                            |   | 109-17/18                                                  |
| Business Experience<br>And Training Info | : | 08 years                                                   |
| Other Own/Family Sources of Income       | : | N/A                                                        |
| Other Own/Family Sources of Liabilities  | : | N/A                                                        |
| NU Contact Info                          |   | 01729-982239                                               |
| NU Project<br>Source/Reference           | : | GT- Bhairab Unit                                           |

# **PROPOSED NOBIN UDYOKTA BUSINESS INFO**

| Business Name                                                                                                                                  | : | Jidney Pharmacy                                                                                      |
|------------------------------------------------------------------------------------------------------------------------------------------------|---|------------------------------------------------------------------------------------------------------|
| Address/ Location                                                                                                                              | : | Kalikaposid Bazar                                                                                    |
| Total Investment in BDT                                                                                                                        | : | 5,50,000/-                                                                                           |
| Financing                                                                                                                                      | : | Self BDT- 5,00,000 /-(from existing business)90%<br>Required Investment BDT- 50,000 /-(as equity)10% |
| Present salary/drawings<br>from business (estimates)                                                                                           | : | 8000                                                                                                 |
| Proposed Salary                                                                                                                                |   | 8000                                                                                                 |
| Proposed Business<br>(i)% of present gross profit<br>margin<br>(ii) Estimated %of proposed<br>gross profit margin<br>(iii) Agreed grace period | : | 20 %<br>20%<br>01 months                                                                             |