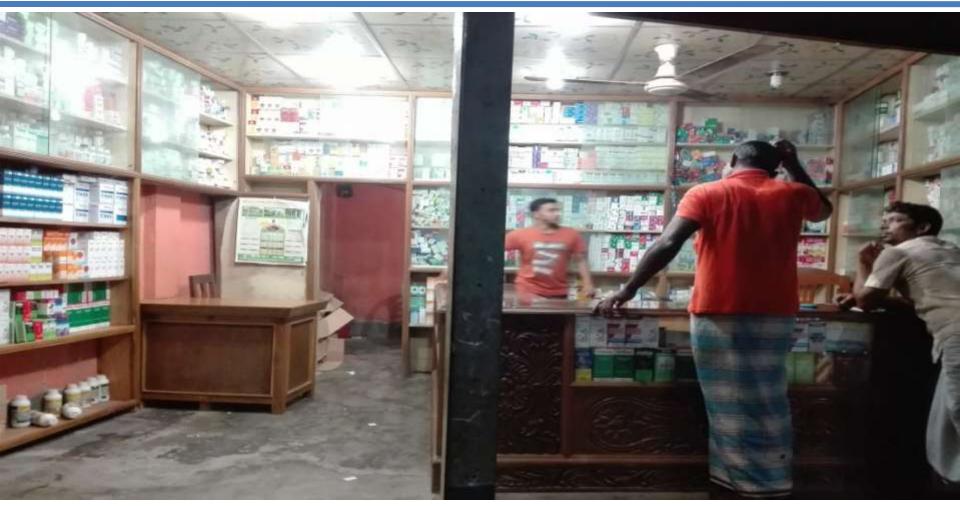

BRIEF BIO OF THE PROPOSED NOBIN UDYOKTA (CONT...)

| Present Occupation                       | : | Medicine selling business<br>Training From RMP Kishiorgonj |
|------------------------------------------|---|------------------------------------------------------------|
| Initial Investment                       | : | 50000                                                      |
| Trade License                            |   | 109-17/18                                                  |
| Business Experience<br>And Training Info | : | 08 years                                                   |
| Other Own/Family Sources of Income       | : | N/A                                                        |
| Other Own/Family Sources of Liabilities  | : | N/A                                                        |
| NU Contact Info                          |   | 01729-982239                                               |
| NU Project<br>Source/Reference           | : | GT- Bhairab Unit                                           |

# **PROPOSED NOBIN UDYOKTA BUSINESS INFO**

| Business Name                                                                                                                                  | : | Jidney Pharmacy                                                                                      |
|------------------------------------------------------------------------------------------------------------------------------------------------|---|------------------------------------------------------------------------------------------------------|
| Address/ Location                                                                                                                              | : | Kalikaposid Bazar                                                                                    |
| Total Investment in BDT                                                                                                                        | : | 5,50,000/-                                                                                           |
| Financing                                                                                                                                      | : | Self BDT- 5,00,000 /-(from existing business)90%<br>Required Investment BDT- 50,000 /-(as equity)10% |
| Present salary/drawings<br>from business (estimates)                                                                                           | : | 8000                                                                                                 |
| Proposed Salary                                                                                                                                |   | 8000                                                                                                 |
| Proposed Business<br>(i)% of present gross profit<br>margin<br>(ii) Estimated %of proposed<br>gross profit margin<br>(iii) Agreed grace period | : | 20 %<br>20%<br>01 months                                                                             |