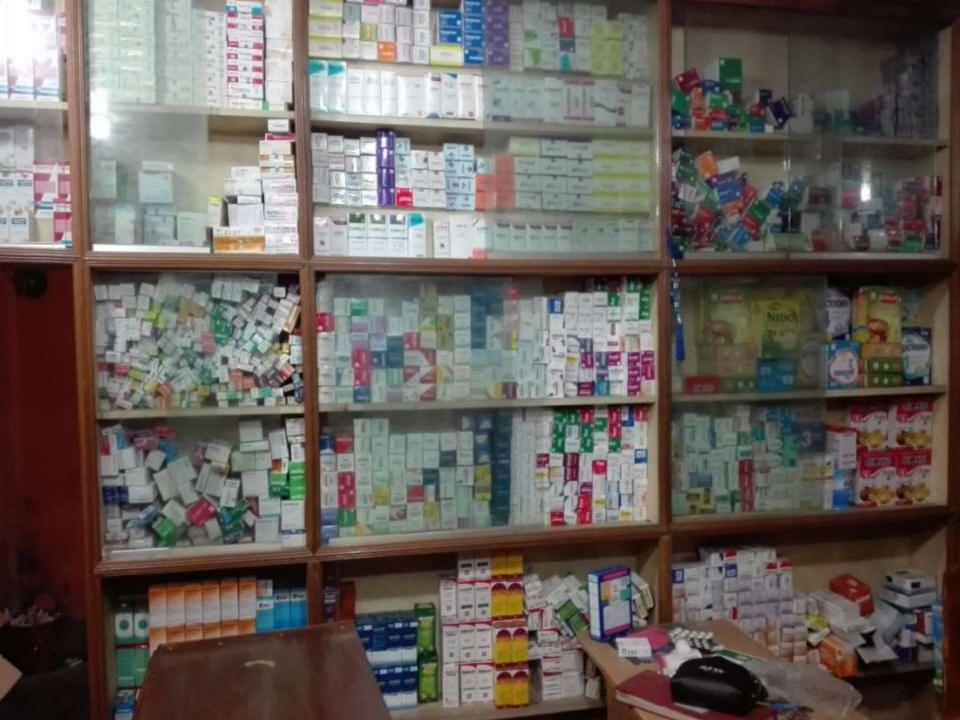

## PRESENT & PROPOSED INVESTMENT BREAKDOWN

| Particulars                                                                                                                                                                                                          | Existing Business<br>(BDT) | Proposed<br>(BDT) | Total<br>(BDT) |  |
|----------------------------------------------------------------------------------------------------------------------------------------------------------------------------------------------------------------------|----------------------------|-------------------|----------------|--|
| Investments in different categories:                                                                                                                                                                                 | (1)                        | (2)               | (1+2)          |  |
| Present Stock Items:Advance 2,00,000Furniture20000ParasitamolParasitamol 20000Antibiotic medicine - 80000Verities syrup medicine- 40000Patient wheel 10000nebulizerHistro group medicine 40000Various medicine 80000 | 500,000                    |                   | 500,000        |  |
| <u>Proposed items:</u><br>Various medicine- 50,000                                                                                                                                                                   |                            | 50,000            | 50,000         |  |
| Total Capital                                                                                                                                                                                                        | 500,000                    | 50000             | 550,000        |  |