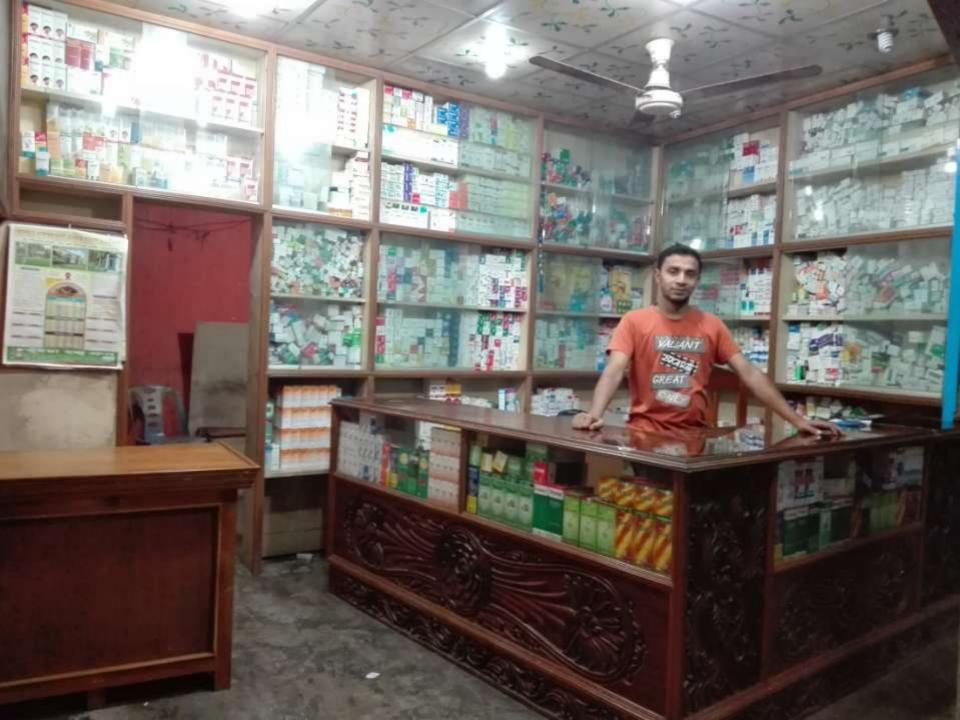

BRIEF BIO OF THE PROPOSED NOBIN UDYOKTA (CONT...)

| Present Occupation                       | : | Medicine selling business<br>Training From RMP Kishiorgonj |
|------------------------------------------|---|------------------------------------------------------------|
| Initial Investment                       | : | 50000                                                      |
| Trade License                            |   | 109-17/18                                                  |
| Business Experience<br>And Training Info | : | 08 years                                                   |
| Other Own/Family Sources of Income       | : | N/A                                                        |
| Other Own/Family Sources of Liabilities  | : | N/A                                                        |
| NU Contact Info                          |   | 01729-982239                                               |
| NU Project<br>Source/Reference           | : | GT- Bhairab Unit                                           |

# **PROPOSED NOBIN UDYOKTA BUSINESS INFO**

| Business Name                                                                                                                                  | : | Jidney Pharmacy                                                                                      |
|------------------------------------------------------------------------------------------------------------------------------------------------|---|------------------------------------------------------------------------------------------------------|
| Address/ Location                                                                                                                              | : | Kalikaposid Bazar                                                                                    |
| Total Investment in BDT                                                                                                                        | : | 5,50,000/-                                                                                           |
| Financing                                                                                                                                      | : | Self BDT- 5,00,000 /-(from existing business)90%<br>Required Investment BDT- 50,000 /-(as equity)10% |
| Present salary/drawings<br>from business (estimates)                                                                                           | : | 8000                                                                                                 |
| Proposed Salary                                                                                                                                |   | 8000                                                                                                 |
| Proposed Business<br>(i)% of present gross profit<br>margin<br>(ii) Estimated %of proposed<br>gross profit margin<br>(iii) Agreed grace period | : | 20 %<br>20%<br>01 months                                                                             |