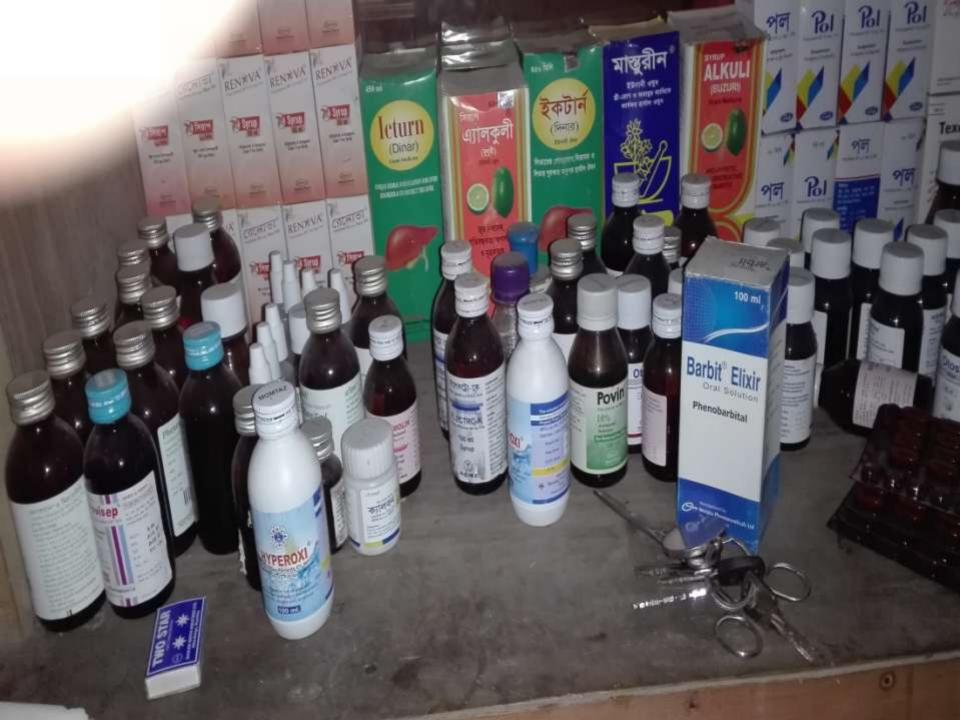

## PRESENT & PROPOSED INVESTMENT BREAKDOWN

| Particulars                                                                                                                                                                                                          | Existing Business<br>(BDT) | Proposed<br>(BDT) | Total<br>(BDT) |  |
|----------------------------------------------------------------------------------------------------------------------------------------------------------------------------------------------------------------------|----------------------------|-------------------|----------------|--|
| Investments in different categories:                                                                                                                                                                                 | (1)                        | (2)               | (1+2)          |  |
| Present Stock Items:Advance 2,00,000Furniture20000ParasitamolParasitamol 20000Antibiotic medicine - 80000Verities syrup medicine- 40000Patient wheel 10000nebulizerHistro group medicine 40000Various medicine 80000 | 500,000                    |                   | 500,000        |  |
| <u>Proposed items:</u><br>Various medicine- 50,000                                                                                                                                                                   |                            | 50,000            | 50,000         |  |
| Total Capital                                                                                                                                                                                                        | 500,000                    | 50000             | 550,000        |  |