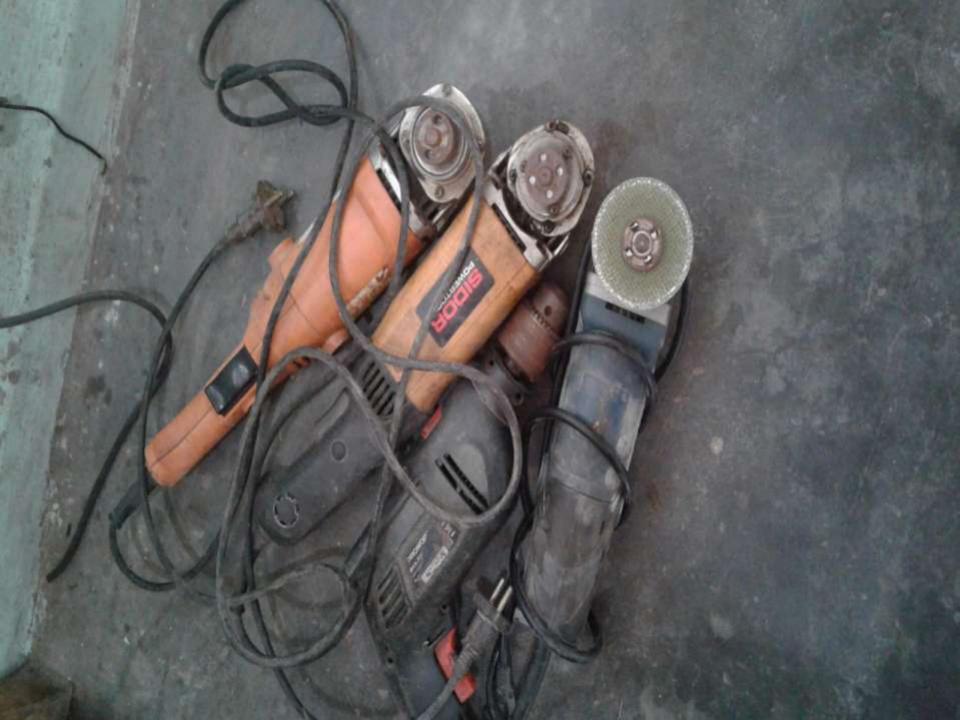

#### PRESENT & PROPOSED INVESTMENT BREAKDOWN

| Present Stock items  |                    |        |  |  |  |
|----------------------|--------------------|--------|--|--|--|
| Product name         | Unit<br>(Quantity) | Amount |  |  |  |
| 1. Electronics Goods |                    | 50000  |  |  |  |
| 2. IPS               | 1 ps               | 10000  |  |  |  |
| 3.Grinder Machine    | 1 ps               | 10000  |  |  |  |
| 4. Drill Machine     | 1 ps               | 3000   |  |  |  |
| 5. Fan & Furniture   | -                  | 3000   |  |  |  |
| 6. Advance           |                    | 30000  |  |  |  |
| Total Present Stock  |                    | 106000 |  |  |  |