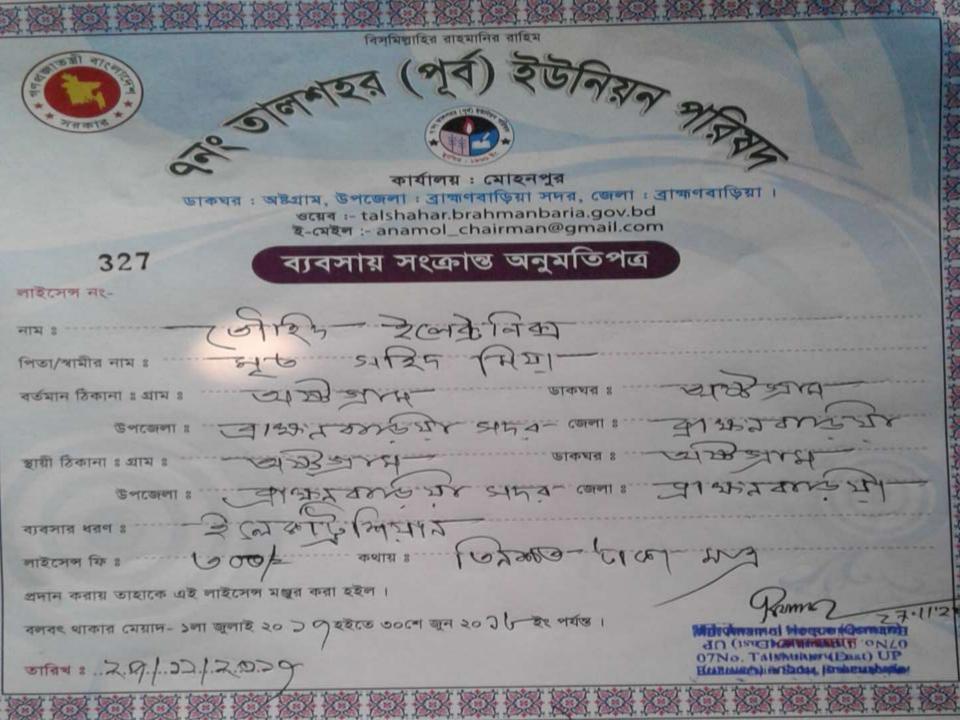

#### BRIEF BIO OF THE PROPOSED NOBIN UDYOKTA (CONT...)

| Present Occupation                      | : | Electric Business      |
|-----------------------------------------|---|------------------------|
| Initial Investment                      | : | 20000 (Mother)         |
| Trade License                           |   | 327 (2017-2018)        |
| Business Experience And Training Info   | : | 03 Years               |
| Other Own/Family Sources of Income      | : | N/A                    |
| Other Own/Family Sources of Liabilities | : | Brother                |
| NU Contact Info                         |   | 01709524592            |
| NU Project<br>Source/Reference          | : | GT- Brahmanbaria Unit. |