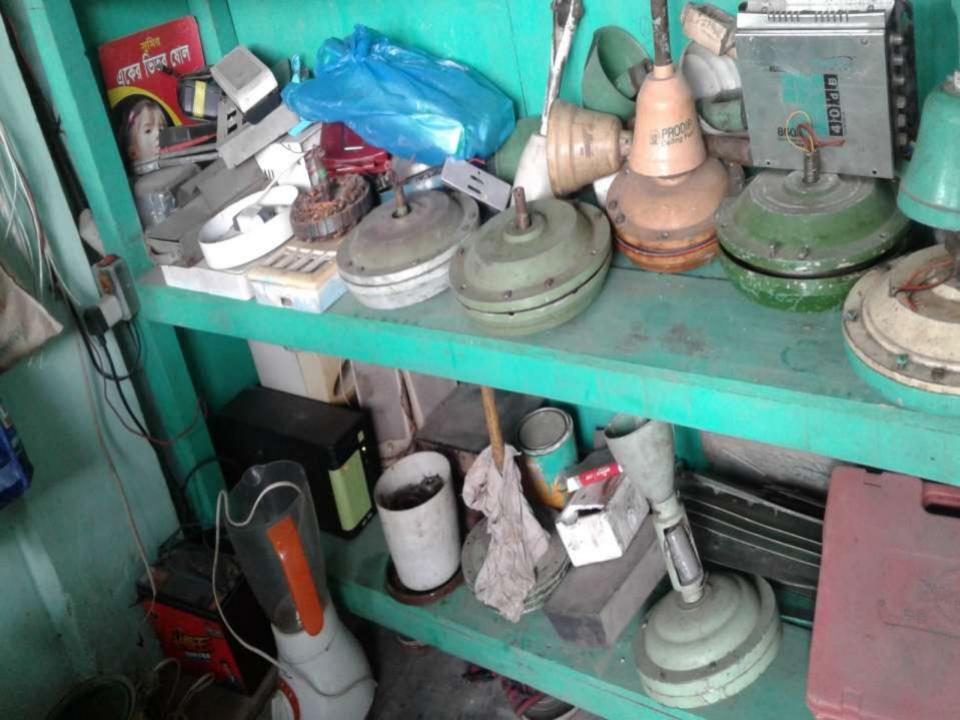

#### PRESENT & PROPOSED INVESTMENT BREAKDOWN

| Present Stock items  |                    |        |  |  |  |
|----------------------|--------------------|--------|--|--|--|
| Product name         | Unit<br>(Quantity) | Amount |  |  |  |
| 1. Electronics Goods |                    | 50000  |  |  |  |
| 2. IPS               | 1 ps               | 10000  |  |  |  |
| 3.Grinder Machine    | 1 ps               | 10000  |  |  |  |
| 4. Drill Machine     | 1 ps               | 3000   |  |  |  |
| 5. Fan & Furniture   | -                  | 3000   |  |  |  |
| 6. Advance           |                    | 30000  |  |  |  |
| Total Present Stock  |                    | 106000 |  |  |  |

| Proposed items                                                   |      |                                  |  |  |  |
|------------------------------------------------------------------|------|----------------------------------|--|--|--|
| Product Name                                                     | Unit | Amount                           |  |  |  |
| 1.Switchboard- 2. Motor Switch- 3. Sharked Baker- 4. Tar/Switch- |      | 10000<br>10000<br>10000<br>20000 |  |  |  |
| Total Proposed                                                   |      | 50000                            |  |  |  |