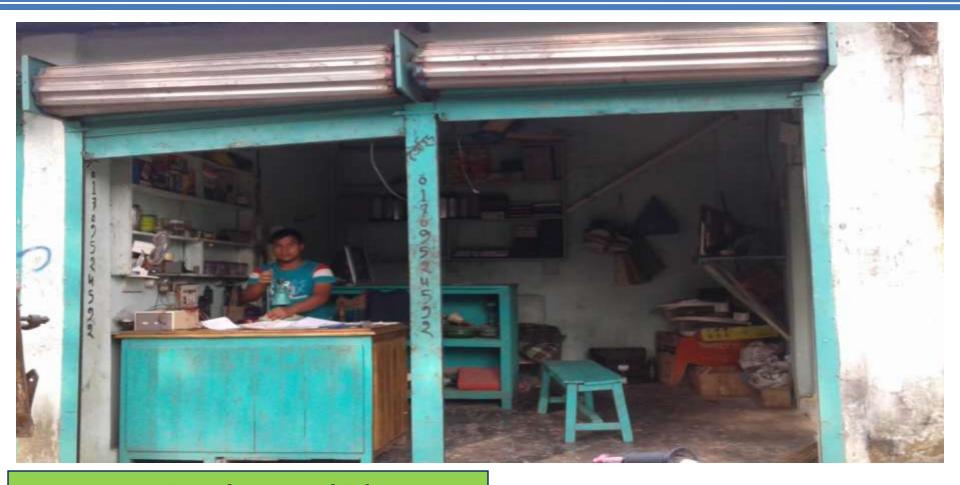

### PROPOSED NOBIN UDYOKTA BUSINESS INFO

| Business Name                                                                     | : | Towhid Electronics                                                                                 |
|-----------------------------------------------------------------------------------|---|----------------------------------------------------------------------------------------------------|
| Address/ Location                                                                 | : | Astagram Bazar, Brahmonbaria Sadar, Brahmonbaria                                                   |
| Total Investment in BDT                                                           | : | 156000/-                                                                                           |
| Financing                                                                         | : | Self BDT- 106000/- (from existing business) 68%<br>Required Investment BDT- 50000/-(as equity) 32% |
| Present salary/drawings from business (estimates)                                 | : | 6000                                                                                               |
| Proposed Salary                                                                   |   | 8000                                                                                               |
| Proposed Business (i)% of present gross profit margin (ii) Estimated %of proposed | : | 30%<br>30%                                                                                         |
| gross profit margin (iii) Agreed grace period                                     |   | 01 month                                                                                           |

#### **Towhid Electronics**

**Project by- Towhid** 

Identified by- Md. Abubakar Siddiq Verified by- Md. Altaf Hossain

Brahmanbaria Unit Area 4 GRAMEEN TRUST