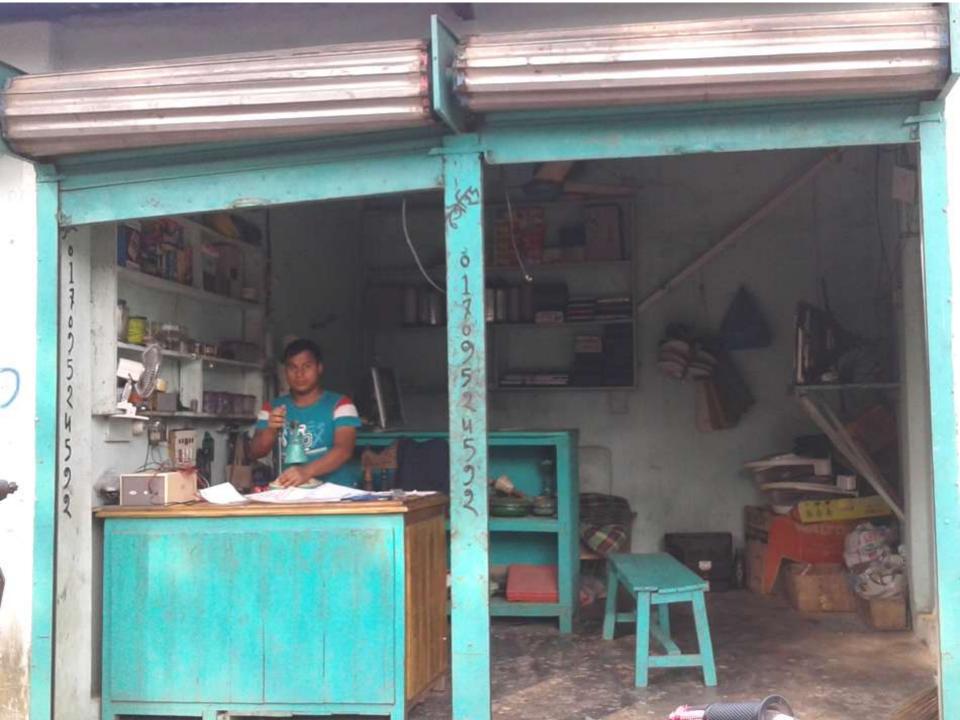

### PROPOSED NOBIN UDYOKTA BUSINESS INFO

| Business Name                                                                     | : | Towhid Electronics                                                                                 |
|-----------------------------------------------------------------------------------|---|----------------------------------------------------------------------------------------------------|
| Address/ Location                                                                 | : | Astagram Bazar, Brahmonbaria Sadar, Brahmonbaria                                                   |
| Total Investment in BDT                                                           | : | 156000/-                                                                                           |
| Financing                                                                         | : | Self BDT- 106000/- (from existing business) 68%<br>Required Investment BDT- 50000/-(as equity) 32% |
| Present salary/drawings from business (estimates)                                 | : | 6000                                                                                               |
| Proposed Salary                                                                   |   | 8000                                                                                               |
| Proposed Business (i)% of present gross profit margin (ii) Estimated %of proposed | : | 30%<br>30%                                                                                         |
| gross profit margin (iii) Agreed grace period                                     |   | 01 month                                                                                           |