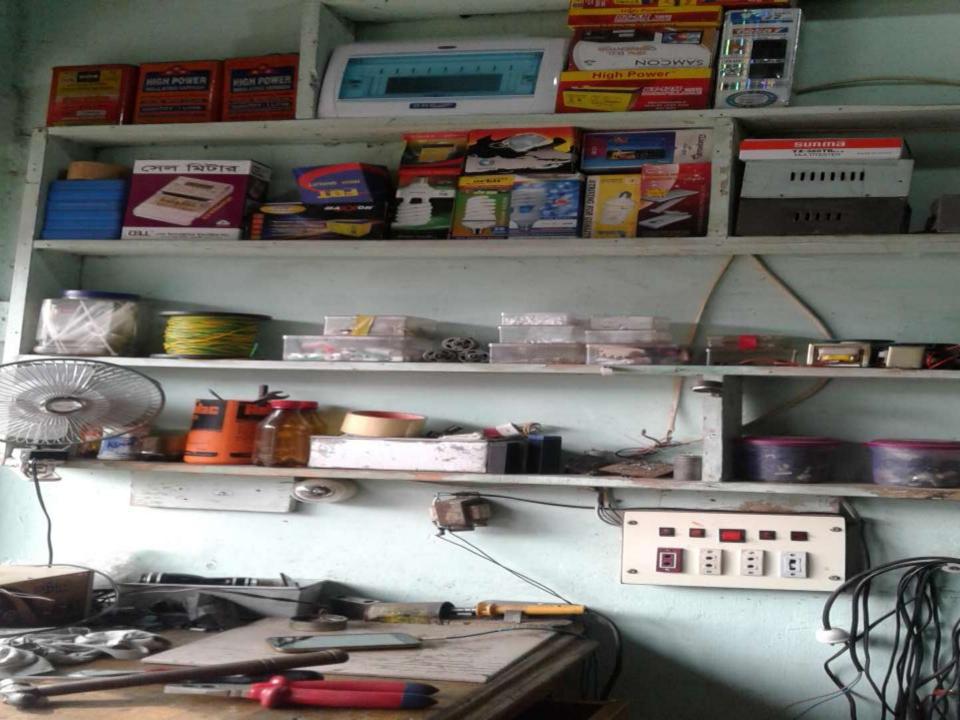

#### PRESENT & PROPOSED INVESTMENT BREAKDOWN

| Present Stock items  |                    |        |  |  |  |
|----------------------|--------------------|--------|--|--|--|
| Product name         | Unit<br>(Quantity) | Amount |  |  |  |
| 1. Electronics Goods |                    | 50000  |  |  |  |
| 2. IPS               | 1 ps               | 10000  |  |  |  |
| 3.Grinder Machine    | 1 ps               | 10000  |  |  |  |
| 4. Drill Machine     | 1 ps               | 3000   |  |  |  |
| 5. Fan & Furniture   | -                  | 3000   |  |  |  |
| 6. Advance           |                    | 30000  |  |  |  |
| Total Present Stock  |                    | 106000 |  |  |  |

| Proposed items                                                   |      |                                  |  |  |  |
|------------------------------------------------------------------|------|----------------------------------|--|--|--|
| Product Name                                                     | Unit | Amount                           |  |  |  |
| 1.Switchboard- 2. Motor Switch- 3. Sharked Baker- 4. Tar/Switch- |      | 10000<br>10000<br>10000<br>20000 |  |  |  |
| Total Proposed                                                   |      | 50000                            |  |  |  |