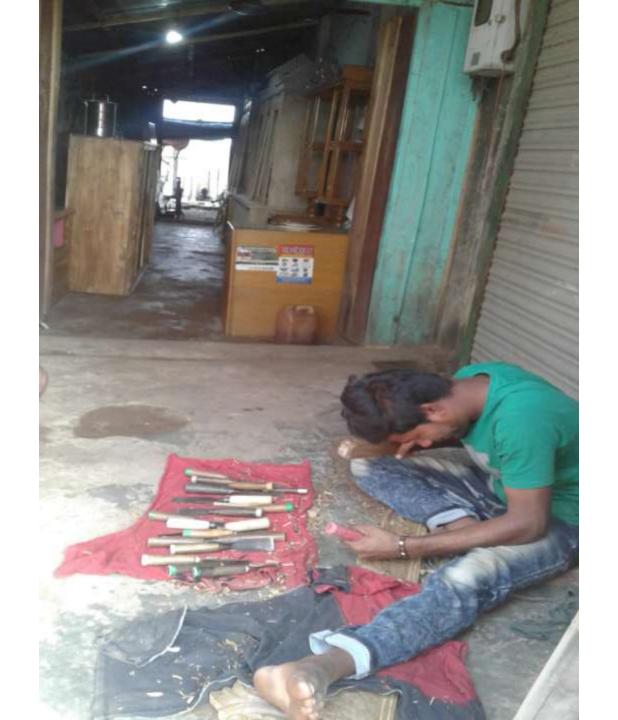

# BRIEF BIO OF THE PROPOSED NOBIN UDYOKTA (CONT...)

| Present Occupation                      | : | Furniture Business              |
|-----------------------------------------|---|---------------------------------|
| Initial Investment                      | : | 100000 ( Father)                |
| Trade License                           |   | 231 (2017-2018)                 |
| Business Experience And Training Info   | : | 02 Years.                       |
| Other Own/Family Sources of Income      | : | His father has a wood business. |
| Other Own/Family Sources of Liabilities | : | Brothers Abroad.                |
| NU Contact Info                         |   | 01858693668                     |
| NU Project<br>Source/Reference          | : | GT- Brahmanbaria Unit.          |

# PROPOSED NOBIN UDYOKTA BUSINESS INFO

| : | Eva Furniture                                                                                      |
|---|----------------------------------------------------------------------------------------------------|
| : | Suhilpur Bazar, Brahmonbaria Sadar, Brahmonbaria                                                   |
| : | 480000/-                                                                                           |
| : | Self BDT- 420000/- (from existing business) 88%<br>Required Investment BDT- 60000/-(as equity) 12% |
| : | 6000                                                                                               |
|   | 7000                                                                                               |
| : | 25%                                                                                                |
|   | 25% 01 month                                                                                       |
|   | :                                                                                                  |