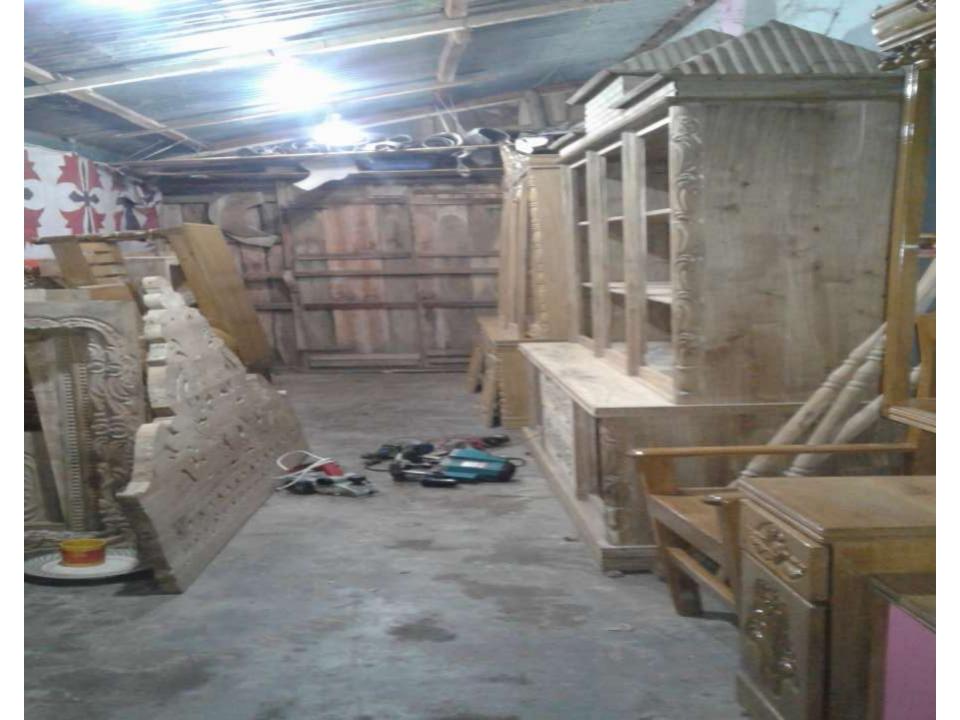

# PRESENT & PROPOSED INVESTMENT BREAKDOWN

| Present S           | tock items         |        |  |  |  |
|---------------------|--------------------|--------|--|--|--|
| Product name        | Unit<br>(Quantity) | Amount |  |  |  |
| 1. Box Khat         | 3ps                | 150000 |  |  |  |
| 2. Wall Cabinet     | 2ps                | 70000  |  |  |  |
| 3. Sofa set         | 1 set              | 35000  |  |  |  |
| 4. Showcase         | 1ps                | 15000  |  |  |  |
| 5. Sami Box khat    | 2 ps               | 30000  |  |  |  |
| 6. Dressing table   | 2ps                | 50000  |  |  |  |
| 7. Alna             | 2 ps               | 9000   |  |  |  |
| 8. Drill Machine    | 1 ps               | 4000   |  |  |  |
| 9. Ronda Machine    | 1 ps               | 5000   |  |  |  |
| 10. Loader Machine  | 1 ps               | 30000  |  |  |  |
| 12. Furniture & Fan | -                  | 2000   |  |  |  |
| 13. Advance         |                    | 20000  |  |  |  |
| Total Present Stock |                    | 420000 |  |  |  |