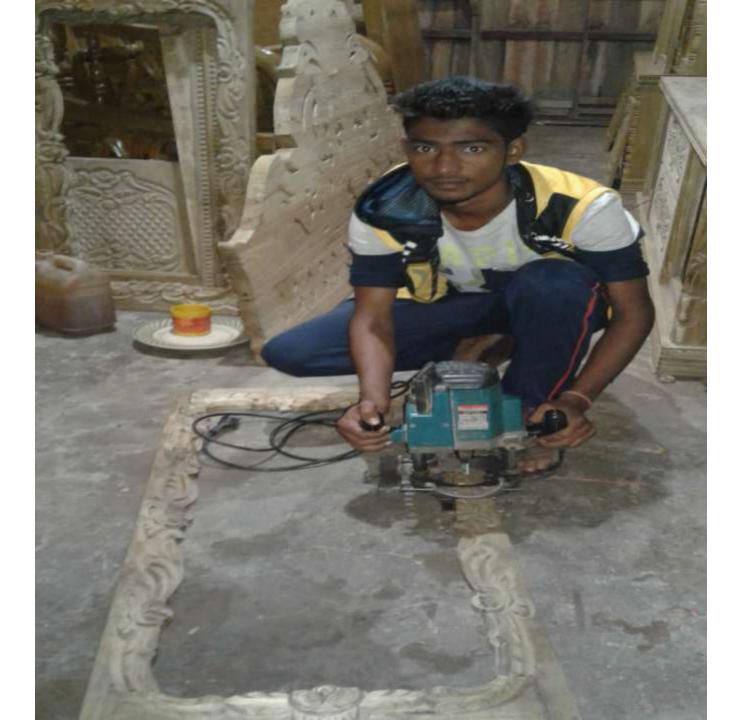

# BRIEF BIO OF THE PROPOSED NOBIN UDYOKTA (CONT...)

| Present Occupation                      | : | Furniture Business              |
|-----------------------------------------|---|---------------------------------|
| Initial Investment                      | : | 100000 ( Father)                |
| Trade License                           |   | 231 (2017-2018)                 |
| Business Experience And Training Info   | : | 02 Years.                       |
| Other Own/Family Sources of Income      | : | His father has a wood business. |
| Other Own/Family Sources of Liabilities | : | Brothers Abroad.                |
| NU Contact Info                         |   | 01858693668                     |
| NU Project<br>Source/Reference          | : | GT- Brahmanbaria Unit.          |

# PROPOSED NOBIN UDYOKTA BUSINESS INFO

| : | Eva Furniture                                                                                      |
|---|----------------------------------------------------------------------------------------------------|
| : | Suhilpur Bazar, Brahmonbaria Sadar, Brahmonbaria                                                   |
| : | 480000/-                                                                                           |
| : | Self BDT- 420000/- (from existing business) 88%<br>Required Investment BDT- 60000/-(as equity) 12% |
| : | 6000                                                                                               |
|   | 7000                                                                                               |
| : | 25%                                                                                                |
|   | 25% 01 month                                                                                       |
|   | :                                                                                                  |

# PRESENT & PROPOSED INVESTMENT BREAKDOWN

| Present S           | tock items         |        |  |  |  |
|---------------------|--------------------|--------|--|--|--|
| Product name        | Unit<br>(Quantity) | Amount |  |  |  |
| 1. Box Khat         | 3ps                | 150000 |  |  |  |
| 2. Wall Cabinet     | 2ps                | 70000  |  |  |  |
| 3. Sofa set         | 1 set              | 35000  |  |  |  |
| 4. Showcase         | 1ps                | 15000  |  |  |  |
| 5. Sami Box khat    | 2 ps               | 30000  |  |  |  |
| 6. Dressing table   | 2ps                | 50000  |  |  |  |
| 7. Alna             | 2 ps               | 9000   |  |  |  |
| 8. Drill Machine    | 1 ps               | 4000   |  |  |  |
| 9. Ronda Machine    | 1 ps               | 5000   |  |  |  |
| 10. Loader Machine  | 1 ps               | 30000  |  |  |  |
| 12. Furniture & Fan | -                  | 2000   |  |  |  |
| 13. Advance         |                    | 20000  |  |  |  |
| Total Present Stock |                    | 420000 |  |  |  |