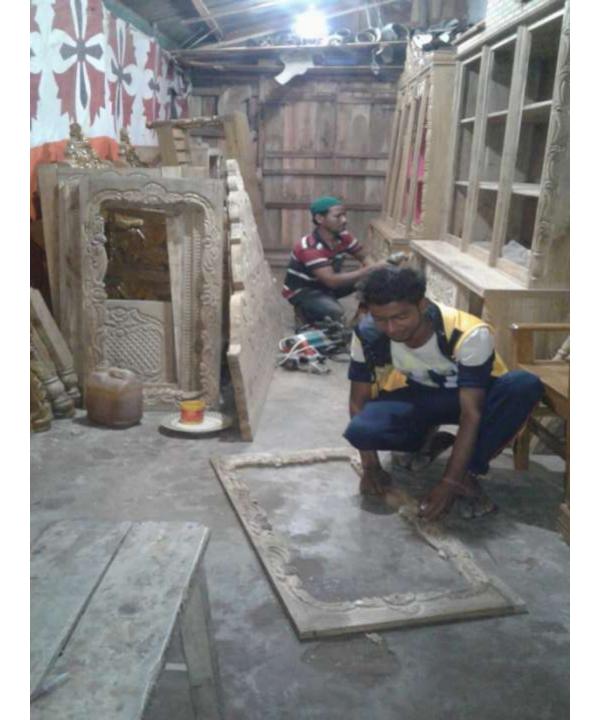

# BRIEF BIO OF THE PROPOSED NOBIN UDYOKTA (CONT...)

| Present Occupation                      | : | Furniture Business              |
|-----------------------------------------|---|---------------------------------|
| Initial Investment                      | : | 100000 ( Father)                |
| Trade License                           |   | 231 (2017-2018)                 |
| Business Experience And Training Info   | : | 02 Years.                       |
| Other Own/Family Sources of Income      | : | His father has a wood business. |
| Other Own/Family Sources of Liabilities | : | Brothers Abroad.                |
| NU Contact Info                         |   | 01858693668                     |
| NU Project<br>Source/Reference          | : | GT- Brahmanbaria Unit.          |

# PROPOSED NOBIN UDYOKTA BUSINESS INFO

| : | Eva Furniture                                                                                      |
|---|----------------------------------------------------------------------------------------------------|
| : | Suhilpur Bazar, Brahmonbaria Sadar, Brahmonbaria                                                   |
| : | 480000/-                                                                                           |
| : | Self BDT- 420000/- (from existing business) 88%<br>Required Investment BDT- 60000/-(as equity) 12% |
| : | 6000                                                                                               |
|   | 7000                                                                                               |
| : | 25%                                                                                                |
|   | 25% 01 month                                                                                       |
|   | :                                                                                                  |