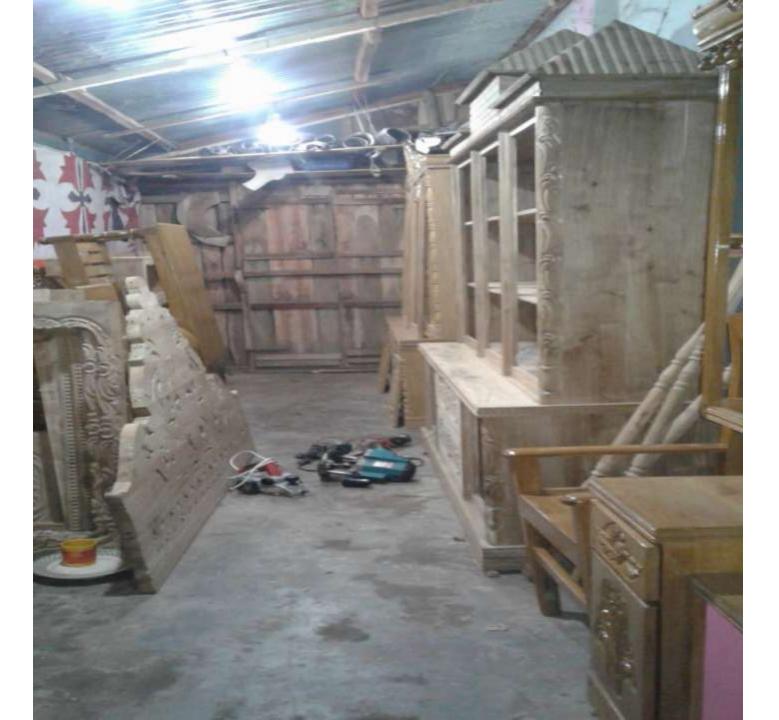

# PRESENT & PROPOSED INVESTMENT BREAKDOWN

| Present S           | tock items         |        |  |  |  |
|---------------------|--------------------|--------|--|--|--|
| Product name        | Unit<br>(Quantity) | Amount |  |  |  |
| 1. Box Khat         | 3ps                | 150000 |  |  |  |
| 2. Wall Cabinet     | 2ps                | 70000  |  |  |  |
| 3. Sofa set         | 1 set              | 35000  |  |  |  |
| 4. Showcase         | 1ps                | 15000  |  |  |  |
| 5. Sami Box khat    | 2 ps               | 30000  |  |  |  |
| 6. Dressing table   | 2ps                | 50000  |  |  |  |
| 7. Alna             | 2 ps               | 9000   |  |  |  |
| 8. Drill Machine    | 1 ps               | 4000   |  |  |  |
| 9. Ronda Machine    | 1 ps               | 5000   |  |  |  |
| 10. Loader Machine  | 1 ps               | 30000  |  |  |  |
| 12. Furniture & Fan | -                  | 2000   |  |  |  |
| 13. Advance         |                    | 20000  |  |  |  |
| Total Present Stock |                    | 420000 |  |  |  |

| Proposed items |      |        |  |  |  |  |
|----------------|------|--------|--|--|--|--|
| Product Name   | Unit | Amount |  |  |  |  |
| Akashi Wood    |      | 60000  |  |  |  |  |
| Total Proposed |      | 60000  |  |  |  |  |