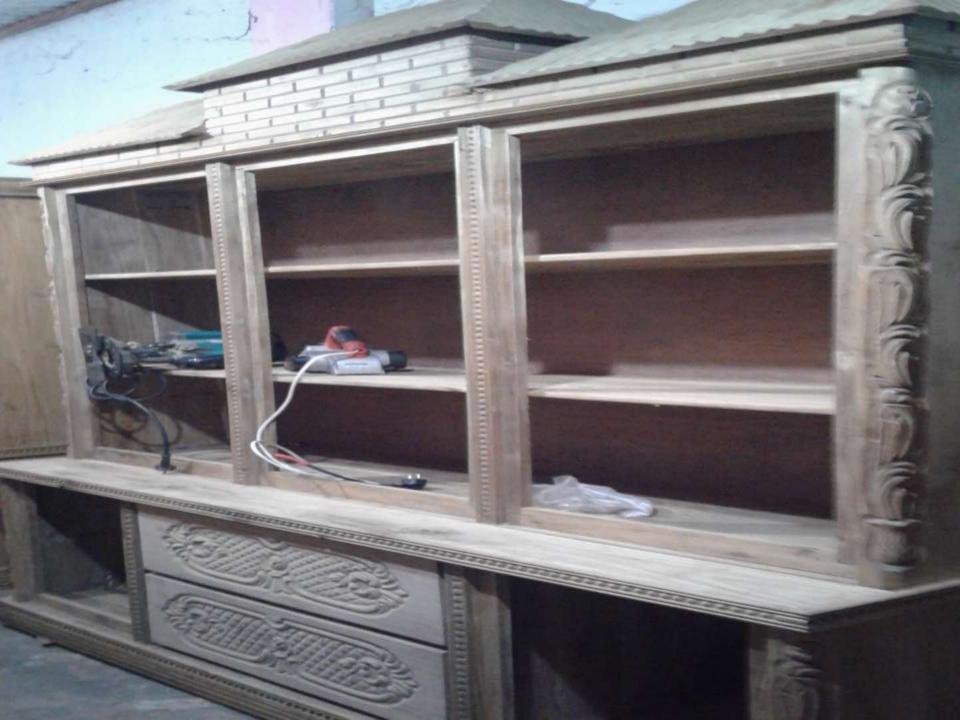

# PRESENT & PROPOSED INVESTMENT BREAKDOWN

| Present S           | tock items         |        |  |  |  |
|---------------------|--------------------|--------|--|--|--|
| Product name        | Unit<br>(Quantity) | Amount |  |  |  |
| 1. Box Khat         | 3ps                | 150000 |  |  |  |
| 2. Wall Cabinet     | 2ps                | 70000  |  |  |  |
| 3. Sofa set         | 1 set              | 35000  |  |  |  |
| 4. Showcase         | 1ps                | 15000  |  |  |  |
| 5. Sami Box khat    | 2 ps               | 30000  |  |  |  |
| 6. Dressing table   | 2ps                | 50000  |  |  |  |
| 7. Alna             | 2 ps               | 9000   |  |  |  |
| 8. Drill Machine    | 1 ps               | 4000   |  |  |  |
| 9. Ronda Machine    | 1 ps               | 5000   |  |  |  |
| 10. Loader Machine  | 1 ps               | 30000  |  |  |  |
| 12. Furniture & Fan | -                  | 2000   |  |  |  |
| 13. Advance         |                    | 20000  |  |  |  |
| Total Present Stock |                    | 420000 |  |  |  |