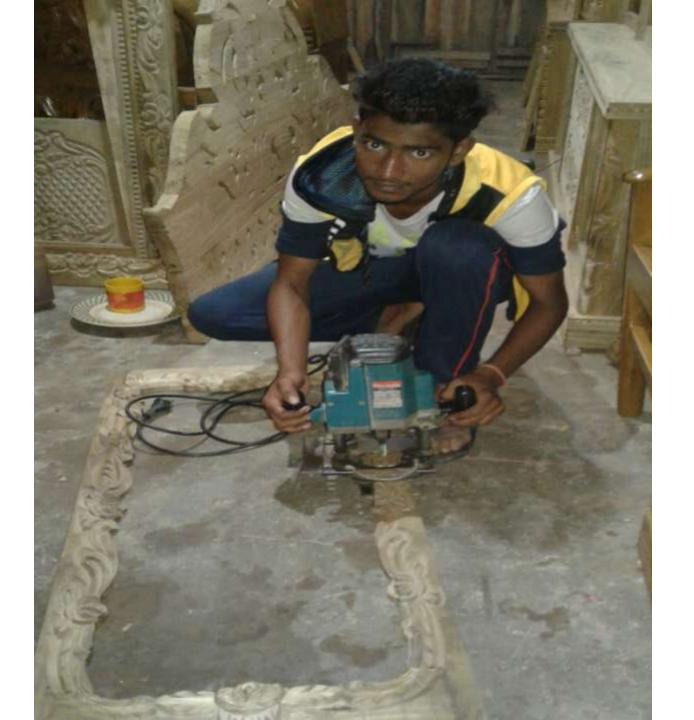

# BRIEF BIO OF THE PROPOSED NOBIN UDYOKTA (CONT...)

| Present Occupation                      | : | Furniture Business              |
|-----------------------------------------|---|---------------------------------|
| Initial Investment                      | : | 100000 ( Father)                |
| Trade License                           |   | 231 (2017-2018)                 |
| Business Experience And Training Info   | : | 02 Years.                       |
| Other Own/Family Sources of Income      | : | His father has a wood business. |
| Other Own/Family Sources of Liabilities | : | Brothers Abroad.                |
| NU Contact Info                         |   | 01858693668                     |
| NU Project<br>Source/Reference          | : | GT- Brahmanbaria Unit.          |

# PROPOSED NOBIN UDYOKTA BUSINESS INFO

| : | Eva Furniture                                                                                      |
|---|----------------------------------------------------------------------------------------------------|
| : | Suhilpur Bazar, Brahmonbaria Sadar, Brahmonbaria                                                   |
| : | 480000/-                                                                                           |
| : | Self BDT- 420000/- (from existing business) 88%<br>Required Investment BDT- 60000/-(as equity) 12% |
| : | 6000                                                                                               |
|   | 7000                                                                                               |
| : | 25%                                                                                                |
|   | 25% 01 month                                                                                       |
|   | :                                                                                                  |