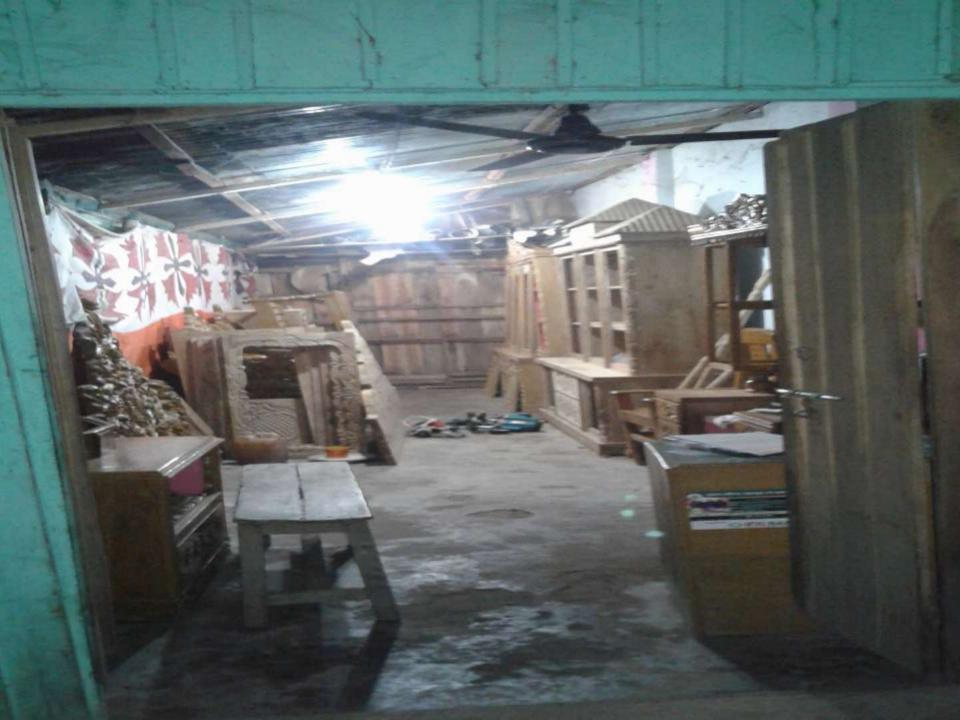

# BRIEF BIO OF THE PROPOSED NOBIN UDYOKTA (CONT...)

| Present Occupation                      | : | Furniture Business              |
|-----------------------------------------|---|---------------------------------|
| Initial Investment                      | : | 100000 ( Father)                |
| Trade License                           |   | 231 (2017-2018)                 |
| Business Experience And Training Info   | : | 02 Years.                       |
| Other Own/Family Sources of Income      | : | His father has a wood business. |
| Other Own/Family Sources of Liabilities | : | Brothers Abroad.                |
| NU Contact Info                         |   | 01858693668                     |
| NU Project<br>Source/Reference          | : | GT- Brahmanbaria Unit.          |

# PRESENT & PROPOSED INVESTMENT BREAKDOWN

| Present S           | tock items         |        |  |  |  |
|---------------------|--------------------|--------|--|--|--|
| Product name        | Unit<br>(Quantity) | Amount |  |  |  |
| 1. Box Khat         | 3ps                | 150000 |  |  |  |
| 2. Wall Cabinet     | 2ps                | 70000  |  |  |  |
| 3. Sofa set         | 1 set              | 35000  |  |  |  |
| 4. Showcase         | 1ps                | 15000  |  |  |  |
| 5. Sami Box khat    | 2 ps               | 30000  |  |  |  |
| 6. Dressing table   | 2ps                | 50000  |  |  |  |
| 7. Alna             | 2 ps               | 9000   |  |  |  |
| 8. Drill Machine    | 1 ps               | 4000   |  |  |  |
| 9. Ronda Machine    | 1 ps               | 5000   |  |  |  |
| 10. Loader Machine  | 1 ps               | 30000  |  |  |  |
| 12. Furniture & Fan | -                  | 2000   |  |  |  |
| 13. Advance         |                    | 20000  |  |  |  |
| Total Present Stock |                    | 420000 |  |  |  |