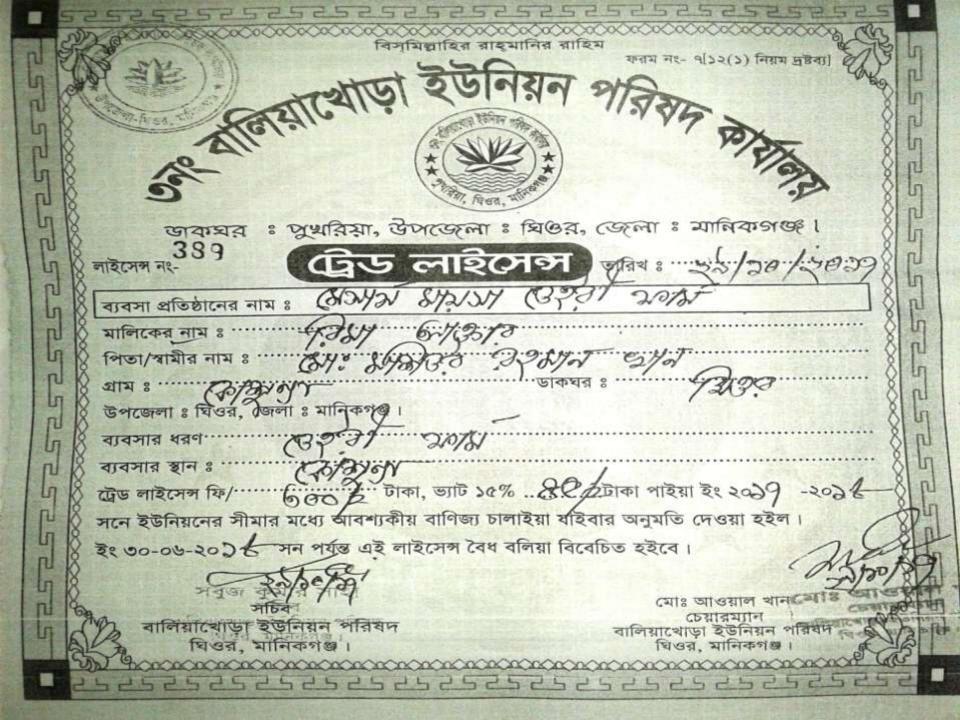

### BRIEF BIO OF THE PROPOSED NOBIN UDYOKTA (CONT...)

| Present Occupation                      | : | Dairy Farm Business. |
|-----------------------------------------|---|----------------------|
| Trade License/ Drug<br>License          |   | 389 (2017-2018)      |
| Business Experience And Training Info   | : | 05 Years<br>N/A      |
| Other Own/Family Sources of Income      | : | N/A                  |
| Other Own/Family Sources of Liabilities |   | N/A                  |
| NU Contact Info                         | : | 01741693104          |
| NU Project<br>Source/Reference          | : | Manikgonj Unit       |