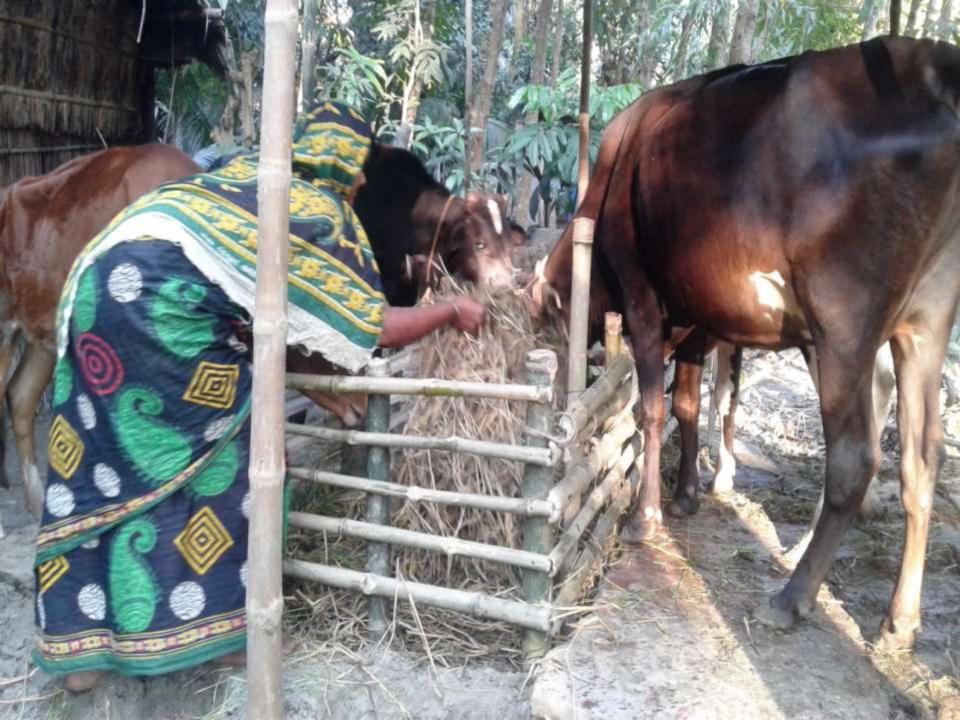

### PROPOSED NOBIN UDYOKTA BUSINESS INFO

| Business Name                                                                 | : | M/S Maisa Dairy Khamar                                                                        |  |
|-------------------------------------------------------------------------------|---|-----------------------------------------------------------------------------------------------|--|
| Address/ Location                                                             | : | Koshonda,Ghior,Manikgonj.                                                                     |  |
| Total Investment in BDT                                                       | : | 3,20,000/=                                                                                    |  |
| Financing                                                                     | : | Self BDT 2,40,000/=from existing business)75% Required Investment BDT 80,000/-(as equity) 25% |  |
| Present salary/drawings from business (estimates)                             | : | BDT 6,000                                                                                     |  |
| Proposed Salary                                                               |   | BDT 6,000                                                                                     |  |
| Proposed Business  (i) % of present gross  profit margin  (ii) Estimated % of | : | 70%                                                                                           |  |
| proposed gross profit margin  (iii) Agreed grace period                       | : | 70%                                                                                           |  |
| (, / .g. coa g. acc por .oa                                                   |   | 02 months                                                                                     |  |

#### PRESENT & PROPOSED INVESTMENT BREAKDOWN

| Present Stock items        |            |  |  |  |
|----------------------------|------------|--|--|--|
| Product name with quantity | Amount     |  |  |  |
| Deshi Dudalo<br>Cow-2      | 1,40,000   |  |  |  |
| Ox Cow -1                  | 60,000     |  |  |  |
| Calf-1                     | 35,000     |  |  |  |
| Food                       | 5,000      |  |  |  |
| Total Present Stock        | 2,40,000/= |  |  |  |