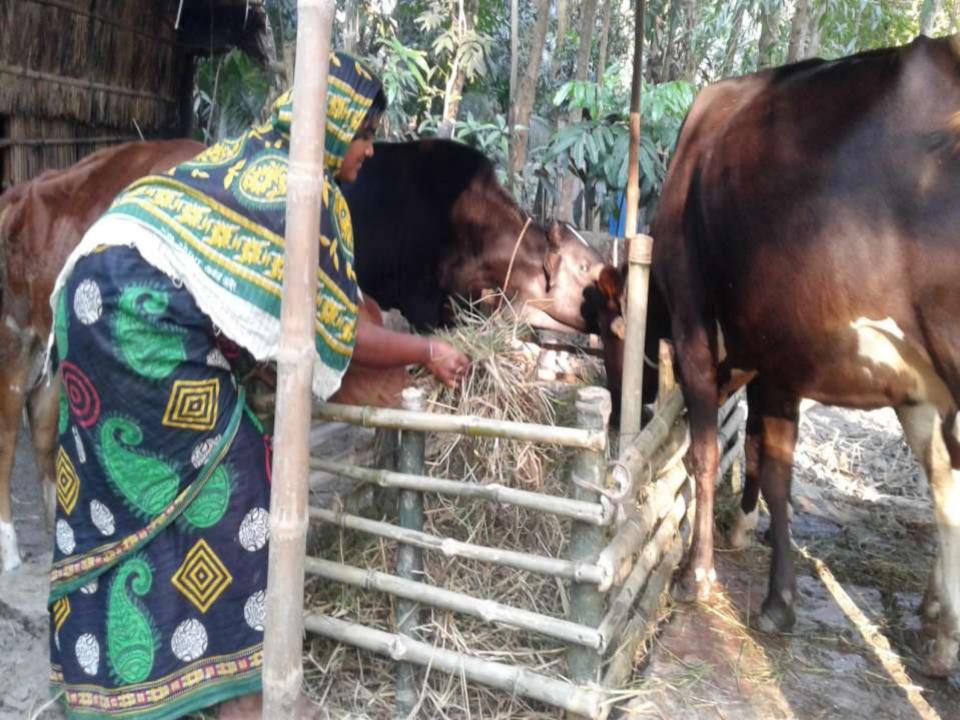

### PROPOSED NOBIN UDYOKTA BUSINESS INFO

| Business Name                                                                 | : | M/S Maisa Dairy Khamar                                                                        |  |
|-------------------------------------------------------------------------------|---|-----------------------------------------------------------------------------------------------|--|
| Address/ Location                                                             | : | Koshonda,Ghior,Manikgonj.                                                                     |  |
| Total Investment in BDT                                                       | : | 3,20,000/=                                                                                    |  |
| Financing                                                                     | : | Self BDT 2,40,000/=from existing business)75% Required Investment BDT 80,000/-(as equity) 25% |  |
| Present salary/drawings from business (estimates)                             | : | BDT 6,000                                                                                     |  |
| Proposed Salary                                                               |   | BDT 6,000                                                                                     |  |
| Proposed Business  (i) % of present gross  profit margin  (ii) Estimated % of | : | 70%                                                                                           |  |
| proposed gross profit margin  (iii) Agreed grace period                       | : | 70%                                                                                           |  |
| (, / .g. coa g. acc por .oa                                                   |   | 02 months                                                                                     |  |

#### PRESENT & PROPOSED INVESTMENT BREAKDOWN

| Present Stock items        |            |  |  |  |
|----------------------------|------------|--|--|--|
| Product name with quantity | Amount     |  |  |  |
| Deshi Dudalo<br>Cow-2      | 1,40,000   |  |  |  |
| Ox Cow -1                  | 60,000     |  |  |  |
| Calf-1                     | 35,000     |  |  |  |
| Food                       | 5,000      |  |  |  |
| Total Present Stock        | 2,40,000/= |  |  |  |