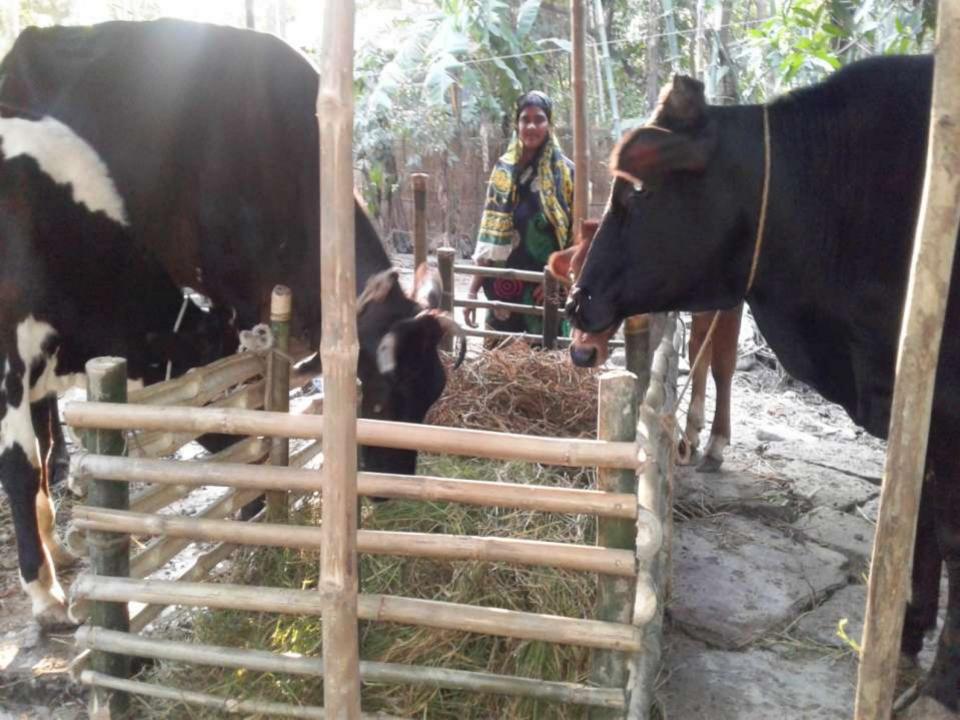

#### PRESENT & PROPOSED INVESTMENT BREAKDOWN

| Present Stock items        |            |  |  |  |
|----------------------------|------------|--|--|--|
| Product name with quantity | Amount     |  |  |  |
| Deshi Dudalo<br>Cow-2      | 1,40,000   |  |  |  |
| Ox Cow -1                  | 60,000     |  |  |  |
| Calf-1                     | 35,000     |  |  |  |
| Food                       | 5,000      |  |  |  |
| Total Present Stock        | 2,40,000/= |  |  |  |