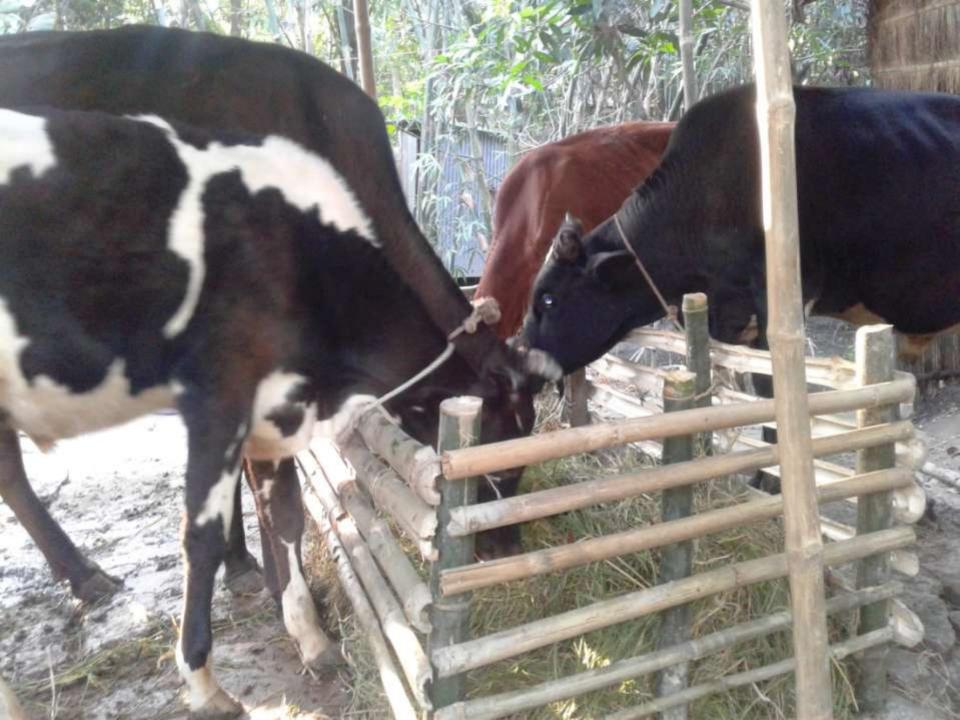

#### PRESENT & PROPOSED INVESTMENT BREAKDOWN

| Present Stock items        |            |  |  |  |
|----------------------------|------------|--|--|--|
| Product name with quantity | Amount     |  |  |  |
| Deshi Dudalo<br>Cow-2      | 1,40,000   |  |  |  |
| Ox Cow -1                  | 60,000     |  |  |  |
| Calf-1                     | 35,000     |  |  |  |
| Food                       | 5,000      |  |  |  |
| Total Present Stock        | 2,40,000/= |  |  |  |

| Proposed items             |          |  |  |
|----------------------------|----------|--|--|
| Product Name with quantity | Amount   |  |  |
| Deshi Dudalo Cow-1         | 80,000   |  |  |
| Total Proposed Stock       | 80,000/= |  |  |