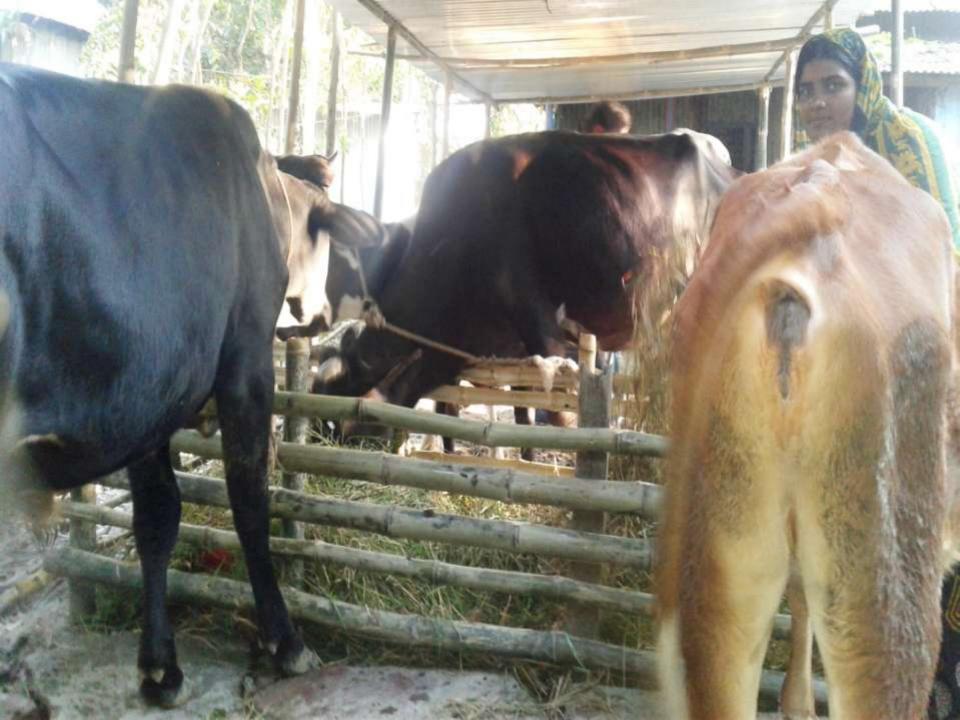

### PROPOSED NOBIN UDYOKTA BUSINESS INFO

| Business Name                                                                 | : | M/S Maisa Dairy Khamar                                                                        |  |
|-------------------------------------------------------------------------------|---|-----------------------------------------------------------------------------------------------|--|
| Address/ Location                                                             | : | Koshonda,Ghior,Manikgonj.                                                                     |  |
| Total Investment in BDT                                                       | : | 3,20,000/=                                                                                    |  |
| Financing                                                                     | : | Self BDT 2,40,000/=from existing business)75% Required Investment BDT 80,000/-(as equity) 25% |  |
| Present salary/drawings from business (estimates)                             | : | BDT 6,000                                                                                     |  |
| Proposed Salary                                                               |   | BDT 6,000                                                                                     |  |
| Proposed Business  (i) % of present gross  profit margin  (ii) Estimated % of | : | 70%                                                                                           |  |
| proposed gross profit margin  (iii) Agreed grace period                       | : | 70%                                                                                           |  |
| (, / .g. coa g. acc por .oa                                                   |   | 02 months                                                                                     |  |

#### PRESENT & PROPOSED INVESTMENT BREAKDOWN

| Present Stock items        |            |  |  |  |
|----------------------------|------------|--|--|--|
| Product name with quantity | Amount     |  |  |  |
| Deshi Dudalo<br>Cow-2      | 1,40,000   |  |  |  |
| Ox Cow -1                  | 60,000     |  |  |  |
| Calf-1                     | 35,000     |  |  |  |
| Food                       | 5,000      |  |  |  |
| Total Present Stock        | 2,40,000/= |  |  |  |