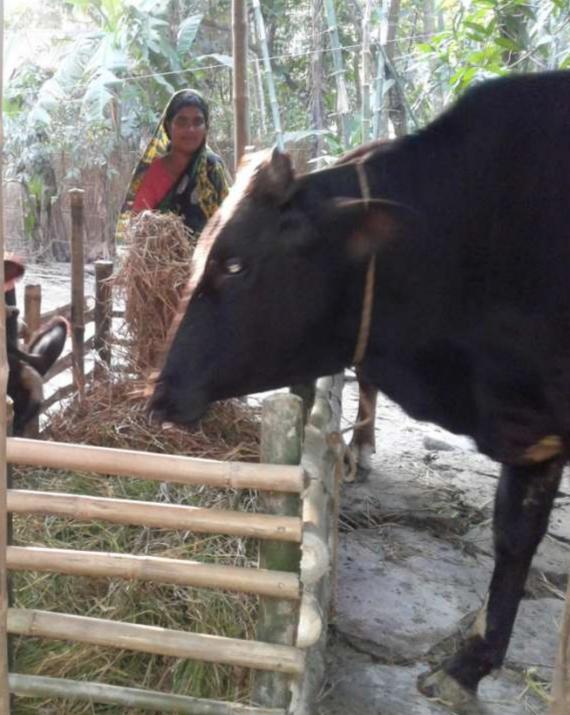

### PROPOSED NOBIN UDYOKTA BUSINESS INFO

| Business Name                                                                 | : | M/S Maisa Dairy Khamar                                                                        |  |
|-------------------------------------------------------------------------------|---|-----------------------------------------------------------------------------------------------|--|
| Address/ Location                                                             | : | Koshonda,Ghior,Manikgonj.                                                                     |  |
| Total Investment in BDT                                                       | : | 3,20,000/=                                                                                    |  |
| Financing                                                                     | : | Self BDT 2,40,000/=from existing business)75% Required Investment BDT 80,000/-(as equity) 25% |  |
| Present salary/drawings from business (estimates)                             | : | BDT 6,000                                                                                     |  |
| Proposed Salary                                                               |   | BDT 6,000                                                                                     |  |
| Proposed Business  (i) % of present gross  profit margin  (ii) Estimated % of | : | 70%                                                                                           |  |
| proposed gross profit margin  (iii) Agreed grace period                       | : | 70%                                                                                           |  |
| (, / .g. coa g. acc por .oa                                                   |   | 02 months                                                                                     |  |

#### PRESENT & PROPOSED INVESTMENT BREAKDOWN

| Present Stock items        |            |  |  |  |
|----------------------------|------------|--|--|--|
| Product name with quantity | Amount     |  |  |  |
| Deshi Dudalo<br>Cow-2      | 1,40,000   |  |  |  |
| Ox Cow -1                  | 60,000     |  |  |  |
| Calf-1                     | 35,000     |  |  |  |
| Food                       | 5,000      |  |  |  |
| Total Present Stock        | 2,40,000/= |  |  |  |