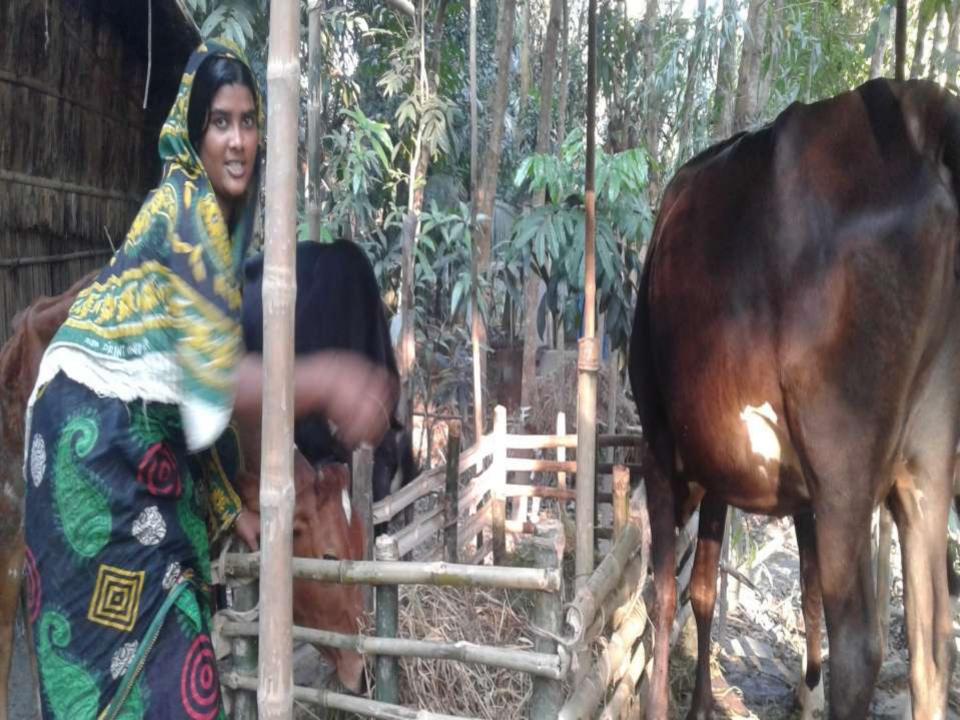

### PROPOSED NOBIN UDYOKTA BUSINESS INFO

| Business Name                                                                 | : | M/S Maisa Dairy Khamar                                                                        |  |
|-------------------------------------------------------------------------------|---|-----------------------------------------------------------------------------------------------|--|
| Address/ Location                                                             | : | Koshonda,Ghior,Manikgonj.                                                                     |  |
| Total Investment in BDT                                                       | : | 3,20,000/=                                                                                    |  |
| Financing                                                                     | : | Self BDT 2,40,000/=from existing business)75% Required Investment BDT 80,000/-(as equity) 25% |  |
| Present salary/drawings from business (estimates)                             | : | BDT 6,000                                                                                     |  |
| Proposed Salary                                                               |   | BDT 6,000                                                                                     |  |
| Proposed Business  (i) % of present gross  profit margin  (ii) Estimated % of | : | 70%                                                                                           |  |
| proposed gross profit margin  (iii) Agreed grace period                       | : | 70%                                                                                           |  |
| (, / .g. coa g. acc por .oa                                                   |   | 02 months                                                                                     |  |

#### PRESENT & PROPOSED INVESTMENT BREAKDOWN

| Present Stock items        |            |  |  |  |
|----------------------------|------------|--|--|--|
| Product name with quantity | Amount     |  |  |  |
| Deshi Dudalo<br>Cow-2      | 1,40,000   |  |  |  |
| Ox Cow -1                  | 60,000     |  |  |  |
| Calf-1                     | 35,000     |  |  |  |
| Food                       | 5,000      |  |  |  |
| Total Present Stock        | 2,40,000/= |  |  |  |