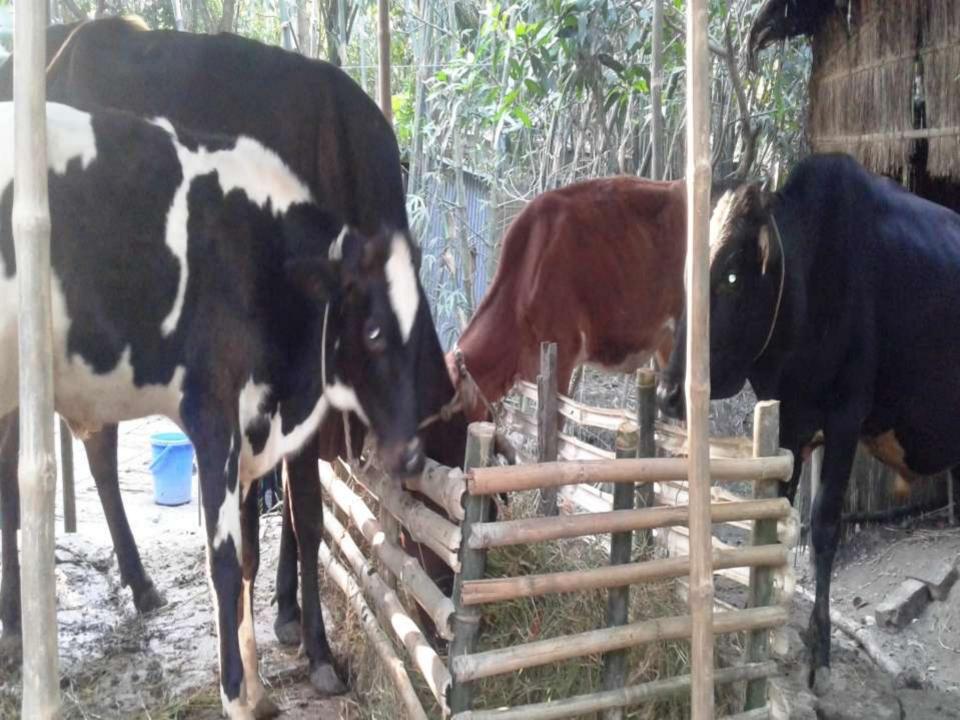

### PROPOSED NOBIN UDYOKTA BUSINESS INFO

| Business Name                                                                 | : | M/S Maisa Dairy Khamar                                                                        |  |
|-------------------------------------------------------------------------------|---|-----------------------------------------------------------------------------------------------|--|
| Address/ Location                                                             | : | Koshonda,Ghior,Manikgonj.                                                                     |  |
| Total Investment in BDT                                                       | : | 3,20,000/=                                                                                    |  |
| Financing                                                                     | : | Self BDT 2,40,000/=from existing business)75% Required Investment BDT 80,000/-(as equity) 25% |  |
| Present salary/drawings from business (estimates)                             | : | BDT 6,000                                                                                     |  |
| Proposed Salary                                                               |   | BDT 6,000                                                                                     |  |
| Proposed Business  (i) % of present gross  profit margin  (ii) Estimated % of | : | 70%                                                                                           |  |
| proposed gross profit margin  (iii) Agreed grace period                       | : | 70%                                                                                           |  |
| (, / .g. coa g. acc por .oa                                                   |   | 02 months                                                                                     |  |

#### PRESENT & PROPOSED INVESTMENT BREAKDOWN

| Present Stock items        |            |  |  |  |
|----------------------------|------------|--|--|--|
| Product name with quantity | Amount     |  |  |  |
| Deshi Dudalo<br>Cow-2      | 1,40,000   |  |  |  |
| Ox Cow -1                  | 60,000     |  |  |  |
| Calf-1                     | 35,000     |  |  |  |
| Food                       | 5,000      |  |  |  |
| Total Present Stock        | 2,40,000/= |  |  |  |

| Proposed items             |          |  |  |
|----------------------------|----------|--|--|
| Product Name with quantity | Amount   |  |  |
| Deshi Dudalo Cow-1         | 80,000   |  |  |
| Total Proposed Stock       | 80,000/= |  |  |