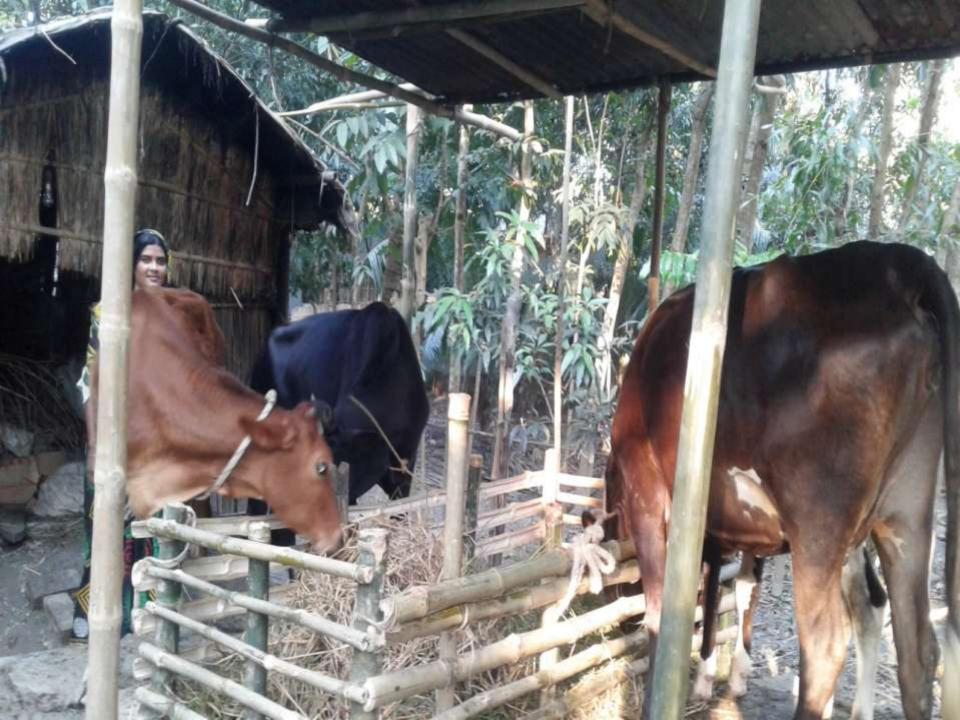

#### PRESENT & PROPOSED INVESTMENT BREAKDOWN

| Present Stock items        |            |  |  |  |
|----------------------------|------------|--|--|--|
| Product name with quantity | Amount     |  |  |  |
| Deshi Dudalo<br>Cow-2      | 1,40,000   |  |  |  |
| Ox Cow -1                  | 60,000     |  |  |  |
| Calf-1                     | 35,000     |  |  |  |
| Food                       | 5,000      |  |  |  |
| Total Present Stock        | 2,40,000/= |  |  |  |