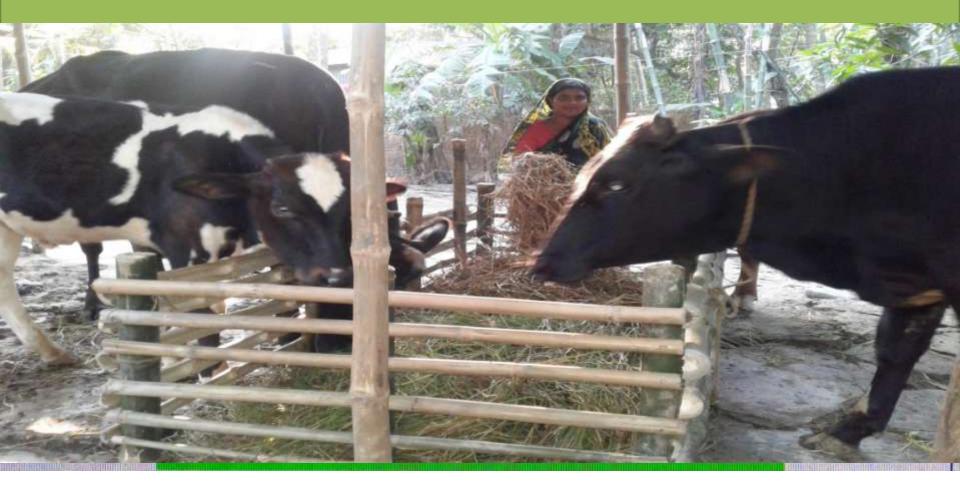

### PROPOSED NOBIN UDYOKTA BUSINESS INFO

| Business Name                                                                 | : | M/S Maisa Dairy Khamar                                                                        |  |
|-------------------------------------------------------------------------------|---|-----------------------------------------------------------------------------------------------|--|
| Address/ Location                                                             | : | Koshonda,Ghior,Manikgonj.                                                                     |  |
| Total Investment in BDT                                                       | : | 3,20,000/=                                                                                    |  |
| Financing                                                                     | : | Self BDT 2,40,000/=from existing business)75% Required Investment BDT 80,000/-(as equity) 25% |  |
| Present salary/drawings from business (estimates)                             | : | BDT 6,000                                                                                     |  |
| Proposed Salary                                                               |   | BDT 6,000                                                                                     |  |
| Proposed Business  (i) % of present gross  profit margin  (ii) Estimated % of | : | 70%                                                                                           |  |
| proposed gross profit margin  (iii) Agreed grace period                       | : | 70%                                                                                           |  |
| (, / .g. coa g. acc por .oa                                                   |   | 02 months                                                                                     |  |

#### PRESENT & PROPOSED INVESTMENT BREAKDOWN

| Present Stock items        |            |  |  |  |
|----------------------------|------------|--|--|--|
| Product name with quantity | Amount     |  |  |  |
| Deshi Dudalo<br>Cow-2      | 1,40,000   |  |  |  |
| Ox Cow -1                  | 60,000     |  |  |  |
| Calf-1                     | 35,000     |  |  |  |
| Food                       | 5,000      |  |  |  |
| Total Present Stock        | 2,40,000/= |  |  |  |