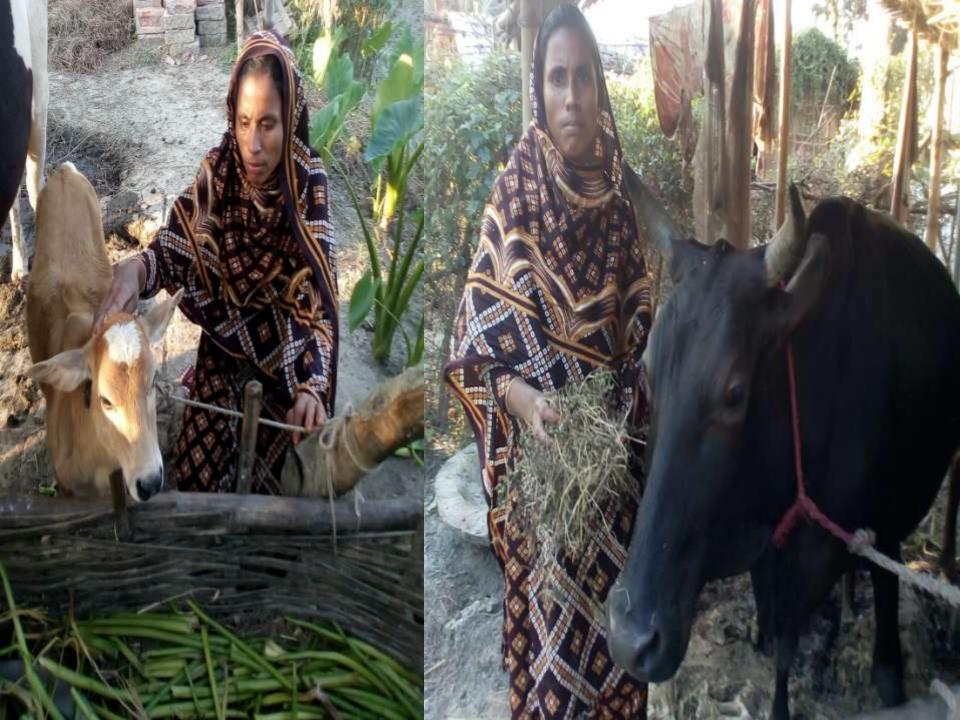

### PROPOSED NOBIN UDYOKTA BUSINESS INFO

| Business Name                                                                                      | : | Antor Dairy Farm                                                                              |
|----------------------------------------------------------------------------------------------------|---|-----------------------------------------------------------------------------------------------|
| Address/ Location                                                                                  | : | Pasthubi, doulotpur, Manikgonj.                                                               |
| Total Investment in BDT                                                                            | : | 2,70,000                                                                                      |
| Financing                                                                                          | : | Self BDT 2,10,000 (from existing business)78% Required Investment BDT 60,000/-(as equity) 22% |
| Present salary/drawings from business (estimates)                                                  | : | BDT 6,000                                                                                     |
| Proposed Salary                                                                                    |   | BDT 7,000                                                                                     |
| Proposed Business  (i) % of present gross profit margin  (ii) Estimated % of proposed gross profit | : | 70%                                                                                           |
| margin<br>(iii) Agreed grace period                                                                |   | 02 months                                                                                     |

### PRESENT & PROPOSED INVESTMENT BREAKDOWN

| Present Stock items        |            |  |
|----------------------------|------------|--|
| Product name with quantity | Amount     |  |
| Dasi cow(02)               | 1,30,000   |  |
| Dasi Cow(01)               | 60,000     |  |
| Calf (01)                  | 15,000     |  |
| Cow food                   | 2,000      |  |
| Cow Possessiveness house   | 3,000      |  |
| Total Present Stock        | 2,10,000/= |  |