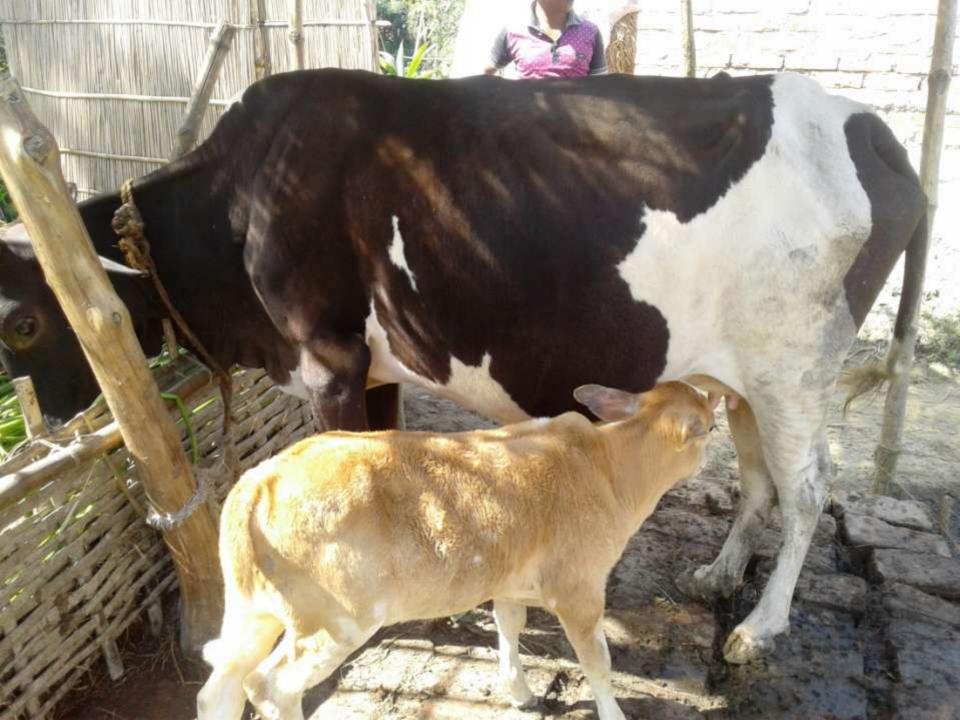

### PRESENT & PROPOSED INVESTMENT BREAKDOWN

| Present Stock items        |            |  |
|----------------------------|------------|--|
| Product name with quantity | Amount     |  |
| Dasi cow(02)               | 1,30,000   |  |
| Dasi Cow(01)               | 60,000     |  |
| Calf (01)                  | 15,000     |  |
| Cow food                   | 2,000      |  |
| Cow Possessiveness house   | 3,000      |  |
| Total Present Stock        | 2,10,000/= |  |