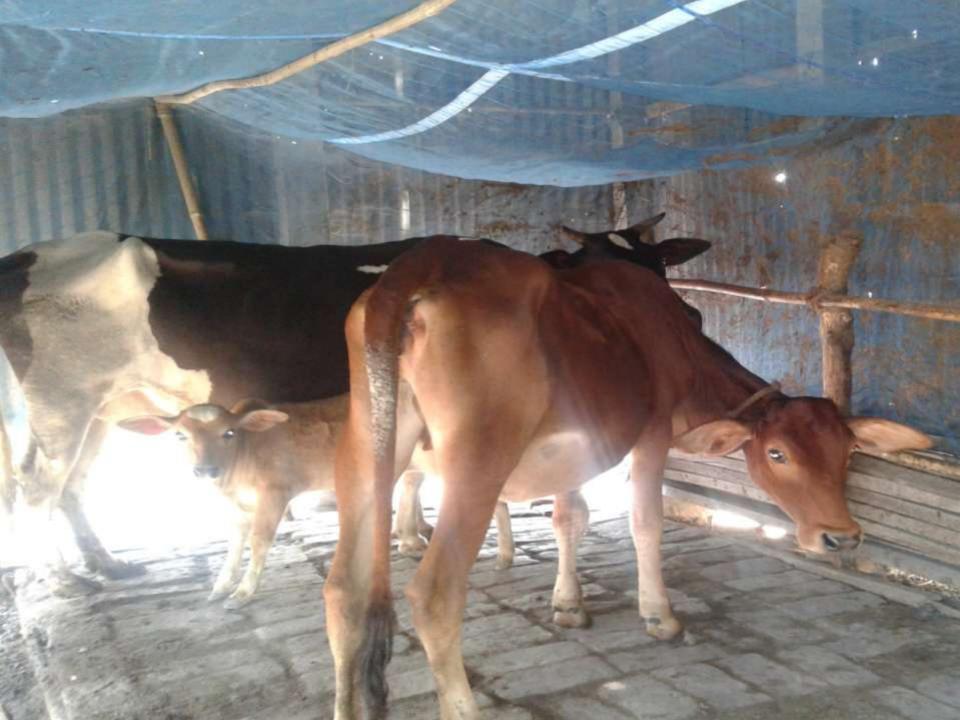

### PRESENT & PROPOSED INVESTMENT BREAKDOWN

| Present Stock items        |            |  |
|----------------------------|------------|--|
| Product name with quantity | Amount     |  |
| Dasi cow(02)               | 1,30,000   |  |
| Dasi Cow(01)               | 60,000     |  |
| Calf (01)                  | 15,000     |  |
| Cow food                   | 2,000      |  |
| Cow Possessiveness house   | 3,000      |  |
| Total Present Stock        | 2,10,000/= |  |