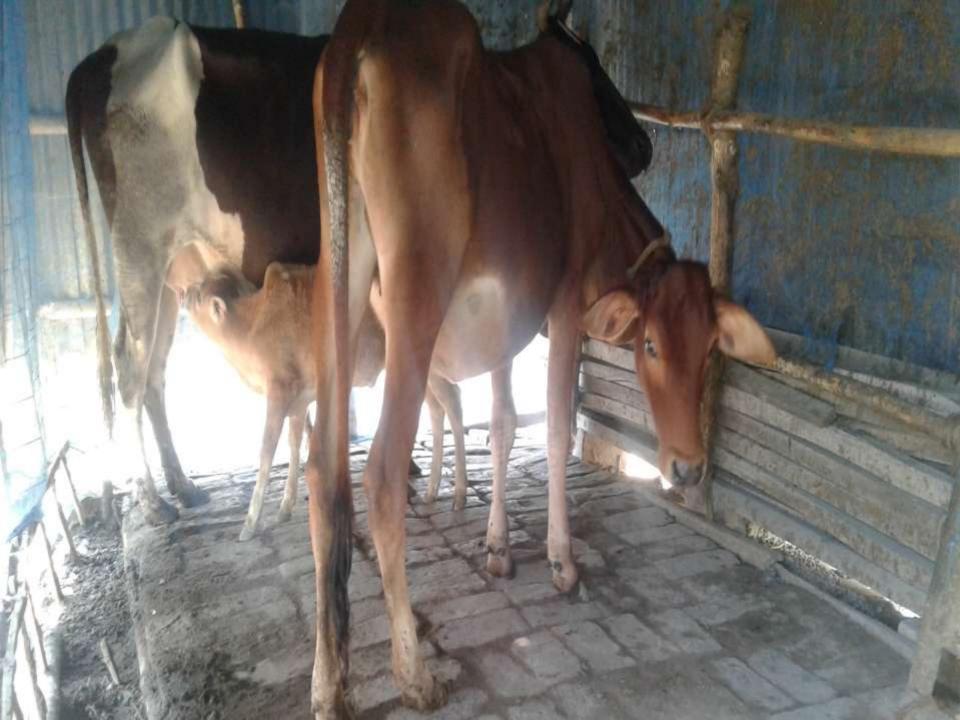

### PRESENT & PROPOSED INVESTMENT BREAKDOWN

| Present Stock items        |            |  |
|----------------------------|------------|--|
| Product name with quantity | Amount     |  |
| Dasi cow(02)               | 1,30,000   |  |
| Dasi Cow(01)               | 60,000     |  |
| Calf (01)                  | 15,000     |  |
| Cow food                   | 2,000      |  |
| Cow Possessiveness house   | 3,000      |  |
| Total Present Stock        | 2,10,000/= |  |