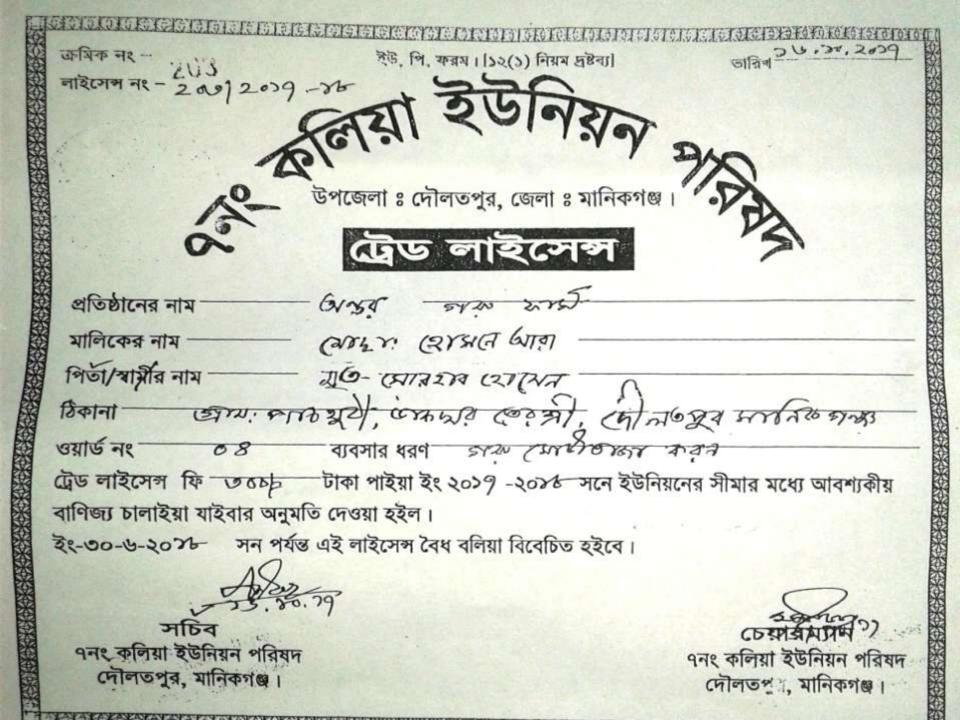

### BRIEF BIO OF THE PROPOSED NOBIN UDYOKTA (CONT...)

| Present Occupation                      | : | Dairy Farm Business. |
|-----------------------------------------|---|----------------------|
| Trade License/ Drug<br>License          |   | 203( 2017-2018)      |
| Business Experience                     | : | 06 Years             |
| And Training Info                       | : | N/A                  |
| Other Own/Family Sources of Income      | : | N/A                  |
| Other Own/Family Sources of Liabilities | : | N/A                  |
| NU Contact Info                         | : | 01925921271          |
| NU Project<br>Source/Reference          | : | Manikgonj Unit       |

### PROPOSED NOBIN UDYOKTA BUSINESS INFO

| Business Name                                                                                      | : | Antor Dairy Farm                                                                              |
|----------------------------------------------------------------------------------------------------|---|-----------------------------------------------------------------------------------------------|
| Address/ Location                                                                                  | : | Pasthubi, doulotpur, Manikgonj.                                                               |
| Total Investment in BDT                                                                            | : | 2,70,000                                                                                      |
| Financing                                                                                          | : | Self BDT 2,10,000 (from existing business)78% Required Investment BDT 60,000/-(as equity) 22% |
| Present salary/drawings from business (estimates)                                                  | : | BDT 6,000                                                                                     |
| Proposed Salary                                                                                    |   | BDT 7,000                                                                                     |
| Proposed Business  (i) % of present gross profit margin  (ii) Estimated % of proposed gross profit | : | 70%                                                                                           |
| margin<br>(iii) Agreed grace period                                                                |   | 02 months                                                                                     |