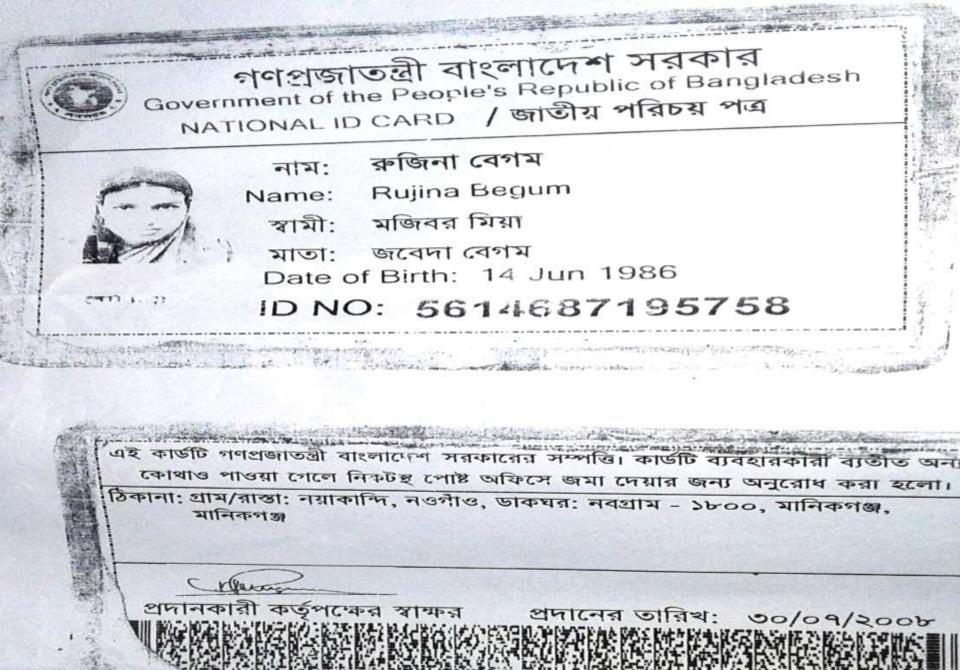

#### Project by: Rujina Begum

Identified by- Md. Shahad Ali Sapon Asst Unit Manager (Manikganj Unit) Verified By: Md. Nazmul karim Manikganj Unit Anchal- 03

**GRAMEEN TRUST** 

| Name                                                                                                                                                               | :  | Rujina Begum                                                                                                                                   |
|--------------------------------------------------------------------------------------------------------------------------------------------------------------------|----|------------------------------------------------------------------------------------------------------------------------------------------------|
| Age                                                                                                                                                                | :  | 14.06.1986 (31 Years)                                                                                                                          |
| Marital status                                                                                                                                                     | :  | Married                                                                                                                                        |
| Children                                                                                                                                                           | :  | N/A                                                                                                                                            |
| No. of siblings:                                                                                                                                                   | :  | 02 Sister,                                                                                                                                     |
| Parent's and GB related Info<br>(i) Who is GB member<br>(ii) Mother's name<br>(iii) Father name<br>(iv) GB member's info                                           | :: | Mother√FatherJobeda BegumMojibor MiyaBranch: Choto Ghior , Centre #, 21/M,Group no : 05,Lonee No. : 3301/1Member since -1990,First Ioan: 3,000 |
| Further Information:<br>(v) Who pays GB loan installment<br>(vi) Mobile lady<br>(vii) Grameen Education Loan<br>(viii)Any other loan like GCCN, GKF<br>(ix) Others | :: | Existing loan: N/A , Outstanding: N/A<br>N/A<br>N/A<br>N/A<br>N/A<br>N/A                                                                       |
| Education                                                                                                                                                          | :  | Five                                                                                                                                           |