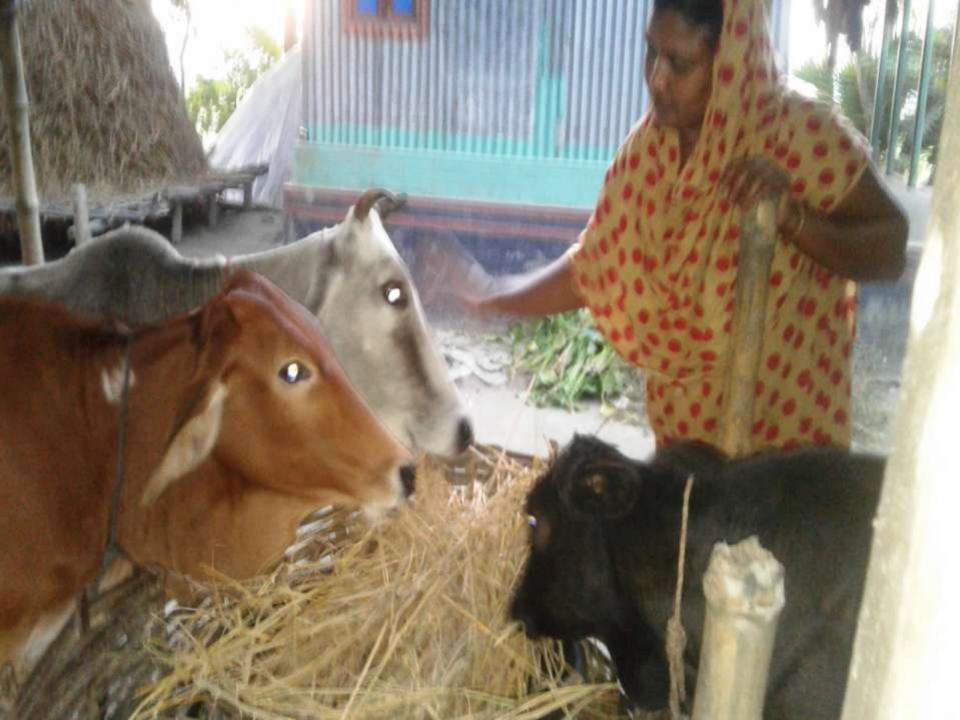

## BRIEF BIO OF THE PROPOSED NOBIN UDYOKTA (CONT...)

| Present Occupation                       | : | Dairy Farm Business. |
|------------------------------------------|---|----------------------|
| Trade License/ Drug<br>License           |   | 125/2017-18          |
| Business Experience<br>And Training Info | : | 3 Years<br>N/A       |
| Other Own/Family Sources<br>of Income    | : | N/A                  |
| Other Own/Family Sources of Liabilities  | : | N/A                  |
| NU Contact Info                          | : | 01768965641          |
| NU Project<br>Source/Reference           | : | Manikgonj Unit       |

#### PRESENT & PROPOSED INVESTMENT BREAKDOWN

| Present Stock items        |            |  |
|----------------------------|------------|--|
| Product name with quantity | Amount     |  |
| cow(01)                    | 80,000     |  |
| Calf Ox(01)                | 40,000     |  |
| Cow(02)                    | 95,000     |  |
| Cow food                   | 5,000      |  |
| Cow Possessiveness house   | 10,000     |  |
| Total Present Stock        | 2,30,000/= |  |