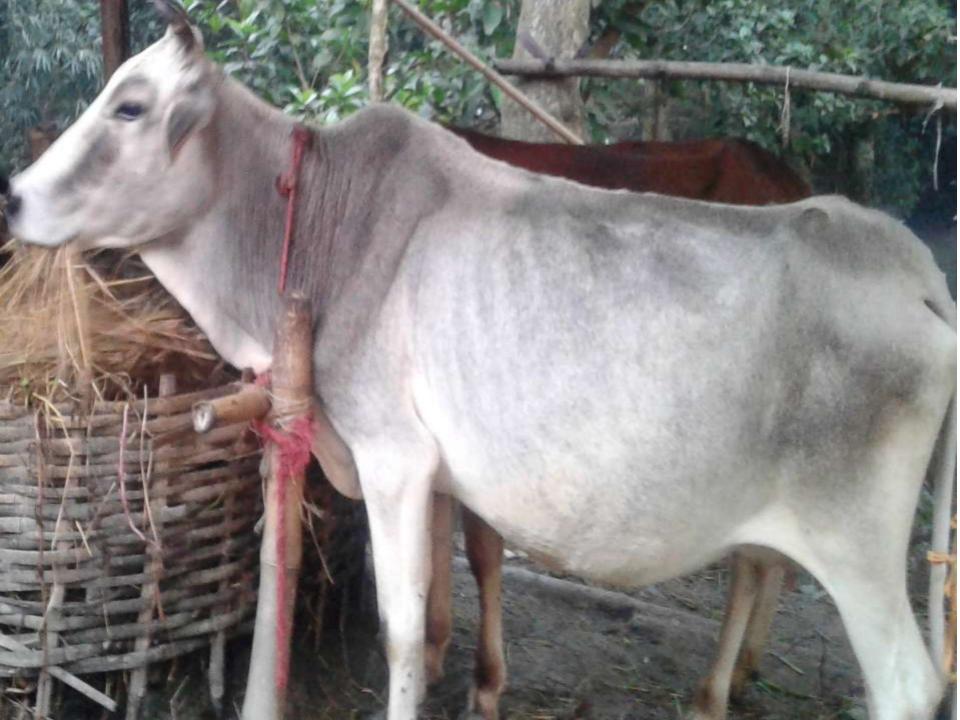

#### PRESENT & PROPOSED INVESTMENT BREAKDOWN

| Present Stock items        |            |  |
|----------------------------|------------|--|
| Product name with quantity | Amount     |  |
| cow(01)                    | 80,000     |  |
| Calf Ox(01)                | 40,000     |  |
| Cow(02)                    | 95,000     |  |
| Cow food                   | 5,000      |  |
| Cow Possessiveness house   | 10,000     |  |
| Total Present Stock        | 2,30,000/= |  |