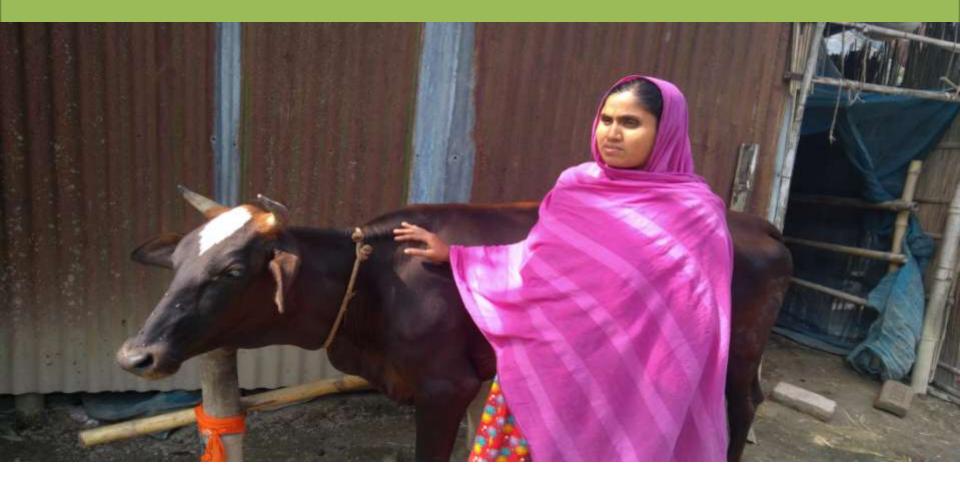

### **PROPOSED NOBIN UDYOKTA BUSINESS INFO**

| Business Name                                                                                                   | : | Munni Dairy Farm                                                                                 |  |
|-----------------------------------------------------------------------------------------------------------------|---|--------------------------------------------------------------------------------------------------|--|
| Address/ Location                                                                                               | : | Gusainogor, Gorpara, Manikgonj.                                                                  |  |
| Total Investment in BDT                                                                                         | : | 2,00,000/=                                                                                       |  |
| Financing                                                                                                       | : | Self BDT 150,000/=from existing business) 75%<br>Required Investment BDT 50,000/-(as equity) 25% |  |
| Present salary/drawings<br>from business (estimates)                                                            | • | BDT 5,000                                                                                        |  |
| Proposed Salary                                                                                                 |   | BDT 6,000                                                                                        |  |
| Proposed Business<br>(i) % of present gross<br>profit margin                                                    | : | 70%                                                                                              |  |
| <ul> <li>(ii) Estimated % of<br/>proposed gross profit<br/>margin</li> <li>(iii) Agreed grace period</li> </ul> | : | 70%                                                                                              |  |
| ( , <b>)</b>                                                                                                    |   | 02 months                                                                                        |  |

#### PRESENT & PROPOSED INVESTMENT BREAKDOWN

| Present Stock items           |           |
|-------------------------------|-----------|
| Product name with<br>quantity | Amount    |
| Deshi Dudalo<br>Cow- 2        | 10,0000   |
| Ox Cow -1                     | 40,000    |
| Food                          | 10,000    |
| Total Present Stock           | 150,000/= |