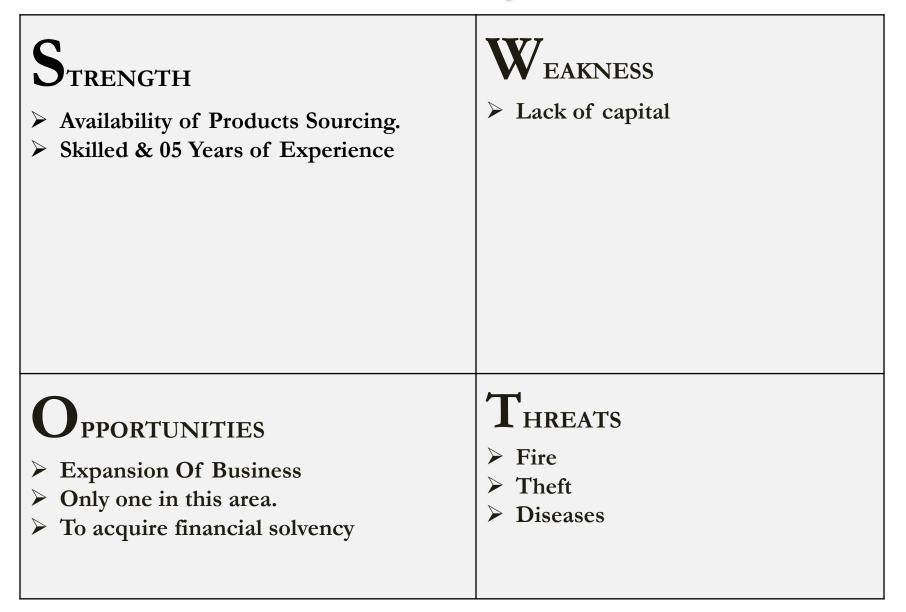

| -            | -            |
| 1.4  | Opening Balance of Cash Surplus                   | -            | 93360        |
|      | Total Cash Inflow                                 | 173360       | 258960       |
| 2.0  | Cash Outflow                                      |              |              |
| 2.1  | Purchase of Product                               | 50,000       |              |
| 2.2  | Payment of GB Loan                                | -            |              |
| 2.3  | Investment Pay Back (Including Ownership Tr. Fee) | 30,000       | 30,000       |
|      | Total Cash Outflow                                | 80000        | 30,000       |
| 3.0  | Net Cash Surplus                                  | 93360        | 228960       |

### **SWOT Analysis**



#### PRESENT & PROPOSED INVESTMENT BREAKDOWN

| Present Stock items           |           |
|-------------------------------|-----------|
| Product name with<br>quantity | Amount    |
| Deshi Dudalo<br>Cow- 2        | 10,0000   |
| Ox Cow -1                     | 40,000    |
| Food                          | 10,000    |
| Total Present Stock           | 150,000/= |

| Proposed ite               | ms       |
|----------------------------|----------|
| Product Name with quantity | Amount   |
| Deshi Cow-1                | 50,000   |
| Total Proposed Stock       | 50,000/= |

# **Picture Picture Picture**











| গণপ্রজাতন্ত্রী বাংলাদেশ সরকার<br>Government of the People's Republic of Bangiadesh<br>/ জাতীয় পরিচয় পত্র |