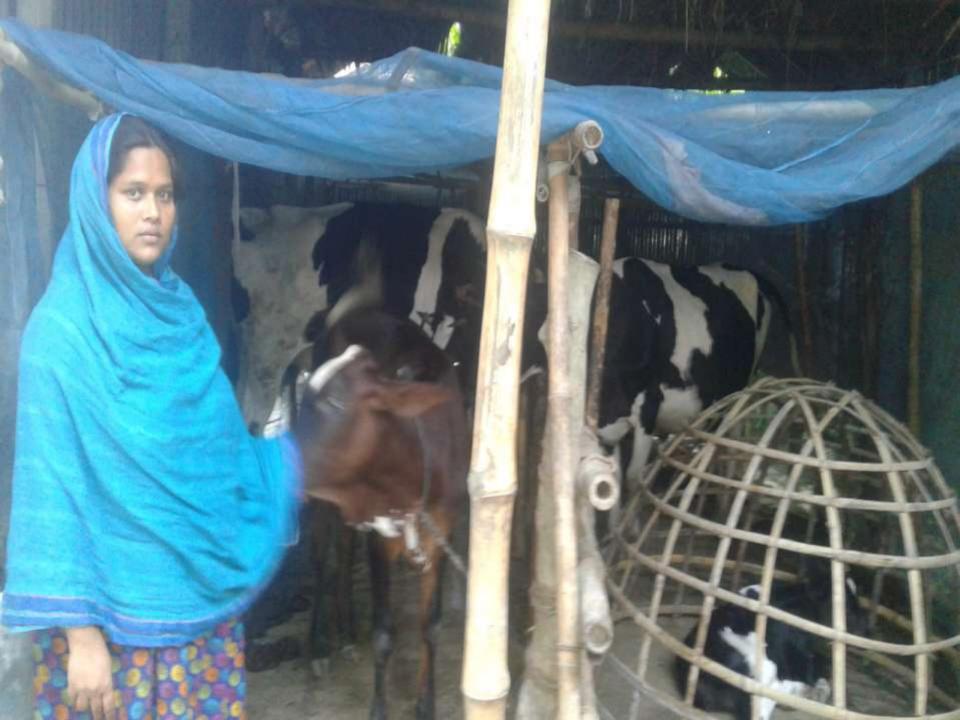

#### PRESENT & PROPOSED INVESTMENT BREAKDOWN

| Present Stock items        |            |  |  |
|----------------------------|------------|--|--|
| Product name with quantity | Amount     |  |  |
| Deshi Dudalo<br>Cow- 2     | 150,000    |  |  |
| Ox Cow -1                  | 45,000     |  |  |
| Food                       | 5,000      |  |  |
| Total Present Stock        | 2,00,000/= |  |  |

| Proposed items             |          |  |  |
|----------------------------|----------|--|--|
| Product Name with quantity | Amount   |  |  |
| Deshi Cow-1                | 50,000   |  |  |
| Total Proposed Stock       | 50,000/= |  |  |