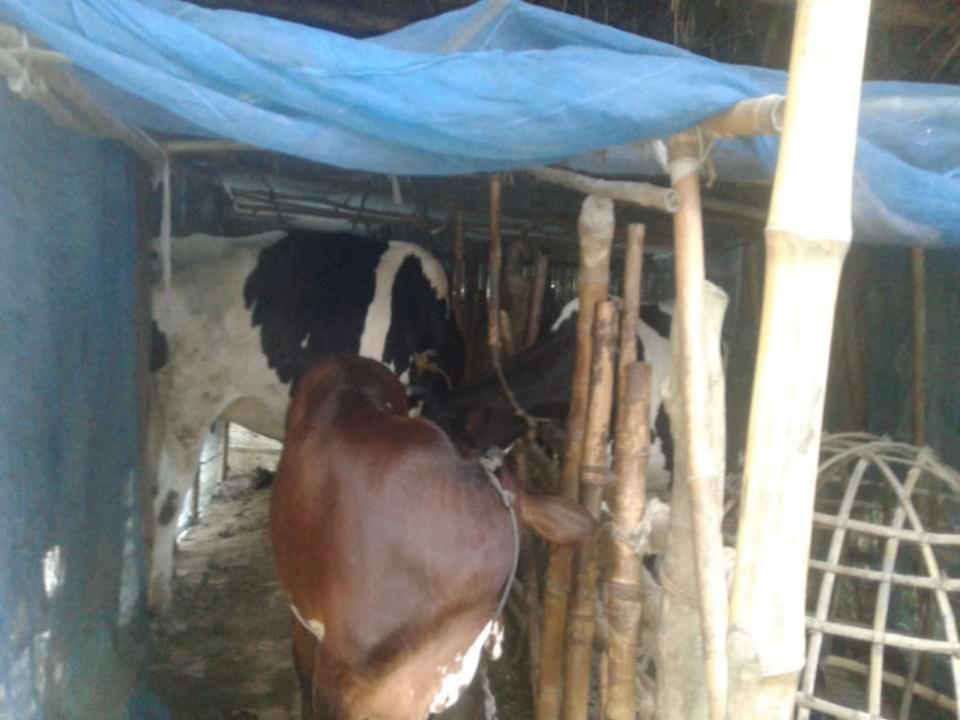

#### PRESENT & PROPOSED INVESTMENT BREAKDOWN

| Present Stock items        |            |  |  |
|----------------------------|------------|--|--|
| Product name with quantity | Amount     |  |  |
| Deshi Dudalo<br>Cow- 2     | 150,000    |  |  |
| Ox Cow -1                  | 45,000     |  |  |
| Food                       | 5,000      |  |  |
| Total Present Stock        | 2,00,000/= |  |  |

| Proposed items             |          |  |  |
|----------------------------|----------|--|--|
| Product Name with quantity | Amount   |  |  |
| Deshi Cow-1                | 50,000   |  |  |
| Total Proposed Stock       | 50,000/= |  |  |