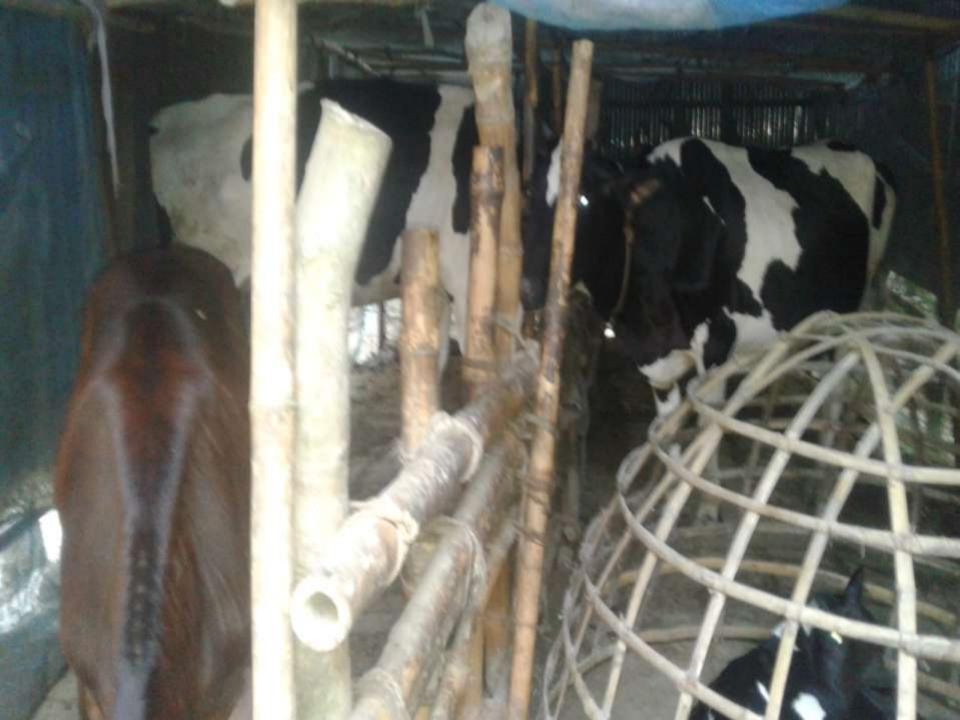

#### PRESENT & PROPOSED INVESTMENT BREAKDOWN

| Present Stock items        |            |  |  |
|----------------------------|------------|--|--|
| Product name with quantity | Amount     |  |  |
| Deshi Dudalo<br>Cow- 2     | 150,000    |  |  |
| Ox Cow -1                  | 45,000     |  |  |
| Food                       | 5,000      |  |  |
| Total Present Stock        | 2,00,000/= |  |  |

| Proposed items             |          |  |  |
|----------------------------|----------|--|--|
| Product Name with quantity | Amount   |  |  |
| Deshi Cow-1                | 50,000   |  |  |
| Total Proposed Stock       | 50,000/= |  |  |