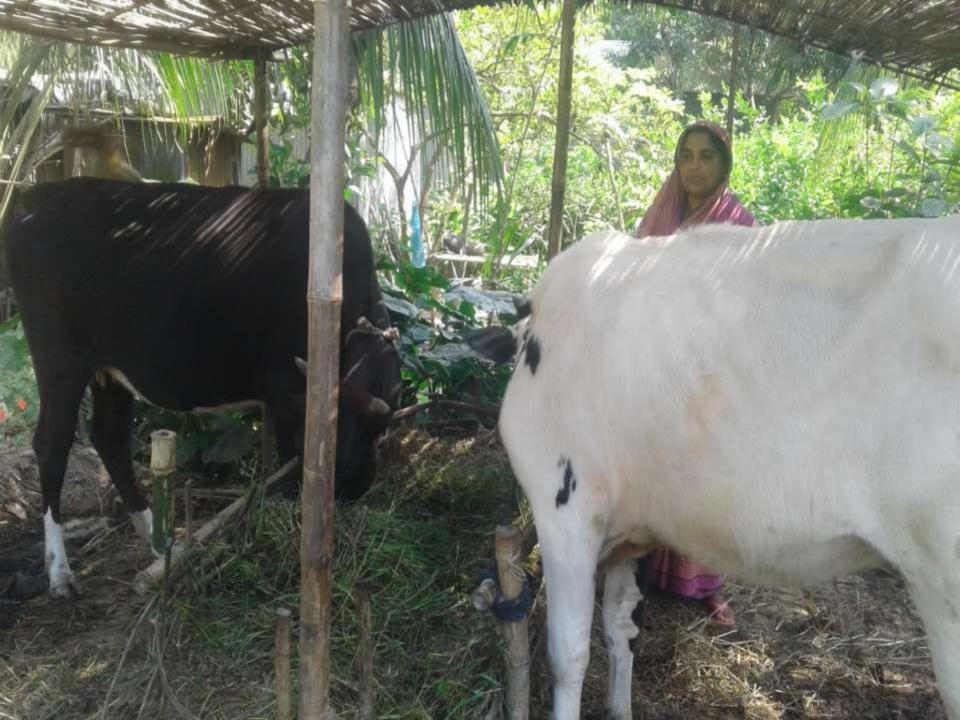

## **PROPOSED NOBIN UDYOKTA BUSINESS INFO**

| Business Name                                                                                                   | : | Abir Dairy Farm                                                                                  |  |
|-----------------------------------------------------------------------------------------------------------------|---|--------------------------------------------------------------------------------------------------|--|
| Address/ Location                                                                                               | : | Shodhghata, Baliyakhura ,Ghior,Manikgonj.                                                        |  |
| Total Investment in BDT                                                                                         | : | 2,10,000/=                                                                                       |  |
| Financing                                                                                                       | : | Self BDT 1,50,000/=from existing business)71%<br>Required Investment BDT 60,000/-(as equity) 29% |  |
| Present salary/drawings<br>from business (estimates)                                                            | : | BDT 6,000                                                                                        |  |
| Proposed Salary                                                                                                 |   | BDT 6,000                                                                                        |  |
| Proposed Business<br>(i) % of present gross<br>profit margin                                                    | : | 70%                                                                                              |  |
| <ul> <li>(ii) Estimated % of<br/>proposed gross profit<br/>margin</li> <li>(iii) Agreed grace period</li> </ul> | : | 70%                                                                                              |  |
|                                                                                                                 |   | 02 months                                                                                        |  |

### PRESENT & PROPOSED INVESTMENT BREAKDOWN

| Present St                    | tock items | Proposed items          |          |  |
|-------------------------------|------------|-------------------------|----------|--|
| Product name with<br>quantity | Amount     | Product Name with       | Amount   |  |
| Deshi Dudalo<br>Cow- 1        | 10,0000    | quantity                |          |  |
| Ox Cow -1                     | 45,000     | Deshi Cow-1             | 60,000   |  |
| Food                          | 5,000      | Total Proposed<br>Stock | 60,000/= |  |
| Total Present<br>Stock        | 1,50,000/= |                         |          |  |