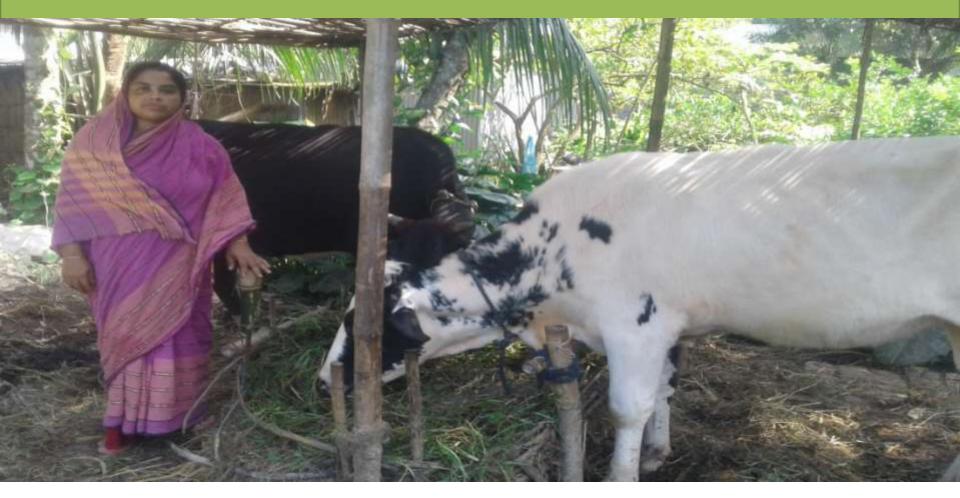

## **PROPOSED NOBIN UDYOKTA BUSINESS INFO**

| Business Name                                                                                                   | : | Abir Dairy Farm                                                                                  |  |
|-----------------------------------------------------------------------------------------------------------------|---|--------------------------------------------------------------------------------------------------|--|
| Address/ Location                                                                                               | : | Shodhghata, Baliyakhura ,Ghior,Manikgonj.                                                        |  |
| Total Investment in BDT                                                                                         | : | 2,10,000/=                                                                                       |  |
| Financing                                                                                                       | : | Self BDT 1,50,000/=from existing business)71%<br>Required Investment BDT 60,000/-(as equity) 29% |  |
| Present salary/drawings<br>from business (estimates)                                                            | : | BDT 6,000                                                                                        |  |
| Proposed Salary                                                                                                 |   | BDT 6,000                                                                                        |  |
| Proposed Business<br>(i) % of present gross<br>profit margin                                                    | : | 70%                                                                                              |  |
| <ul> <li>(ii) Estimated % of<br/>proposed gross profit<br/>margin</li> <li>(iii) Agreed grace period</li> </ul> | : | 70%                                                                                              |  |
|                                                                                                                 |   | 02 months                                                                                        |  |

### PRESENT & PROPOSED INVESTMENT BREAKDOWN

| Present St                    | tock items | Proposed items          |          |  |
|-------------------------------|------------|-------------------------|----------|--|
| Product name with<br>quantity | Amount     | Product Name with       | Amount   |  |
| Deshi Dudalo<br>Cow- 1        | 10,0000    | quantity                |          |  |
| Ox Cow -1                     | 45,000     | Deshi Cow-1             | 60,000   |  |
| Food                          | 5,000      | Total Proposed<br>Stock | 60,000/= |  |
| Total Present<br>Stock        | 1,50,000/= |                         |          |  |