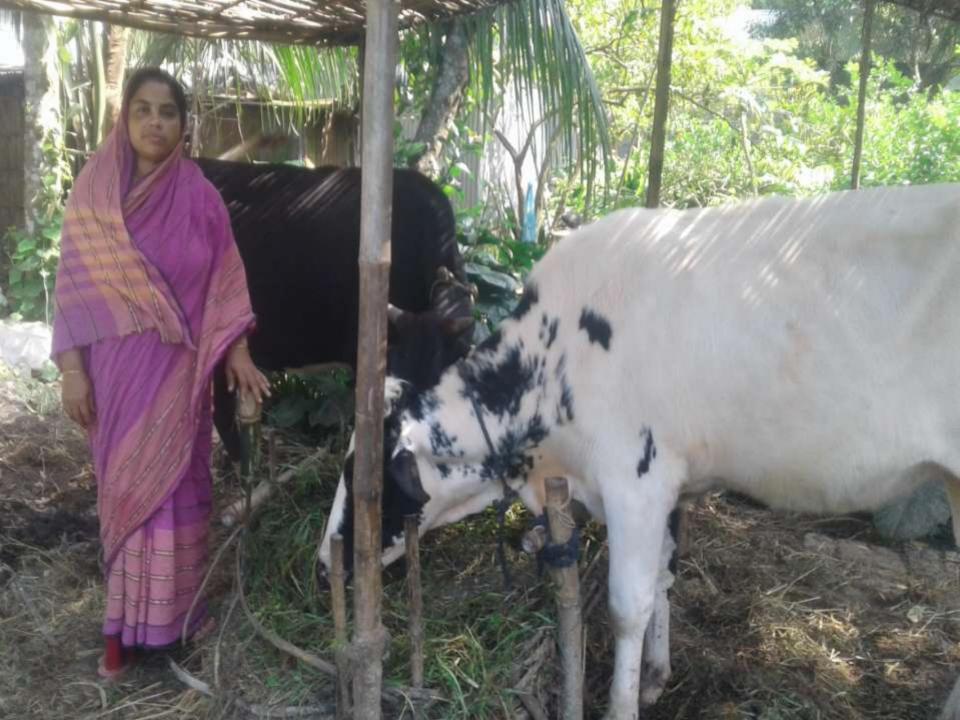

## **PROPOSED NOBIN UDYOKTA BUSINESS INFO**

| Business Name                                                                                                   | : | Abir Dairy Farm                                                                                  |  |
|-----------------------------------------------------------------------------------------------------------------|---|--------------------------------------------------------------------------------------------------|--|
| Address/ Location                                                                                               | : | Shodhghata, Baliyakhura ,Ghior,Manikgonj.                                                        |  |
| Total Investment in BDT                                                                                         | : | 2,10,000/=                                                                                       |  |
| Financing                                                                                                       | : | Self BDT 1,50,000/=from existing business)71%<br>Required Investment BDT 60,000/-(as equity) 29% |  |
| Present salary/drawings<br>from business (estimates)                                                            | : | BDT 6,000                                                                                        |  |
| Proposed Salary                                                                                                 |   | BDT 6,000                                                                                        |  |
| Proposed Business<br>(i) % of present gross<br>profit margin                                                    | : | 70%                                                                                              |  |
| <ul> <li>(ii) Estimated % of<br/>proposed gross profit<br/>margin</li> <li>(iii) Agreed grace period</li> </ul> | : | 70%                                                                                              |  |
|                                                                                                                 |   | 02 months                                                                                        |  |

### PRESENT & PROPOSED INVESTMENT BREAKDOWN

| Present St                    | tock items | Proposed items          |          |  |
|-------------------------------|------------|-------------------------|----------|--|
| Product name with<br>quantity | Amount     | Product Name with       | Amount   |  |
| Deshi Dudalo<br>Cow- 1        | 10,0000    | quantity                |          |  |
| Ox Cow -1                     | 45,000     | Deshi Cow-1             | 60,000   |  |
| Food                          | 5,000      | Total Proposed<br>Stock | 60,000/= |  |
| Total Present<br>Stock        | 1,50,000/= |                         |          |  |