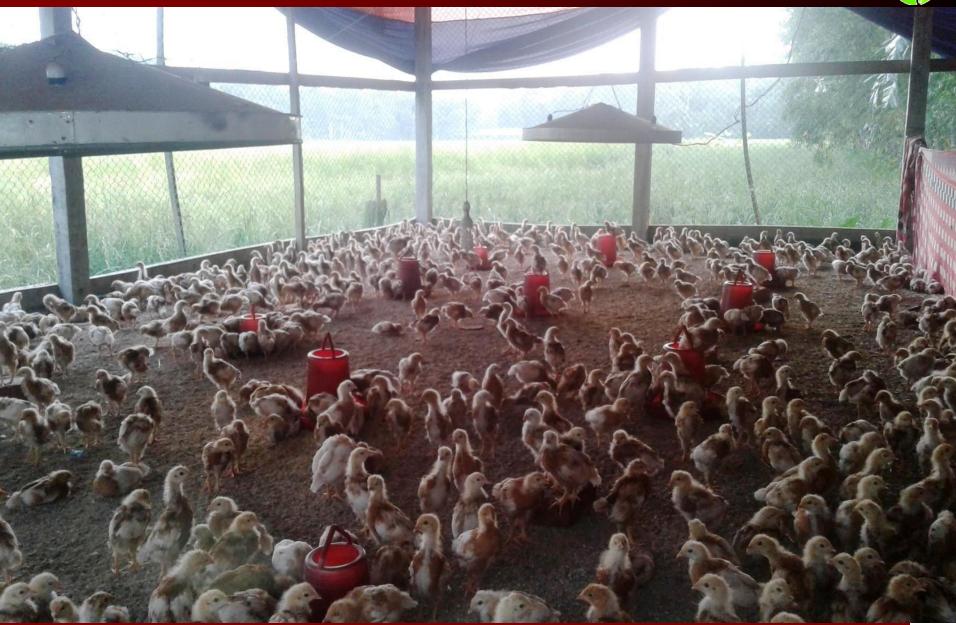

### PROPOSED BUSINESS Info.

| Business Name                                                                                  | : | M/S Sumaiay Poultry Farm                                                                              |
|------------------------------------------------------------------------------------------------|---|-------------------------------------------------------------------------------------------------------|
| Address/ Location                                                                              | : | Char Deasur, Gournadi, Barisal                                                                        |
| Total Investment in BDT                                                                        | : | 4,03,000/-                                                                                            |
| Financing                                                                                      | : | Self BDT : 3,23,000 (from existing business) - 80% Required Investment BDT : 80,000 (as equity) - 20% |
| Present salary/drawings from business (estimates)                                              | : | BDT 8,000                                                                                             |
| Proposed Salary                                                                                |   | BDT 8,000                                                                                             |
| Proposed Business % of present gross profit margin Estimated % of proposed gross profit margin | : | 25%<br>25%                                                                                            |
| Agreed grace period                                                                            | : | 8 Installments 3 months                                                                               |

#### **Present Stock item**

| Product name          | Amount    |
|-----------------------|-----------|
| ১.লেয়ার মুরগি        | \$,00,000 |
| ২.মুরগির খাবার        | \$0,000   |
| ৩. মেডিসিন            | 9,000     |
| ৪. মুরগির ঘর তৈরী     | २,००,०००  |
| ৫. মুরগির খাবার পাত্র | 8,000     |
| ৬. অন্যান্য           | ৬,০০০     |
| Total Present Stock   | ৩,২৩,০০০  |