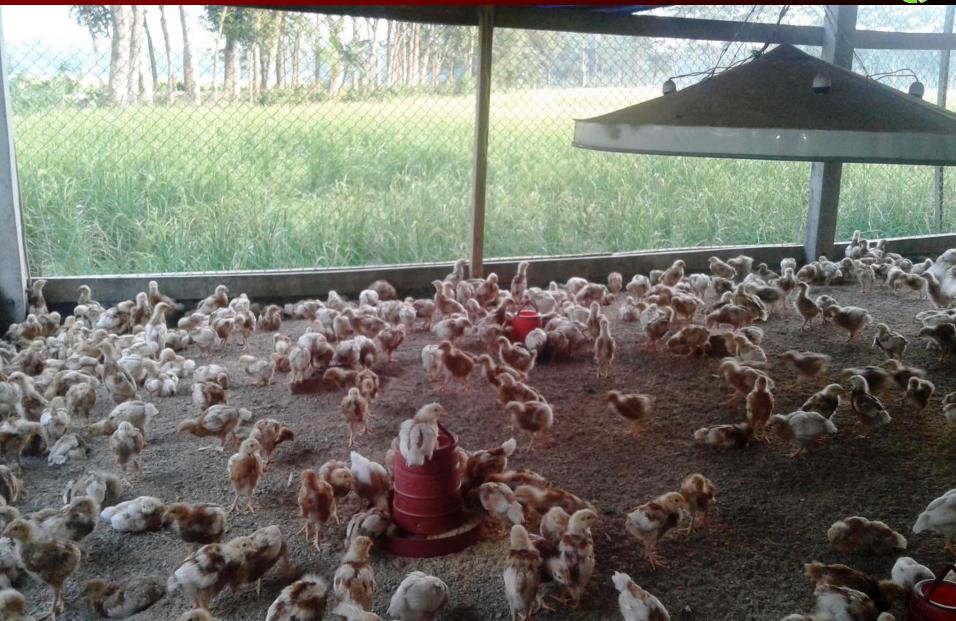

### PROPOSED BUSINESS Info.

| Business Name                                                                                  | : | M/S Sumaiay Poultry Farm                                                                              |
|------------------------------------------------------------------------------------------------|---|-------------------------------------------------------------------------------------------------------|
| Address/ Location                                                                              | : | Char Deasur, Gournadi, Barisal                                                                        |
| Total Investment in BDT                                                                        | : | 4,03,000/-                                                                                            |
| Financing                                                                                      | : | Self BDT : 3,23,000 (from existing business) - 80% Required Investment BDT : 80,000 (as equity) - 20% |
| Present salary/drawings from business (estimates)                                              | : | BDT 8,000                                                                                             |
| Proposed Salary                                                                                |   | BDT 8,000                                                                                             |
| Proposed Business % of present gross profit margin Estimated % of proposed gross profit margin | : | 25%<br>25%                                                                                            |
| Agreed grace period                                                                            | : | 8 Installments 3 months                                                                               |

#### **Present Stock item**

| Product name          | Amount    |
|-----------------------|-----------|
| ১.লেয়ার মুরগি        | \$,00,000 |
| ২.মুরগির খাবার        | \$0,000   |
| ৩. মেডিসিন            | 9,000     |
| ৪. মুরগির ঘর তৈরী     | २,००,०००  |
| ৫. মুরগির খাবার পাত্র | 8,000     |
| ৬. অন্যান্য           | ৬,০০০     |
| Total Present Stock   | ৩,২৩,০০০  |