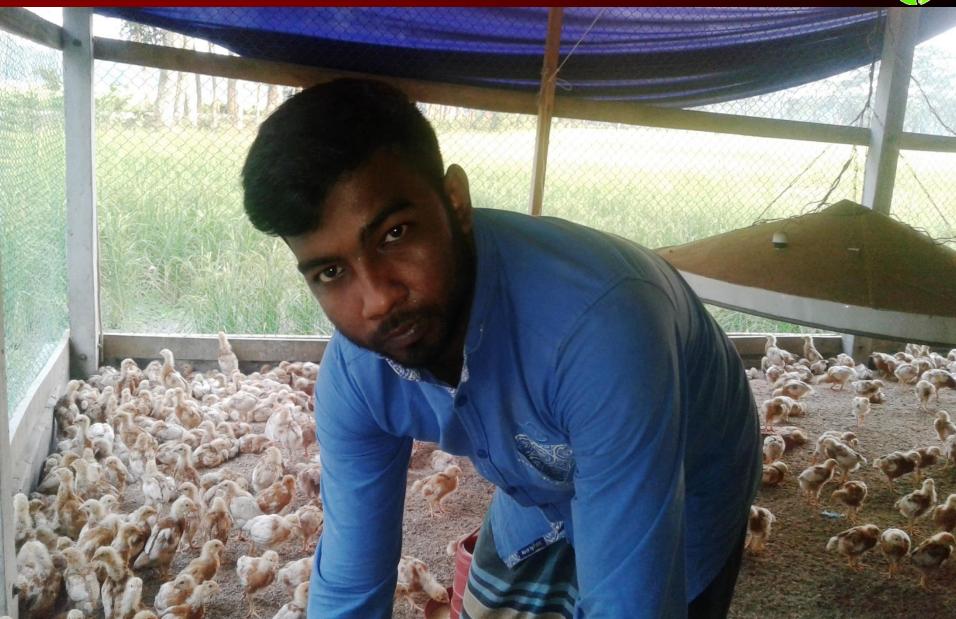

### PROPOSED BUSINESS Info.

| Business Name                                                                                  | : | M/S Sumaiay Poultry Farm                                                                              |
|------------------------------------------------------------------------------------------------|---|-------------------------------------------------------------------------------------------------------|
| Address/ Location                                                                              | : | Char Deasur, Gournadi, Barisal                                                                        |
| Total Investment in BDT                                                                        | : | 4,03,000/-                                                                                            |
| Financing                                                                                      | : | Self BDT : 3,23,000 (from existing business) - 80% Required Investment BDT : 80,000 (as equity) - 20% |
| Present salary/drawings from business (estimates)                                              | : | BDT 8,000                                                                                             |
| Proposed Salary                                                                                |   | BDT 8,000                                                                                             |
| Proposed Business % of present gross profit margin Estimated % of proposed gross profit margin | : | 25%<br>25%                                                                                            |
| Agreed grace period                                                                            | : | 8 Installments 3 months                                                                               |

#### PRESENT & PROPOSED INVESTMENT Breakdown

| Particulars                                                                                                                               | Existing<br>Business (BDT)                                  | Proposed<br>(BDT) | Total<br>(BDT) |
|-------------------------------------------------------------------------------------------------------------------------------------------|-------------------------------------------------------------|-------------------|----------------|
| Investments in different categories:                                                                                                      | (1)                                                         | (2)               | (1+2)          |
| Present items: ১.লেয়ার মুরগি (১০০ পিচ*১০০) ২.মুরগির খাবার (৫ বস্তা*২,০০০) ৩. মেডিসিন ৪. মুরগির ঘর তৈরী ৫. মুরগির খাবার পাত্র ৬. অন্যান্য | \$,00,000<br>\$0,000<br>\$,000<br>\$,000<br>8,000<br>\$,000 |                   | ৩,২৩,০০০       |
| Proposed Items (**):                                                                                                                      |                                                             | b0,000            | 80,000         |
| Total Capital                                                                                                                             | ৩,২৩,০০০                                                    | ৬০,০০০            | 8,00,000       |