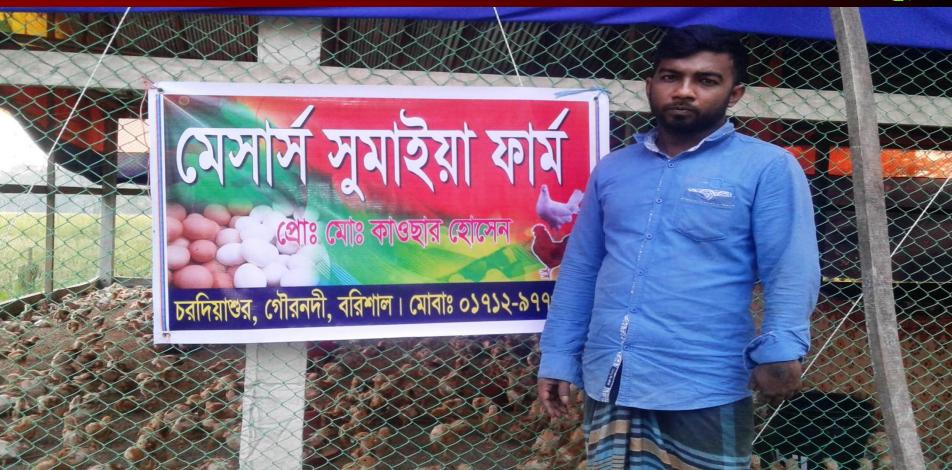

### M/S Sumaiay Poultry Farm

Project by : Md. Kaowsar Hossen

Identified by: Md. Mohosin Hossain

Verified By: Dilip Kumar Kundu

### PROPOSED BUSINESS Info.

| Business Name                                                                                  | : | M/S Sumaiay Poultry Farm                                                                              |
|------------------------------------------------------------------------------------------------|---|-------------------------------------------------------------------------------------------------------|
| Address/ Location                                                                              | : | Char Deasur, Gournadi, Barisal                                                                        |
| Total Investment in BDT                                                                        | : | 4,03,000/-                                                                                            |
| Financing                                                                                      | : | Self BDT : 3,23,000 (from existing business) - 80% Required Investment BDT : 80,000 (as equity) - 20% |
| Present salary/drawings from business (estimates)                                              | : | BDT 8,000                                                                                             |
| Proposed Salary                                                                                |   | BDT 8,000                                                                                             |
| Proposed Business % of present gross profit margin Estimated % of proposed gross profit margin | : | 25%<br>25%                                                                                            |
| Agreed grace period                                                                            | : | 8 Installments 3 months                                                                               |