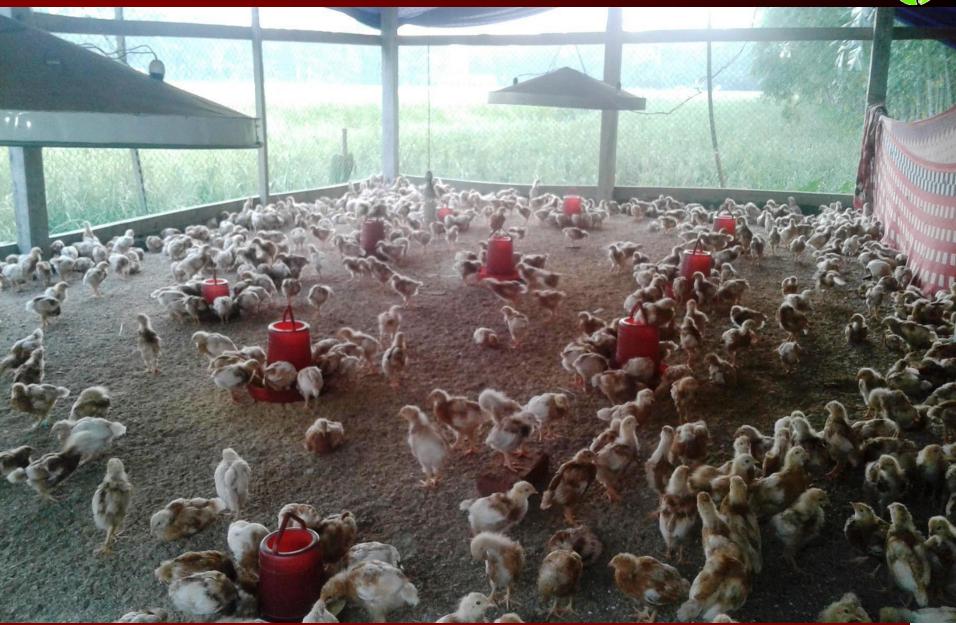

### PROPOSED BUSINESS Info.

| Business Name                                                                                  | : | M/S Sumaiay Poultry Farm                                                                              |
|------------------------------------------------------------------------------------------------|---|-------------------------------------------------------------------------------------------------------|
| Address/ Location                                                                              | : | Char Deasur, Gournadi, Barisal                                                                        |
| Total Investment in BDT                                                                        | : | 4,03,000/-                                                                                            |
| Financing                                                                                      | : | Self BDT : 3,23,000 (from existing business) - 80% Required Investment BDT : 80,000 (as equity) - 20% |
| Present salary/drawings from business (estimates)                                              | : | BDT 8,000                                                                                             |
| Proposed Salary                                                                                |   | BDT 8,000                                                                                             |
| Proposed Business % of present gross profit margin Estimated % of proposed gross profit margin | : | 25%<br>25%                                                                                            |
| Agreed grace period                                                                            | : | 8 Installments 3 months                                                                               |

#### **Present Stock item**

| Product name          | Amount    |
|-----------------------|-----------|
| ১.লেয়ার মুরগি        | \$,00,000 |
| ২.মুরগির খাবার        | \$0,000   |
| ৩. মেডিসিন            | 9,000     |
| ৪. মুরগির ঘর তৈরী     | २,००,०००  |
| ৫. মুরগির খাবার পাত্র | 8,000     |
| ৬. অন্যান্য           | ৬,০০০     |
| Total Present Stock   | ৩,২৩,০০০  |