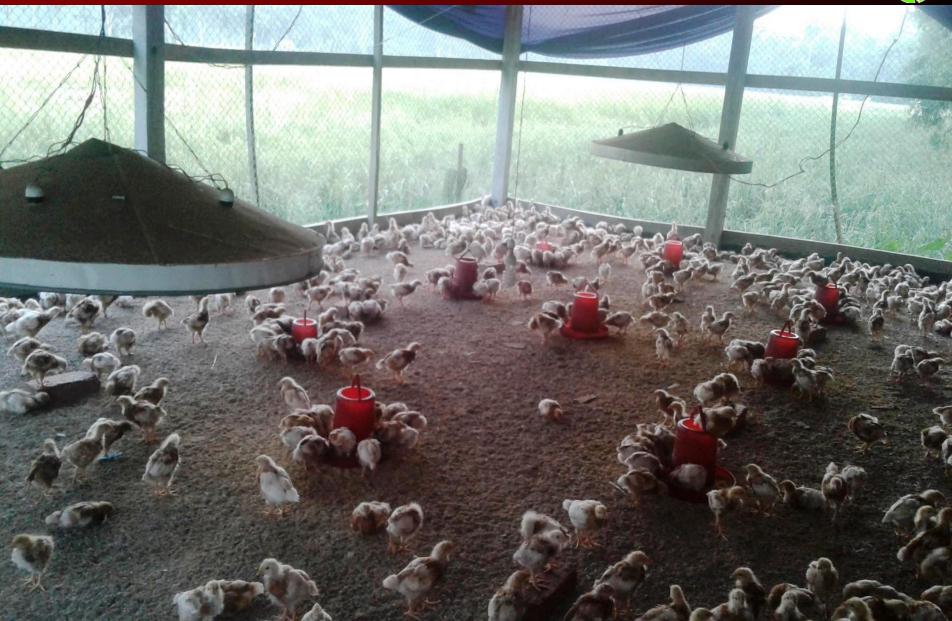

#### PRESENT & PROPOSED INVESTMENT Breakdown

| Particulars                                                                                                                               | Existing<br>Business (BDT)                                  | Proposed<br>(BDT) | Total<br>(BDT) |
|-------------------------------------------------------------------------------------------------------------------------------------------|-------------------------------------------------------------|-------------------|----------------|
| Investments in different categories:                                                                                                      | (1)                                                         | (2)               | (1+2)          |
| Present items: ১.লেয়ার মুরগি (১০০ পিচ*১০০) ২.মুরগির খাবার (৫ বস্তা*২,০০০) ৩. মেডিসিন ৪. মুরগির ঘর তৈরী ৫. মুরগির খাবার পাত্র ৬. অন্যান্য | \$,00,000<br>\$0,000<br>\$,000<br>\$,000<br>8,000<br>\$,000 |                   | ৩,২৩,০০০       |
| Proposed Items (**):                                                                                                                      |                                                             | b0,000            | 80,000         |
| Total Capital                                                                                                                             | ৩,২৩,০০০                                                    | ৬০,০০০            | 8,00,000       |

#### **Present Stock item**

| Product name          | Amount    |
|-----------------------|-----------|
| ১.লেয়ার মুরগি        | \$,00,000 |
| ২.মুরগির খাবার        | \$0,000   |
| ৩. মেডিসিন            | 9,000     |
| ৪. মুরগির ঘর তৈরী     | २,००,०००  |
| ৫. মুরগির খাবার পাত্র | 8,000     |
| ৬. অন্যান্য           | ৬,০০০     |
| Total Present Stock   | ৩,২৩,০০০  |