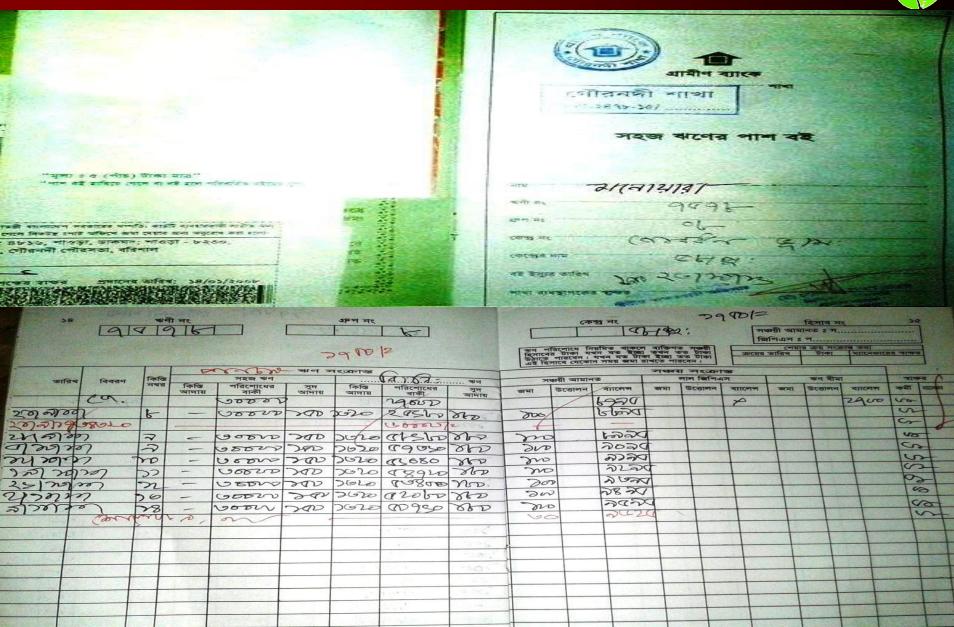

### **BRIEF HISTORY OF GB LOAN Utilization by Family**

NU's mother has been a member of Grameen Bank (GB) from 2005 to till now (12 Years). At first his mother took a loan amount BDT 9,000 from Grameen Bank. She Invested the money in her Son's business. She gradually improved their life standard through GB loan.

#### **BRIEF BIO OF THE PROPOSED NOBIN UDYOKTA**

| Name                                                                                                                                                      | : | Rafiqul Islam                                                                                                                                                                                        |
|-----------------------------------------------------------------------------------------------------------------------------------------------------------|---|------------------------------------------------------------------------------------------------------------------------------------------------------------------------------------------------------|
| Age                                                                                                                                                       | : | 01/03/1984 (33 Years 08 Months)                                                                                                                                                                      |
| Marital status                                                                                                                                            | : | Married                                                                                                                                                                                              |
| Children                                                                                                                                                  | : | Two Daughter                                                                                                                                                                                         |
| No. of siblings:                                                                                                                                          | : | Two brothers and Three Sisters                                                                                                                                                                       |
| Parent's and GB related Info (i) Who is GB member (ii) Mother's name (iii) Father's name (iv) GB member's info                                            |   | Mother   Monoara Begum  Mohhannad Ali Bapary  Member since: 2005  Branch: Gournadi Centre no.58/m, Group: 08  Loanee No. 7578 First loan: Tk. 9,000  Existing loan: Tk 60,000 Outstanding:Tk. 50,750 |
| Further Information: (v) Who pays GB loan installment (vi) Mobile lady (vii) Grameen Education Loan (viii) Any other loan like GCCN, GKF etc. (ix) Others | : | NU'S Brother<br>N/A<br>N/A<br>N/A<br>N/A                                                                                                                                                             |
| Education, till to date                                                                                                                                   | : | Class Eight                                                                                                                                                                                          |