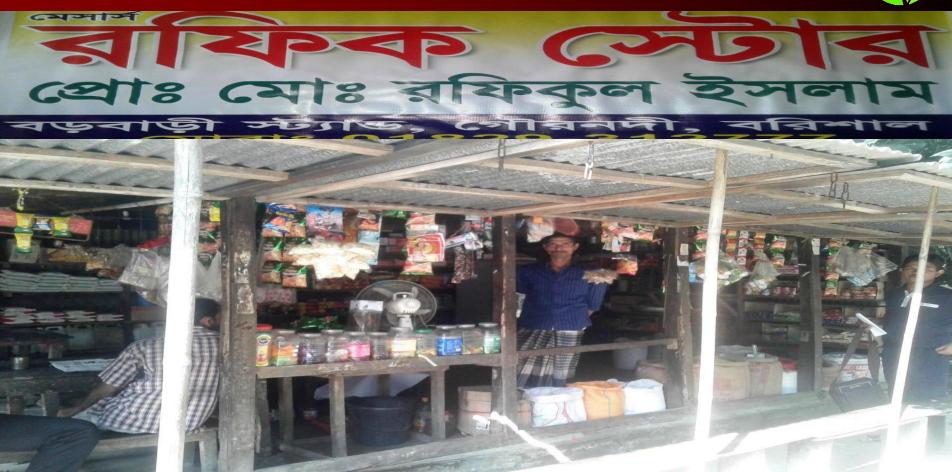

### M/S Rafiq Store

**Project by: Rafiqul Islam** 

**Identified by: Dilip Kumar Kundu** 

Verified By: Md. Mohosin Hossain

### PROPOSED BUSINESS Info.

| Business Name                                                                                                      | : | M/S Rafiq Store                                                                                           |
|--------------------------------------------------------------------------------------------------------------------|---|-----------------------------------------------------------------------------------------------------------|
| Address/ Location                                                                                                  | : | Sawra, Gournadi, Barisal                                                                                  |
| Total Investment in BDT                                                                                            | : | 6,56,000/=                                                                                                |
| Financing                                                                                                          | : | Self BDT : 5,76,000/= (from existing business) - 88% Required Investment BDT : 80,000/= (as equity) - 12% |
| Present salary/drawings from business (estimates)                                                                  | : | BDT 9,000                                                                                                 |
| Proposed Salary                                                                                                    |   | BDT 9,000                                                                                                 |
| Proposed Business % of present gross profit margin Estimated % of proposed gross profit margin Agreed grace period | : | 20% 20% 8 Installments 3 months                                                                           |