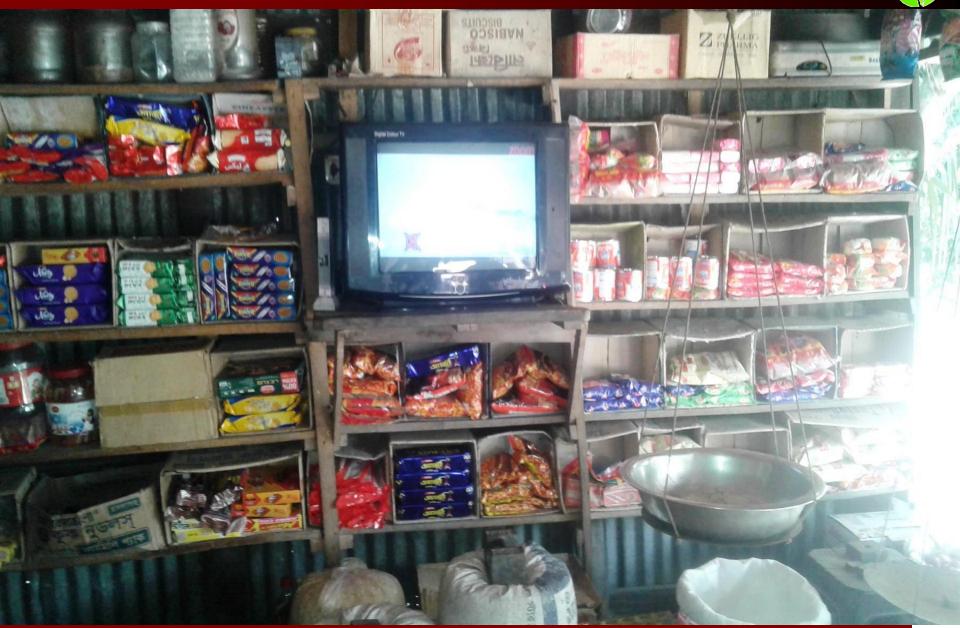

#### **Present Stock item**

| Product name        | Amount           |
|---------------------|------------------|
| ১.মুদি মালামাল      | \$,00,000        |
| ২.দোকান তৈরী        | \$,&0,000        |
| ৩.ডেকোরেশন          | 80,000           |
| ৪.ফ্রিজ             | ২০,০০০           |
| ৫.টিভি              | ৬,০০০            |
| ৬.ইজি বাইক          | २,७०,०००         |
| Total Present Stock | <i>৫</i> ,৭৬,০০০ |