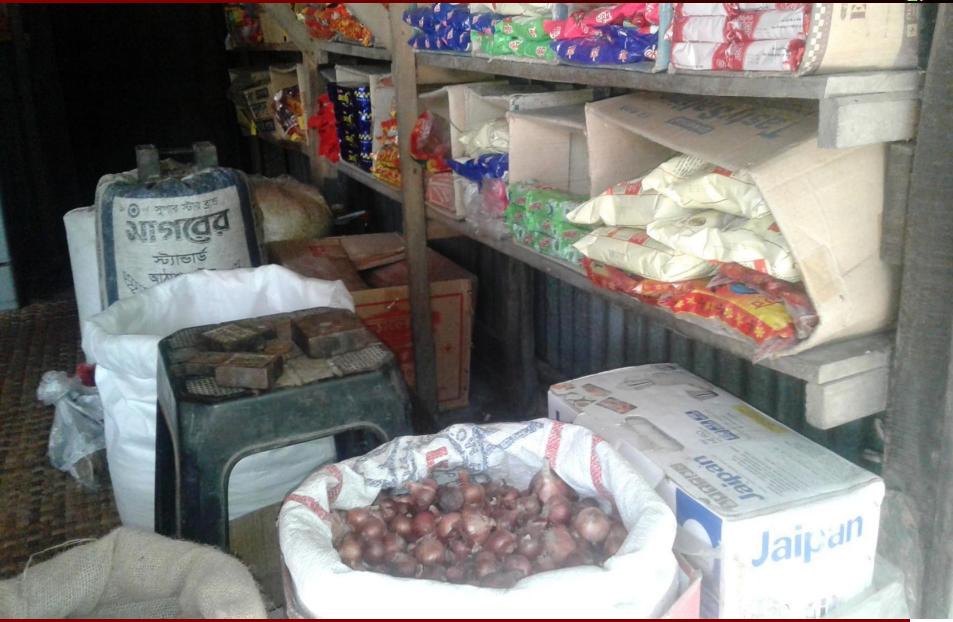

#### PRESENT & PROPOSED INVESTMENT Breakdown

| Particulars                                                                     | Existing<br>Business (BDT)                                           | Proposed<br>(BDT) | Total<br>(BDT) |
|---------------------------------------------------------------------------------|----------------------------------------------------------------------|-------------------|----------------|
| Investments in different categories:                                            | (1)                                                                  | (2)               | (1+2)          |
| Present items: ১.মুদি মালামাল ২.দোকান তৈরী ৩.ডেকোরেশন ৪.ফ্রিজ ৫.টিভি ৬.ইজি বাইক | \$,00,000<br>\$,\$0,000<br>80,000<br>\$0,000<br>\$,000<br>\$,\$0,000 |                   | ৫,৭৬,০০০       |
| Proposed Items (**) :                                                           |                                                                      | b0,000            | 80,000         |
| Total Capital                                                                   | ৫,৭৬,০০০                                                             | b0,000            | ৬,৫৬,০০০       |

#### **Present Stock item**

| Product name        | Amount           |
|---------------------|------------------|
| ১.মুদি মালামাল      | \$,00,000        |
| ২.দোকান তৈরী        | \$,&0,000        |
| ৩.ডেকোরেশন          | 80,000           |
| ৪.ফ্রিজ             | ২০,০০০           |
| ৫.টিভি              | ৬,০০০            |
| ৬.ইজি বাইক          | २,७०,०००         |
| Total Present Stock | <i>৫</i> ,৭৬,০০০ |