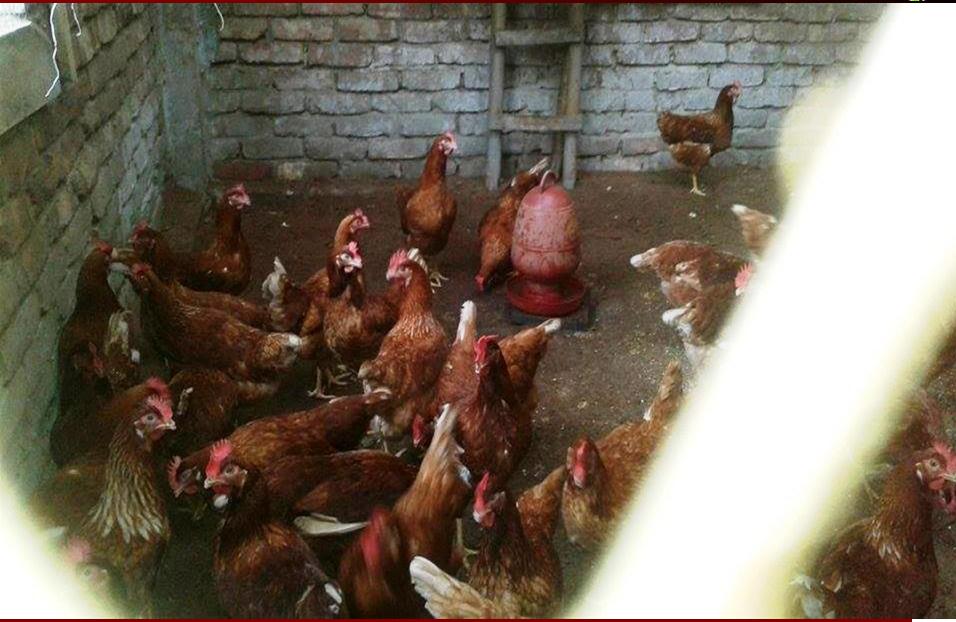

### PROPOSED BUSINESS Info.

| Business Name                                                                                                          | : | Ma Babar Dua Poultry Farm                                                                                |
|------------------------------------------------------------------------------------------------------------------------|---|----------------------------------------------------------------------------------------------------------|
| Address/ Location                                                                                                      | : | West Sharifabad, Gournadi, Barisal                                                                       |
| Total Investment in BDT                                                                                                | : | 6,35,000                                                                                                 |
| Financing                                                                                                              | : | Self BDT : 5,65,000 (from existing business) - 89%<br>Required Investment BDT : 70,000 (as equity) - 11% |
| Present salary/drawings from business (estimates)                                                                      | : | BDT 8,000                                                                                                |
| Proposed Salary                                                                                                        |   | BDT 8,000                                                                                                |
| Proposed Business 20% of present gross profit margin Estimated 20% of proposed gross profit margin Agreed grace period | : | 20% 20% 8 Installments 3 months                                                                          |

#### PRESENT & PROPOSED INVESTMENT Breakdown

| Particulars                                                                                                                                  | Existing<br>Business (BDT)                                           | Proposed<br>(BDT) | Total<br>(BDT) |
|----------------------------------------------------------------------------------------------------------------------------------------------|----------------------------------------------------------------------|-------------------|----------------|
| Investments in different categories:                                                                                                         | (1)                                                                  | (2)               | (1+2)          |
| Present items: 1. Build in House 2. Hens (1300Pic*200) 3. Hens Food 4. Hens Food Pot 5. Red Layer Hens (200Pic*300) 6. Van Battery 7. Others | 2,00,000<br>2,60,000<br>20,000<br>5,000<br>60,000<br>2,000<br>20,000 |                   | 5,67,000       |
| Proposed Items (**):                                                                                                                         |                                                                      | 70,000            | 70,000         |
| Total Capital                                                                                                                                | 5,67,000                                                             | 70,000            | 6,37,000       |

#### **Present Stock item**

| Product name                  | Amount   |
|-------------------------------|----------|
| 1. Red Layer Hens(200Pic*300) | 60,000   |
| 2. Hens (1300Pic*200)         | 2,60,000 |
| 3. Hens Food                  | 20,000   |
| 4. Others                     | 20,000   |
| 5. Hens Food Pot              | 5,000    |
| 6. Van Battery                | 2,000    |
| 7. Build in House             | 2,00,000 |
| Total Present Stock           | 5,67,000 |