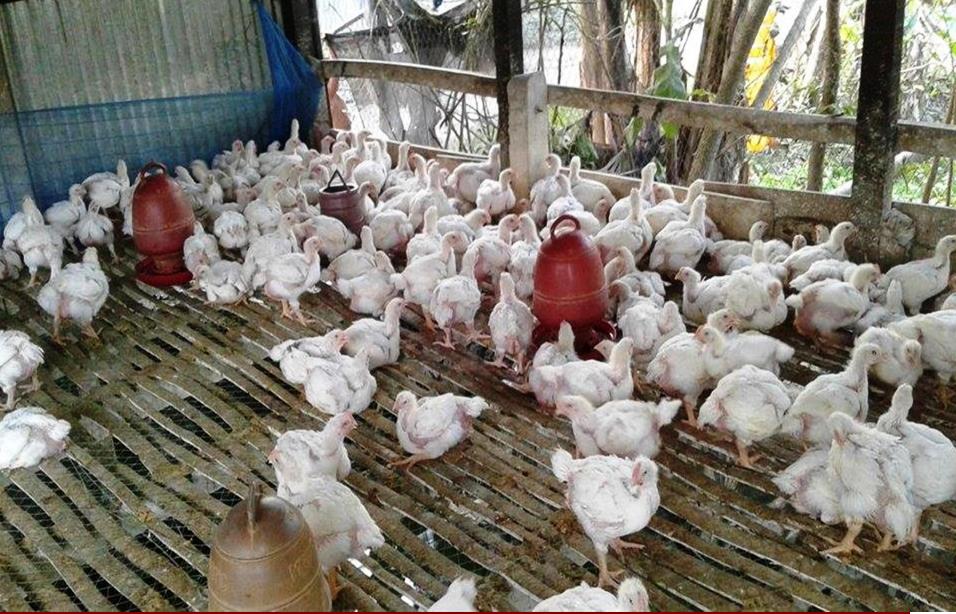

### PROPOSED BUSINESS Info.

| Business Name                                                                                                          | : | Ma Babar Dua Poultry Farm                                                                                |
|------------------------------------------------------------------------------------------------------------------------|---|----------------------------------------------------------------------------------------------------------|
| Address/ Location                                                                                                      | : | West Sharifabad, Gournadi, Barisal                                                                       |
| Total Investment in BDT                                                                                                | : | 6,35,000                                                                                                 |
| Financing                                                                                                              | : | Self BDT : 5,65,000 (from existing business) - 89%<br>Required Investment BDT : 70,000 (as equity) - 11% |
| Present salary/drawings from business (estimates)                                                                      | : | BDT 8,000                                                                                                |
| Proposed Salary                                                                                                        |   | BDT 8,000                                                                                                |
| Proposed Business 20% of present gross profit margin Estimated 20% of proposed gross profit margin Agreed grace period | : | 20% 20% 8 Installments 3 months                                                                          |

#### PRESENT & PROPOSED INVESTMENT Breakdown

| Particulars                                                                                                                                  | Existing<br>Business (BDT)                                           | Proposed<br>(BDT) | Total<br>(BDT) |
|----------------------------------------------------------------------------------------------------------------------------------------------|----------------------------------------------------------------------|-------------------|----------------|
| Investments in different categories:                                                                                                         | (1)                                                                  | (2)               | (1+2)          |
| Present items: 1. Build in House 2. Hens (1300Pic*200) 3. Hens Food 4. Hens Food Pot 5. Red Layer Hens (200Pic*300) 6. Van Battery 7. Others | 2,00,000<br>2,60,000<br>20,000<br>5,000<br>60,000<br>2,000<br>20,000 |                   | 5,67,000       |
| Proposed Items (**):                                                                                                                         |                                                                      | 70,000            | 70,000         |
| Total Capital                                                                                                                                | 5,67,000                                                             | 70,000            | 6,37,000       |

#### **Present Stock item**

| Product name                  | Amount   |
|-------------------------------|----------|
| 1. Red Layer Hens(200Pic*300) | 60,000   |
| 2. Hens (1300Pic*200)         | 2,60,000 |
| 3. Hens Food                  | 20,000   |
| 4. Others                     | 20,000   |
| 5. Hens Food Pot              | 5,000    |
| 6. Van Battery                | 2,000    |
| 7. Build in House             | 2,00,000 |
| Total Present Stock           | 5,67,000 |