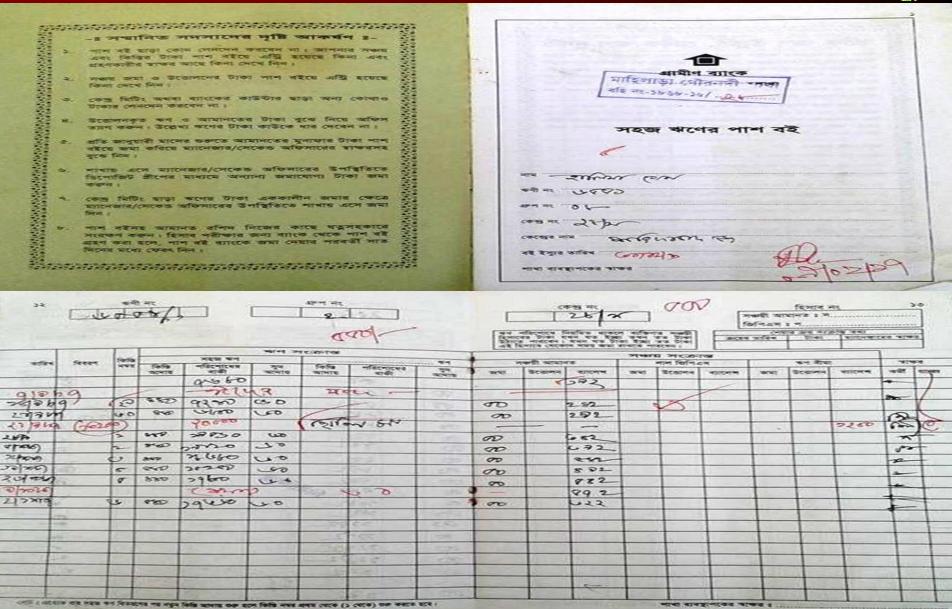

#### **BRIEF HISTORY OF GB LOAN Utilization by Family**

NU's mother has been a member of Grameen Bank (GB) from 2000 to till now. At first her mother took a loan amount BDT 15,000 from Grameen Bank. She Invested the money in her husband's business. She gradually improved their life standard through GB loan.