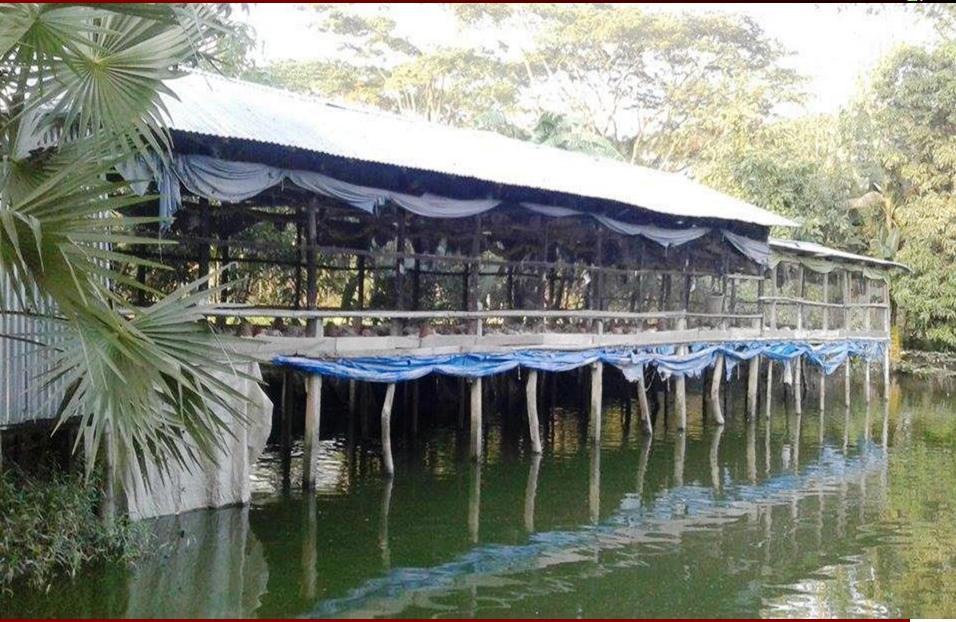

### PROPOSED BUSINESS Info.

| Business Name                                                                                                          | : | Ma Babar Dua Poultry Farm                                                                                |
|------------------------------------------------------------------------------------------------------------------------|---|----------------------------------------------------------------------------------------------------------|
| Address/ Location                                                                                                      | : | West Sharifabad, Gournadi, Barisal                                                                       |
| Total Investment in BDT                                                                                                | : | 6,35,000                                                                                                 |
| Financing                                                                                                              | : | Self BDT : 5,65,000 (from existing business) - 89%<br>Required Investment BDT : 70,000 (as equity) - 11% |
| Present salary/drawings from business (estimates)                                                                      | : | BDT 8,000                                                                                                |
| Proposed Salary                                                                                                        |   | BDT 8,000                                                                                                |
| Proposed Business 20% of present gross profit margin Estimated 20% of proposed gross profit margin Agreed grace period | : | 20% 20% 8 Installments 3 months                                                                          |