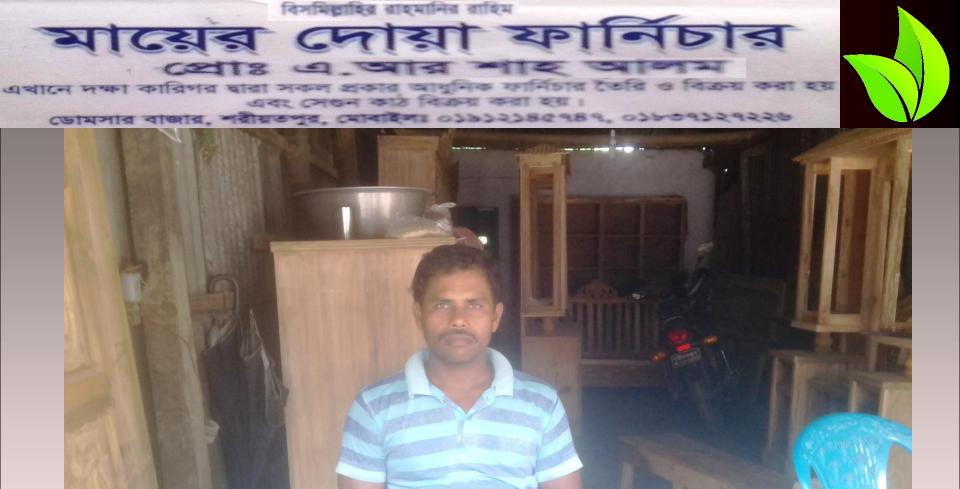

| Business Name                                         | : | Mayer Dua Furniture                                                                                |
|-------------------------------------------------------|---|----------------------------------------------------------------------------------------------------|
| Address/ Location                                     | : | Domsher Bazar, Shariatpur.                                                                         |
| Total Investment in BDT                               | : | 4,30,000/=                                                                                         |
| Financing                                             | : | Self BDT : 3,50,000/= (from existing business)81%Required Investment BDT : 80,000/= (as equity)19% |
| Present salary/drawings from business (estimates)     | : | BDT 9,000                                                                                          |
| Proposed Salary                                       |   | BDT 10,000                                                                                         |
| Proposed Business % of<br>present gross profit margin | : | 25%                                                                                                |
| Estimated % of proposed gross profit margin           | : | 25%                                                                                                |
| Agreed grace period                                   | : | 1 month (12 Installments)                                                                          |

# **Photographs**