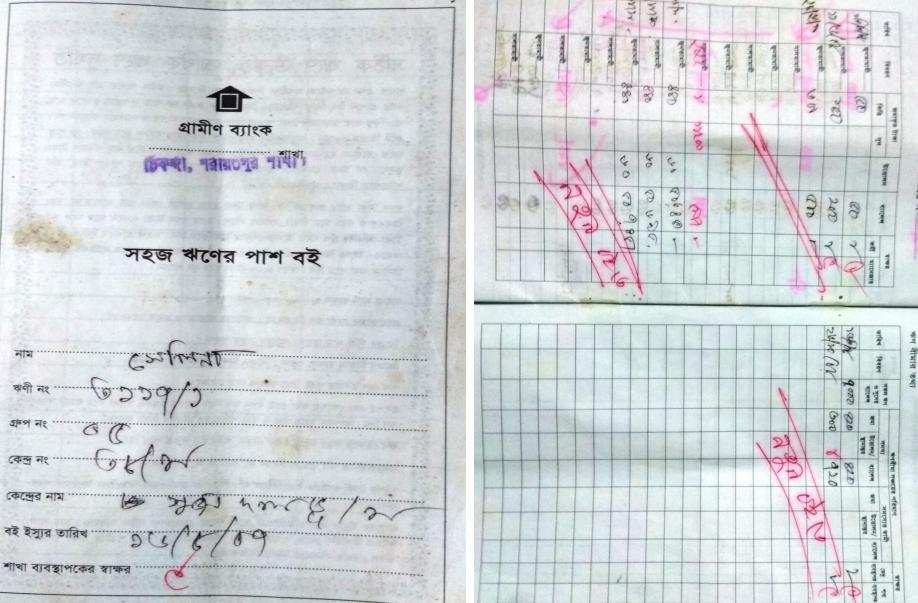

### **BRIEF BIO OF THE PROPOSED NOBIN UDYOKTA**

| Name                                                                                                                                                                            | :  | Md. Shah Alom                                                                                                                                                                                                                     |  |
|---------------------------------------------------------------------------------------------------------------------------------------------------------------------------------|----|-----------------------------------------------------------------------------------------------------------------------------------------------------------------------------------------------------------------------------------|--|
| Age                                                                                                                                                                             | :  | 05/02/1982 (34 Years 08 Months)                                                                                                                                                                                                   |  |
| Marital status                                                                                                                                                                  | :  | Married                                                                                                                                                                                                                           |  |
| Children                                                                                                                                                                        | :  | Three Sons, Two Daughters.                                                                                                                                                                                                        |  |
| No. of siblings:                                                                                                                                                                | :  | Five Brothers, Three Sisters.                                                                                                                                                                                                     |  |
| <b>Parent's and GB related Info</b><br>(i) Who is GB member<br>(ii) Mother's name<br>(iii) Father's name<br>(iv) GB member's info                                               | :: | MotherImage: Selina BegumMd. Fazla Karim ChawkiderMember since: 2006 to Till Now.Branch: Chikandi, Shariatpur.Centre no. 38/M, Group: 05.Loanee No: 3117/1, First Ioan: Tk. 5,000/-Existing Ioan: 85,000/-, Outstanding: 35,000/- |  |
| <i>Further Information:</i><br>(v) Who pays GB loan installment<br>(vi) Mobile lady<br>(vii) Grameen Education Loan<br>(viii) Any other loan like GCCN, GKF etc.<br>(ix) Others |    | NU<br>N/A<br>N/A<br>N/A<br>N/A                                                                                                                                                                                                    |  |
| Education, till to date                                                                                                                                                         | :  | Class Five                                                                                                                                                                                                                        |  |

NU's mother has been a member of Grameen Bank (GB) from 2006 to till now. At first her mother took a loan amount BDT 5,000 from Grameen Bank. She Invested the money in her Son's business. She gradually improved their life standard through GB loan.