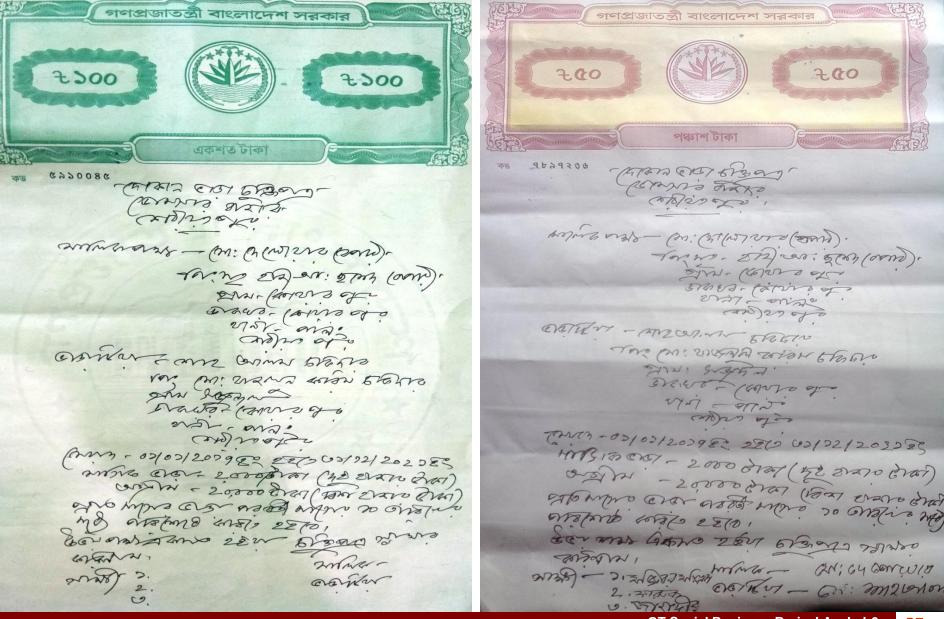

#### গণপ্রজাতন্ত্রী বাংলাদেশ সরকার

Government of the People's Republic of Bangladesh NATIONAL ID CARD / জাতীয় পরিচয় পত্র

নাম: শাহ আলম Name: Shah Alom পিতা: ফজলুল করিম চৌকিদার মাতা: সেলিনা Date of Birth: 05 Feb 1982 ID NO: 8616957238290

গণপ্রজাতন্ত্রী বাংলাদেশ সরকার Government of the People's Republic of Bangladesh NATIONAL ID CARD / জাতীয় পরিচয় পত্র

নাম: সেলিনা বেগম Name: Selina Begum স্বামী: মোঃ ফজলে করিম চোকদার মাতা: মৃত জহুরা বেগম Date of Birth: 02 Jan 1959

#### ID NO: 8616957236732

এই কার্ডটি গণপ্রজাতন্ত্রী বাংলাদেশ সরকারের সম্পত্তি। কার্ডটি ব্যবহারকারী ব্যতীত অন্য কোথাও পাওয়া গেলে নিকটস্থ পোষ্ট অফিসে জমা দেয়ার জন্য অনুরোধ করা হলো। ঠিকানা: গ্রাম/রাস্তা: সুজন দোয়াল, সুজন দোয়াল, ডাকঘর: কোয়ার পুর - ৮০০০, শরিয়তপুর সদর, শরীয়তপুর

এই কার্ডটি গণপ্রজাতন্ত্রী বাংলাদেশ সরকারের সম্পত্তি। কার্ডটি ব্যবহারকারী ব্যতীত অন্য কোথাও পাওয়া গেলে নিকটস্থ পোষ্ট অফিসে জমা দেয়ার জন্য অনুরোধ করা হলে। ঠিকানা: গ্রাম/রাস্তা: সুজন দোয়াল, সুজন দোয়াল, ডাকঘর: কোয়ার পুর - ৮০০০, শরিয়তপুর সদর, শরীয়তপুর