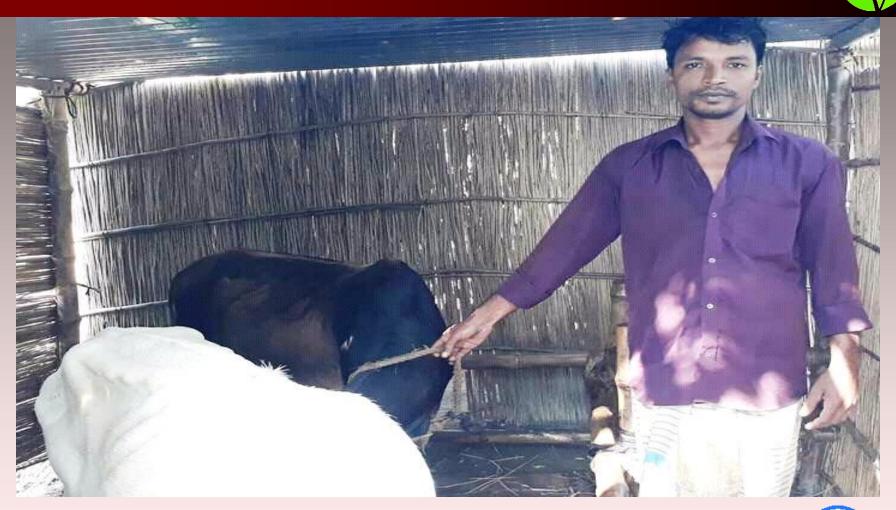

#### A Nobin Udyokta Project

## **Kadir Farm**



Project by : Abdul Kadir

Identified by : Md. Kamruzzaman Shovon Verified By: Md. Sayedul Amin Shakib Shariatpur Unit, Barisal Anchal-6 GRAMEEN TRUST



### **BRIEF BIO OF THE PROPOSED NOBIN UDYOKTA**



| Name                                                                                                                                                      | :                                       | Abdul Kadir                     |  |
|-----------------------------------------------------------------------------------------------------------------------------------------------------------|-----------------------------------------|---------------------------------|--|
| Age