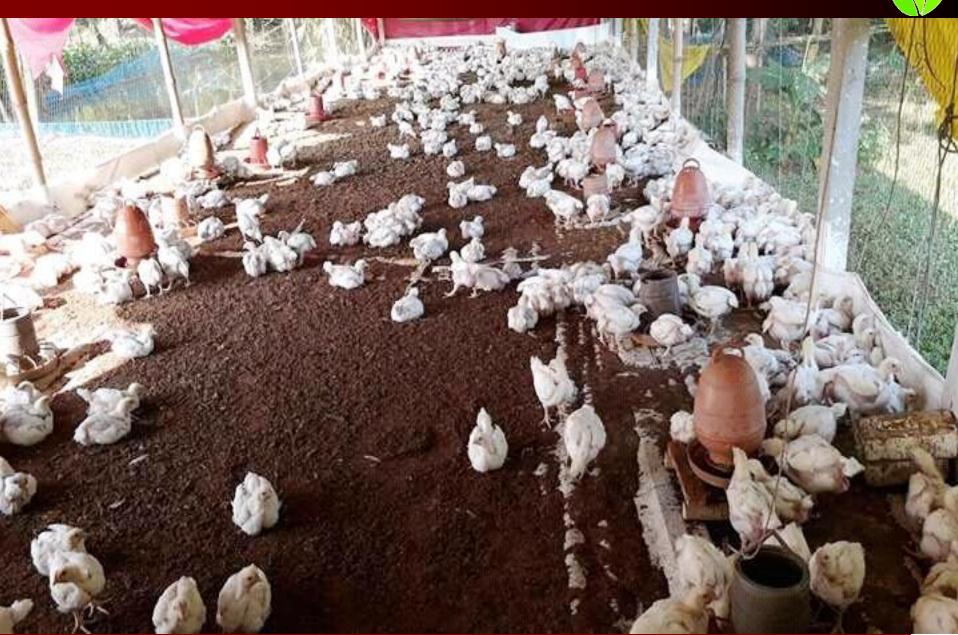

## PROPOSED BUSINESS Info.

| Business Name                                                                    | : | Deowan Poultry & Motsho Farm                                                                                      |
|----------------------------------------------------------------------------------|---|-------------------------------------------------------------------------------------------------------------------|
| Address/ Location                                                                | : | Mridhakandi (9 no. Word), Vadorgonj, Shariatpur.                                                                  |
| Total Investment in BDT                                                          | • | 5,40,000/=                                                                                                        |
| Financing                                                                        | • | Self BDT: <b>4,60,000/=</b> (from existing business) 85% Required Investment BDT: <b>80,000/=</b> (as equity) 15% |
| Present salary/drawings from business (estimates)                                |   | BDT 10,000/-                                                                                                      |
| Proposed Salary                                                                  |   | BDT 12,000/-                                                                                                      |
| Proposed Business % of present gross profit margin Estimated % of proposed gross | : | 20%                                                                                                               |
| profit margin Agreed grace period                                                | : | 1 month (12 Installments)                                                                                         |

#### **Present Stock item**

| Product name        | Amount   |
|---------------------|----------|
| Chicken Broiler     | 2,00,000 |
| Water Put           | 20,000   |
| Feed                | 10,000   |
| Total Present Stock | 2,30,000 |