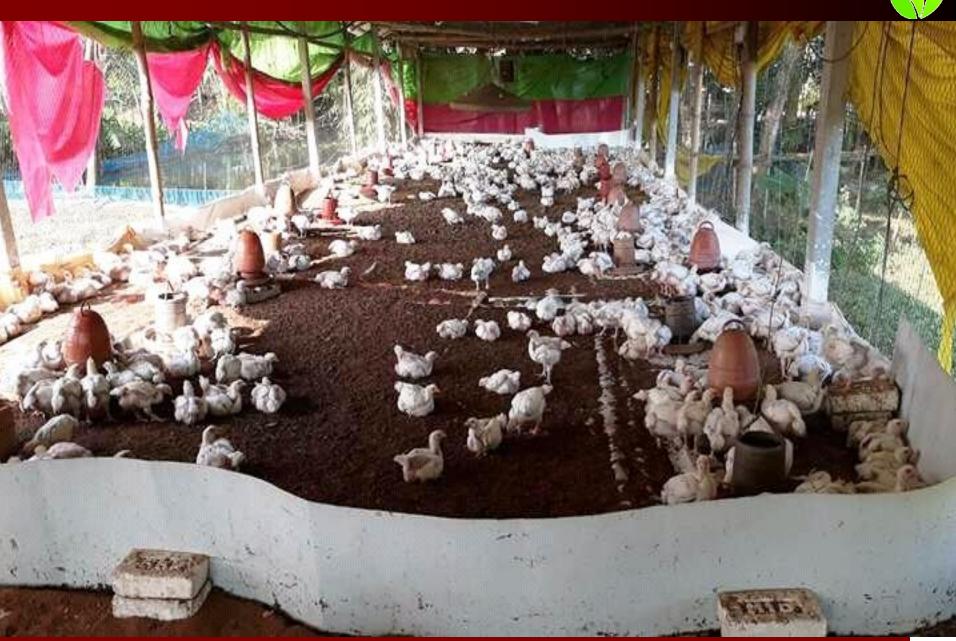

## PROPOSED BUSINESS Info.

| Business Name                                                                    | : | Deowan Poultry & Motsho Farm                                                                                      |
|----------------------------------------------------------------------------------|---|-------------------------------------------------------------------------------------------------------------------|
| Address/ Location                                                                | : | Mridhakandi (9 no. Word), Vadorgonj, Shariatpur.                                                                  |
| Total Investment in BDT                                                          | • | 5,40,000/=                                                                                                        |
| Financing                                                                        | • | Self BDT: <b>4,60,000/=</b> (from existing business) 85% Required Investment BDT: <b>80,000/=</b> (as equity) 15% |
| Present salary/drawings from business (estimates)                                |   | BDT 10,000/-                                                                                                      |
| Proposed Salary                                                                  |   | BDT 12,000/-                                                                                                      |
| Proposed Business % of present gross profit margin Estimated % of proposed gross | : | 20%                                                                                                               |
| profit margin Agreed grace period                                                | : | 1 month (12 Installments)                                                                                         |

#### **Present Stock item**

| Product name        | Amount   |
|---------------------|----------|
| Chicken Broiler     | 2,00,000 |
| Water Put           | 20,000   |
| Feed                | 10,000   |
| Total Present Stock | 2,30,000 |