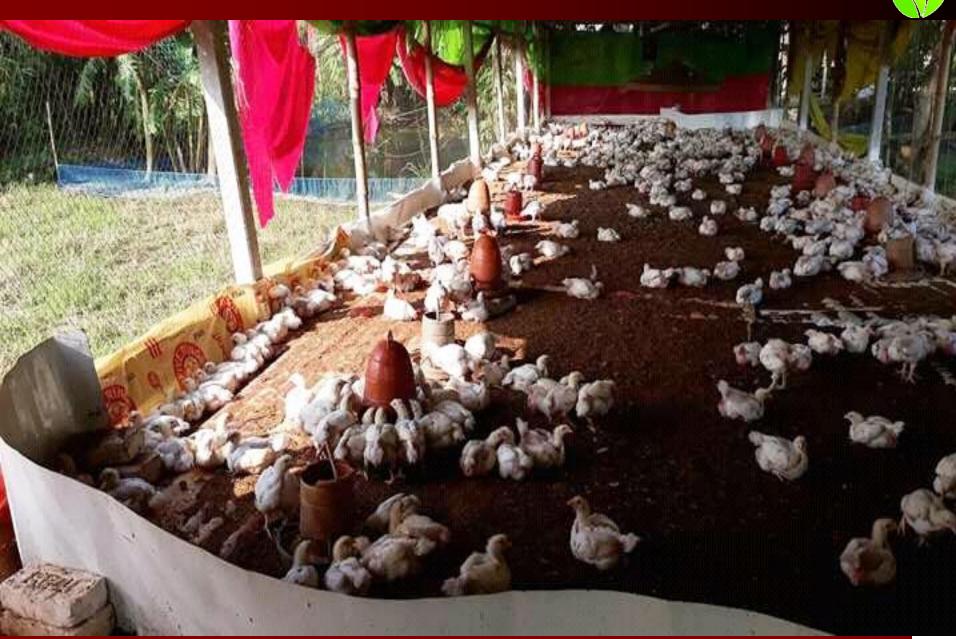

## PROPOSED BUSINESS Info.

| Business Name                                                                    | : | Deowan Poultry & Motsho Farm                                                                                      |
|----------------------------------------------------------------------------------|---|-------------------------------------------------------------------------------------------------------------------|
| Address/ Location                                                                | : | Mridhakandi (9 no. Word), Vadorgonj, Shariatpur.                                                                  |
| Total Investment in BDT                                                          | • | 5,40,000/=                                                                                                        |
| Financing                                                                        | • | Self BDT: <b>4,60,000/=</b> (from existing business) 85% Required Investment BDT: <b>80,000/=</b> (as equity) 15% |
| Present salary/drawings from business (estimates)                                |   | BDT 10,000/-                                                                                                      |
| Proposed Salary                                                                  |   | BDT 12,000/-                                                                                                      |
| Proposed Business % of present gross profit margin Estimated % of proposed gross | : | 20%                                                                                                               |
| profit margin Agreed grace period                                                | : | 1 month (12 Installments)                                                                                         |

#### **Present Stock item**

| Product name        | Amount   |
|---------------------|----------|
| Chicken Broiler     | 2,00,000 |
| Water Put           | 20,000   |
| Feed                | 10,000   |
| Total Present Stock | 2,30,000 |