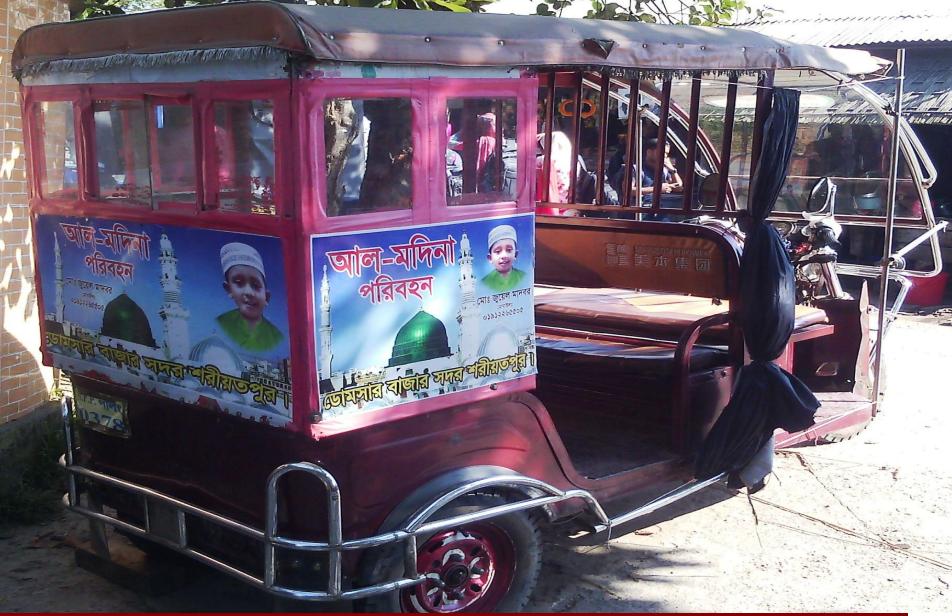

oduct             | 50,000       | 0            |
| 2.2 | Payment of GB loan              | 0            | 0            |
| 2.3 | Investment Pay Back             | 30,000       | 30,000       |
|     | Total Cash Outflow              | 80,000       | 30,000       |
| 3.0 | Net Cash Surplus                | 1,03,200     | 3,13,200     |

### **SWOT Analysis**



# STRENGTH

- Skill and 10 Years experience
- Quality service and Product
- Well Decorated
- Seven days open weekly

## **W**EAKNESS

Lack of investment

### **O**PPORTUNITIES

- Have a chance at more customers within local area.
- Extendable society
- Products and service demand increasing.

#### ${f T}_{ ext{HREATS}}$

- New competitor may be present
- Political Unrest
- Theft

# **Photographs**





# Photograph































#### গণপ্রজাতন্ত্রী বাংলাদেশ সরকার Government of the People's Republic of Bangladesh NATIONAL ID CARD / জাতীয় পরিচয় পত্র

नाय: মোঃ जुराल मानवत

Md. Jewel Madbar Name:

পিতা: মোঃ আদম আলী মাদবর

মাতা: হামিদা বেগম

Date of Birth: 15 Jan 1990

ID NO: 19908626904000012

लः दिल्ल

এই কার্ডটি গণপ্রজাতন্ত্রী বাংলাদেশ সরকারের সম্পত্তি। কার্ডটি ব্যবহারকারী ব্যতীত অন্য কোখাও পাওয়া গেলে নিকটস্থ পোষ্ট অফিসে জমা দেয়ার জন্য অনুরোধ করা হলো। ঠিকানা: বাসা/হোল্ডিং: ৪৭২, গ্রাম/রাস্তা: তুলাসার, ডাকঘর: শরীয়তপুর - ৮০০০, শরিয়তপুর পৌরসভা, শরিয়তপুর সদর, শরিয়তপুর

#### COLDER

প্রদানকারী কর্তপক্ষের স্বাক্ষর প্রদানের তারিখ:



গণপ্রজাতন্ত্রী বাংলাদেশ সরকার Government of the People's Republic of Bangladesh NATIONAL ID CARD / জাতীয় পরিচয় পত্র



হামিদা বেগম नांच-

Name: Hamida Begum

মোঃ আদম আলী