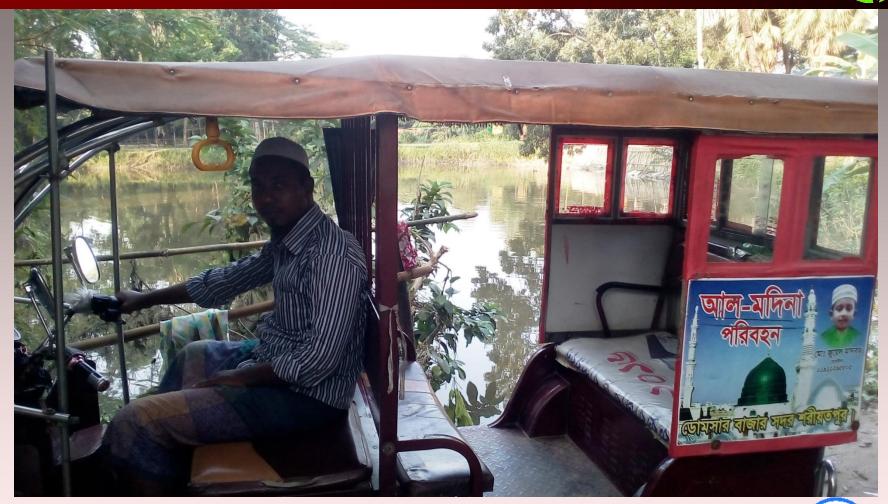

#### A Nobin Udyokta Project

### **Al- Modina Paribahon**



Project by : Md. Jewel Madbar

Identified by: Md. Sayedul Amin Shakib

Verified By: Md. Moksed Ali

**Shariatpur Unit, Barisal Anchal-6** 

### **BRIEF BIO OF THE PROPOSED NOBIN UDYOKTA**



| Name                                                                                                                                                      | : | Md. Jewel Madbar                          |  |  |
|-----------------------------------------------------------------------------------------------------------------------------------------------------------|---|-------------------------------------------|--|--|
| Age                                                                                                                                                       | : | 15/01/1990 (26 Years