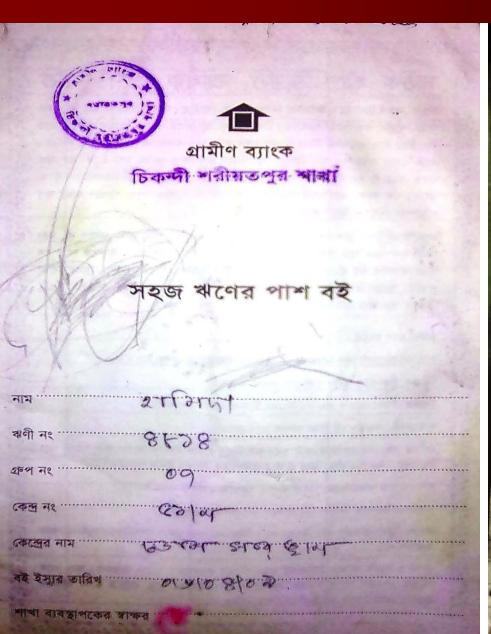

### **BRIEF HISTORY OF GB LOAN Utilization by Family**

NU's mother has been a member of Grameen Bank (GB) Since 1995 to till now. At first her mother took a loan amount BDT 5,000 from Grameen Bank. She Invested the money in her Son's business. She gradually improved their life standard through GB loan.