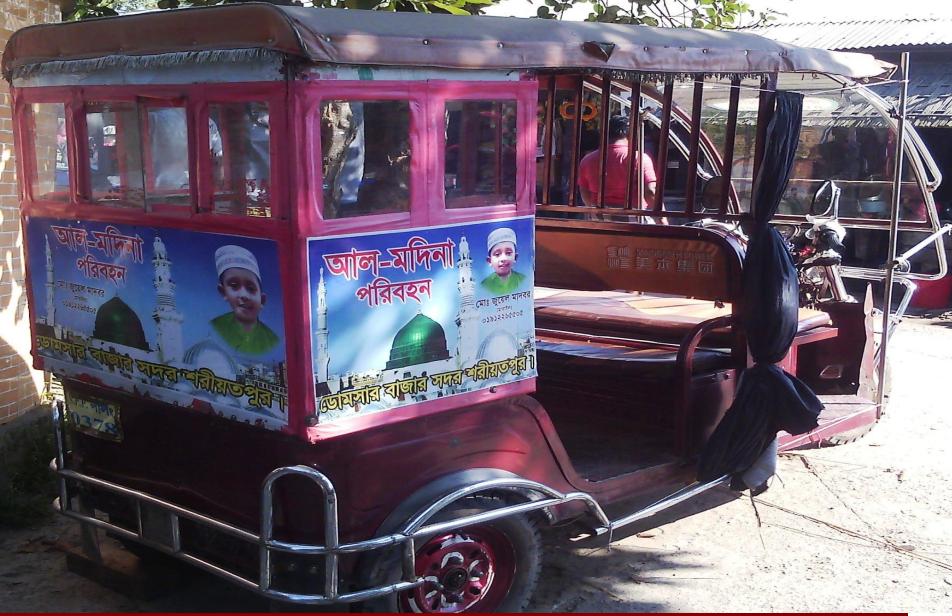

### PROPOSED BUSINESS Info.

| Business Name                                                                    | : | Al- Modina Paribahon                                                                                |
|----------------------------------------------------------------------------------|---|-----------------------------------------------------------------------------------------------------|
| Address/ Location                                                                | : | Domsher Bazar, Shariatpur.                                                                          |
| Total Investment in BDT                                                          | • | 2,00,000/=                                                                                          |
| Financing                                                                        | • | Self BDT: 1,50,000/= (from existing business) 75% Required Investment BDT: 50,000/= (as equity) 25% |
| Present salary/drawings from business (estimates)                                |   | BDT 8,000                                                                                           |
| Proposed Salary                                                                  |   | BDT 9,000                                                                                           |
| Proposed Business % of present gross profit margin Estimated % of proposed gross | : | 50%<br>50%                                                                                          |
| profit margin Agreed grace period                                                | : | 1 month (12 Installments)                                                                           |

# **Photographs**

# Photograph