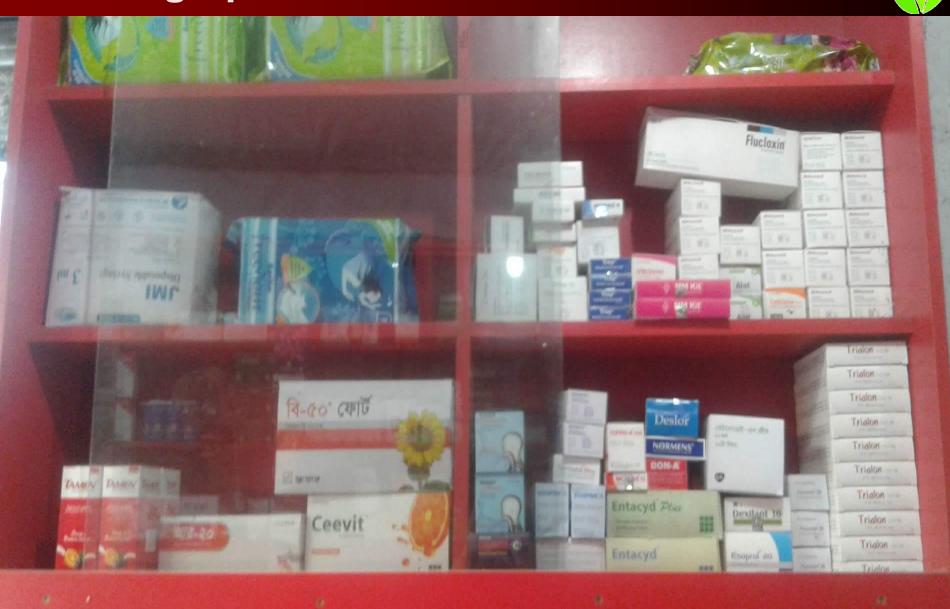

#### Present Stock item

| Prese          | esei | nt Stock items  |        |
|----------------|------|-----------------|--------|
| Product name   |      | Unit (Quantity) | Amount |
|                |      |                 |        |
| Clavusel 500   |      |                 | 10,000 |
| Seclo 20       |      |                 | 10,000 |
| Omep 20        |      |                 | 10,000 |
| Sergel 20      |      |                 | 15,000 |
| Trizom ing     |      |                 | 10,000 |
| Progut         |      |                 | 10,000 |
| Filmet         |      |                 | 10,000 |
| Deltasin       |      |                 | 10,000 |
| Rabe 20        |      |                 | 12,000 |
| Flupen / Finix |      |                 | 20,000 |
| Parilack       |      |                 | 10,000 |
| Jonix plus     | 20   |                 | 12,000 |
| Neotack        | 2    |                 | 15,000 |

#### **Proposed Item**

|                | Proposed items |      |        |  |  |  |  |
|----------------|----------------|------|--------|--|--|--|--|
| Product Name   |                | Unit | Amount |  |  |  |  |
| Clavusel 500   | 20box          |      | 10,000 |  |  |  |  |
| Seclo 20       | 20box          |      | 10,000 |  |  |  |  |
| Omep 20        | 20box          |      | 10,000 |  |  |  |  |
| Sergel 20      | 20box          |      | 10,000 |  |  |  |  |
| Trizom ing     |                |      | 10,000 |  |  |  |  |
| Progut         | 15box          |      | 10,000 |  |  |  |  |
| Filmet         | 15box          |      | 10,000 |  |  |  |  |
| Deltasin       | 15box          |      | 10,000 |  |  |  |  |
|                |                |      |        |  |  |  |  |
|                |                |      |        |  |  |  |  |
|                |                |      |        |  |  |  |  |
| Total Proposed | d Stock        |      | 80,000 |  |  |  |  |