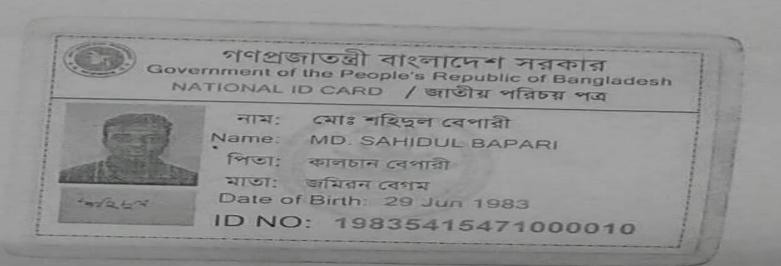

#### **BRIEF BIO OF THE PROPOSED NOBIN UDYOKTA**

| Name                                                                                                                                                                            | :     | Md.Sahidul Bapari                                                                                                                                                                                                                     |
|---------------------------------------------------------------------------------------------------------------------------------------------------------------------------------|-------|---------------------------------------------------------------------------------------------------------------------------------------------------------------------------------------------------------------------------------------|
| Age                                                                                                                                                                             | :     | 29-Jun-1983 ( 34 Years 5 Months)                                                                                                                                                                                                      |
| Marital status                                                                                                                                                                  | :     | Married,                                                                                                                                                                                                                              |
| Children                                                                                                                                                                        | :     | 1 Son                                                                                                                                                                                                                                 |
| No. of siblings:                                                                                                                                                                | :     | 2 brothers 2 Sisters                                                                                                                                                                                                                  |
| <i>Parent's and GB related Info</i><br>(i) Who is GB member<br>(ii) Mother's name<br>(iii) Father's name<br>(iv) GB member's info                                               |       | Mother<br>Jorimon Begum<br>Md.Kalachan Bapai<br>Member since:1992<br>Branch: Mostofapur, Centre no.3/m, Group: 0<br>Loanee No.4366 First Ioan: Tk. 5,000<br>Total Amount Received: Tk. 1,00,000/-<br>Existing Ioan: 00 Outstanding:00 |
| <i>Further Information:</i><br>(v) Who pays GB loan installment<br>(vi) Mobile lady<br>(vii) Grameen Education Loan<br>(viii) Any other loan like GCCN, GKF etc.<br>(ix) Others | : : : | N/A<br>N/A<br>N/A<br>N/A                                                                                                                                                                                                              |
| Education, till to date                                                                                                                                                         | :     | Five                                                                                                                                                                                                                                  |