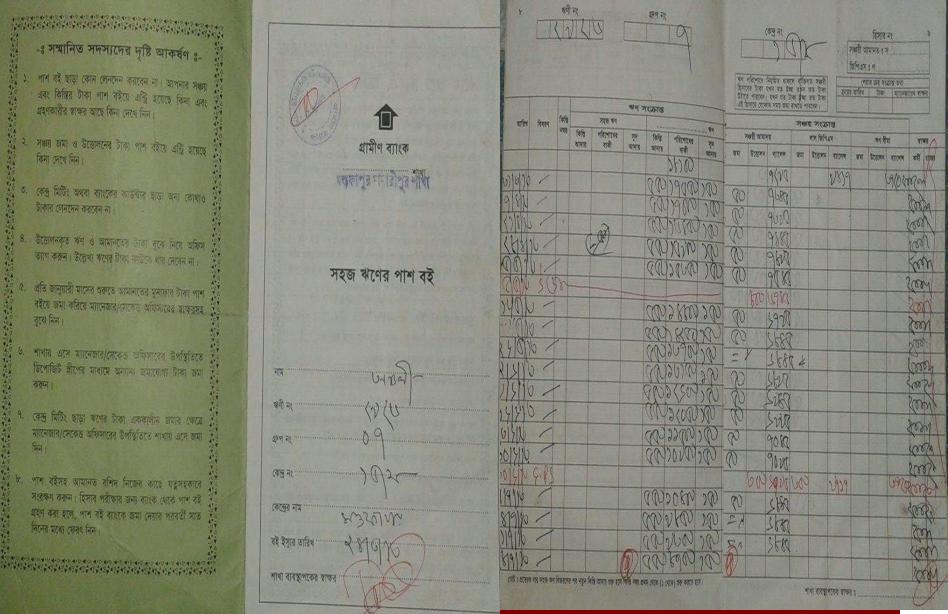

e

G

Saktyk

0

জাভীয় পৰিচিভি বিবৰণ

| <u>ellel</u>   |  |
|----------------|--|
| Name           |  |
| পিতা           |  |
| নাজা           |  |
| Date of Birth  |  |
| NID No.        |  |
| Blood Group    |  |
|                |  |
| ৰৰ্তমাল তিকালা |  |

-

.

.

শাহীন শ্বনীকা SAHIN KHALIFA ভোতা খলিকা অঞ্চলী বেগম 05-08-1989 19895415471000107

বামা/জেল্ডিং: -, ধাম/বারা: 54547113801, বড মেছের, ডাক্ষণৰ: মোন্ডকাপুন - ৭৯০৪, মাদারিপুন সদন, পঙ্গী, নাদারীপুন

U.P. From Ado. 7 Vide Rule No. 12(1) ৱ ইউনিয়ন পা ডাক্ষর ঃ মন্তকাপুর, উপজেলা ঃ মাদারীপুর সদর, জেলা ঃ মাদারীপুর, বাংলাদেশ ট্রেড লাইসেন্স ক্রমিক নং- 117 TRADE LICENCE লাইসেল নং-তারিখ : ব্যবসা প্রতিষ্ঠানের নাম Zathe religa SLLS L লাইসেন্সপ্রাপ্ত ব্যবসায়ীর নাম Carl: 2011212 21 428 পিতা/ স্বামীর নাম Carl: 2010 122 MILLO মাতার নাম CIEC of CASVA মোকাম/ ঠিকানা STEL STOLE IS CECCE Cur & Ca 3 পেশা বা ব্যবসার ধরণ মেয়াদ (অর্থ বৎসরে) 2039 - 2025 অনুমতিপত্র কর টাকা (অংকে) 000 YE A DEVED COVER DA টাকা (কথায়)