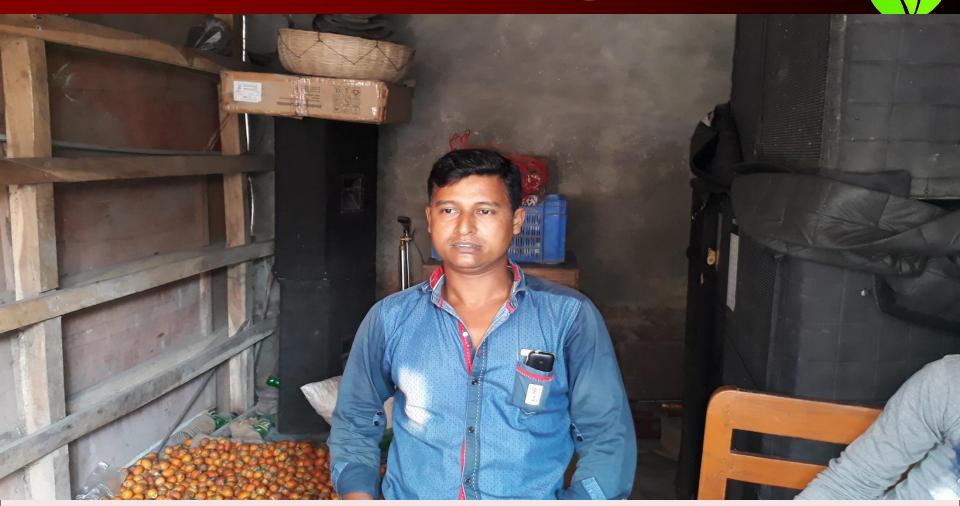

#### A Nobin Udyokta Project

## M/S Sound King



Project by :Sebu Bala

Identified by: Shaiful Islam Verified By: Md.Moksed Ali Madaripur Unit, Madaripur Anchal-6

**GRAMEEN TRUST** 



#### **BRIEF BIO OF THE PROPOSED NOBIN UDYOKTA**



| Name                                                                                                                                                      | :                                       | Sebu Bala                                                                                                                                                                                                                           |
|-----------------------------------------------------------------------------------------------------------------------------------------------------------|----------------------