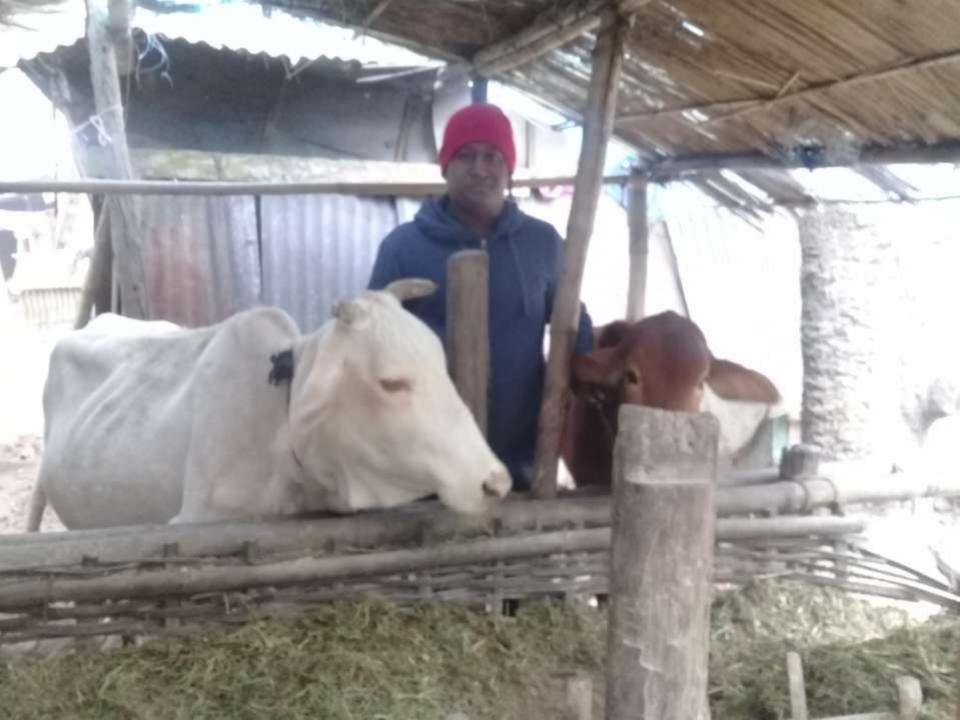

| Proposed Nobin Udyokta Business Info              |   |                                                                                                                                                                                                                                                                                                                                                  |  |  |  |
|---------------------------------------------------|---|--------------------------------------------------------------------------------------------------------------------------------------------------------------------------------------------------------------------------------------------------------------------------------------------------------------------------------------------------|--|--|--|
| Business Name                                     | : | JAHANGIR DAIRY FARM                                                                                                                                                                                                                                                                                                                              |  |  |  |
| Location                                          | : | Singhora,Patiljhap, Nawabgonj                                                                                                                                                                                                                                                                                                                    |  |  |  |
| Total Investment in BDT                           | : | BDT 380,000/-                                                                                                                                                                                                                                                                                                                                    |  |  |  |
| Financing                                         | : | Self BDT 300,000/- (from existing business) 79%<br>Required Investment BDT 80,000/- (as equity) 21%                                                                                                                                                                                                                                              |  |  |  |
| Present salary/drawings from business (estimates) | : | BDT 5,000                                                                                                                                                                                                                                                                                                                                        |  |  |  |
| Proposed Salary                                   | : | BDT 5,000                                                                                                                                                                                                                                                                                                                                        |  |  |  |
| Size of shop                                      | : | 20 ft x 12 ft= 240 square ft                                                                                                                                                                                                                                                                                                                     |  |  |  |
| Implementation                                    | : | <ul> <li>He has 2 cow 2 Calf and in his farm.</li> <li>Average Daily milk production is 08 liter and milk price is BDT 70.</li> <li>The business is operating by entrepreneur. Existing no employee.</li> <li>The farm is owned.</li> <li>Collects goods from Shivrampur &amp; Joypara Hat.</li> <li>Agreed grace period is 3 months.</li> </ul> |  |  |  |