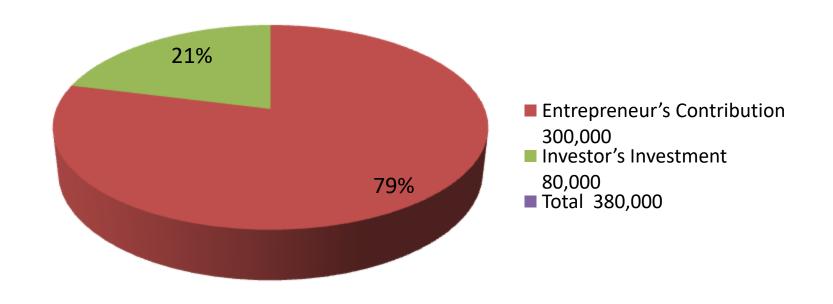

| Proposed Nobin Udyokta Business Info              |   |                                                                                                                                                                                                                                                                                                                                                  |  |  |  |
|---------------------------------------------------|---|--------------------------------------------------------------------------------------------------------------------------------------------------------------------------------------------------------------------------------------------------------------------------------------------------------------------------------------------------|--|--|--|
| Business Name                                     | : | JAHANGIR DAIRY FARM                                                                                                                                                                                                                                                                                                                              |  |  |  |
| Location                                          | : | Singhora,Patiljhap, Nawabgonj                                                                                                                                                                                                                                                                                                                    |  |  |  |
| Total Investment in BDT                           | : | BDT 380,000/-                                                                                                                                                                                                                                                                                                                                    |  |  |  |
| Financing                                         | : | Self BDT 300,000/- (from existing business) 79%<br>Required Investment BDT 80,000/- (as equity) 21%                                                                                                                                                                                                                                              |  |  |  |
| Present salary/drawings from business (estimates) | : | BDT 5,000                                                                                                                                                                                                                                                                                                                                        |  |  |  |
| Proposed Salary                                   | : | BDT 5,000                                                                                                                                                                                                                                                                                                                                        |  |  |  |
| Size of shop                                      | : | 20 ft x 12 ft= 240 square ft                                                                                                                                                                                                                                                                                                                     |  |  |  |
| Implementation                                    | : | <ul> <li>He has 2 cow 2 Calf and in his farm.</li> <li>Average Daily milk production is 08 liter and milk price is BDT 70.</li> <li>The business is operating by entrepreneur. Existing no employee.</li> <li>The farm is owned.</li> <li>Collects goods from Shivrampur &amp; Joypara Hat.</li> <li>Agreed grace period is 3 months.</li> </ul> |  |  |  |

| Investment Breakdown |                             |        |         |      |                   |        |          |  |
|----------------------|-----------------------------|--------|---------|------|-------------------|--------|----------|--|
| Existing             |                             |        |         |      | Proposed          |        |          |  |
| Particulars          | Particulars Qty. Unit Price |        | Amount  | Qty. | <b>Unit Price</b> | Amount | Proposed |  |
|                      |                             |        | (BDT)   |      |                   | (BDT)  | Total    |  |
| Cow                  | 3                           | 80,000 | 240,000 | 1    | 80,000            | 80,000 | 320,000  |  |
| ох                   | 1                           | 60,000 | 60,000  | 0    | 0                 | 0      | 60,000   |  |
| Total                | 2                           |        | 300,000 | 1    |                   | 80,000 | 380,000  |  |