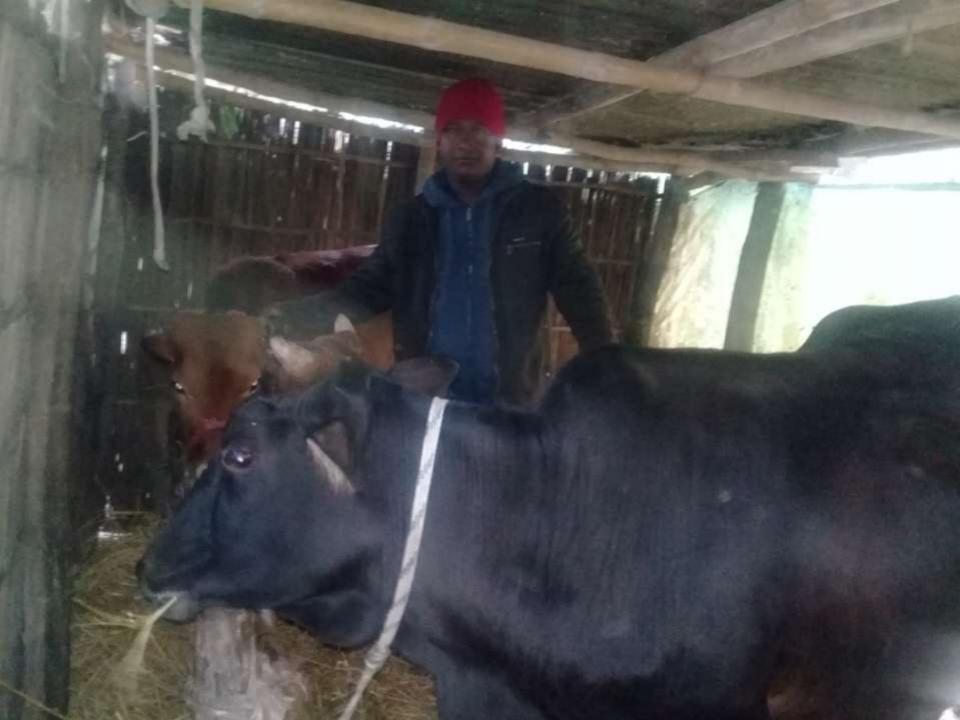

| Proposed Nobin Udyokta Business Info              |   |                                                                                                                                                                                                                                                                                                                                                  |  |  |  |
|---------------------------------------------------|---|--------------------------------------------------------------------------------------------------------------------------------------------------------------------------------------------------------------------------------------------------------------------------------------------------------------------------------------------------|--|--|--|
| Business Name                                     | : | JAHANGIR DAIRY FARM                                                                                                                                                                                                                                                                                                                              |  |  |  |
| Location                                          | : | Singhora,Patiljhap, Nawabgonj                                                                                                                                                                                                                                                                                                                    |  |  |  |
| Total Investment in BDT                           | : | BDT 380,000/-                                                                                                                                                                                                                                                                                                                                    |  |  |  |
| Financing                                         | : | Self BDT 300,000/- (from existing business) 79%<br>Required Investment BDT 80,000/- (as equity) 21%                                                                                                                                                                                                                                              |  |  |  |
| Present salary/drawings from business (estimates) | : | BDT 5,000                                                                                                                                                                                                                                                                                                                                        |  |  |  |
| Proposed Salary                                   | : | BDT 5,000                                                                                                                                                                                                                                                                                                                                        |  |  |  |
| Size of shop                                      | : | 20 ft x 12 ft= 240 square ft                                                                                                                                                                                                                                                                                                                     |  |  |  |
| Implementation                                    | : | <ul> <li>He has 2 cow 2 Calf and in his farm.</li> <li>Average Daily milk production is 08 liter and milk price is BDT 70.</li> <li>The business is operating by entrepreneur. Existing no employee.</li> <li>The farm is owned.</li> <li>Collects goods from Shivrampur &amp; Joypara Hat.</li> <li>Agreed grace period is 3 months.</li> </ul> |  |  |  |