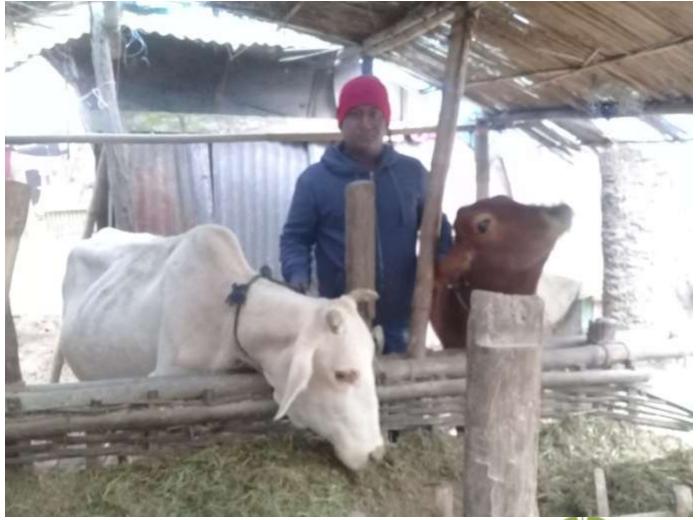

| Proposed Nobin Udyokta Business Info              |   |                                                                                                                                                                                                                                                                                                                                                  |  |  |  |
|---------------------------------------------------|---|--------------------------------------------------------------------------------------------------------------------------------------------------------------------------------------------------------------------------------------------------------------------------------------------------------------------------------------------------|--|--|--|
| Business Name                                     | : | JAHANGIR DAIRY FARM                                                                                                                                                                                                                                                                                                                              |  |  |  |
| Location                                          | : | Singhora,Patiljhap, Nawabgonj                                                                                                                                                                                                                                                                                                                    |  |  |  |
| Total Investment in BDT                           | : | BDT 380,000/-                                                                                                                                                                                                                                                                                                                                    |  |  |  |
| Financing                                         | : | Self BDT 300,000/- (from existing business) 79%<br>Required Investment BDT 80,000/- (as equity) 21%                                                                                                                                                                                                                                              |  |  |  |
| Present salary/drawings from business (estimates) | : | BDT 5,000                                                                                                                                                                                                                                                                                                                                        |  |  |  |
| Proposed Salary                                   | : | BDT 5,000                                                                                                                                                                                                                                                                                                                                        |  |  |  |
| Size of shop                                      | : | 20 ft x 12 ft= 240 square ft                                                                                                                                                                                                                                                                                                                     |  |  |  |
| Implementation                                    | : | <ul> <li>He has 2 cow 2 Calf and in his farm.</li> <li>Average Daily milk production is 08 liter and milk price is BDT 70.</li> <li>The business is operating by entrepreneur. Existing no employee.</li> <li>The farm is owned.</li> <li>Collects goods from Shivrampur &amp; Joypara Hat.</li> <li>Agreed grace period is 3 months.</li> </ul> |  |  |  |