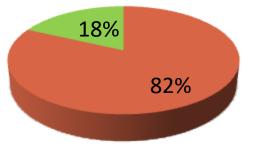

| Proposed Nobin Udyokta Business Info                 |   |                                                                                                                                                                                                                                                                                                                   |  |  |  |
|------------------------------------------------------|---|-------------------------------------------------------------------------------------------------------------------------------------------------------------------------------------------------------------------------------------------------------------------------------------------------------------------|--|--|--|
| Business Name                                        | : | SIFAT HARDWARE                                                                                                                                                                                                                                                                                                    |  |  |  |
| Location                                             | : | Chandra bazar, Nawabgonj,Dhaka                                                                                                                                                                                                                                                                                    |  |  |  |
| Total Investment in BDT                              | : | BDT 5,27,000/-                                                                                                                                                                                                                                                                                                    |  |  |  |
| Financing                                            | : | Self BDT 4,47,000/- (from existing business) 82%                                                                                                                                                                                                                                                                  |  |  |  |
|                                                      |   | Required Investment BDT 80,000/- (as equity) 18%                                                                                                                                                                                                                                                                  |  |  |  |
| Present salary/drawings<br>from business (estimates) | : | BDT 5,000                                                                                                                                                                                                                                                                                                         |  |  |  |
| Proposed Salary                                      | : | BDT 5,000                                                                                                                                                                                                                                                                                                         |  |  |  |
| Size of shop                                         | : | 40ft x 20 ft= 800 square ft                                                                                                                                                                                                                                                                                       |  |  |  |
| Implementation                                       | : | <ul> <li>The business is planned to scaled up by investment in existing goods like colour,cable,gas celender etc.</li> <li>The business is operating by entrepreneur. Existing no employee.</li> <li>The farm is Rented.</li> <li>Collects goods from Dhaka.</li> <li>Agreed grace period is 3 months.</li> </ul> |  |  |  |