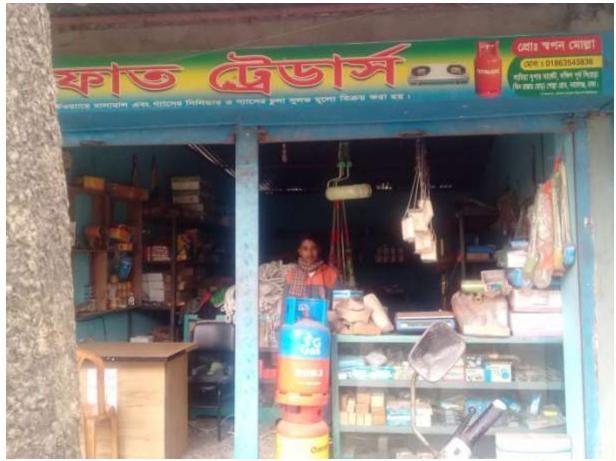

| Proposed Nobin Udyokta Business Info                 |   |                                                                                                                                                                                                                                                                                                                   |  |  |  |
|------------------------------------------------------|---|-------------------------------------------------------------------------------------------------------------------------------------------------------------------------------------------------------------------------------------------------------------------------------------------------------------------|--|--|--|
| Business Name                                        | : | SIFAT HARDWARE                                                                                                                                                                                                                                                                                                    |  |  |  |
| Location                                             | : | Chandra bazar, Nawabgonj,Dhaka                                                                                                                                                                                                                                                                                    |  |  |  |
| Total Investment in BDT                              | : | BDT 5,27,000/-                                                                                                                                                                                                                                                                                                    |  |  |  |
| Financing                                            | : | Self BDT 4,47,000/- (from existing business) 82%                                                                                                                                                                                                                                                                  |  |  |  |
|                                                      |   | Required Investment BDT 80,000/- (as equity) 18%                                                                                                                                                                                                                                                                  |  |  |  |
| Present salary/drawings<br>from business (estimates) | : | BDT 5,000                                                                                                                                                                                                                                                                                                         |  |  |  |
| Proposed Salary                                      | : | BDT 5,000                                                                                                                                                                                                                                                                                                         |  |  |  |
| Size of shop                                         | : | 40ft x 20 ft= 800 square ft                                                                                                                                                                                                                                                                                       |  |  |  |
| Implementation                                       | : | <ul> <li>The business is planned to scaled up by investment in existing goods like colour,cable,gas celender etc.</li> <li>The business is operating by entrepreneur. Existing no employee.</li> <li>The farm is Rented.</li> <li>Collects goods from Dhaka.</li> <li>Agreed grace period is 3 months.</li> </ul> |  |  |  |