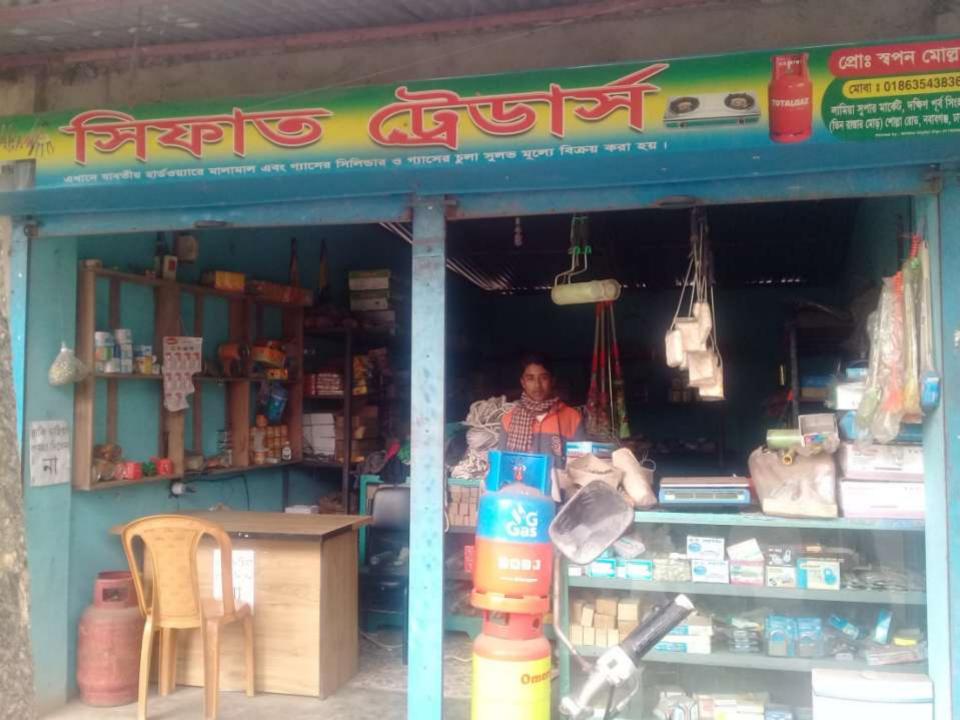

#### Proposed NU Business Name: **SIFAT HARDWARE**

Project identification and prepared by: Md.Shahidul Islam, Nawabgonj Unit, Dhaka Project verified by: Md.Samsul Arefin Annale alement

Grameen Shakti Samajik Byabosha Ltd.

| Proposed Nobin Udyokta Business Info                 |   |                                                                                                                                                                                                                                                                                                                   |  |  |  |
|------------------------------------------------------|---|-------------------------------------------------------------------------------------------------------------------------------------------------------------------------------------------------------------------------------------------------------------------------------------------------------------------|--|--|--|
| Business Name                                        | : | SIFAT HARDWARE                                                                                                                                                                                                                                                                                                    |  |  |  |
| Location                                             | : | Chandra bazar, Nawabgonj,Dhaka                                                                                                                                                                                                                                                                                    |  |  |  |
| Total Investment in BDT                              | : | BDT 5,27,000/-                                                                                                                                                                                                                                                                                                    |  |  |  |
| Financing                                            | : | Self BDT 4,47,000/- (from existing business) 82%                                                                                                                                                                                                                                                                  |  |  |  |
|                                                      |   | Required Investment BDT 80,000/- (as equity) 18%                                                                                                                                                                                                                                                                  |  |  |  |
| Present salary/drawings<br>from business (estimates) | : | BDT 5,000                                                                                                                                                                                                                                                                                                         |  |  |  |
| Proposed Salary                                      | : | BDT 5,000                                                                                                                                                                                                                                                                                                         |  |  |  |
| Size of shop                                         | : | 40ft x 20 ft= 800 square ft                                                                                                                                                                                                                                                                                       |  |  |  |
| Implementation                                       | : | <ul> <li>The business is planned to scaled up by investment in existing goods like colour,cable,gas celender etc.</li> <li>The business is operating by entrepreneur. Existing no employee.</li> <li>The farm is Rented.</li> <li>Collects goods from Dhaka.</li> <li>Agreed grace period is 3 months.</li> </ul> |  |  |  |