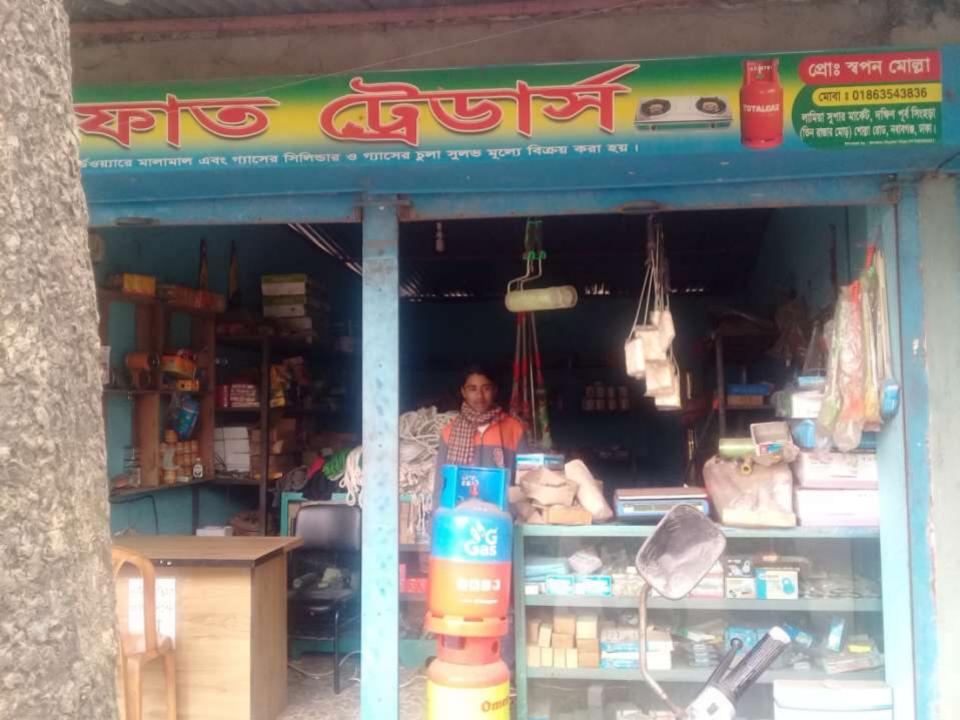

| Proposed Nobin Udyokta Business Info                 |   |                                                                                                                                                                                                                                                                                                                   |  |  |  |
|------------------------------------------------------|---|-------------------------------------------------------------------------------------------------------------------------------------------------------------------------------------------------------------------------------------------------------------------------------------------------------------------|--|--|--|
| Business Name                                        | : | SIFAT HARDWARE                                                                                                                                                                                                                                                                                                    |  |  |  |
| Location                                             | : | Chandra bazar, Nawabgonj,Dhaka                                                                                                                                                                                                                                                                                    |  |  |  |
| Total Investment in BDT                              | : | BDT 5,27,000/-                                                                                                                                                                                                                                                                                                    |  |  |  |
| Financing                                            | : | Self BDT 4,47,000/- (from existing business) 82%                                                                                                                                                                                                                                                                  |  |  |  |
|                                                      |   | Required Investment BDT 80,000/- (as equity) 18%                                                                                                                                                                                                                                                                  |  |  |  |
| Present salary/drawings<br>from business (estimates) | : | BDT 5,000                                                                                                                                                                                                                                                                                                         |  |  |  |
| Proposed Salary                                      | : | BDT 5,000                                                                                                                                                                                                                                                                                                         |  |  |  |
| Size of shop                                         | : | 40ft x 20 ft= 800 square ft                                                                                                                                                                                                                                                                                       |  |  |  |
| Implementation                                       | : | <ul> <li>The business is planned to scaled up by investment in existing goods like colour,cable,gas celender etc.</li> <li>The business is operating by entrepreneur. Existing no employee.</li> <li>The farm is Rented.</li> <li>Collects goods from Dhaka.</li> <li>Agreed grace period is 3 months.</li> </ul> |  |  |  |