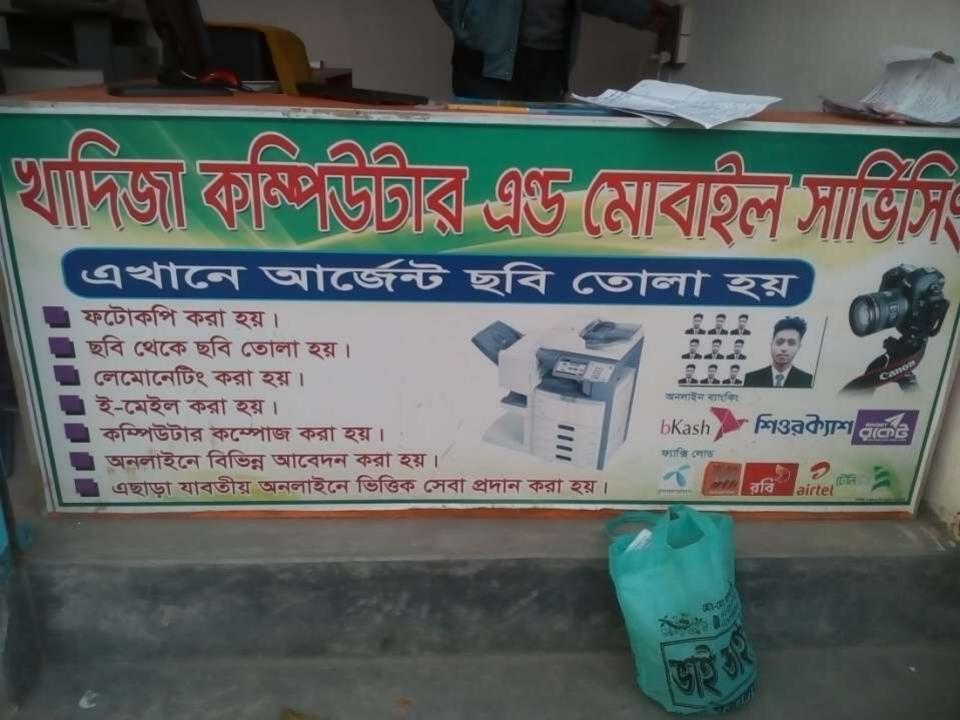

| Proposed Nobin Udyokta Business Info              |   |                                                                                                                                                                                                                                                                                                                                                                                           |  |
|---------------------------------------------------|---|-------------------------------------------------------------------------------------------------------------------------------------------------------------------------------------------------------------------------------------------------------------------------------------------------------------------------------------------------------------------------------------------|--|
| Business Name                                     | : | KHADIZA COMPUTER & MOBILE SERVICE                                                                                                                                                                                                                                                                                                                                                         |  |
| Location                                          | : | Abdullahpur Bazar, Tongibari, Munshiganj                                                                                                                                                                                                                                                                                                                                                  |  |
| Total Investment in BDT                           | : | BDT 250,000/-                                                                                                                                                                                                                                                                                                                                                                             |  |
| Financing                                         | : | Self BDT 200,000(from existing business) 80 %                                                                                                                                                                                                                                                                                                                                             |  |
|                                                   |   | Required Investment BDT 50,000(as equity) 20 %                                                                                                                                                                                                                                                                                                                                            |  |
| Present salary/drawings from business (estimates) | : | BDT 5,000                                                                                                                                                                                                                                                                                                                                                                                 |  |
| Proposed Salary                                   | : | BDT 5,000                                                                                                                                                                                                                                                                                                                                                                                 |  |
| Size of shop                                      | : | 08 ft x 08 ft= 64 square ft                                                                                                                                                                                                                                                                                                                                                               |  |
| Security of the shop                              | : | 50,000                                                                                                                                                                                                                                                                                                                                                                                    |  |
| Implementation                                    | : | <ul> <li>The business is planned to be scaled up by investment in existing goods like Mobile, charger, Betary, Computer, etc.</li> <li>Average 20% gain on sale.</li> <li>The business is operating by entrepreneur. Existing no employee.</li> <li>He is doing his business in rent place.</li> <li>Collects goods from Munshiganj.</li> <li>Agreed grace period is 3 months.</li> </ul> |  |

# Pictures