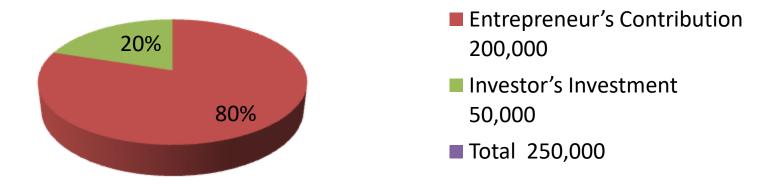

| Proposed Nobin Udyokta Business Info              |   |                                                                                                                                                                                                                                                                                                                                                                                           |  |
|---------------------------------------------------|---|-------------------------------------------------------------------------------------------------------------------------------------------------------------------------------------------------------------------------------------------------------------------------------------------------------------------------------------------------------------------------------------------|--|
| Business Name                                     | : | KHADIZA COMPUTER & MOBILE SERVICE                                                                                                                                                                                                                                                                                                                                                         |  |
| Location                                          | : | Abdullahpur Bazar, Tongibari, Munshiganj                                                                                                                                                                                                                                                                                                                                                  |  |
| Total Investment in BDT                           | : | BDT 250,000/-                                                                                                                                                                                                                                                                                                                                                                             |  |
| Financing                                         | : | Self BDT 200,000(from existing business) 80 %                                                                                                                                                                                                                                                                                                                                             |  |
|                                                   |   | Required Investment BDT 50,000(as equity) 20 %                                                                                                                                                                                                                                                                                                                                            |  |
| Present salary/drawings from business (estimates) | : | BDT 5,000                                                                                                                                                                                                                                                                                                                                                                                 |  |
| Proposed Salary                                   | : | BDT 5,000                                                                                                                                                                                                                                                                                                                                                                                 |  |
| Size of shop                                      | : | 08 ft x 08 ft= 64 square ft                                                                                                                                                                                                                                                                                                                                                               |  |
| Security of the shop                              | : | 50,000                                                                                                                                                                                                                                                                                                                                                                                    |  |
| Implementation                                    | : | <ul> <li>The business is planned to be scaled up by investment in existing goods like Mobile, charger, Betary, Computer, etc.</li> <li>Average 20% gain on sale.</li> <li>The business is operating by entrepreneur. Existing no employee.</li> <li>He is doing his business in rent place.</li> <li>Collects goods from Munshiganj.</li> <li>Agreed grace period is 3 months.</li> </ul> |  |

| Investment Breakdown         |          |          |                |  |  |
|------------------------------|----------|----------|----------------|--|--|
| Particulars                  | Existing | Proposed | Proposed Total |  |  |
| Laptop (2*40,000)            | 80,000   | 50,000   | 130,000        |  |  |
| Photocopy machine (1*120000) | 120,000  |          | 120,000        |  |  |
|                              |          |          |                |  |  |
|                              |          |          |                |  |  |
|                              |          |          |                |  |  |
| Total                        | 200,000  | 50000    | 250,000        |  |  |