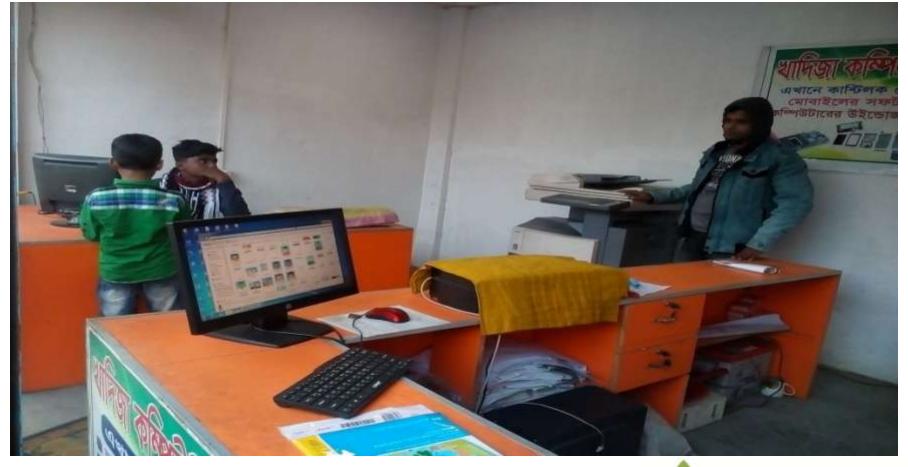

| Proposed Nobin Udyokta Business Info              |   |                                                                                                                                                                                                                                                                                                                                                                                           |  |
|---------------------------------------------------|---|-------------------------------------------------------------------------------------------------------------------------------------------------------------------------------------------------------------------------------------------------------------------------------------------------------------------------------------------------------------------------------------------|--|
| Business Name                                     | : | KHADIZA COMPUTER & MOBILE SERVICE                                                                                                                                                                                                                                                                                                                                                         |  |
| Location                                          | : | Abdullahpur Bazar, Tongibari, Munshiganj                                                                                                                                                                                                                                                                                                                                                  |  |
| Total Investment in BDT                           | : | BDT 250,000/-                                                                                                                                                                                                                                                                                                                                                                             |  |
| Financing                                         | : | Self BDT 200,000(from existing business) 80 %                                                                                                                                                                                                                                                                                                                                             |  |
|                                                   |   | Required Investment BDT 50,000(as equity) 20 %                                                                                                                                                                                                                                                                                                                                            |  |
| Present salary/drawings from business (estimates) | : | BDT 5,000                                                                                                                                                                                                                                                                                                                                                                                 |  |
| Proposed Salary                                   | : | BDT 5,000                                                                                                                                                                                                                                                                                                                                                                                 |  |
| Size of shop                                      | : | 08 ft x 08 ft= 64 square ft                                                                                                                                                                                                                                                                                                                                                               |  |
| Security of the shop                              | : | 50,000                                                                                                                                                                                                                                                                                                                                                                                    |  |
| Implementation                                    | : | <ul> <li>The business is planned to be scaled up by investment in existing goods like Mobile, charger, Betary, Computer, etc.</li> <li>Average 20% gain on sale.</li> <li>The business is operating by entrepreneur. Existing no employee.</li> <li>He is doing his business in rent place.</li> <li>Collects goods from Munshiganj.</li> <li>Agreed grace period is 3 months.</li> </ul> |  |

# Pictures