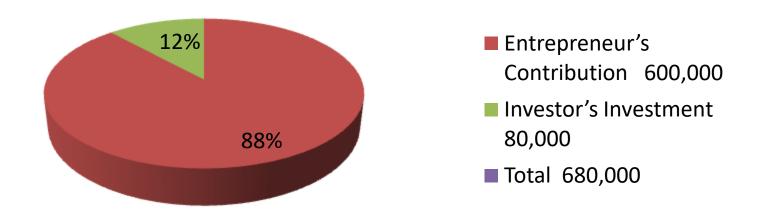

| Investment Breakdown |      |               |                 |      |               |                 |                   |  |
|----------------------|------|---------------|-----------------|------|---------------|-----------------|-------------------|--|
| Existing             |      |               |                 |      | Proposed      |                 |                   |  |
| Particulars          | Qty. | Unit<br>Price | Amount<br>(BDT) | Qty. | Unit<br>Price | Amount<br>(BDT) | Proposed<br>Total |  |
| Cow                  | 5    | 100,000       | 500,000         | 1    | 80000         | 80,000          | 80,000            |  |
| Calf                 | 4    | 25,000        | 100,000         |      |               |                 |                   |  |
| Total                | 9    |               | 600,000         | 1    |               | 80,000          | 80,000            |  |