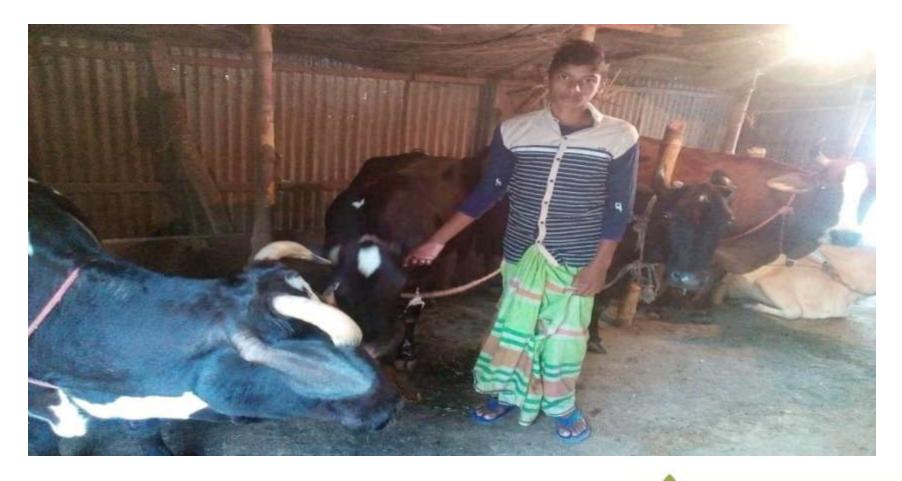

### Proposed NU Business Name: JIBON DAIRY FARM



Project identification and prepared by: Monoranjon, Munshiganj Unit, Munshiganj

Project verified by: Arefin Sumsul



| Brief Bio of The Proposed Nobin Udyokta                                                                                                         |       |                                                                                                                                                                                          |  |  |  |
|-------------------------------------------------------------------------------------------------------------------------------------------------|-------|----------------------------------------------------------------------------------------------------------------------------------------------------------------------------