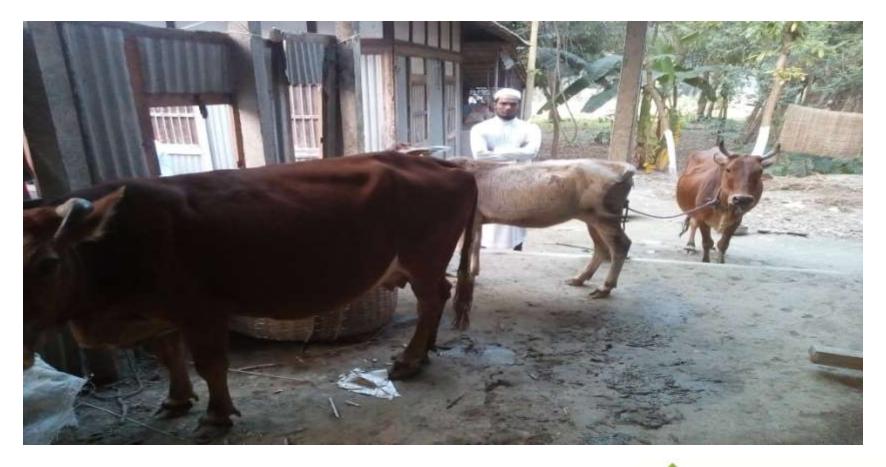

## Proposed NU Business Name: **SORDAR DAIRY FARM**



Project identification and prepared by: Golam Rasul, Munshiganj Unit, Munshiganj

Project verified by: Arefin Sumsul



| Brief Bio of The Proposed Nobin Udyokta                                                                                                         |         |                                                                                                                                                                                                |  |  |  |
|-------------------------------------------------------------------------------------------------------------------------------------------------|---------|-----------------------------------------------------------------------------------------------------------------------------------------------------------------