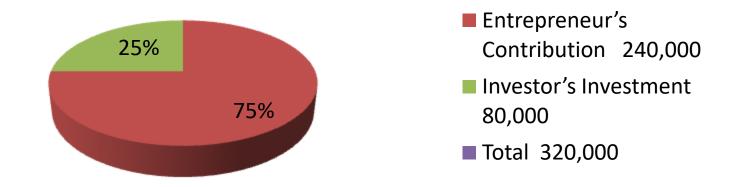

| Proposed Nobin Udyokta Business Info              |   |                                                                                                                                                                                                                                                                                                                                                       |  |  |  |
|---------------------------------------------------|---|-------------------------------------------------------------------------------------------------------------------------------------------------------------------------------------------------------------------------------------------------------------------------------------------------------------------------------------------------------|--|--|--|
| Business Name                                     | : | SORDAR DAIRY FARM                                                                                                                                                                                                                                                                                                                                     |  |  |  |
| Location                                          | : | Amtoli, Tongibari, Munshiganj                                                                                                                                                                                                                                                                                                                         |  |  |  |
| Total Investment in BDT                           | : | BDT 320,000/-                                                                                                                                                                                                                                                                                                                                         |  |  |  |
| Financing                                         | : | Self BDT 240,000(from existing business) 75 %                                                                                                                                                                                                                                                                                                         |  |  |  |
|                                                   |   | Required Investment BDT 80,000(as equity) 25 %                                                                                                                                                                                                                                                                                                        |  |  |  |
| Present salary/drawings from business (estimates) | : | BDT 5,000                                                                                                                                                                                                                                                                                                                                             |  |  |  |
| Proposed Salary                                   | : | BDT 5,000                                                                                                                                                                                                                                                                                                                                             |  |  |  |
| Size of shop                                      | : | 15 ft x 10 ft= 150 square ft                                                                                                                                                                                                                                                                                                                          |  |  |  |
| Security of the shop                              | : | Nane                                                                                                                                                                                                                                                                                                                                                  |  |  |  |
| Implementation                                    | : | <ul> <li>The business is planned to be scaled up by investment in existing goods like; Cow</li> <li>Average 08-09 gain on sale.</li> <li>The business is operating by entrepreneur. Existing no employee.</li> <li>He is doing his business in own place.</li> <li>Collects goods from Foridpur.</li> <li>Agreed grace period is 3 months.</li> </ul> |  |  |  |