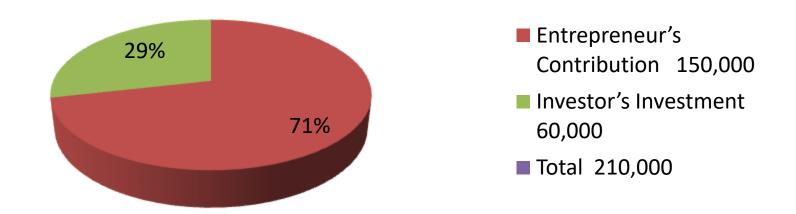

| Proposed Nobin Udyokta Business Info              |   |                                                                                                                                                                                                                                                                                                                                                                                  |  |  |  |
|---------------------------------------------------|---|----------------------------------------------------------------------------------------------------------------------------------------------------------------------------------------------------------------------------------------------------------------------------------------------------------------------------------------------------------------------------------|--|--|--|
| Business Name                                     | : | RAKIB BORKHA HOUSE                                                                                                                                                                                                                                                                                                                                                               |  |  |  |
| Location                                          | : | Mojibur Rahman Plazza, Shipahipara, Rampal, Munshiganj                                                                                                                                                                                                                                                                                                                           |  |  |  |
| Total Investment in BDT                           | : | BDT 210,000/-                                                                                                                                                                                                                                                                                                                                                                    |  |  |  |
| Financing                                         | : | Self BDT 150,000(from existing business) 77% Required Investment BDT 60,000(as equity) 23%                                                                                                                                                                                                                                                                                       |  |  |  |
| Present salary/drawings from business (estimates) | • | BDT 5,000                                                                                                                                                                                                                                                                                                                                                                        |  |  |  |
| Proposed Salary                                   | : | BDT 5,000                                                                                                                                                                                                                                                                                                                                                                        |  |  |  |
| Size of shop                                      | : | 150 ft x 10 ft= 150 square ft                                                                                                                                                                                                                                                                                                                                                    |  |  |  |
| Security of the shop                              | : | 60,000                                                                                                                                                                                                                                                                                                                                                                           |  |  |  |
| Implementation                                    | : | <ul> <li>The business is planned to be scaled up by investment in existing goods like Boroka, Higab, Scap, Orna, etc.</li> <li>Average 30% gain on sale.</li> <li>The business is operating by entrepreneur. Existing One employee.</li> <li>He is doing his business in rent place.</li> <li>Collects goods from Islampur.</li> <li>Agreed grace period is 3 months.</li> </ul> |  |  |  |

| Investment Breakdown                         |         |        |         |  |  |  |
|----------------------------------------------|---------|--------|---------|--|--|--|
| Particulars Existing Proposed Proposed Total |         |        |         |  |  |  |
| Boroka (121*1000)                            | 121,000 | 50,000 | 171,000 |  |  |  |
| Scap (20*250)                                | 5,000   | 5,000  | 10,000  |  |  |  |
| Higab (20*450)                               | 9,000   | 4,500  | 14,500  |  |  |  |
| Orna (50*250)                                | 12,500  |        | 12,500  |  |  |  |
| Other                                        | 2,500   | 500    | 500     |  |  |  |
| Total                                        | 150,000 | 60,000 | 210,000 |  |  |  |