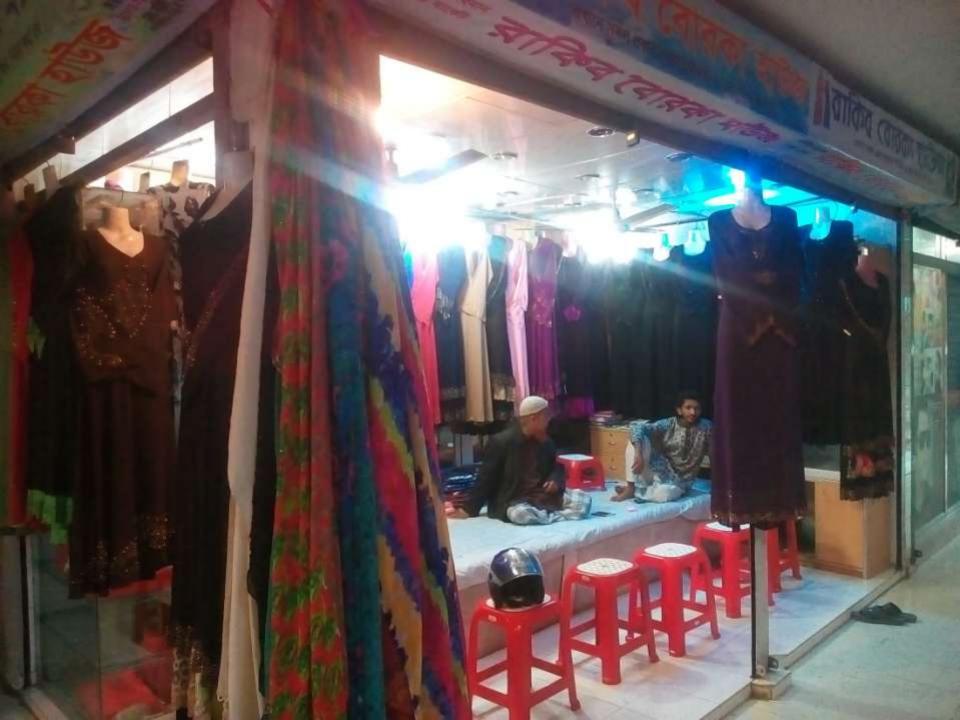

| Proposed Nobin Udyokta Business Info              |   |                                                                                                                                                                                                                                                                                                                                                                                  |  |  |  |
|---------------------------------------------------|---|----------------------------------------------------------------------------------------------------------------------------------------------------------------------------------------------------------------------------------------------------------------------------------------------------------------------------------------------------------------------------------|--|--|--|
| Business Name                                     | : | RAKIB BORKHA HOUSE                                                                                                                                                                                                                                                                                                                                                               |  |  |  |
| Location                                          | : | Mojibur Rahman Plazza, Shipahipara, Rampal, Munshiganj                                                                                                                                                                                                                                                                                                                           |  |  |  |
| Total Investment in BDT                           | : | BDT 210,000/-                                                                                                                                                                                                                                                                                                                                                                    |  |  |  |
| Financing                                         | : | Self BDT 150,000(from existing business) 77% Required Investment BDT 60,000(as equity) 23%                                                                                                                                                                                                                                                                                       |  |  |  |
| Present salary/drawings from business (estimates) | • | BDT 5,000                                                                                                                                                                                                                                                                                                                                                                        |  |  |  |
| Proposed Salary                                   | : | BDT 5,000                                                                                                                                                                                                                                                                                                                                                                        |  |  |  |
| Size of shop                                      | : | 150 ft x 10 ft= 150 square ft                                                                                                                                                                                                                                                                                                                                                    |  |  |  |
| Security of the shop                              | : | 60,000                                                                                                                                                                                                                                                                                                                                                                           |  |  |  |
| Implementation                                    | : | <ul> <li>The business is planned to be scaled up by investment in existing goods like Boroka, Higab, Scap, Orna, etc.</li> <li>Average 30% gain on sale.</li> <li>The business is operating by entrepreneur. Existing One employee.</li> <li>He is doing his business in rent place.</li> <li>Collects goods from Islampur.</li> <li>Agreed grace period is 3 months.</li> </ul> |  |  |  |

# Pictures