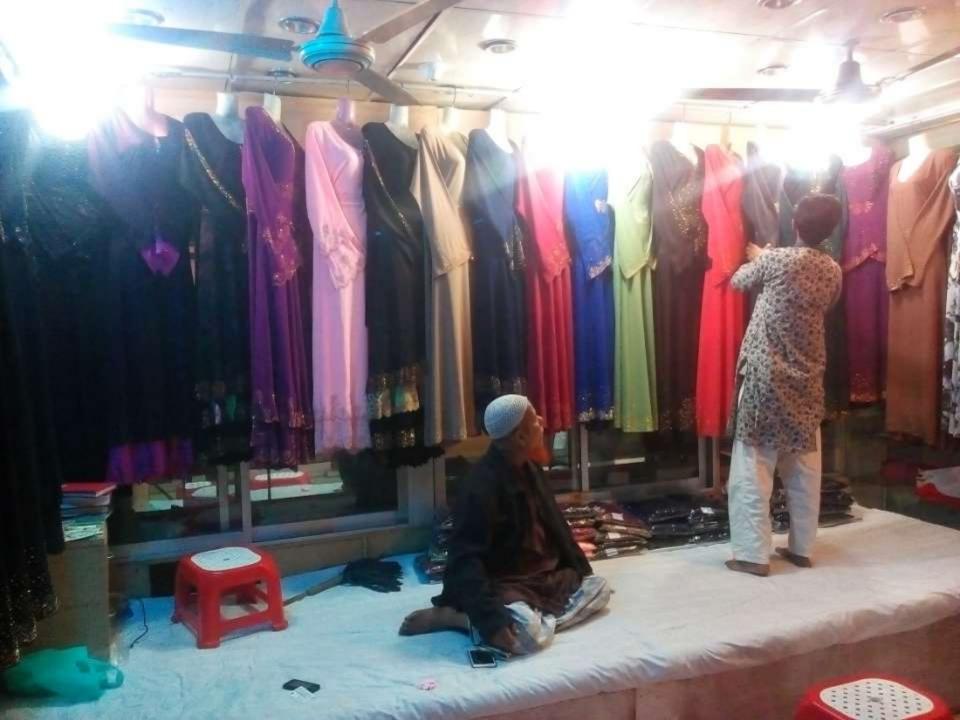

| Proposed Nobin Udyokta Business Info              |   |                                                                                                                                                                                                                                                                                                                                                                                  |  |  |  |
|---------------------------------------------------|---|----------------------------------------------------------------------------------------------------------------------------------------------------------------------------------------------------------------------------------------------------------------------------------------------------------------------------------------------------------------------------------|--|--|--|
| Business Name                                     | : | RAKIB BORKHA HOUSE                                                                                                                                                                                                                                                                                                                                                               |  |  |  |
| Location                                          | : | Mojibur Rahman Plazza, Shipahipara, Rampal, Munshiganj                                                                                                                                                                                                                                                                                                                           |  |  |  |
| Total Investment in BDT                           | : | BDT 210,000/-                                                                                                                                                                                                                                                                                                                                                                    |  |  |  |
| Financing                                         | : | Self BDT 150,000(from existing business) 77% Required Investment BDT 60,000(as equity) 23%                                                                                                                                                                                                                                                                                       |  |  |  |
| Present salary/drawings from business (estimates) | • | BDT 5,000                                                                                                                                                                                                                                                                                                                                                                        |  |  |  |
| Proposed Salary                                   | : | BDT 5,000                                                                                                                                                                                                                                                                                                                                                                        |  |  |  |
| Size of shop                                      | : | 150 ft x 10 ft= 150 square ft                                                                                                                                                                                                                                                                                                                                                    |  |  |  |
| Security of the shop                              | : | 60,000                                                                                                                                                                                                                                                                                                                                                                           |  |  |  |
| Implementation                                    | : | <ul> <li>The business is planned to be scaled up by investment in existing goods like Boroka, Higab, Scap, Orna, etc.</li> <li>Average 30% gain on sale.</li> <li>The business is operating by entrepreneur. Existing One employee.</li> <li>He is doing his business in rent place.</li> <li>Collects goods from Islampur.</li> <li>Agreed grace period is 3 months.</li> </ul> |  |  |  |

# Pictures