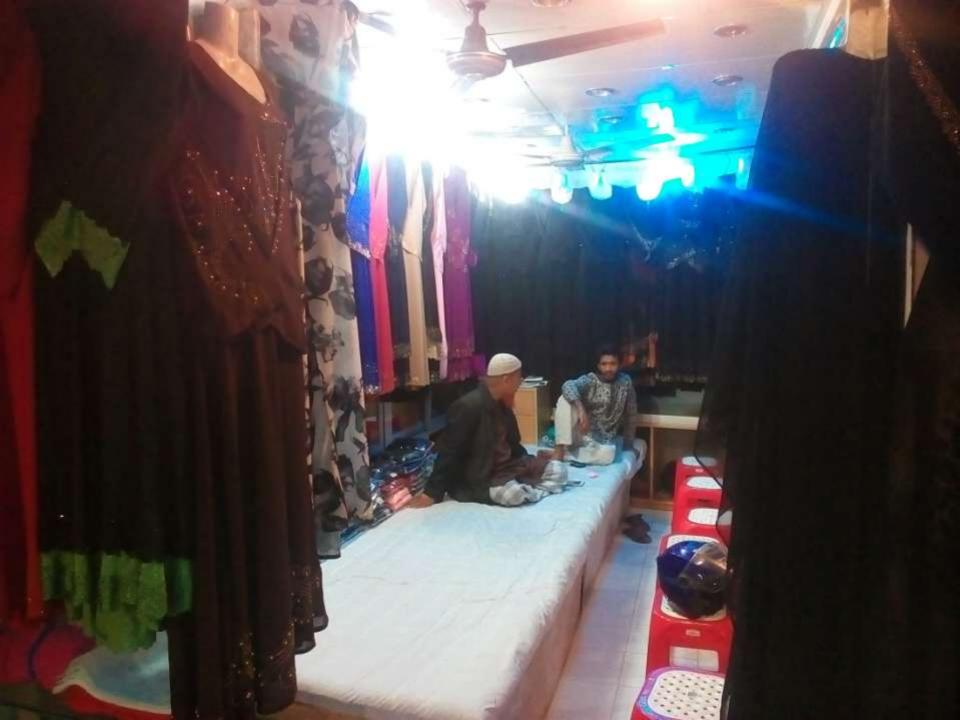

| Proposed Nobin Udyokta Business Info              |   |                                                                                                                                                                                                                                                                                                                                                                                  |  |  |  |
|---------------------------------------------------|---|----------------------------------------------------------------------------------------------------------------------------------------------------------------------------------------------------------------------------------------------------------------------------------------------------------------------------------------------------------------------------------|--|--|--|
| Business Name                                     | : | RAKIB BORKHA HOUSE                                                                                                                                                                                                                                                                                                                                                               |  |  |  |
| Location                                          | : | Mojibur Rahman Plazza, Shipahipara, Rampal, Munshiganj                                                                                                                                                                                                                                                                                                                           |  |  |  |
| Total Investment in BDT                           | : | BDT 210,000/-                                                                                                                                                                                                                                                                                                                                                                    |  |  |  |
| Financing                                         | : | Self BDT 150,000(from existing business) 77% Required Investment BDT 60,000(as equity) 23%                                                                                                                                                                                                                                                                                       |  |  |  |
| Present salary/drawings from business (estimates) | • | BDT 5,000                                                                                                                                                                                                                                                                                                                                                                        |  |  |  |
| Proposed Salary                                   | : | BDT 5,000                                                                                                                                                                                                                                                                                                                                                                        |  |  |  |
| Size of shop                                      | : | 150 ft x 10 ft= 150 square ft                                                                                                                                                                                                                                                                                                                                                    |  |  |  |
| Security of the shop                              | : | 60,000                                                                                                                                                                                                                                                                                                                                                                           |  |  |  |
| Implementation                                    | : | <ul> <li>The business is planned to be scaled up by investment in existing goods like Boroka, Higab, Scap, Orna, etc.</li> <li>Average 30% gain on sale.</li> <li>The business is operating by entrepreneur. Existing One employee.</li> <li>He is doing his business in rent place.</li> <li>Collects goods from Islampur.</li> <li>Agreed grace period is 3 months.</li> </ul> |  |  |  |

# Pictures