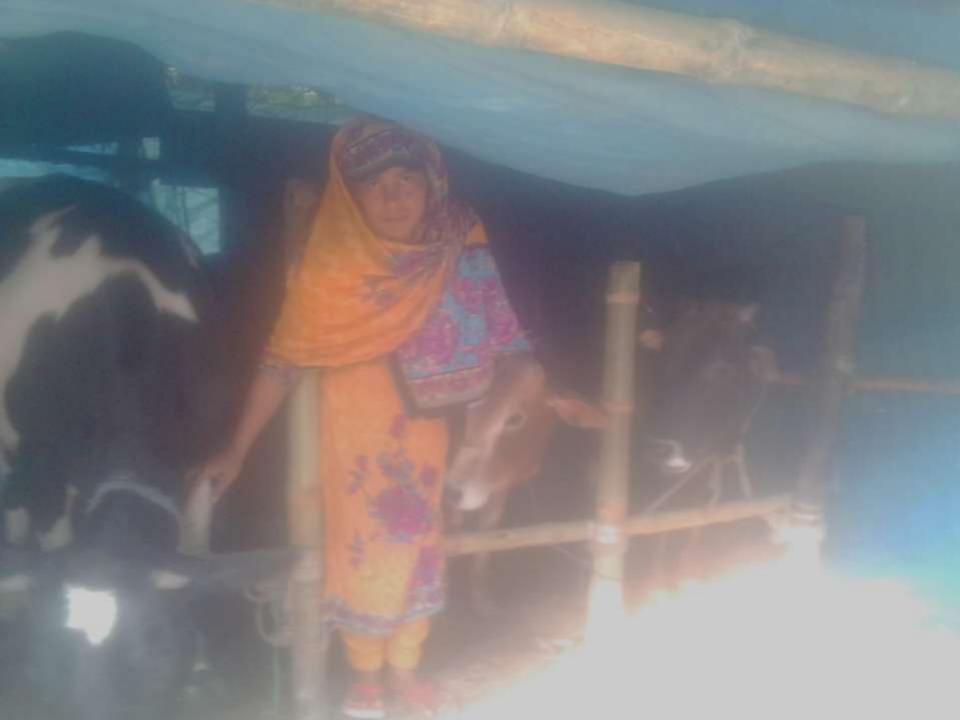

| Proposed Nobin Udyokta Business Info              |   |                                                                                                                                                                                                                                                                                                                            |  |  |  |
|---------------------------------------------------|---|----------------------------------------------------------------------------------------------------------------------------------------------------------------------------------------------------------------------------------------------------------------------------------------------------------------------------|--|--|--|
| Business Name                                     | : | SHARMIN DAIRY FIRM                                                                                                                                                                                                                                                                                                         |  |  |  |
| Location                                          | : | East rosuniya, sirajdikhan, Munshigonj.                                                                                                                                                                                                                                                                                    |  |  |  |
| Total Investment in BDT                           | : | BDT 300,000/-                                                                                                                                                                                                                                                                                                              |  |  |  |
| Financing                                         | : | Self BDT200,000/- (from existing business)64 %                                                                                                                                                                                                                                                                             |  |  |  |
|                                                   |   | Required Investment BDT 100,000/- (as equity) 36%                                                                                                                                                                                                                                                                          |  |  |  |
| Present salary/drawings from business (estimates) | : | BDT 5,000/-                                                                                                                                                                                                                                                                                                                |  |  |  |
| Proposed Salary                                   | : | BDT 5,000/-                                                                                                                                                                                                                                                                                                                |  |  |  |
| Size of shop                                      | : | 09 ft x 06 ft= 54 square ft                                                                                                                                                                                                                                                                                                |  |  |  |
| Security of the shop                              | : | Nil                                                                                                                                                                                                                                                                                                                        |  |  |  |
| Implementation                                    | : | <ul> <li>The business is planned to be scaled up by investment in existing goods like; cow,milk,calf,etc.</li> <li>Average 35% gain on sales.</li> <li>The business is operating by entrepreneur.</li> <li>The firm is won.</li> <li>Collects goods from sirajdikhan.</li> <li>Agreed grace period is 3 months.</li> </ul> |  |  |  |

| Existing Business (BDT)           |       |         |         |  |  |  |
|-----------------------------------|-------|---------|---------|--|--|--|
| Particular                        | Daily | Monthly | Yearly  |  |  |  |
| Revenue (sales)                   |       |         |         |  |  |  |
| cow,milk,calf,etc.                | 1,000 | 30,000  | 360,000 |  |  |  |
| Total Sales (A)                   | 1,000 | 30,000  | 360,000 |  |  |  |
| Less. Variable Expense            |       |         |         |  |  |  |
| cow,milk,calf,etc.                | 650   | 19,500  | 234,000 |  |  |  |
| Total variable Expense (B)        | 650   | 19,500  | 234,000 |  |  |  |
| Contribution Margin (CM) [C=(A-B) | 350   | 10,500  | 126,000 |  |  |  |
| Less. Fixed Expense               |       |         |         |  |  |  |
| Salary(self)                      |       | 5,000   | 60,000  |  |  |  |
| Mobile bill                       |       | 100     | 1,200   |  |  |  |
| Total fixed Cost (D)              |       | 5,100   | 61,200  |  |  |  |
| Net Profit (E) [C-D)              |       | 5,400   | 64,800  |  |  |  |