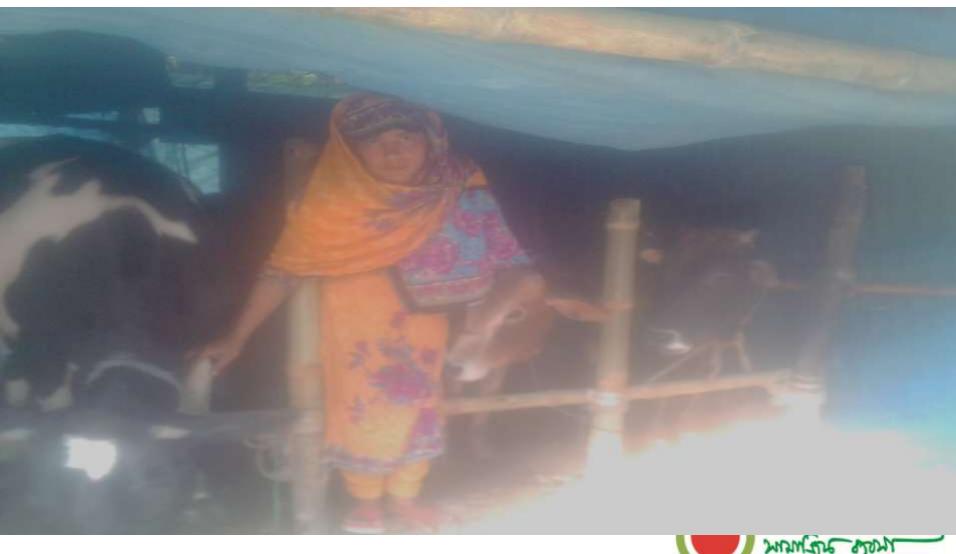

| Proposed Nobin Udyokta Business Info              |   |                                                                                                                                                                                                                                                                                                                            |  |  |  |
|---------------------------------------------------|---|----------------------------------------------------------------------------------------------------------------------------------------------------------------------------------------------------------------------------------------------------------------------------------------------------------------------------|--|--|--|
| Business Name                                     | : | SHARMIN DAIRY FIRM                                                                                                                                                                                                                                                                                                         |  |  |  |
| Location                                          | : | East rosuniya, sirajdikhan, Munshigonj.                                                                                                                                                                                                                                                                                    |  |  |  |
| Total Investment in BDT                           | : | BDT 300,000/-                                                                                                                                                                                                                                                                                                              |  |  |  |
| Financing                                         | : | Self BDT200,000/- (from existing business)64 %                                                                                                                                                                                                                                                                             |  |  |  |
|                                                   |   | Required Investment BDT 100,000/- (as equity) 36%                                                                                                                                                                                                                                                                          |  |  |  |
| Present salary/drawings from business (estimates) | : | BDT 5,000/-                                                                                                                                                                                                                                                                                                                |  |  |  |
| Proposed Salary                                   | : | BDT 5,000/-                                                                                                                                                                                                                                                                                                                |  |  |  |
| Size of shop                                      | : | 09 ft x 06 ft= 54 square ft                                                                                                                                                                                                                                                                                                |  |  |  |
| Security of the shop                              | : | Nil                                                                                                                                                                                                                                                                                                                        |  |  |  |
| Implementation                                    | : | <ul> <li>The business is planned to be scaled up by investment in existing goods like; cow,milk,calf,etc.</li> <li>Average 35% gain on sales.</li> <li>The business is operating by entrepreneur.</li> <li>The firm is won.</li> <li>Collects goods from sirajdikhan.</li> <li>Agreed grace period is 3 months.</li> </ul> |  |  |  |