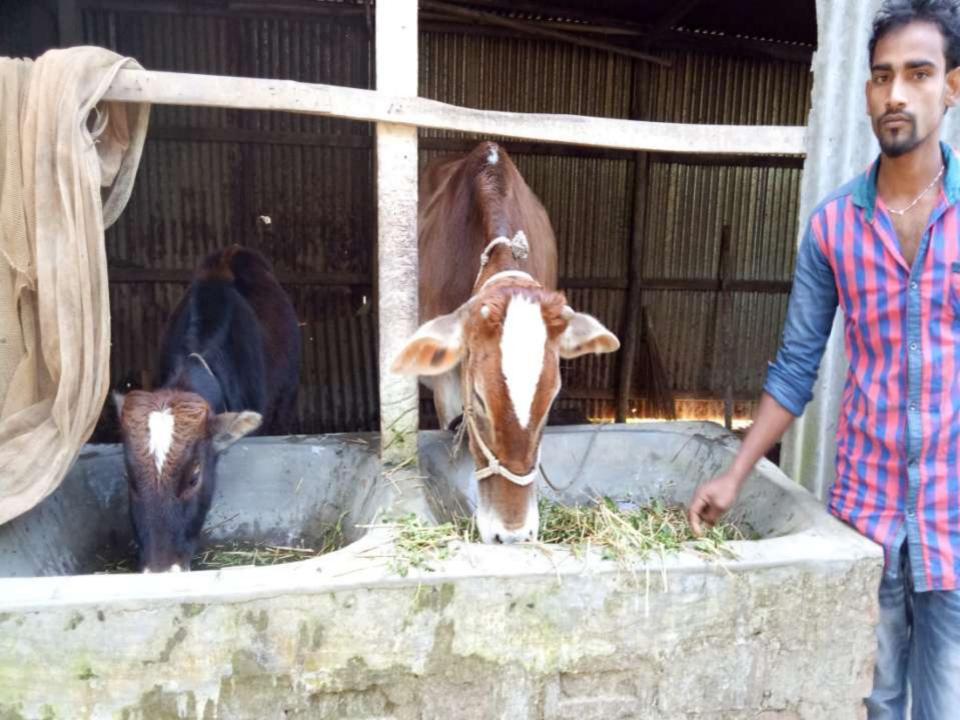

| Proposed Nobin Udyokta Business Info              |                                                                                                                                                                                                                                      |                                                                                                 |  |  |  |
|---------------------------------------------------|--------------------------------------------------------------------------------------------------------------------------------------------------------------------------------------------------------------------------------------|-------------------------------------------------------------------------------------------------|--|--|--|
| Business Name                                     | :                                                                                                                                                                                                                                    | JUWEL DAIRY FARM                                                                                |  |  |  |
| Location                                          | :                                                                                                                                                                                                                                    | Vill: Shakhipur ;P.O : Shakhipur P.S: Shakhipur, Dist. Tangail                                  |  |  |  |
| Total Investment in BDT                           | :                                                                                                                                                                                                                                    | BDT 2,50,000                                                                                    |  |  |  |
| Financing                                         | :                                                                                                                                                                                                                                    | Self BDT 1,70,000 (from existing business) 68%<br>Required Investment BDT 80,000(as equity) 32% |  |  |  |
| Present salary/drawings from business (estimates) | :                                                                                                                                                                                                                                    | None                                                                                            |  |  |  |
| Proposed Salary                                   | :                                                                                                                                                                                                                                    | BDT. 5000                                                                                       |  |  |  |
| Size of shop                                      | :                                                                                                                                                                                                                                    | 08 ft x 12 ft= 96 square ft                                                                     |  |  |  |
| Security of the shop                              | :                                                                                                                                                                                                                                    | -                                                                                               |  |  |  |
| Implementation                                    | <ul> <li>Milk,.</li> <li>Average 20% gain on sale.</li> <li>The business is operating by entrepreneur.</li> <li>The shop is own.</li> <li>Collects goods from Caitola, Tangail.</li> <li>Agreed grace period is 3 months.</li> </ul> |                                                                                                 |  |  |  |

| Investment Breakdown |          |            |             |                |          |            |                   |         |  |
|----------------------|----------|------------|-------------|----------------|----------|------------|-------------------|---------|--|
| Existing Particulars |          |            | Particulars | Proposed       |          |            | Proposed<br>Total |         |  |
| T di cicalais        | Quantity | Unit Price | Price       | T di ticulai 5 | Quantity | Unit Price | Price             | .5.01   |  |
| Cow                  | 1        | 90000      | 90000       | Cow            | 1        | 80000      | 80,000            | 170,000 |  |
| Ox                   | 1        | 80000      | 80000       |                | 0        | 0          | 0                 | 70,000  |  |
| Total                |          |            | 170000      |                |          | 80000      | 80,000            | 250,000 |  |