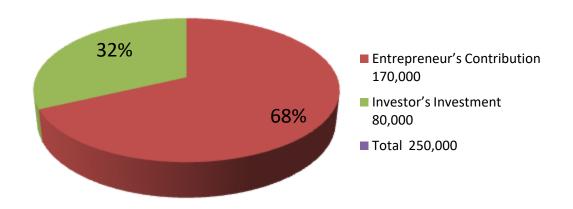

| Proposed Nobin Udyokta Business Info              |                                                                                                                                                                                                                                      |                                                                                                 |  |  |  |
|---------------------------------------------------|--------------------------------------------------------------------------------------------------------------------------------------------------------------------------------------------------------------------------------------|-------------------------------------------------------------------------------------------------|--|--|--|
| Business Name                                     | :                                                                                                                                                                                                                                    | JUWEL DAIRY FARM                                                                                |  |  |  |
| Location                                          | :                                                                                                                                                                                                                                    | Vill: Shakhipur ;P.O : Shakhipur P.S: Shakhipur, Dist. Tangail                                  |  |  |  |
| Total Investment in BDT                           | :                                                                                                                                                                                                                                    | BDT 2,50,000                                                                                    |  |  |  |
| Financing                                         | :                                                                                                                                                                                                                                    | Self BDT 1,70,000 (from existing business) 68%<br>Required Investment BDT 80,000(as equity) 32% |  |  |  |
| Present salary/drawings from business (estimates) | :                                                                                                                                                                                                                                    | None                                                                                            |  |  |  |
| Proposed Salary                                   | :                                                                                                                                                                                                                                    | BDT. 5000                                                                                       |  |  |  |
| Size of shop                                      | :                                                                                                                                                                                                                                    | 08 ft x 12 ft= 96 square ft                                                                     |  |  |  |
| Security of the shop                              | :                                                                                                                                                                                                                                    | -                                                                                               |  |  |  |
| Implementation                                    | <ul> <li>Milk,.</li> <li>Average 20% gain on sale.</li> <li>The business is operating by entrepreneur.</li> <li>The shop is own.</li> <li>Collects goods from Caitola, Tangail.</li> <li>Agreed grace period is 3 months.</li> </ul> |                                                                                                 |  |  |  |

| Investment Breakdown |          |            |             |                |          |            |                   |         |  |
|----------------------|----------|------------|-------------|----------------|----------|------------|-------------------|---------|--|
| Existing Particulars |          |            | Particulars | Proposed       |          |            | Proposed<br>Total |         |  |
| T di cicalais        | Quantity | Unit Price | Price       | T di ticulai 5 | Quantity | Unit Price | Price             | .5.01   |  |
| Cow                  | 1        | 90000      | 90000       | Cow            | 1        | 80000      | 80,000            | 170,000 |  |
| Ox                   | 1        | 80000      | 80000       |                | 0        | 0          | 0                 | 70,000  |  |
| Total                |          |            | 170000      |                |          | 80000      | 80,000            | 250,000 |  |