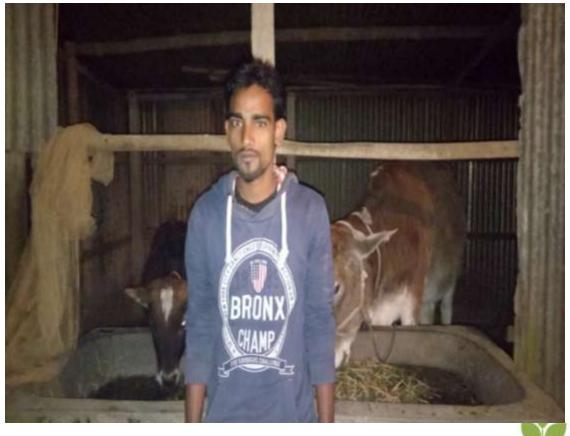

| Proposed Nobin Udyokta Business Info              |                                                                                                                                                                                                                                      |                                                                                                 |  |  |  |
|---------------------------------------------------|--------------------------------------------------------------------------------------------------------------------------------------------------------------------------------------------------------------------------------------|-------------------------------------------------------------------------------------------------|--|--|--|
| Business Name                                     | :                                                                                                                                                                                                                                    | JUWEL DAIRY FARM                                                                                |  |  |  |
| Location                                          | :                                                                                                                                                                                                                                    | Vill: Shakhipur ;P.O : Shakhipur P.S: Shakhipur, Dist. Tangail                                  |  |  |  |
| Total Investment in BDT                           | :                                                                                                                                                                                                                                    | BDT 2,50,000                                                                                    |  |  |  |
| Financing                                         | :                                                                                                                                                                                                                                    | Self BDT 1,70,000 (from existing business) 68%<br>Required Investment BDT 80,000(as equity) 32% |  |  |  |
| Present salary/drawings from business (estimates) | :                                                                                                                                                                                                                                    | None                                                                                            |  |  |  |
| Proposed Salary                                   | :                                                                                                                                                                                                                                    | BDT. 5000                                                                                       |  |  |  |
| Size of shop                                      | :                                                                                                                                                                                                                                    | 08 ft x 12 ft= 96 square ft                                                                     |  |  |  |
| Security of the shop                              | :                                                                                                                                                                                                                                    | -                                                                                               |  |  |  |
| Implementation                                    | <ul> <li>Milk,.</li> <li>Average 20% gain on sale.</li> <li>The business is operating by entrepreneur.</li> <li>The shop is own.</li> <li>Collects goods from Caitola, Tangail.</li> <li>Agreed grace period is 3 months.</li> </ul> |                                                                                                 |  |  |  |