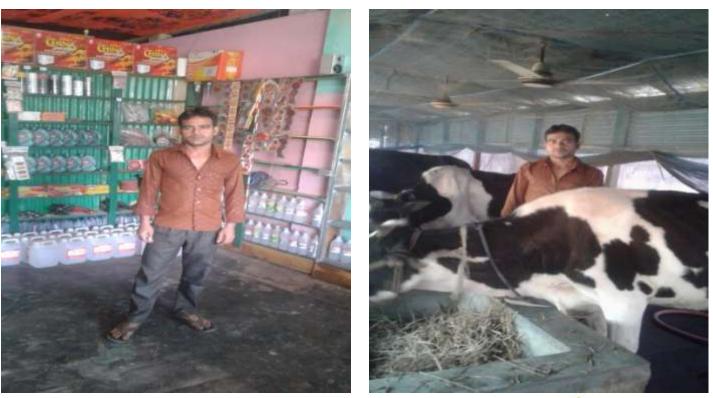

#### Proposed NU Business Name: SAYEED SAJID PARTS CORNER AND DAIRY FARM

Project identification and prepared by: MST. MAHFUJA KHATUN Shakhipur Unit, Tangail

Project verified by: Md. Shamsul Arefin

Grameen Shakti Samajik Byabosha Ltd.

| Proposed Nobin Udyokta Business Info                 |   |                                                                                                                                                                                                                                                                                                                                                            |  |  |  |
|------------------------------------------------------|---|------------------------------------------------------------------------------------------------------------------------------------------------------------------------------------------------------------------------------------------------------------------------------------------------------------------------------------------------------------|--|--|--|
| Business Name                                        | : | SAYEED SAJID PARTS CORNER AND DAIRY FARM                                                                                                                                                                                                                                                                                                                   |  |  |  |
| Location                                             | : | Vill: Kaliyapara ; P.O : Kachuya P.S: Shakhipur, Dist. Tangail                                                                                                                                                                                                                                                                                             |  |  |  |
| Total Investment in BDT                              | : | BDT 5,68,800                                                                                                                                                                                                                                                                                                                                               |  |  |  |
| Financing :                                          |   | Self BDT 4,88,800 (from existing business) 86%                                                                                                                                                                                                                                                                                                             |  |  |  |
|                                                      |   | Required Investment BDT 80,000(as equity) 14%                                                                                                                                                                                                                                                                                                              |  |  |  |
| Present salary/drawings<br>from business (estimates) | : | None                                                                                                                                                                                                                                                                                                                                                       |  |  |  |
| Proposed Salary                                      | : | BDT. 5000                                                                                                                                                                                                                                                                                                                                                  |  |  |  |
| Size of shop                                         | : | 24 ft x 12 ft= 288 square ft                                                                                                                                                                                                                                                                                                                               |  |  |  |
| Security of the shop                                 | : | _                                                                                                                                                                                                                                                                                                                                                          |  |  |  |
| Implementation                                       | : | <ul> <li>The business is planned to be scaled up by investment in existing goods like; Cow, Tiyear, Parts, Electronics, Others etc.</li> <li>Average 30% gain on sale.</li> <li>The business is operating by entrepreneur.</li> <li>The shop is own.</li> <li>Collects goods from Barochana, Tangail.</li> <li>Agreed grace period is 3 months.</li> </ul> |  |  |  |