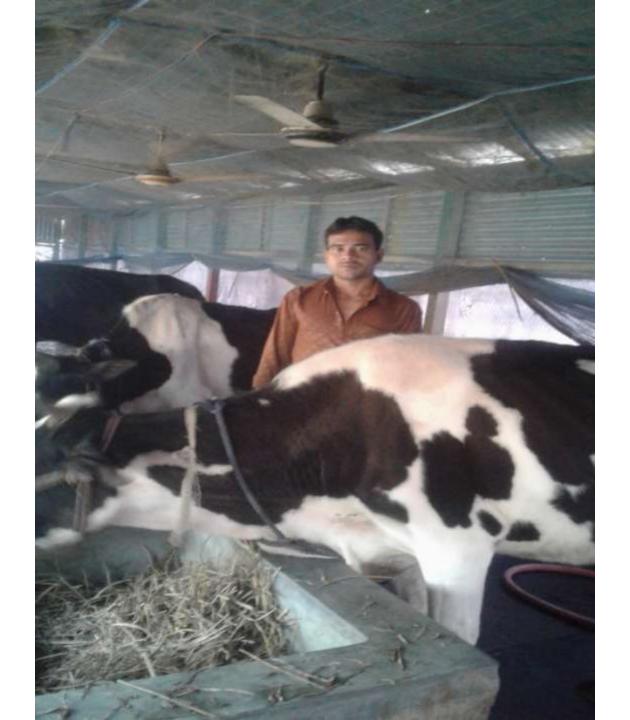

| Proposed Nobin Udyokta Business Info                 |   |                                                                                                                                                                                                                                                                                                                                                            |  |  |  |
|------------------------------------------------------|---|------------------------------------------------------------------------------------------------------------------------------------------------------------------------------------------------------------------------------------------------------------------------------------------------------------------------------------------------------------|--|--|--|
| Business Name                                        | : | SAYEED SAJID PARTS CORNER AND DAIRY FARM                                                                                                                                                                                                                                                                                                                   |  |  |  |
| Location                                             | : | Vill: Kaliyapara ; P.O : Kachuya P.S: Shakhipur, Dist. Tangail                                                                                                                                                                                                                                                                                             |  |  |  |
| Total Investment in BDT                              | : | BDT 5,68,800                                                                                                                                                                                                                                                                                                                                               |  |  |  |
| Financing :                                          |   | Self BDT 4,88,800 (from existing business) 86%                                                                                                                                                                                                                                                                                                             |  |  |  |
|                                                      |   | Required Investment BDT 80,000(as equity) 14%                                                                                                                                                                                                                                                                                                              |  |  |  |
| Present salary/drawings<br>from business (estimates) | : | None                                                                                                                                                                                                                                                                                                                                                       |  |  |  |
| Proposed Salary                                      | : | BDT. 5000                                                                                                                                                                                                                                                                                                                                                  |  |  |  |
| Size of shop                                         | : | 24 ft x 12 ft= 288 square ft                                                                                                                                                                                                                                                                                                                               |  |  |  |
| Security of the shop                                 | : | _                                                                                                                                                                                                                                                                                                                                                          |  |  |  |
| Implementation                                       | : | <ul> <li>The business is planned to be scaled up by investment in existing goods like; Cow, Tiyear, Parts, Electronics, Others etc.</li> <li>Average 30% gain on sale.</li> <li>The business is operating by entrepreneur.</li> <li>The shop is own.</li> <li>Collects goods from Barochana, Tangail.</li> <li>Agreed grace period is 3 months.</li> </ul> |  |  |  |

| Investment | <b>Breakd</b> | lown |
|------------|---------------|------|
|            |               |      |

| Particulars |          | Existing   |        | Particulars |          | Proposed<br>Total |        |         |
|-------------|----------|------------|--------|-------------|----------|-------------------|--------|---------|
|             | Quantity | Unit Price | Price  |             | Quantity | Unit Price        | Price  | iotai   |
| Cow         | 3        | 110000     | 330000 | Cow         | 1        | 80000             | 80,000 | 410,000 |
| Tiyear      | 12       | 2400       | 28800  |             | 0        |                   | 0      | 28,800  |
| Parts       | 1        | 80000      | 80000  |             | 0        | 0                 | 0      | 80,000  |
| Electronics | 1        | 50000      | 50000  |             | 0        | 0                 | 0      | 50,000  |
|             | 0        | 200000     | 0      |             | 0        | 0                 | 0      | 0       |
|             | 0        | 2580       | 0      |             | 0        | 0                 | 0      | 0       |
|             | 0        | 320        | 0      |             | 0        | 0                 | 0      | 0       |
|             | 0        | 450        | 0      |             | 0        | 0                 | 0      | 0       |
|             | 0        | 1235       | 0      |             | 0        | 0                 | 0      | 0       |
|             | 0        | 5240       | 0      |             | 0        | 0                 | 0      | 0       |
| Security    |          |            | 0      |             |          | 0                 | 0      | 0       |
| Total       |          |            | 488800 |             |          | 80000             | 80,000 | 568,800 |