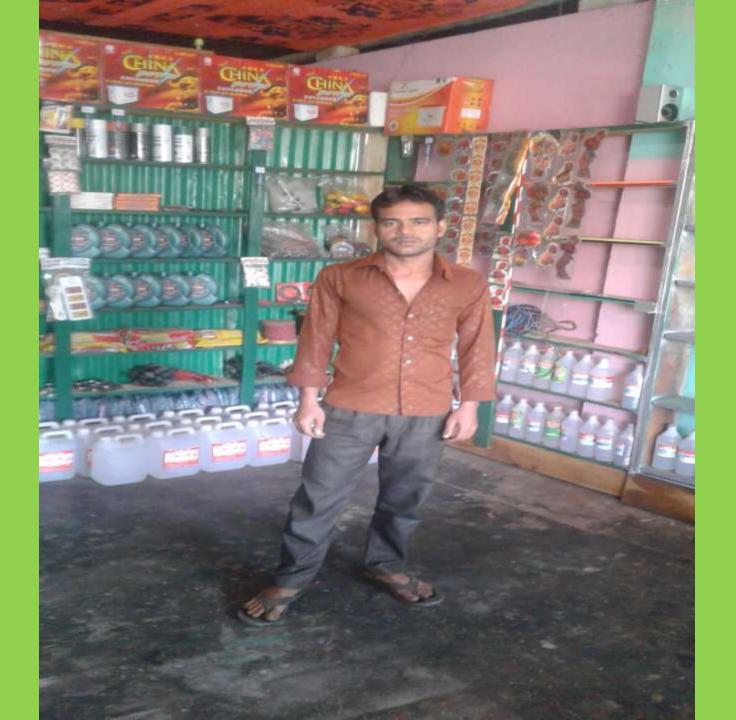

#### Proposed NU Business Name: SAYEED SAJID PARTS CORNER AND DAIRY FARM

Project identification and prepared by: MST. MAHFUJA KHATUN Shakhipur Unit, Tangail

Project verified by: Md. Shamsul Arefin

Grameen Shakti Samajik Byabosha Ltd.

| Proposed Nobin Udyokta Business Info                 |   |                                                                                                                                                                                                                                                                                                                                                            |  |  |  |
|------------------------------------------------------|---|------------------------------------------------------------------------------------------------------------------------------------------------------------------------------------------------------------------------------------------------------------------------------------------------------------------------------------------------------------|--|--|--|
| Business Name                                        | : | SAYEED SAJID PARTS CORNER AND DAIRY FARM                                                                                                                                                                                                                                                                                                                   |  |  |  |
| Location                                             | : | Vill: Kaliyapara ; P.O : Kachuya P.S: Shakhipur, Dist. Tangail                                                                                                                                                                                                                                                                                             |  |  |  |
| Total Investment in BDT                              | : | BDT 5,68,800                                                                                                                                                                                                                                                                                                                                               |  |  |  |
| Financing :                                          |   | Self BDT 4,88,800 (from existing business) 86%                                                                                                                                                                                                                                                                                                             |  |  |  |
|                                                      |   | Required Investment BDT 80,000(as equity) 14%                                                                                                                                                                                                                                                                                                              |  |  |  |
| Present salary/drawings<br>from business (estimates) | : | None                                                                                                                                                                                                                                                                                                                                                       |  |  |  |
| Proposed Salary                                      | : | BDT. 5000                                                                                                                                                                                                                                                                                                                                                  |  |  |  |
| Size of shop                                         | : | 24 ft x 12 ft= 288 square ft                                                                                                                                                                                                                                                                                                                               |  |  |  |
| Security of the shop                                 | : | _                                                                                                                                                                                                                                                                                                                                                          |  |  |  |
| Implementation                                       | : | <ul> <li>The business is planned to be scaled up by investment in existing goods like; Cow, Tiyear, Parts, Electronics, Others etc.</li> <li>Average 30% gain on sale.</li> <li>The business is operating by entrepreneur.</li> <li>The shop is own.</li> <li>Collects goods from Barochana, Tangail.</li> <li>Agreed grace period is 3 months.</li> </ul> |  |  |  |