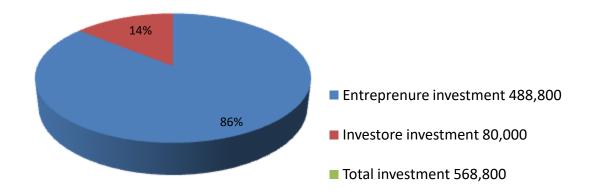

| Proposed Nobin Udyokta Business Info                 |   |                                                                                                                                                                                                                                                                                                                                                            |  |  |  |
|------------------------------------------------------|---|------------------------------------------------------------------------------------------------------------------------------------------------------------------------------------------------------------------------------------------------------------------------------------------------------------------------------------------------------------|--|--|--|
| Business Name                                        | : | SAYEED SAJID PARTS CORNER AND DAIRY FARM                                                                                                                                                                                                                                                                                                                   |  |  |  |
| Location                                             | : | Vill: Kaliyapara ; P.O : Kachuya P.S: Shakhipur, Dist. Tangail                                                                                                                                                                                                                                                                                             |  |  |  |
| Total Investment in BDT                              | : | BDT 5,68,800                                                                                                                                                                                                                                                                                                                                               |  |  |  |
| Financing :                                          |   | Self BDT 4,88,800 (from existing business) 86%                                                                                                                                                                                                                                                                                                             |  |  |  |
|                                                      |   | Required Investment BDT 80,000(as equity) 14%                                                                                                                                                                                                                                                                                                              |  |  |  |
| Present salary/drawings<br>from business (estimates) | : | None                                                                                                                                                                                                                                                                                                                                                       |  |  |  |
| Proposed Salary                                      | : | BDT. 5000                                                                                                                                                                                                                                                                                                                                                  |  |  |  |
| Size of shop                                         | : | 24 ft x 12 ft= 288 square ft                                                                                                                                                                                                                                                                                                                               |  |  |  |
| Security of the shop                                 | : | _                                                                                                                                                                                                                                                                                                                                                          |  |  |  |
| Implementation                                       | : | <ul> <li>The business is planned to be scaled up by investment in existing goods like; Cow, Tiyear, Parts, Electronics, Others etc.</li> <li>Average 30% gain on sale.</li> <li>The business is operating by entrepreneur.</li> <li>The shop is own.</li> <li>Collects goods from Barochana, Tangail.</li> <li>Agreed grace period is 3 months.</li> </ul> |  |  |  |

| Investment | <b>Breakd</b> | lown |
|------------|---------------|------|
|            |               |      |

| Particulars |          | Existing   |        | Particulars |          | Proposed<br>Total |        |         |
|-------------|----------|------------|--------|-------------|----------|-------------------|--------|---------|
|             | Quantity | Unit Price | Price  |             | Quantity | Unit Price        | Price  | iotai   |
| Cow         | 3        | 110000     | 330000 | Cow         | 1        | 80000             | 80,000 | 410,000 |
| Tiyear      | 12       | 2400       | 28800  |             | 0        |                   | 0      | 28,800  |
| Parts       | 1        | 80000      | 80000  |             | 0        | 0                 | 0      | 80,000  |
| Electronics | 1        | 50000      | 50000  |             | 0        | 0                 | 0      | 50,000  |
|             | 0        | 200000     | 0      |             | 0        | 0                 | 0      | 0       |
|             | 0        | 2580       | 0      |             | 0        | 0                 | 0      | 0       |
|             | 0        | 320        | 0      |             | 0        | 0                 | 0      | 0       |
|             | 0        | 450        | 0      |             | 0        | 0                 | 0      | 0       |
|             | 0        | 1235       | 0      |             | 0        | 0                 | 0      | 0       |
|             | 0        | 5240       | 0      |             | 0        | 0                 | 0      | 0       |
| Security    |          |            | 0      |             |          | 0                 | 0      | 0       |
| Total       |          |            | 488800 |             |          | 80000             | 80,000 | 568,800 |