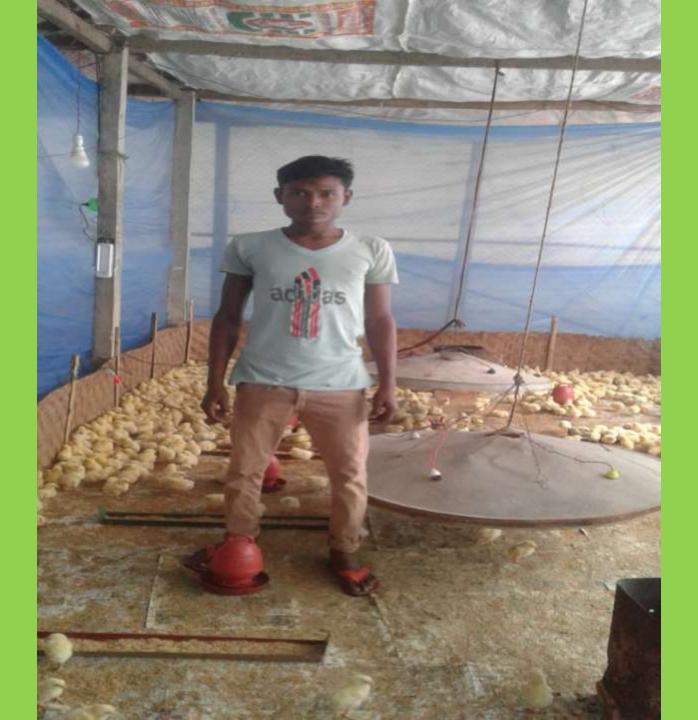

| Proposed Nobin Udyokta Business Info              |   |                                                                                                                                                                                                                                                                                                                                                   |  |  |  |  |
|---------------------------------------------------|---|---------------------------------------------------------------------------------------------------------------------------------------------------------------------------------------------------------------------------------------------------------------------------------------------------------------------------------------------------|--|--|--|--|
| Business Name                                     | : | MOSTOFA POULTRY FARM AND FURNITURE MART                                                                                                                                                                                                                                                                                                           |  |  |  |  |
| Location                                          | : | Vill: Gonarchala ;P.O: Kachuya P.S: Shakhipur, Dist. Tangail                                                                                                                                                                                                                                                                                      |  |  |  |  |
| Total Investment in BDT                           | : | BDT 625000                                                                                                                                                                                                                                                                                                                                        |  |  |  |  |
| Financing                                         | : | Self BDT 545000(from existing business) 87%                                                                                                                                                                                                                                                                                                       |  |  |  |  |
|                                                   |   | Required Investment BDT 80,000(as equity) 13%                                                                                                                                                                                                                                                                                                     |  |  |  |  |
| Present salary/drawings from business (estimates) | : | None                                                                                                                                                                                                                                                                                                                                              |  |  |  |  |
| Proposed Salary                                   | : | BDT. 2000                                                                                                                                                                                                                                                                                                                                         |  |  |  |  |
| Size of shop                                      | : | 28 ft x 14 ft= 392 square ft                                                                                                                                                                                                                                                                                                                      |  |  |  |  |
| Security of the shop                              | : | -                                                                                                                                                                                                                                                                                                                                                 |  |  |  |  |
| Implementation                                    | • | <ul> <li>The business is planned to be scaled up by investment in existing goods like; Poltry, Khat, Shocaks, Deshen, Wood, Others etc.</li> <li>Average 25% gain on sale.</li> <li>The business is operating by entrepreneur.</li> <li>The shop is own.</li> <li>Collects goods from Dhaka.</li> <li>Agreed grace period is 3 months.</li> </ul> |  |  |  |  |

| Investment Breakdown |          |            |        |             |          |            |        |                   |
|----------------------|----------|------------|--------|-------------|----------|------------|--------|-------------------|
| Particulars          | Existing |            |        | Particulars | Proposed |            |        | Proposed<br>Total |
|                      | Quantity | Unit Price | Price  |             | Quantity | Unit Price | Price  | 10.01             |
| Poltry               | 1500     | 120        | 180000 | Wood        | 1        | 46000      | 46,000 | 226,000           |
| Khat                 | 6        | 45000      | 270000 | Poltry Feed | 10       | 3400       | 34,000 | 304,000           |
| Shocaks              | 1        | 50000      | 50000  |             | 10       | 0          | 0      | 50,000            |
| Deshen               | 1        | 25000      | 25000  |             | 14       | 0          | 0      | 25,000            |
| Others               | 1        | 20000      | 20000  |             | 2        | 0          | 0      | 20,000            |
|                      | 0        | 0          | 0      |             | 15       | 0          | 0      | 0                 |
|                      | 0        | 0          | 0      |             | 17       | 0          | 0      | 0                 |
|                      | 0        | 0          | 0      |             | 16       | 0          | 0      | 0                 |
|                      | 0        | 0          | 0      |             | 23       | 0          | 0      | 0                 |
|                      | 0        | 0          | 0      |             | 20       | 0          | 0      | 0                 |
| Security             |          |            | 0      |             |          | 0          | 0      | 0                 |
| Total                |          |            | 545000 |             |          | 49400      | 80,000 | 625,000           |