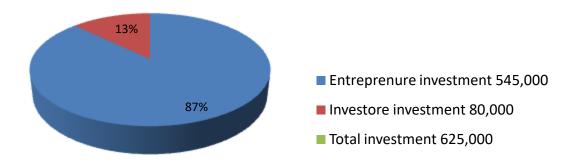

| Proposed Nobin Udyokta Business Info              |   |                                                                                                                                                                                                                                                                                                                                                   |  |  |  |  |
|---------------------------------------------------|---|---------------------------------------------------------------------------------------------------------------------------------------------------------------------------------------------------------------------------------------------------------------------------------------------------------------------------------------------------|--|--|--|--|
| Business Name                                     | : | MOSTOFA POULTRY FARM AND FURNITURE MART                                                                                                                                                                                                                                                                                                           |  |  |  |  |
| Location                                          | : | Vill: Gonarchala ;P.O: Kachuya P.S: Shakhipur, Dist. Tangail                                                                                                                                                                                                                                                                                      |  |  |  |  |
| Total Investment in BDT                           | : | BDT 625000                                                                                                                                                                                                                                                                                                                                        |  |  |  |  |
| Financing                                         | : | Self BDT 545000(from existing business) 87%                                                                                                                                                                                                                                                                                                       |  |  |  |  |
|                                                   |   | Required Investment BDT 80,000(as equity) 13%                                                                                                                                                                                                                                                                                                     |  |  |  |  |
| Present salary/drawings from business (estimates) | : | None                                                                                                                                                                                                                                                                                                                                              |  |  |  |  |
| Proposed Salary                                   | : | BDT. 2000                                                                                                                                                                                                                                                                                                                                         |  |  |  |  |
| Size of shop                                      | : | 28 ft x 14 ft= 392 square ft                                                                                                                                                                                                                                                                                                                      |  |  |  |  |
| Security of the shop                              | : | -                                                                                                                                                                                                                                                                                                                                                 |  |  |  |  |
| Implementation                                    | • | <ul> <li>The business is planned to be scaled up by investment in existing goods like; Poltry, Khat, Shocaks, Deshen, Wood, Others etc.</li> <li>Average 25% gain on sale.</li> <li>The business is operating by entrepreneur.</li> <li>The shop is own.</li> <li>Collects goods from Dhaka.</li> <li>Agreed grace period is 3 months.</li> </ul> |  |  |  |  |

| Investment Breakdown |          |            |        |             |          |            |        |                   |
|----------------------|----------|------------|--------|-------------|----------|------------|--------|-------------------|
| Particulars          | Existing |            |        | Particulars | Proposed |            |        | Proposed<br>Total |
|                      | Quantity | Unit Price | Price  |             | Quantity | Unit Price | Price  | 10.01             |
| Poltry               | 1500     | 120        | 180000 | Wood        | 1        | 46000      | 46,000 | 226,000           |
| Khat                 | 6        | 45000      | 270000 | Poltry Feed | 10       | 3400       | 34,000 | 304,000           |
| Shocaks              | 1        | 50000      | 50000  |             | 10       | 0          | 0      | 50,000            |
| Deshen               | 1        | 25000      | 25000  |             | 14       | 0          | 0      | 25,000            |
| Others               | 1        | 20000      | 20000  |             | 2        | 0          | 0      | 20,000            |
|                      | 0        | 0          | 0      |             | 15       | 0          | 0      | 0                 |
|                      | 0        | 0          | 0      |             | 17       | 0          | 0      | 0                 |
|                      | 0        | 0          | 0      |             | 16       | 0          | 0      | 0                 |
|                      | 0        | 0          | 0      |             | 23       | 0          | 0      | 0                 |
|                      | 0        | 0          | 0      |             | 20       | 0          | 0      | 0                 |
| Security             |          |            | 0      |             |          | 0          | 0      | 0                 |
| Total                |          |            | 545000 |             |          | 49400      | 80,000 | 625,000           |