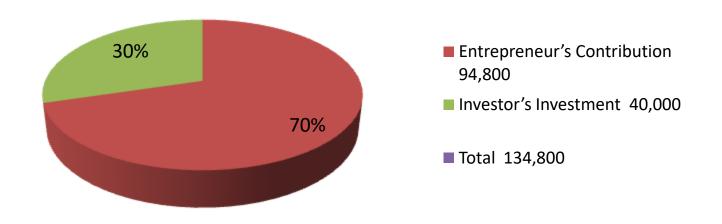

| Investment Breakdown |          |            |       |             |          |                   |        |                   |
|----------------------|----------|------------|-------|-------------|----------|-------------------|--------|-------------------|
| Particulars          |          | Existing   |       | Particulars | Proposed |                   |        | Proposed<br>Total |
|                      | Quantity | Unit Price | Price |             | Quantity | <b>Unit Price</b> | Price  |                   |
| Rice                 | 14       | 2500       | 35000 | Rice        | 7        | 2500              | 17,500 | 52,500            |
| Flour                | 8        | 2100       | 16800 |             | 0        | 0                 | 0      | 16,800            |
| Sugar                | 1        | 3000       | 3000  | Sugar       | 5        | 3000              | 15,000 | 18,000            |
| Oil                  | 1        | 20000      | 20000 |             | 0        | 0                 | 0      | 20,000            |
| Others               | 1        | 20000      | 20000 | Others      | 1        | 7500              | 7,500  | 27,500            |
|                      | 0        | 0          | 0     |             | 0        | 0                 | 0      | 0                 |
|                      | 0        | 0          | 0     |             | 0        | 0                 | 0      | 0                 |
|                      | 0        | 0          | 0     |             | 0        | 0                 | 0      | 0                 |
|                      | 0        | 0          | 0     |             | 0        | 0                 | 0      | 0                 |
|                      | 0        | 0          | 0     |             | 0        | 0                 | 0      | 0                 |
| Security             |          | 0          | 0     |             |          | 0                 | 0      | 0                 |
| Total                |          |            | 94800 |             |          | 23000             | 40,000 | 134,800           |