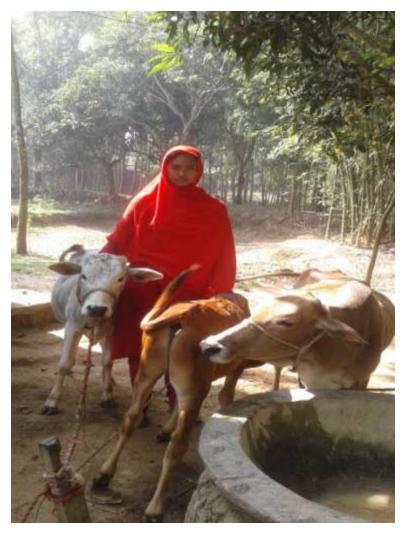

| Proposed Nobin Udyokta Business Info              |   |                                                                                                                                                                                                                                        |  |  |  |
|---------------------------------------------------|---|----------------------------------------------------------------------------------------------------------------------------------------------------------------------------------------------------------------------------------------|--|--|--|
| Business Name                                     | : | MINA DAIRY FARM                                                                                                                                                                                                                        |  |  |  |
| Location                                          | : | Vill: Kaliyapara ;P.O : Kachuya P.S: Shakhipur, Dist. Tangail                                                                                                                                                                          |  |  |  |
| Total Investment in BDT                           | : | BDT 1,55,000                                                                                                                                                                                                                           |  |  |  |
| Financing                                         | : | Self BDT 1,05,000 (from existing business) 68% Required Investment BDT 50,000(as equity) 38%                                                                                                                                           |  |  |  |
| Present salary/drawings from business (estimates) | : | None                                                                                                                                                                                                                                   |  |  |  |
| Proposed Salary                                   | : | BDT. 5000                                                                                                                                                                                                                              |  |  |  |
| Size of shop                                      | : | 15 ft x 9 ft= 135 square ft                                                                                                                                                                                                            |  |  |  |
| Security of the shop                              | : | -                                                                                                                                                                                                                                      |  |  |  |
| Implementation                                    | : | <ul> <li>Milk,.</li> <li>Average 20% gain on sale.</li> <li>The business is operating by entrepreneur.</li> <li>The shop is own.</li> <li>Collects goods from Barochana, Tangail.</li> <li>Agreed grace period is 3 months.</li> </ul> |  |  |  |