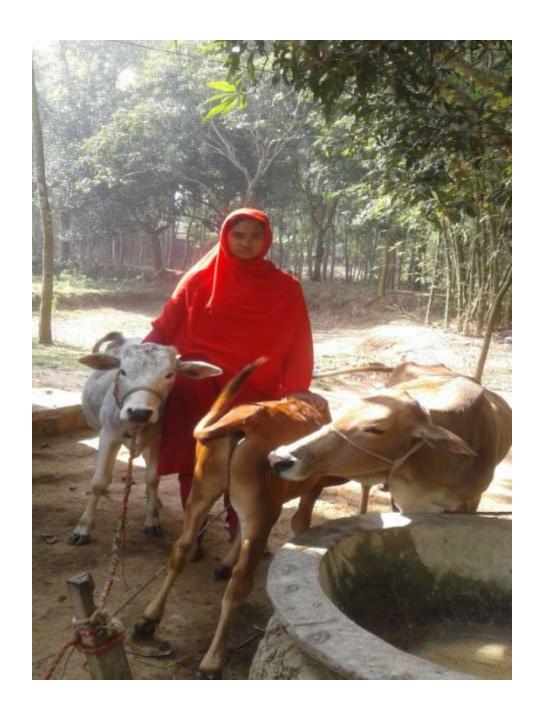

| Proposed Nobin Udyokta Business Info              |   |                                                                                                                                                                                                                                        |  |  |  |
|---------------------------------------------------|---|----------------------------------------------------------------------------------------------------------------------------------------------------------------------------------------------------------------------------------------|--|--|--|
| Business Name                                     | : | MINA DAIRY FARM                                                                                                                                                                                                                        |  |  |  |
| Location                                          | : | Vill: Kaliyapara ;P.O : Kachuya P.S: Shakhipur, Dist. Tangail                                                                                                                                                                          |  |  |  |
| Total Investment in BDT                           | : | BDT 1,55,000                                                                                                                                                                                                                           |  |  |  |
| Financing                                         | : | Self BDT 1,05,000 (from existing business) 68% Required Investment BDT 50,000(as equity) 38%                                                                                                                                           |  |  |  |
| Present salary/drawings from business (estimates) | : | None                                                                                                                                                                                                                                   |  |  |  |
| Proposed Salary                                   | : | BDT. 5000                                                                                                                                                                                                                              |  |  |  |
| Size of shop                                      | : | 15 ft x 9 ft= 135 square ft                                                                                                                                                                                                            |  |  |  |
| Security of the shop                              | : | -                                                                                                                                                                                                                                      |  |  |  |
| Implementation                                    | : | <ul> <li>Milk,.</li> <li>Average 20% gain on sale.</li> <li>The business is operating by entrepreneur.</li> <li>The shop is own.</li> <li>Collects goods from Barochana, Tangail.</li> <li>Agreed grace period is 3 months.</li> </ul> |  |  |  |

| Investment Breakdown |          |                   |        |               |          |                   |        |          |
|----------------------|----------|-------------------|--------|---------------|----------|-------------------|--------|----------|
| Dorticulors          |          | Existing          |        | Particulars - | Proposed |                   |        | Proposed |
| Particulars          | Quantity | <b>Unit Price</b> | Price  |               | Quantity | <b>Unit Price</b> | Price  | Total    |
| Cow                  | 1        | 50000             | 50000  | Cow           | 1        | 50000             | 50,000 | 100,000  |
| Ox                   | 1        | 30000             | 30000  |               | 0        | 0                 | 0      | 30,000   |
| Calf                 | 1        | 25000             | 25000  |               | 0        | 0                 | 0      | 25,000   |
| Total                |          |                   | 105000 |               |          | 50000             | 50,000 | 155,000  |