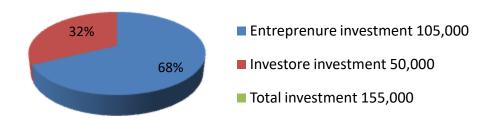

| Proposed Nobin Udyokta Business Info              |   |                                                                                                                                                                                                                                        |  |  |  |
|---------------------------------------------------|---|----------------------------------------------------------------------------------------------------------------------------------------------------------------------------------------------------------------------------------------|--|--|--|
| Business Name                                     | : | MINA DAIRY FARM                                                                                                                                                                                                                        |  |  |  |
| Location                                          | : | Vill: Kaliyapara ;P.O : Kachuya P.S: Shakhipur, Dist. Tangail                                                                                                                                                                          |  |  |  |
| Total Investment in BDT                           | : | BDT 1,55,000                                                                                                                                                                                                                           |  |  |  |
| Financing                                         | : | Self BDT 1,05,000 (from existing business) 68% Required Investment BDT 50,000(as equity) 38%                                                                                                                                           |  |  |  |
| Present salary/drawings from business (estimates) | : | None                                                                                                                                                                                                                                   |  |  |  |
| Proposed Salary                                   | : | BDT. 5000                                                                                                                                                                                                                              |  |  |  |
| Size of shop                                      | : | 15 ft x 9 ft= 135 square ft                                                                                                                                                                                                            |  |  |  |
| Security of the shop                              | : | -                                                                                                                                                                                                                                      |  |  |  |
| Implementation                                    | : | <ul> <li>Milk,.</li> <li>Average 20% gain on sale.</li> <li>The business is operating by entrepreneur.</li> <li>The shop is own.</li> <li>Collects goods from Barochana, Tangail.</li> <li>Agreed grace period is 3 months.</li> </ul> |  |  |  |

| Investment Breakdown |          |                   |        |               |          |                   |        |          |
|----------------------|----------|-------------------|--------|---------------|----------|-------------------|--------|----------|
| Dorticulors          |          | Existing          |        | Particulars - | Proposed |                   |        | Proposed |
| Particulars          | Quantity | <b>Unit Price</b> | Price  |               | Quantity | <b>Unit Price</b> | Price  | Total    |
| Cow                  | 1        | 50000             | 50000  | Cow           | 1        | 50000             | 50,000 | 100,000  |
| Ox                   | 1        | 30000             | 30000  |               | 0        | 0                 | 0      | 30,000   |
| Calf                 | 1        | 25000             | 25000  |               | 0        | 0                 | 0      | 25,000   |
| Total                |          |                   | 105000 |               |          | 50000             | 50,000 | 155,000  |