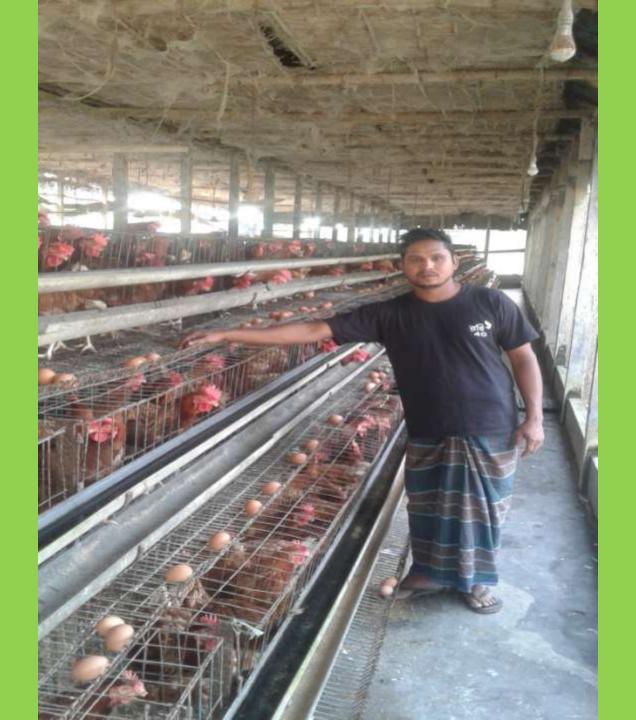

| Proposed Nobin Udyokta Business Info              |   |                                                                                                                                                                                                                                                                                                                                                            |  |  |  |
|---------------------------------------------------|---|------------------------------------------------------------------------------------------------------------------------------------------------------------------------------------------------------------------------------------------------------------------------------------------------------------------------------------------------------------|--|--|--|
| Business Name                                     | : | BILLAL TELECOM                                                                                                                                                                                                                                                                                                                                             |  |  |  |
| Location                                          | : | Vill: Kaliyapara ;P.O : Kachuya P.S: Shakhipur, Dist. Tangail                                                                                                                                                                                                                                                                                              |  |  |  |
| Total Investment in BDT                           | : | BDT 551,000                                                                                                                                                                                                                                                                                                                                                |  |  |  |
| Financing                                         | : | Self BDT 4,71,000 (from existing business) 85% Required Investment BDT 80,000(as equity) 15%                                                                                                                                                                                                                                                               |  |  |  |
| Present salary/drawings from business (estimates) | : | None                                                                                                                                                                                                                                                                                                                                                       |  |  |  |
| Proposed Salary                                   | : | BDT. 5000                                                                                                                                                                                                                                                                                                                                                  |  |  |  |
| Size of shop                                      | : | 72 ft x 17 ft= 1224 square ft                                                                                                                                                                                                                                                                                                                              |  |  |  |
| Security of the shop                              | : | -                                                                                                                                                                                                                                                                                                                                                          |  |  |  |
| Implementation                                    | : | <ul> <li>The business is planned to be scaled up by investment in existing goods like; Layer, Mobil Battery, Mobil Set, Others etc.</li> <li>Average 20% gain on sale.</li> <li>The business is operating by entrepreneur.</li> <li>The shop is own.</li> <li>Collects goods from Barochana, Tangail.</li> <li>Agreed grace period is 3 months.</li> </ul> |  |  |  |

| Investment Breakdown |          |            |        |               |          |            |        |          |
|----------------------|----------|------------|--------|---------------|----------|------------|--------|----------|
| Particulars          |          | Existing   |        | . Particulars | Proposed |            |        | Proposed |
| Particulars          | Quantity | Unit Price | Price  |               | Quantity | Unit Price | Price  | Total    |
| Layer                | 2000     | 210        | 420000 | Feed          | 25       | 3200       | 80,000 | 500,000  |
| Mobil Battery        | 50       | 300        | 15000  |               | 0        |            | 0      | 15,000   |
| Mobil Set            | 10       | 2000       | 20000  |               | 0        | 0          | 0      | 20,000   |
| Others               | 1        | 16000      | 16000  |               | 0        | 0          | 0      | 16,000   |
| Security             |          |            | 0      |               |          | 0          | 0      | 0        |
| Total                |          |            | 471000 |               |          | 3200       | 80,000 | 551,000  |