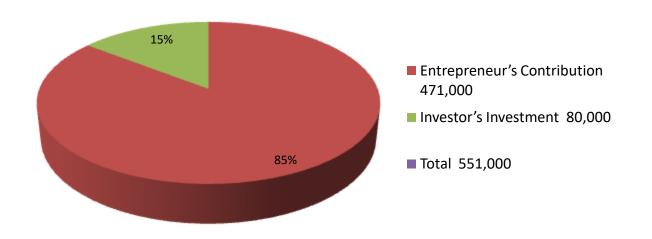

| Proposed Nobin Udyokta Business Info              |   |                                                                                                                                                                                                                                                                                                                                                            |  |  |  |
|---------------------------------------------------|---|------------------------------------------------------------------------------------------------------------------------------------------------------------------------------------------------------------------------------------------------------------------------------------------------------------------------------------------------------------|--|--|--|
| Business Name                                     | : | BILLAL TELECOM                                                                                                                                                                                                                                                                                                                                             |  |  |  |
| Location                                          | : | Vill: Kaliyapara ;P.O : Kachuya P.S: Shakhipur, Dist. Tangail                                                                                                                                                                                                                                                                                              |  |  |  |
| Total Investment in BDT                           | : | BDT 551,000                                                                                                                                                                                                                                                                                                                                                |  |  |  |
| Financing                                         | : | Self BDT 4,71,000 (from existing business) 85% Required Investment BDT 80,000(as equity) 15%                                                                                                                                                                                                                                                               |  |  |  |
| Present salary/drawings from business (estimates) | : | None                                                                                                                                                                                                                                                                                                                                                       |  |  |  |
| Proposed Salary                                   | : | BDT. 5000                                                                                                                                                                                                                                                                                                                                                  |  |  |  |
| Size of shop                                      | : | 72 ft x 17 ft= 1224 square ft                                                                                                                                                                                                                                                                                                                              |  |  |  |
| Security of the shop                              | : | -                                                                                                                                                                                                                                                                                                                                                          |  |  |  |
| Implementation                                    | : | <ul> <li>The business is planned to be scaled up by investment in existing goods like; Layer, Mobil Battery, Mobil Set, Others etc.</li> <li>Average 20% gain on sale.</li> <li>The business is operating by entrepreneur.</li> <li>The shop is own.</li> <li>Collects goods from Barochana, Tangail.</li> <li>Agreed grace period is 3 months.</li> </ul> |  |  |  |

| Investment Breakdown |          |            |        |               |          |            |        |          |
|----------------------|----------|------------|--------|---------------|----------|------------|--------|----------|
| Particulars          |          | Existing   |        | . Particulars | Proposed |            |        | Proposed |
| Particulars          | Quantity | Unit Price | Price  |               | Quantity | Unit Price | Price  | Total    |
| Layer                | 2000     | 210        | 420000 | Feed          | 25       | 3200       | 80,000 | 500,000  |
| Mobil Battery        | 50       | 300        | 15000  |               | 0        |            | 0      | 15,000   |
| Mobil Set            | 10       | 2000       | 20000  |               | 0        | 0          | 0      | 20,000   |
| Others               | 1        | 16000      | 16000  |               | 0        | 0          | 0      | 16,000   |
| Security             |          |            | 0      |               |          | 0          | 0      | 0        |
| Total                |          |            | 471000 |               |          | 3200       | 80,000 | 551,000  |