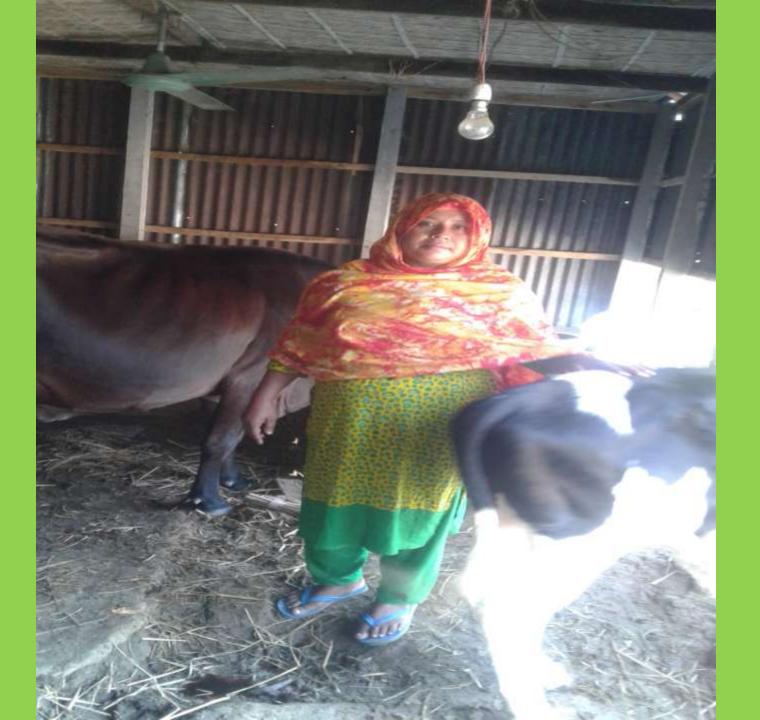

| Proposed Nobin Udyokta Business Info              |   |                                                                                                                                                                                                                                        |  |  |  |
|---------------------------------------------------|---|----------------------------------------------------------------------------------------------------------------------------------------------------------------------------------------------------------------------------------------|--|--|--|
| Business Name                                     | : | LIPI AKTER DAIRY FARM                                                                                                                                                                                                                  |  |  |  |
| Location                                          | : | Vill: Kaliyapara ;P.O : Kachuya P.S: Shakhipur, Dist. Tangail                                                                                                                                                                          |  |  |  |
| Total Investment in BDT                           | : | BDT 3,60,000                                                                                                                                                                                                                           |  |  |  |
| Financing                                         | : | Self BDT 2,60,000 (from existing business) 72% Required Investment BDT 1,00,000(as equity) 28%                                                                                                                                         |  |  |  |
| Present salary/drawings from business (estimates) | : | None                                                                                                                                                                                                                                   |  |  |  |
| Proposed Salary                                   | : | BDT. 5000                                                                                                                                                                                                                              |  |  |  |
| Size of shop                                      | : | 25 ft x 8 ft= 200 square ft                                                                                                                                                                                                            |  |  |  |
| Security of the shop                              | : | -                                                                                                                                                                                                                                      |  |  |  |
| Implementation                                    | : | <ul> <li>Milk,.</li> <li>Average 20% gain on sale.</li> <li>The business is operating by entrepreneur.</li> <li>The shop is own.</li> <li>Collects goods from Barochana, Tangail.</li> <li>Agreed grace period is 3 months.</li> </ul> |  |  |  |