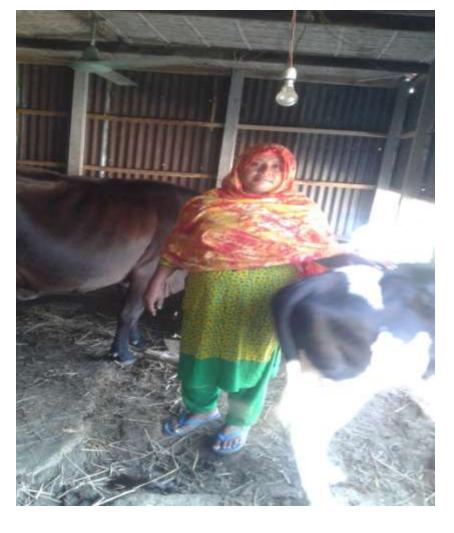

| Proposed Nobin Udyokta Business Info              |   |                                                                                                                                                                                                                                        |  |  |  |
|---------------------------------------------------|---|----------------------------------------------------------------------------------------------------------------------------------------------------------------------------------------------------------------------------------------|--|--|--|
| Business Name                                     | : | LIPI AKTER DAIRY FARM                                                                                                                                                                                                                  |  |  |  |
| Location                                          | : | Vill: Kaliyapara ;P.O : Kachuya P.S: Shakhipur, Dist. Tangail                                                                                                                                                                          |  |  |  |
| Total Investment in BDT                           | : | BDT 3,60,000                                                                                                                                                                                                                           |  |  |  |
| Financing                                         | : | Self BDT 2,60,000 (from existing business) 72% Required Investment BDT 1,00,000(as equity) 28%                                                                                                                                         |  |  |  |
| Present salary/drawings from business (estimates) | : | None                                                                                                                                                                                                                                   |  |  |  |
| Proposed Salary                                   | : | BDT. 5000                                                                                                                                                                                                                              |  |  |  |
| Size of shop                                      | : | 25 ft x 8 ft= 200 square ft                                                                                                                                                                                                            |  |  |  |
| Security of the shop                              | : | -                                                                                                                                                                                                                                      |  |  |  |
| Implementation                                    | : | <ul> <li>Milk,.</li> <li>Average 20% gain on sale.</li> <li>The business is operating by entrepreneur.</li> <li>The shop is own.</li> <li>Collects goods from Barochana, Tangail.</li> <li>Agreed grace period is 3 months.</li> </ul> |  |  |  |