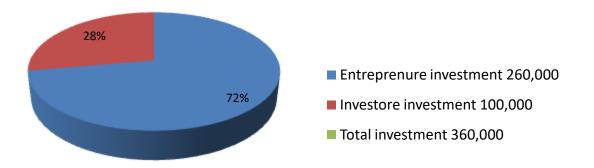

| Proposed Nobin Udyokta Business Info              |   |                                                                                                                                                                                                                                        |  |  |  |
|---------------------------------------------------|---|----------------------------------------------------------------------------------------------------------------------------------------------------------------------------------------------------------------------------------------|--|--|--|
| Business Name                                     | : | LIPI AKTER DAIRY FARM                                                                                                                                                                                                                  |  |  |  |
| Location                                          | : | Vill: Kaliyapara ;P.O : Kachuya P.S: Shakhipur, Dist. Tangail                                                                                                                                                                          |  |  |  |
| Total Investment in BDT                           | : | BDT 3,60,000                                                                                                                                                                                                                           |  |  |  |
| Financing                                         | : | Self BDT 2,60,000 (from existing business) 72% Required Investment BDT 1,00,000(as equity) 28%                                                                                                                                         |  |  |  |
| Present salary/drawings from business (estimates) | : | None                                                                                                                                                                                                                                   |  |  |  |
| Proposed Salary                                   | : | BDT. 5000                                                                                                                                                                                                                              |  |  |  |
| Size of shop                                      | : | 25 ft x 8 ft= 200 square ft                                                                                                                                                                                                            |  |  |  |
| Security of the shop                              | : | -                                                                                                                                                                                                                                      |  |  |  |
| Implementation                                    | : | <ul> <li>Milk,.</li> <li>Average 20% gain on sale.</li> <li>The business is operating by entrepreneur.</li> <li>The shop is own.</li> <li>Collects goods from Barochana, Tangail.</li> <li>Agreed grace period is 3 months.</li> </ul> |  |  |  |

| Investment Breakdown |          |            |        |                 |          |            |         |                   |
|----------------------|----------|------------|--------|-----------------|----------|------------|---------|-------------------|
| Particulars          |          | Existing   |        | . Particulars . | Proposed |            |         | Proposed<br>Total |
|                      | Quantity | Unit Price | Price  |                 | Quantity | Unit Price | Price   |                   |
| Cow                  | 1        | 200000     | 200000 | Cow             | 1        | 100000     | 100,000 | 300,000           |
| Claf                 | 1        | 60000      | 60000  |                 | 0        | 0          | 0       | 60,000            |
| Total                |          |            | 260000 |                 |          | 100000     | 100,000 | 360,000           |