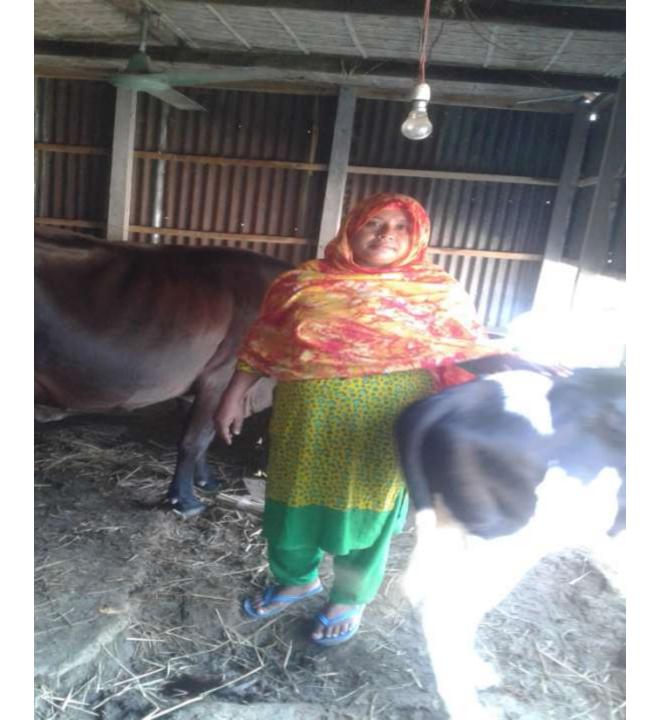

| Proposed Nobin Udyokta Business Info              |   |                                                                                                                                                                                                                                        |  |  |  |
|---------------------------------------------------|---|----------------------------------------------------------------------------------------------------------------------------------------------------------------------------------------------------------------------------------------|--|--|--|
| Business Name                                     | : | LIPI AKTER DAIRY FARM                                                                                                                                                                                                                  |  |  |  |
| Location                                          | : | Vill: Kaliyapara ;P.O : Kachuya P.S: Shakhipur, Dist. Tangail                                                                                                                                                                          |  |  |  |
| Total Investment in BDT                           | : | BDT 3,60,000                                                                                                                                                                                                                           |  |  |  |
| Financing                                         | : | Self BDT 2,60,000 (from existing business) 72% Required Investment BDT 1,00,000(as equity) 28%                                                                                                                                         |  |  |  |
| Present salary/drawings from business (estimates) | : | None                                                                                                                                                                                                                                   |  |  |  |
| Proposed Salary                                   | : | BDT. 5000                                                                                                                                                                                                                              |  |  |  |
| Size of shop                                      | : | 25 ft x 8 ft= 200 square ft                                                                                                                                                                                                            |  |  |  |
| Security of the shop                              | : | -                                                                                                                                                                                                                                      |  |  |  |
| Implementation                                    | : | <ul> <li>Milk,.</li> <li>Average 20% gain on sale.</li> <li>The business is operating by entrepreneur.</li> <li>The shop is own.</li> <li>Collects goods from Barochana, Tangail.</li> <li>Agreed grace period is 3 months.</li> </ul> |  |  |  |

| Investment Breakdown |          |            |        |                 |          |            |         |                   |
|----------------------|----------|------------|--------|-----------------|----------|------------|---------|-------------------|
| Particulars          |          | Existing   |        | . Particulars . | Proposed |            |         | Proposed<br>Total |
|                      | Quantity | Unit Price | Price  |                 | Quantity | Unit Price | Price   |                   |
| Cow                  | 1        | 200000     | 200000 | Cow             | 1        | 100000     | 100,000 | 300,000           |
| Claf                 | 1        | 60000      | 60000  |                 | 0        | 0          | 0       | 60,000            |
| Total                |          |            | 260000 |                 |          | 100000     | 100,000 | 360,000           |