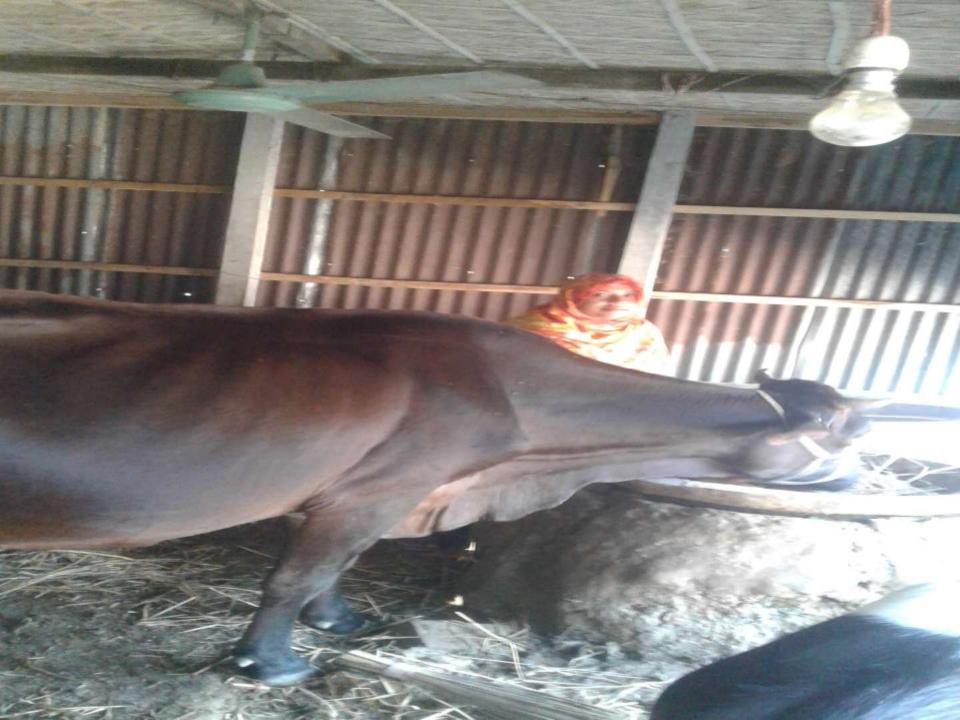

| Proposed Nobin Udyokta Business Info              |   |                                                                                                                                                                                                                                        |  |  |  |
|---------------------------------------------------|---|----------------------------------------------------------------------------------------------------------------------------------------------------------------------------------------------------------------------------------------|--|--|--|
| Business Name                                     | : | LIPI AKTER DAIRY FARM                                                                                                                                                                                                                  |  |  |  |
| Location                                          | : | Vill: Kaliyapara ;P.O : Kachuya P.S: Shakhipur, Dist. Tangail                                                                                                                                                                          |  |  |  |
| Total Investment in BDT                           | : | BDT 3,60,000                                                                                                                                                                                                                           |  |  |  |
| Financing                                         | : | Self BDT 2,60,000 (from existing business) 72% Required Investment BDT 1,00,000(as equity) 28%                                                                                                                                         |  |  |  |
| Present salary/drawings from business (estimates) | : | None                                                                                                                                                                                                                                   |  |  |  |
| Proposed Salary                                   | : | BDT. 5000                                                                                                                                                                                                                              |  |  |  |
| Size of shop                                      | : | 25 ft x 8 ft= 200 square ft                                                                                                                                                                                                            |  |  |  |
| Security of the shop                              | : | -                                                                                                                                                                                                                                      |  |  |  |
| Implementation                                    | : | <ul> <li>Milk,.</li> <li>Average 20% gain on sale.</li> <li>The business is operating by entrepreneur.</li> <li>The shop is own.</li> <li>Collects goods from Barochana, Tangail.</li> <li>Agreed grace period is 3 months.</li> </ul> |  |  |  |

| Investment Breakdown |          |            |        |                 |          |            |         |                   |
|----------------------|----------|------------|--------|-----------------|----------|------------|---------|-------------------|
| Particulars          |          | Existing   |        | . Particulars . | Proposed |            |         | Proposed<br>Total |
|                      | Quantity | Unit Price | Price  |                 | Quantity | Unit Price | Price   |                   |
| Cow                  | 1        | 200000     | 200000 | Cow             | 1        | 100000     | 100,000 | 300,000           |
| Claf                 | 1        | 60000      | 60000  |                 | 0        | 0          | 0       | 60,000            |
| Total                |          |            | 260000 |                 |          | 100000     | 100,000 | 360,000           |