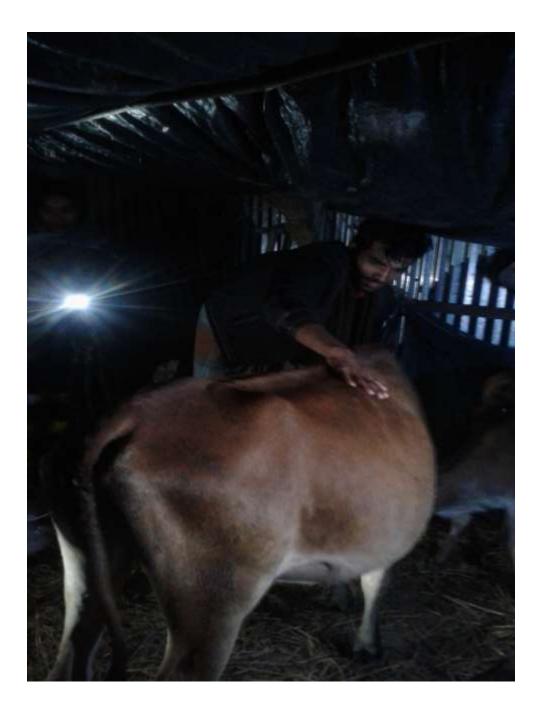

| Proposed Nobin Udyokta Business Info                 |   |                                                                                                                                                                                                                                                                                                  |  |  |  |  |
|------------------------------------------------------|---|--------------------------------------------------------------------------------------------------------------------------------------------------------------------------------------------------------------------------------------------------------------------------------------------------|--|--|--|--|
| Business Name                                        | : | SHARIF DAIRY FARM                                                                                                                                                                                                                                                                                |  |  |  |  |
| Location                                             | : | Kaliya                                                                                                                                                                                                                                                                                           |  |  |  |  |
| Total Investment in BDT                              | : | BDT 210000/-                                                                                                                                                                                                                                                                                     |  |  |  |  |
| Financing                                            | : | Self BDT 160000/-(from existing business) 76%<br>Required Investment BDT 50000/-(as equity) 24%                                                                                                                                                                                                  |  |  |  |  |
| Present salary/drawings<br>from business (estimates) | : | 3DT 5,000/                                                                                                                                                                                                                                                                                       |  |  |  |  |
| Proposed Salary                                      | : | BDT 5,000/-                                                                                                                                                                                                                                                                                      |  |  |  |  |
| Size of shop                                         | : | 24 ft x 12ft= 288 square ft                                                                                                                                                                                                                                                                      |  |  |  |  |
| Security of the shop                                 | : | -                                                                                                                                                                                                                                                                                                |  |  |  |  |
| Implementation                                       | : | <ul> <li>The business is planned to be scaled up by investment in existing goods like; cow,ox.</li> <li>The business is operating by entrepreneur. Existing no employees.</li> <li>The farm is own</li> <li>Collects goods from borochowna.</li> <li>Agreed grace period is 3 months.</li> </ul> |  |  |  |  |

| Investment Breakdown |        |        |          |                 |       |         |         |
|----------------------|--------|--------|----------|-----------------|-------|---------|---------|
|                      | Existi | ng     | Proposed |                 |       |         |         |
| Particulars          | Qty.   | Unit   | Amount   | Qty. Unit Amoun |       |         | Propose |
|                      |        | Price  | (BDT)    |                 | Price | t (BDT) | d Total |
| cow                  | 1      | 40000  | 40000    | 1               | 50000 | 50,000  | 90,000  |
| ОХ                   | 2      | 50000  | 100000   |                 |       | 0       | 100,000 |
| calf                 | 1      | 20000  | 20000    |                 |       |         | 20,000  |
|                      | 4      | 110000 | 160,000  | 1               | 50000 | 50,000  | 210000  |