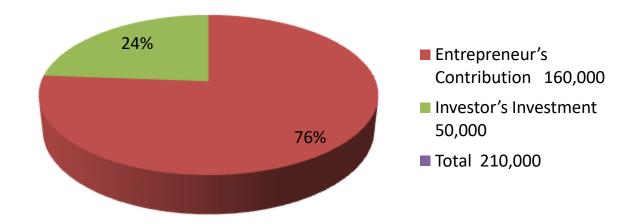

| Proposed Nobin Udyokta Business Info                 |   |                                                                                                                                                                                                                                                                                                  |  |  |  |  |
|------------------------------------------------------|---|--------------------------------------------------------------------------------------------------------------------------------------------------------------------------------------------------------------------------------------------------------------------------------------------------|--|--|--|--|
| Business Name                                        | : | SHARIF DAIRY FARM                                                                                                                                                                                                                                                                                |  |  |  |  |
| Location                                             | : | Kaliya                                                                                                                                                                                                                                                                                           |  |  |  |  |
| Total Investment in BDT                              | : | BDT 210000/-                                                                                                                                                                                                                                                                                     |  |  |  |  |
| Financing                                            | : | Self BDT 160000/-(from existing business) 76%<br>Required Investment BDT 50000/-(as equity) 24%                                                                                                                                                                                                  |  |  |  |  |
| Present salary/drawings<br>from business (estimates) | : | 3DT 5,000/                                                                                                                                                                                                                                                                                       |  |  |  |  |
| Proposed Salary                                      | : | BDT 5,000/-                                                                                                                                                                                                                                                                                      |  |  |  |  |
| Size of shop                                         | : | 24 ft x 12ft= 288 square ft                                                                                                                                                                                                                                                                      |  |  |  |  |
| Security of the shop                                 | : | -                                                                                                                                                                                                                                                                                                |  |  |  |  |
| Implementation                                       | : | <ul> <li>The business is planned to be scaled up by investment in existing goods like; cow,ox.</li> <li>The business is operating by entrepreneur. Existing no employees.</li> <li>The farm is own</li> <li>Collects goods from borochowna.</li> <li>Agreed grace period is 3 months.</li> </ul> |  |  |  |  |