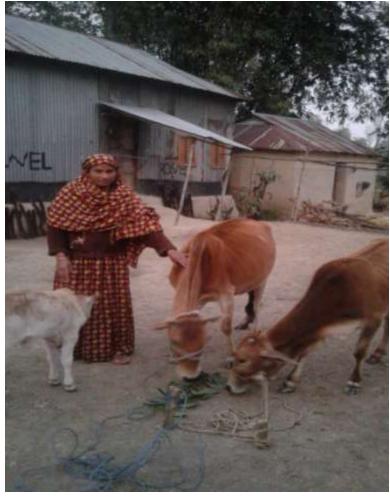

#### **Proposed NU Business Name: NAZMA DAIRY FARM**



Project identification and prepared by: MD.Mahfujor rahman sokhipur

Project verified by: Md.Shamsul Arefin



| Brief Bio of The Proposed Nobin Udyokta                                                                                                         |       |                                                                                                                                                                     |  |  |  |
|-------------------------------------------------------------------------------------------------------------------------------------------------|-------|---------------------------------------------------------------------------------------------------------------------------------------------------------------------|--|--|--|
| Name