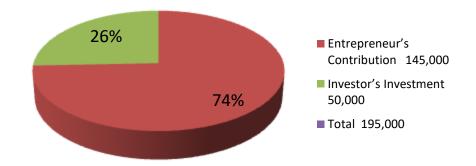

| Investment Breakdown |           |       |          |      |       |         |         |  |
|----------------------|-----------|-------|----------|------|-------|---------|---------|--|
|                      | Existi    | ng    | Proposed |      |       |         |         |  |
| Particulars          | Qty. Unit |       | Amount   | Qty. | Unit  | Amoun   | Propose |  |
|                      |           | Price | (BDT)    |      | Price | t (BDT) | d Total |  |
| cow                  | 2         | 60000 | 120000   | 1    | 50000 | 50,000  | 170,000 |  |
| ОХ                   | 1 25000   |       | 25000    |      |       | 0       | 25,000  |  |
|                      | 3         | 85000 | 145,000  | 1    | 50000 | 50,000  | 195000  |  |