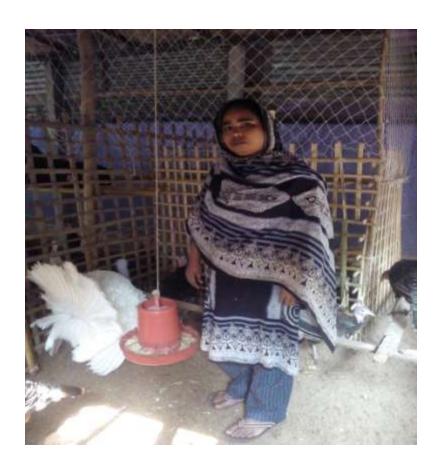

### **Proposed NU Business Name: RASIDA TURKY KHAMAR**



Project identification and prepared by: MD.Habibullah Kaliganj,Gazipur

Project verified by: Md. Siddikur Rahman



| Brief Bio of The Proposed Nobin Udyokta                                                                                                |       |                                                                                                                                                                            |  |  |  |  |
|----------------------------------------------------------------------------------------------------------------------------------------|-------|----------------------------------------------------------------------------------------------------------------------------------------------------------------------------|--|--|--|--|
| Name