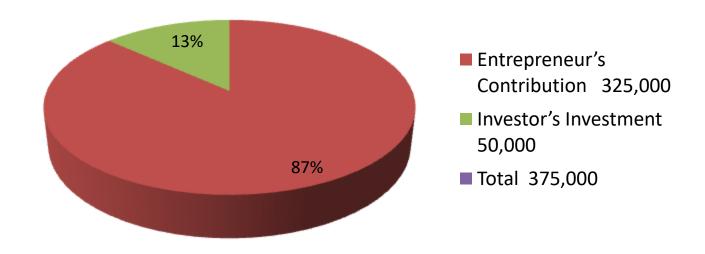

| Proposed Nobin Udyokta Business Info              |   |                                                                                                                                                                                                                                                                             |  |  |  |
|---------------------------------------------------|---|-----------------------------------------------------------------------------------------------------------------------------------------------------------------------------------------------------------------------------------------------------------------------------|--|--|--|
| Business Name                                     | : | RASIDA TURKY KHAMAR                                                                                                                                                                                                                                                         |  |  |  |
| Location                                          | : | Nagori                                                                                                                                                                                                                                                                      |  |  |  |
| Total Investment in BDT                           | : | BDT 375,000/-                                                                                                                                                                                                                                                               |  |  |  |
| Financing                                         | : | Self BDT 325000/- (from existing business) 87% Required Investment BDT 50,000/- (as equity) 13%                                                                                                                                                                             |  |  |  |
| Present salary/drawings from business (estimates) | : | BDT 5,000                                                                                                                                                                                                                                                                   |  |  |  |
| Proposed Salary                                   | : | BDT 5,000                                                                                                                                                                                                                                                                   |  |  |  |
| Size of shop                                      | : | 15ft x 10ft= 150square ft                                                                                                                                                                                                                                                   |  |  |  |
| Implementation                                    | : | <ul> <li>The business is planned to be scaled up by investment in goods like         <ul> <li>Turky.</li> <li>The business is operating by entrepreneur. Existing no employee.</li> <li>The Farm is owned.</li> <li>Agreed grace period is 3 months.</li> </ul> </li> </ul> |  |  |  |