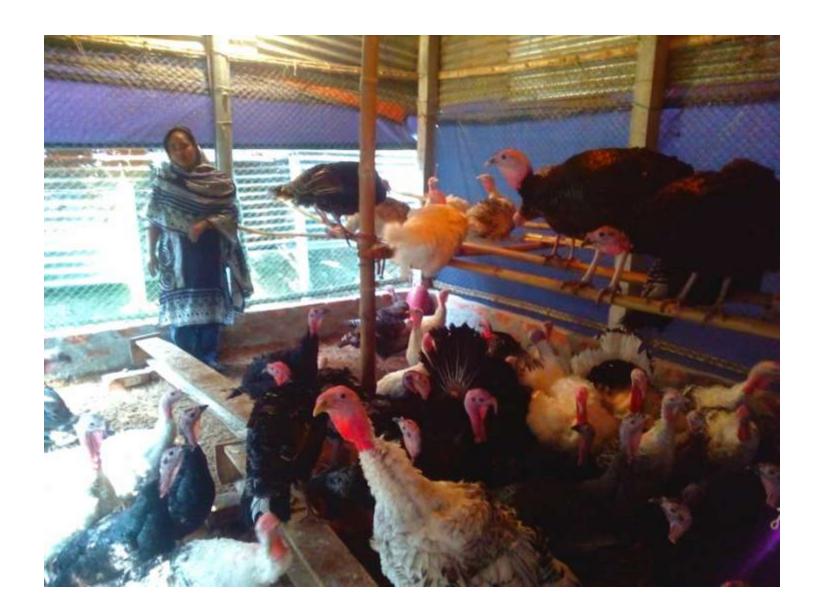

# Pictures

| Proposed Nobin Udyokta Business Info              |   |                                                                                                                                                                                                                                                                             |  |  |  |
|---------------------------------------------------|---|-----------------------------------------------------------------------------------------------------------------------------------------------------------------------------------------------------------------------------------------------------------------------------|--|--|--|
| Business Name                                     | : | RASIDA TURKY KHAMAR                                                                                                                                                                                                                                                         |  |  |  |
| Location                                          | : | Nagori                                                                                                                                                                                                                                                                      |  |  |  |
| Total Investment in BDT                           | : | BDT 375,000/-                                                                                                                                                                                                                                                               |  |  |  |
| Financing                                         | : | Self BDT 325000/- (from existing business) 87% Required Investment BDT 50,000/- (as equity) 13%                                                                                                                                                                             |  |  |  |
| Present salary/drawings from business (estimates) | : | BDT 5,000                                                                                                                                                                                                                                                                   |  |  |  |
| Proposed Salary                                   | : | BDT 5,000                                                                                                                                                                                                                                                                   |  |  |  |
| Size of shop                                      | : | 15ft x 10ft= 150square ft                                                                                                                                                                                                                                                   |  |  |  |
| Implementation                                    | : | <ul> <li>The business is planned to be scaled up by investment in goods like         <ul> <li>Turky.</li> <li>The business is operating by entrepreneur. Existing no employee.</li> <li>The Farm is owned.</li> <li>Agreed grace period is 3 months.</li> </ul> </li> </ul> |  |  |  |