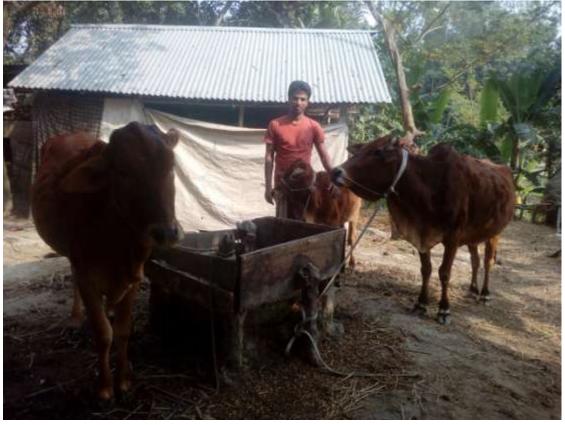

| Proposed Nobin Udyokta Business Info                 |   |                                                                                                                                                                                                                                                      |  |  |  |
|------------------------------------------------------|---|------------------------------------------------------------------------------------------------------------------------------------------------------------------------------------------------------------------------------------------------------|--|--|--|
| Business Name                                        | : | AIUB DAIRY FARM                                                                                                                                                                                                                                      |  |  |  |
| Location                                             | : | Madhobpur                                                                                                                                                                                                                                            |  |  |  |
| Total Investment in BDT                              | : | BDT 480,000/-                                                                                                                                                                                                                                        |  |  |  |
| Financing                                            | : | Self BDT 400000/- (from existing business) 83%<br>Required Investment BDT 80,000/- (as equity) 17%                                                                                                                                                   |  |  |  |
| Present salary/drawings<br>from business (estimates) | : | BDT 5,000                                                                                                                                                                                                                                            |  |  |  |
| Proposed Salary                                      | : | BDT 5,000                                                                                                                                                                                                                                            |  |  |  |
| Size of shop                                         | : | 12ft x 10ft= 120square ft                                                                                                                                                                                                                            |  |  |  |
| Implementation                                       | : | <ul> <li>The business is planned to be scaled up by investment in goods like<br/>-4 Cows.</li> <li>The business is operating by entrepreneur. Existing no employee.</li> <li>The Farm is owned.</li> <li>Agreed grace period is 3 months.</li> </ul> |  |  |  |

Pictures