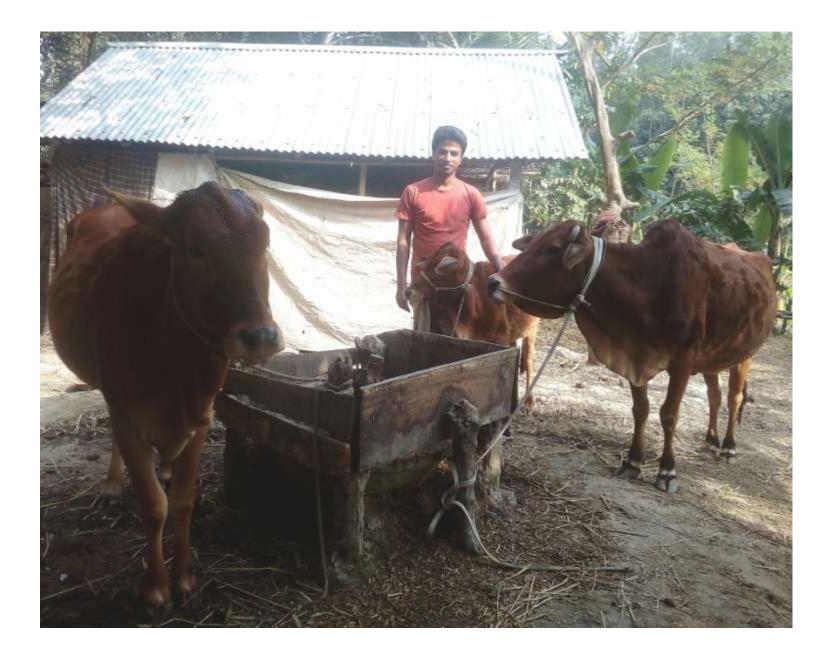

Pictures

| Proposed Nobin Udyokta Business Info                 |   |                                                                                                                                                                                                                                                      |  |  |  |
|------------------------------------------------------|---|------------------------------------------------------------------------------------------------------------------------------------------------------------------------------------------------------------------------------------------------------|--|--|--|
| Business Name                                        | : | AIUB DAIRY FARM                                                                                                                                                                                                                                      |  |  |  |
| Location                                             | : | Madhobpur                                                                                                                                                                                                                                            |  |  |  |
| Total Investment in BDT                              | : | BDT 480,000/-                                                                                                                                                                                                                                        |  |  |  |
| Financing                                            | : | Self BDT 400000/- (from existing business) 83%<br>Required Investment BDT 80,000/- (as equity) 17%                                                                                                                                                   |  |  |  |
| Present salary/drawings<br>from business (estimates) | : | BDT 5,000                                                                                                                                                                                                                                            |  |  |  |
| Proposed Salary                                      | : | BDT 5,000                                                                                                                                                                                                                                            |  |  |  |
| Size of shop                                         | : | 12ft x 10ft= 120square ft                                                                                                                                                                                                                            |  |  |  |
| Implementation                                       | : | <ul> <li>The business is planned to be scaled up by investment in goods like<br/>-4 Cows.</li> <li>The business is operating by entrepreneur. Existing no employee.</li> <li>The Farm is owned.</li> <li>Agreed grace period is 3 months.</li> </ul> |  |  |  |