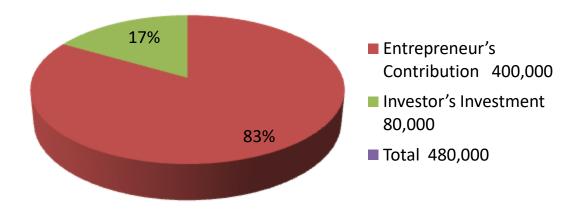

| Proposed Nobin Udyokta Business Info                 |   |                                                                                                                                                                                                                                                      |  |  |  |
|------------------------------------------------------|---|------------------------------------------------------------------------------------------------------------------------------------------------------------------------------------------------------------------------------------------------------|--|--|--|
| Business Name                                        | : | AIUB DAIRY FARM                                                                                                                                                                                                                                      |  |  |  |
| Location                                             | : | Madhobpur                                                                                                                                                                                                                                            |  |  |  |
| Total Investment in BDT                              | : | BDT 480,000/-                                                                                                                                                                                                                                        |  |  |  |
| Financing                                            | : | Self BDT 400000/- (from existing business) 83%<br>Required Investment BDT 80,000/- (as equity) 17%                                                                                                                                                   |  |  |  |
| Present salary/drawings<br>from business (estimates) | : | BDT 5,000                                                                                                                                                                                                                                            |  |  |  |
| Proposed Salary                                      | : | BDT 5,000                                                                                                                                                                                                                                            |  |  |  |
| Size of shop                                         | : | 12ft x 10ft= 120square ft                                                                                                                                                                                                                            |  |  |  |
| Implementation                                       | : | <ul> <li>The business is planned to be scaled up by investment in goods like<br/>-4 Cows.</li> <li>The business is operating by entrepreneur. Existing no employee.</li> <li>The Farm is owned.</li> <li>Agreed grace period is 3 months.</li> </ul> |  |  |  |

| Investment Breakdown |                                            |       |          |   |       |         |         |
|----------------------|--------------------------------------------|-------|----------|---|-------|---------|---------|
|                      | Existi                                     | ng    | Proposed |   |       |         |         |
| Particulars          | Particulars Qty. Unit Amount Qty. Unit Amo |       |          |   |       | Amoun   | Propose |
|                      |                                            | Price | (BDT)    |   | Price | t (BDT) | d Total |
| Cows                 | 5                                          | 80000 | 400000   | 1 | 80000 | 80,000  | 480,000 |
|                      |                                            |       |          |   |       |         | 0       |
|                      | 5                                          | 80000 | 400,000  | 1 | 80000 | 80,000  | 480000  |