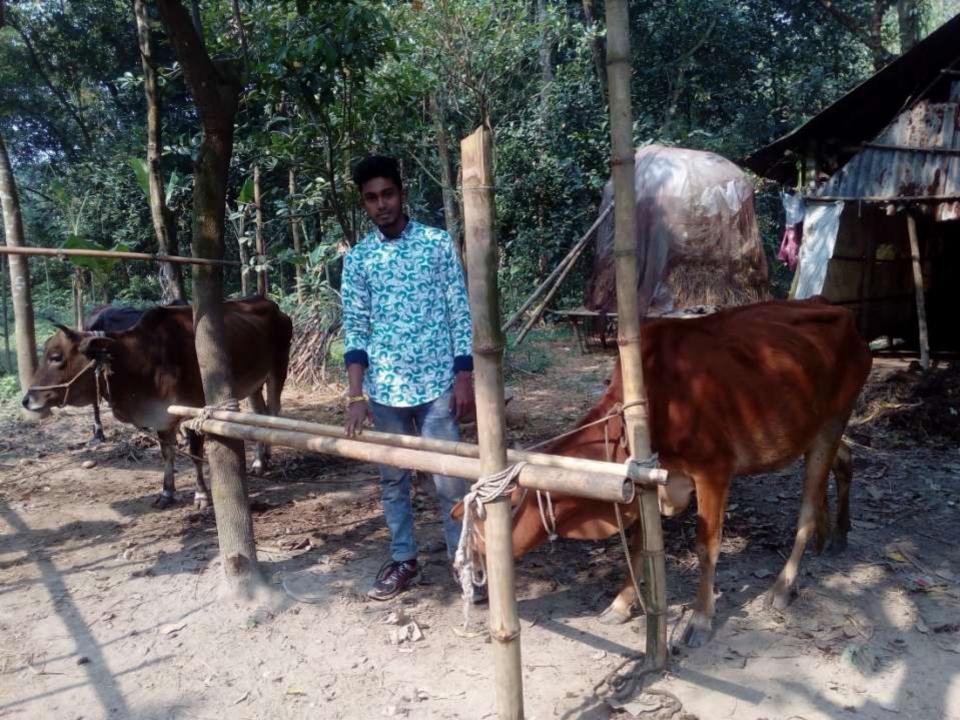

| Proposed Nobin Udyokta Business Info4             |   |                                                                                                                                                                                                                                                                                                               |  |  |  |
|---------------------------------------------------|---|---------------------------------------------------------------------------------------------------------------------------------------------------------------------------------------------------------------------------------------------------------------------------------------------------------------|--|--|--|
| Business Name                                     | : | ZISAN DAIRY FARM                                                                                                                                                                                                                                                                                              |  |  |  |
| Location                                          | : | Bagdi, Nagri                                                                                                                                                                                                                                                                                                  |  |  |  |
| Total Investment in BDT                           | : | BDT 220,000/-                                                                                                                                                                                                                                                                                                 |  |  |  |
| Financing                                         | : | Self BDT 150,000/- (from existing business) 68%<br>Required Investment BDT 70,000/- (as equity) 32%                                                                                                                                                                                                           |  |  |  |
| Present salary/drawings from business (estimates) | : | BDT 5,000/-                                                                                                                                                                                                                                                                                                   |  |  |  |
| Proposed Salary                                   | : | BDT 5,000/-                                                                                                                                                                                                                                                                                                   |  |  |  |
| Size of shop                                      | : | 12 ft x 10 ft = 120 sq. ft                                                                                                                                                                                                                                                                                    |  |  |  |
| Security of the shop                              | : | Nill                                                                                                                                                                                                                                                                                                          |  |  |  |
| Implementation                                    | : | <ul> <li>The business is planned to be scaled up by investment in cow rearing.</li> <li>Average 85% gain on sales.</li> <li>The business is operated by entrepreneur. Existing no employee.</li> <li>The farm is own.</li> <li>Collects cows from Nagri.</li> <li>Agreed grace period is 3 months.</li> </ul> |  |  |  |