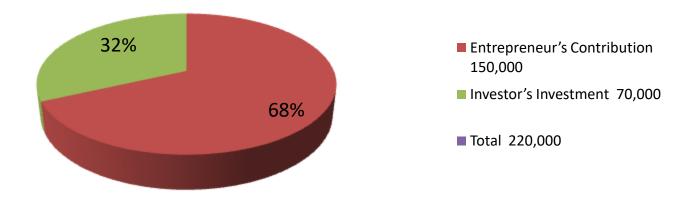

| Proposed Nobin Udyokta Business Info4             |   |                                                                                                                                                                                                                                                                                                               |  |  |  |
|---------------------------------------------------|---|---------------------------------------------------------------------------------------------------------------------------------------------------------------------------------------------------------------------------------------------------------------------------------------------------------------|--|--|--|
| Business Name                                     | : | ZISAN DAIRY FARM                                                                                                                                                                                                                                                                                              |  |  |  |
| Location                                          | : | Bagdi, Nagri                                                                                                                                                                                                                                                                                                  |  |  |  |
| Total Investment in BDT                           | : | BDT 220,000/-                                                                                                                                                                                                                                                                                                 |  |  |  |
| Financing                                         | : | Self BDT 150,000/- (from existing business) 68%<br>Required Investment BDT 70,000/- (as equity) 32%                                                                                                                                                                                                           |  |  |  |
| Present salary/drawings from business (estimates) | : | BDT 5,000/-                                                                                                                                                                                                                                                                                                   |  |  |  |
| Proposed Salary                                   | : | BDT 5,000/-                                                                                                                                                                                                                                                                                                   |  |  |  |
| Size of shop                                      | : | 12 ft x 10 ft = 120 sq. ft                                                                                                                                                                                                                                                                                    |  |  |  |
| Security of the shop                              | : | Nill                                                                                                                                                                                                                                                                                                          |  |  |  |
| Implementation                                    | : | <ul> <li>The business is planned to be scaled up by investment in cow rearing.</li> <li>Average 85% gain on sales.</li> <li>The business is operated by entrepreneur. Existing no employee.</li> <li>The farm is own.</li> <li>Collects cows from Nagri.</li> <li>Agreed grace period is 3 months.</li> </ul> |  |  |  |

| Investment Breakdown |      |            |         |          |        |        |                |  |
|----------------------|------|------------|---------|----------|--------|--------|----------------|--|
| Existing             |      |            |         | Proposed |        |        |                |  |
| Particulars          | Qty. | Unit Price | Amount  | Qty.     | Unit   | Amount | Proposed Total |  |
|                      |      |            | (BDT)   |          | Price  | (BDT)  |                |  |
| Cow                  | 2    | 60,000     | 120,000 | 1        | 70,000 | 70,000 | 190,000        |  |
| Calf                 | 1    | 30,000     | 30,000  |          |        | 0      | 30,000         |  |
|                      |      |            | 150,000 |          |        | 70,000 | 220000         |  |