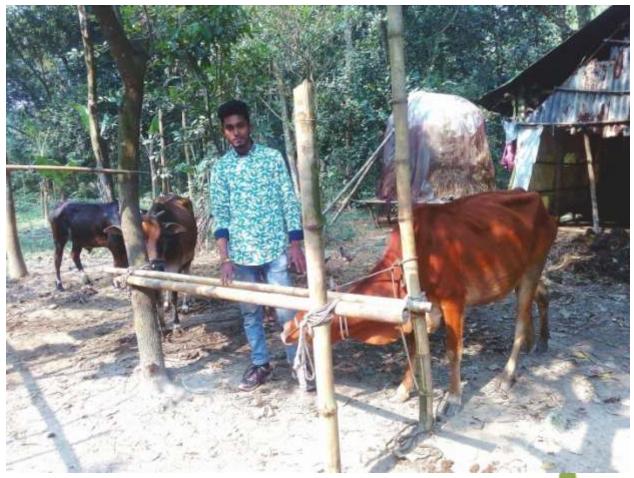

| Proposed Nobin Udyokta Business Info4             |   |                                                                                                                                                                                                                                                                                                               |  |  |  |
|---------------------------------------------------|---|---------------------------------------------------------------------------------------------------------------------------------------------------------------------------------------------------------------------------------------------------------------------------------------------------------------|--|--|--|
| Business Name                                     | : | ZISAN DAIRY FARM                                                                                                                                                                                                                                                                                              |  |  |  |
| Location                                          | : | Bagdi, Nagri                                                                                                                                                                                                                                                                                                  |  |  |  |
| Total Investment in BDT                           | : | BDT 220,000/-                                                                                                                                                                                                                                                                                                 |  |  |  |
| Financing                                         | : | Self BDT 150,000/- (from existing business) 68%<br>Required Investment BDT 70,000/- (as equity) 32%                                                                                                                                                                                                           |  |  |  |
| Present salary/drawings from business (estimates) | : | BDT 5,000/-                                                                                                                                                                                                                                                                                                   |  |  |  |
| Proposed Salary                                   | : | BDT 5,000/-                                                                                                                                                                                                                                                                                                   |  |  |  |
| Size of shop                                      | : | 12 ft x 10 ft = 120 sq. ft                                                                                                                                                                                                                                                                                    |  |  |  |
| Security of the shop                              | : | Nill                                                                                                                                                                                                                                                                                                          |  |  |  |
| Implementation                                    | : | <ul> <li>The business is planned to be scaled up by investment in cow rearing.</li> <li>Average 85% gain on sales.</li> <li>The business is operated by entrepreneur. Existing no employee.</li> <li>The farm is own.</li> <li>Collects cows from Nagri.</li> <li>Agreed grace period is 3 months.</li> </ul> |  |  |  |

# Pictures