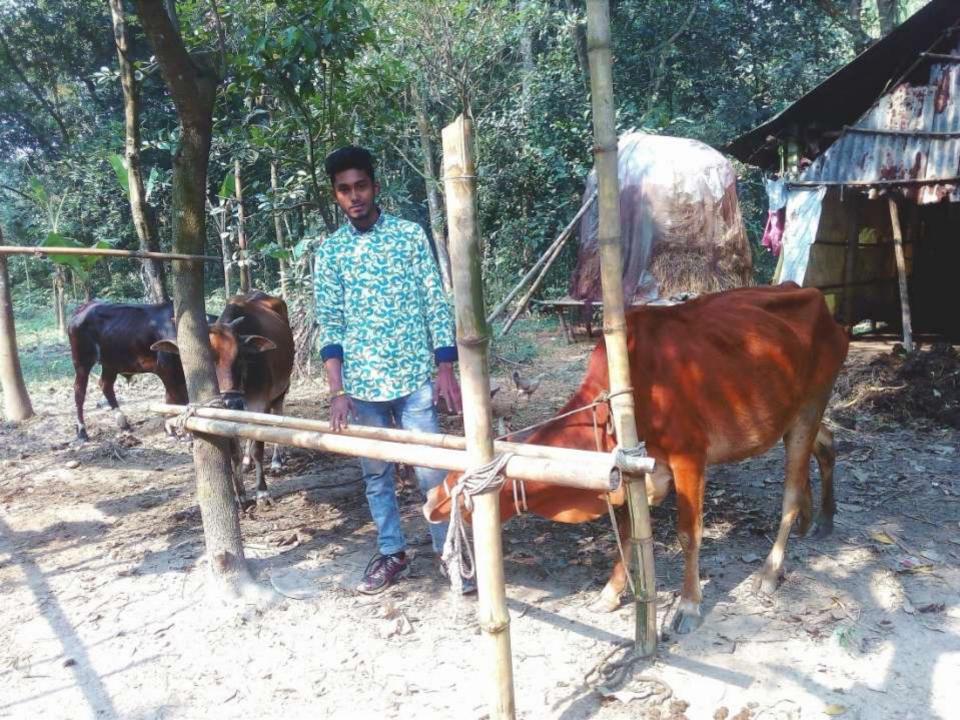

| Proposed Nobin Udyokta Business Info4             |   |                                                                                                                                                                                                                                                                                                               |  |  |  |
|---------------------------------------------------|---|---------------------------------------------------------------------------------------------------------------------------------------------------------------------------------------------------------------------------------------------------------------------------------------------------------------|--|--|--|
| Business Name                                     | : | ZISAN DAIRY FARM                                                                                                                                                                                                                                                                                              |  |  |  |
| Location                                          | : | Bagdi, Nagri                                                                                                                                                                                                                                                                                                  |  |  |  |
| Total Investment in BDT                           | : | BDT 220,000/-                                                                                                                                                                                                                                                                                                 |  |  |  |
| Financing                                         | : | Self BDT 150,000/- (from existing business) 68%<br>Required Investment BDT 70,000/- (as equity) 32%                                                                                                                                                                                                           |  |  |  |
| Present salary/drawings from business (estimates) | : | BDT 5,000/-                                                                                                                                                                                                                                                                                                   |  |  |  |
| Proposed Salary                                   | : | BDT 5,000/-                                                                                                                                                                                                                                                                                                   |  |  |  |
| Size of shop                                      | : | 12 ft x 10 ft = 120 sq. ft                                                                                                                                                                                                                                                                                    |  |  |  |
| Security of the shop                              | : | Nill                                                                                                                                                                                                                                                                                                          |  |  |  |
| Implementation                                    | : | <ul> <li>The business is planned to be scaled up by investment in cow rearing.</li> <li>Average 85% gain on sales.</li> <li>The business is operated by entrepreneur. Existing no employee.</li> <li>The farm is own.</li> <li>Collects cows from Nagri.</li> <li>Agreed grace period is 3 months.</li> </ul> |  |  |  |