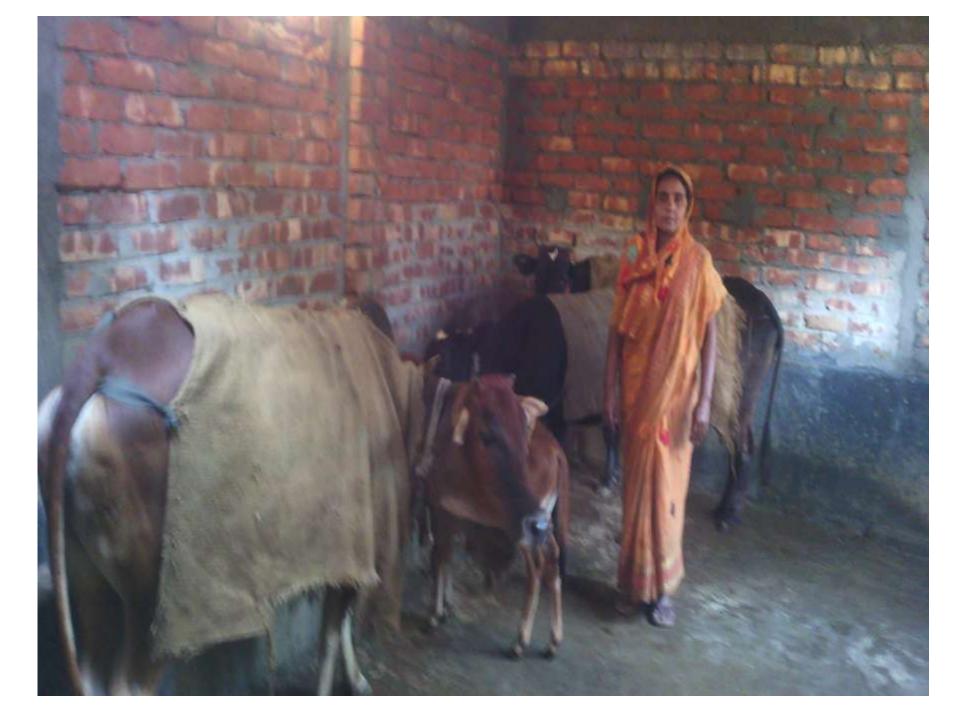

| Proposed Nobin Udyokta Business Info              |   |                                                                                                                                                                                                                                                                                                                             |  |  |  |
|---------------------------------------------------|---|-----------------------------------------------------------------------------------------------------------------------------------------------------------------------------------------------------------------------------------------------------------------------------------------------------------------------------|--|--|--|
| Business Name                                     | : | GOBADI POSHU PALON                                                                                                                                                                                                                                                                                                          |  |  |  |
| Location                                          | : | Shibpur, Adomdighi, Bogra.                                                                                                                                                                                                                                                                                                  |  |  |  |
| Total Investment in BDT                           | : | BDT 250,000/-                                                                                                                                                                                                                                                                                                               |  |  |  |
| Financing                                         | : | Self BDT 2,00000/-(from existing business) 80% Required Investment BDT 50,000/-(as equity) 20%                                                                                                                                                                                                                              |  |  |  |
| Present salary/drawings from business (estimates) | : | BDT 5000/-                                                                                                                                                                                                                                                                                                                  |  |  |  |
| Proposed Salary                                   | : | BDT 5000/-                                                                                                                                                                                                                                                                                                                  |  |  |  |
| Size of shop                                      | : | 15ft x 10ft=150 square ft                                                                                                                                                                                                                                                                                                   |  |  |  |
| Implementation                                    | : | <ul> <li>The business is planned to be scaled up by investment in existing goods like; Milk etc.</li> <li>The business is operating by entrepreneur. Existing no employee.</li> <li>One will be appointed in the future.</li> <li>Collects goods from Adomdighi, Bogra</li> <li>Agreed grace period is 3 months.</li> </ul> |  |  |  |

| Investment Breakdown |                                           |        |          |   |          |              |         |  |
|----------------------|-------------------------------------------|--------|----------|---|----------|--------------|---------|--|
| Existing             |                                           |        |          |   | Proposed |              |         |  |
| Particulars          | Qty. Unit Price Amount Qty Unit Price Amo |        |          |   | Amount   | Propose<br>d |         |  |
|                      |                                           |        | (BDT)    |   |          | (BDT)        | Total   |  |
| Cow                  | 2                                         | 60,000 | 120,0000 | 1 | 50,000   | 50,000       | 170,000 |  |
| Ox                   | 1                                         | 50,000 | 50,000   |   | -        | -            | 50,000  |  |
| Calf                 | 1                                         | 30,000 | 30,000   |   | -        | -            | 30,000  |  |
| Total                | 4                                         |        | 20,0000  |   |          | 50,000       | 250,000 |  |