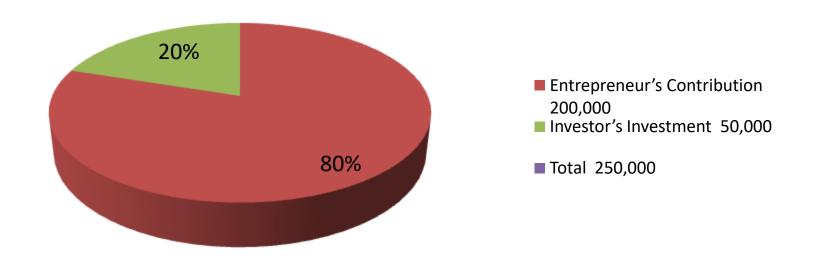

| Proposed Nobin Udyokta Business Info              |   |                                                                                                                                                                                                                                                                                                                             |  |  |  |
|---------------------------------------------------|---|-----------------------------------------------------------------------------------------------------------------------------------------------------------------------------------------------------------------------------------------------------------------------------------------------------------------------------|--|--|--|
| Business Name                                     | : | GOBADI POSHU PALON                                                                                                                                                                                                                                                                                                          |  |  |  |
| Location                                          | : | Shibpur, Adomdighi, Bogra.                                                                                                                                                                                                                                                                                                  |  |  |  |
| Total Investment in BDT                           | : | BDT 250,000/-                                                                                                                                                                                                                                                                                                               |  |  |  |
| Financing                                         | : | Self BDT 2,00000/-(from existing business) 80% Required Investment BDT 50,000/-(as equity) 20%                                                                                                                                                                                                                              |  |  |  |
| Present salary/drawings from business (estimates) | : | BDT 5000/-                                                                                                                                                                                                                                                                                                                  |  |  |  |
| Proposed Salary                                   | : | BDT 5000/-                                                                                                                                                                                                                                                                                                                  |  |  |  |
| Size of shop                                      | : | 15ft x 10ft=150 square ft                                                                                                                                                                                                                                                                                                   |  |  |  |
| Implementation                                    | : | <ul> <li>The business is planned to be scaled up by investment in existing goods like; Milk etc.</li> <li>The business is operating by entrepreneur. Existing no employee.</li> <li>One will be appointed in the future.</li> <li>Collects goods from Adomdighi, Bogra</li> <li>Agreed grace period is 3 months.</li> </ul> |  |  |  |

| Investment Breakdown |                                           |        |          |   |          |              |         |  |
|----------------------|-------------------------------------------|--------|----------|---|----------|--------------|---------|--|
| Existing             |                                           |        |          |   | Proposed |              |         |  |
| Particulars          | Qty. Unit Price Amount Qty Unit Price Amo |        |          |   | Amount   | Propose<br>d |         |  |
|                      |                                           |        | (BDT)    |   |          | (BDT)        | Total   |  |
| Cow                  | 2                                         | 60,000 | 120,0000 | 1 | 50,000   | 50,000       | 170,000 |  |
| Ox                   | 1                                         | 50,000 | 50,000   |   | -        | -            | 50,000  |  |
| Calf                 | 1                                         | 30,000 | 30,000   |   | -        | -            | 30,000  |  |
| Total                | 4                                         |        | 20,0000  |   |          | 50,000       | 250,000 |  |