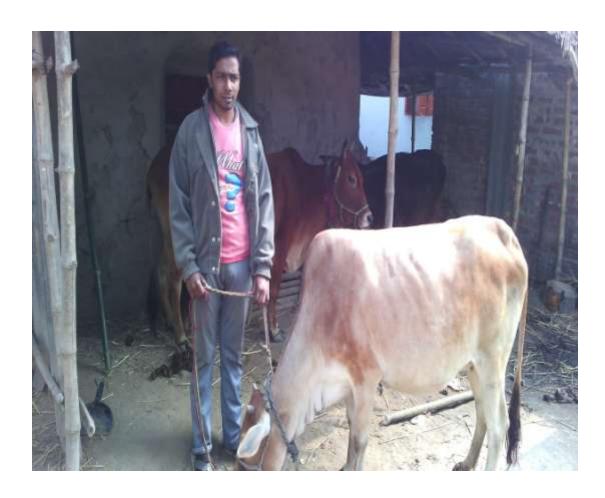

| <b>Proposed Nobin Udyokta Business Info</b>       |   |                                                                                                                                                                                                                                                                                                                             |  |  |
|---------------------------------------------------|---|-----------------------------------------------------------------------------------------------------------------------------------------------------------------------------------------------------------------------------------------------------------------------------------------------------------------------------|--|--|
| Business Name                                     | : | GOBADI POSHU PALON                                                                                                                                                                                                                                                                                                          |  |  |
| Location                                          | : | Ginuir, Adomdighi, Bogra.                                                                                                                                                                                                                                                                                                   |  |  |
| Total Investment in BDT                           | : | BDT 220,000/-                                                                                                                                                                                                                                                                                                               |  |  |
| Financing                                         | : | Self BDT 1,70,000/-(from existing business) 77% Required Investment BDT 50,000/-(as equity) 23 %                                                                                                                                                                                                                            |  |  |
| Present salary/drawings from business (estimates) | : | BDT 5,000/-                                                                                                                                                                                                                                                                                                                 |  |  |
| Proposed Salary                                   | : | BDT 5,000/-                                                                                                                                                                                                                                                                                                                 |  |  |
| Size of shop                                      | : | 12 ft x 10 ft= 120 square ft                                                                                                                                                                                                                                                                                                |  |  |
| Implementation                                    | : | <ul> <li>The business is planned to be scaled up by investment in existing goods like; Milk etc.</li> <li>The business is operating by entrepreneur. Existing no employee.</li> <li>One will be appointed in the future.</li> <li>Collects goods from Adomdighi, Bogra</li> <li>Agreed grace period is 3 months.</li> </ul> |  |  |

| Investment Breakdown |      |                   |          |     |            |        |         |  |  |
|----------------------|------|-------------------|----------|-----|------------|--------|---------|--|--|
| Existing             |      |                   |          |     | Proposed   |        |         |  |  |
| Particulars          | Qty. | <b>Unit Price</b> | Amount   | Qty | Unit Price | Amount | Propose |  |  |
|                      |      |                   |          |     |            |        | d       |  |  |
|                      |      |                   | (BDT)    |     |            | (BDT)  | Total   |  |  |
| Cow( Dashi)          | 2    | 60,000            | 120,0000 | 1   | 50,000     | 50,000 | 170,000 |  |  |
| Ох                   | 1    | 50,000            | 50,000   | 0   | 0          | 0      | 50,000  |  |  |
| Total                | 3    |                   | 170,000  |     | 0          | 50,000 | 220,000 |  |  |

# Pictures

## **FAMILY PICTURE**