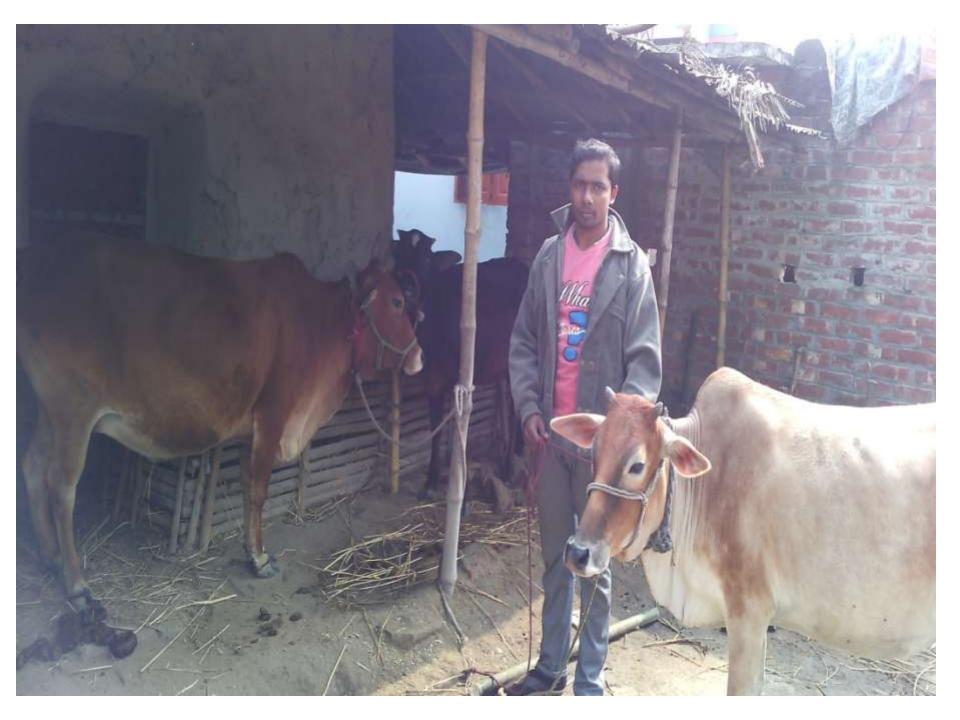

| <b>Proposed Nobin Udyokta Business Info</b>       |   |                                                                                                                                                                                                                                                                                                                             |  |  |
|---------------------------------------------------|---|-----------------------------------------------------------------------------------------------------------------------------------------------------------------------------------------------------------------------------------------------------------------------------------------------------------------------------|--|--|
| Business Name                                     | : | GOBADI POSHU PALON                                                                                                                                                                                                                                                                                                          |  |  |
| Location                                          | : | Ginuir, Adomdighi, Bogra.                                                                                                                                                                                                                                                                                                   |  |  |
| Total Investment in BDT                           | : | BDT 220,000/-                                                                                                                                                                                                                                                                                                               |  |  |
| Financing                                         | : | Self BDT 1,70,000/-(from existing business) 77% Required Investment BDT 50,000/-(as equity) 23 %                                                                                                                                                                                                                            |  |  |
| Present salary/drawings from business (estimates) | : | BDT 5,000/-                                                                                                                                                                                                                                                                                                                 |  |  |
| Proposed Salary                                   | : | BDT 5,000/-                                                                                                                                                                                                                                                                                                                 |  |  |
| Size of shop                                      | : | 12 ft x 10 ft= 120 square ft                                                                                                                                                                                                                                                                                                |  |  |
| Implementation                                    | : | <ul> <li>The business is planned to be scaled up by investment in existing goods like; Milk etc.</li> <li>The business is operating by entrepreneur. Existing no employee.</li> <li>One will be appointed in the future.</li> <li>Collects goods from Adomdighi, Bogra</li> <li>Agreed grace period is 3 months.</li> </ul> |  |  |