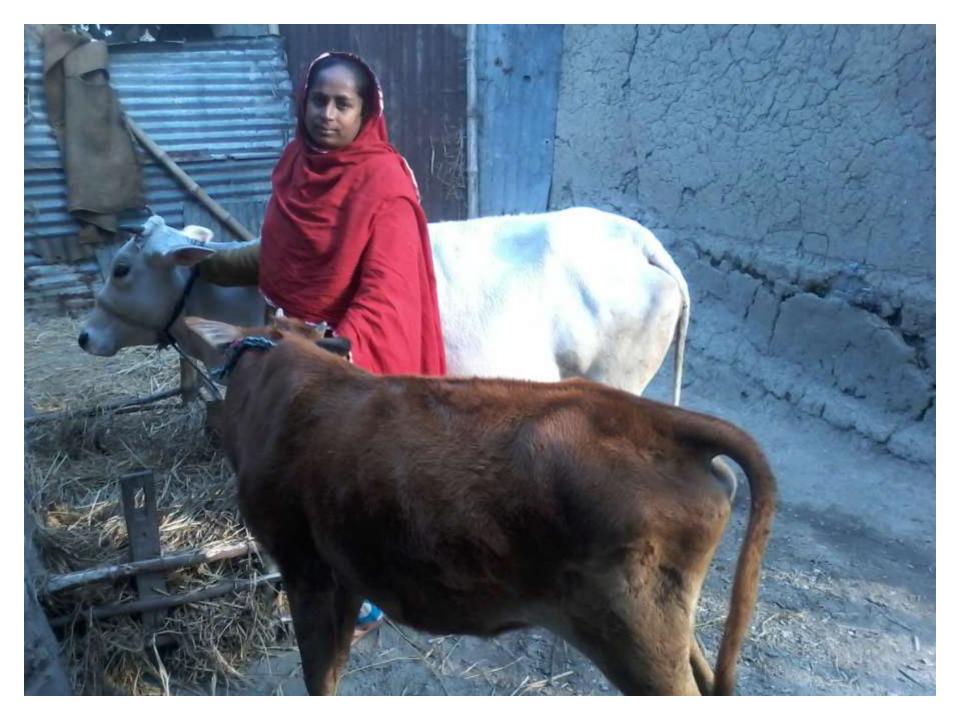

| Proposed Nobin Udyokta Business Info                 |   |                                                                                                                                                                                                                                                                                                                             |  |  |  |
|------------------------------------------------------|---|-----------------------------------------------------------------------------------------------------------------------------------------------------------------------------------------------------------------------------------------------------------------------------------------------------------------------------|--|--|--|
| Business Name                                        | : | GOBADI POSHU PALON                                                                                                                                                                                                                                                                                                          |  |  |  |
| Location                                             | : | Kushimbi, Adomdighi,Bogra                                                                                                                                                                                                                                                                                                   |  |  |  |
| Total Investment in BDT                              | : | BDT 120,000/-                                                                                                                                                                                                                                                                                                               |  |  |  |
| Financing                                            | : | Self BDT 80,000/-(from existing business) 67%                                                                                                                                                                                                                                                                               |  |  |  |
|                                                      |   | Required Investment BDT 40,000/-(as equity) 33%                                                                                                                                                                                                                                                                             |  |  |  |
| Present salary/drawings<br>from business (estimates) | : | BDT 5,000/-                                                                                                                                                                                                                                                                                                                 |  |  |  |
| Proposed Salary                                      | : | BDT 5,000/-                                                                                                                                                                                                                                                                                                                 |  |  |  |
| Size of shop                                         | : | 12ft *12ft= 144 Squre ft                                                                                                                                                                                                                                                                                                    |  |  |  |
| Implementation                                       | : | <ul> <li>The business is planned to be scaled up by investment in existing goods like; Milk etc.</li> <li>The business is operating by entrepreneur. Existing no employee.</li> <li>One will be appointed in the future.</li> <li>Collects goods from Adomdighi, Bogra</li> <li>Agreed grace period is 3 months.</li> </ul> |  |  |  |

| Investment Breakdown |      |            |        |     |           |        |         |  |
|----------------------|------|------------|--------|-----|-----------|--------|---------|--|
| Existing             |      |            |        |     | Proposed  |        |         |  |
| Particulars          | Qty. | Unit Price | Amount | Qty | Unit Prce | Amount | Propose |  |
|                      |      |            |        |     |           |        | d       |  |
|                      |      |            | (BDT)  |     |           | (BDT)  | Total   |  |
| Cow                  | 1    | 50,000     | 50,000 | 1   | 40,000    | 40,000 | 90,000  |  |
| Bokna                | 1    | 30,000     | 30,000 |     |           |        | 30,000  |  |
| Total                | 2    |            | 80,000 | 1   |           | 40,000 | 120,000 |  |