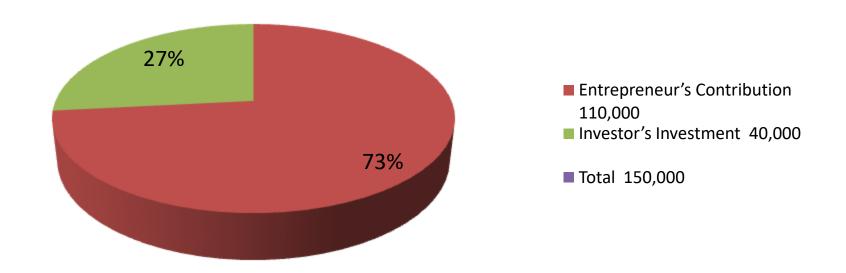

| Proposed Nobin Udyokta Business Info              |   |                                                                                                |  |
|---------------------------------------------------|---|------------------------------------------------------------------------------------------------|--|
| Business Name                                     | : | GOBADI POSHU PALON                                                                             |  |
| Location                                          | : | Shiyalson,Adomdighi,Bogra.                                                                     |  |
| Total Investment in BDT                           | : | BDT 150,000/-                                                                                  |  |
| Financing                                         | : | Self BDT 1,10000/-(from existing business) 73% Required Investment BDT 40,000/-(as equity)27 % |  |
| Present salary/drawings from business (estimates) | : | BDT 5000/-                                                                                     |  |
| Proposed Salary                                   | : | BDT 5000/-                                                                                     |  |
| Size of shop                                      | : | 12ft x 10ft=120 square ft                                                                      |  |
| Implementation                                    | : | ■The business is planned to be scaled up by investment in existing goods like; Milk etc.       |  |