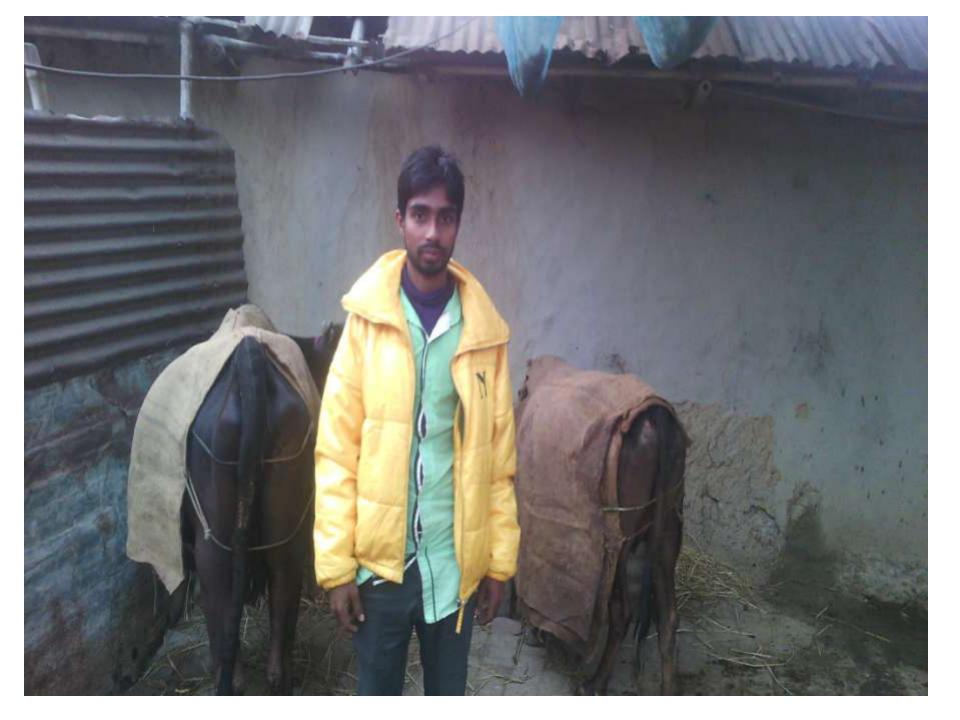

| Proposed Nobin Udyokta Business Info              |   |                                                                                                |  |
|---------------------------------------------------|---|------------------------------------------------------------------------------------------------|--|
| Business Name                                     | : | GOBADI POSHU PALON                                                                             |  |
| Location                                          | : | Shiyalson,Adomdighi,Bogra.                                                                     |  |
| Total Investment in BDT                           | : | BDT 150,000/-                                                                                  |  |
| Financing                                         | : | Self BDT 1,10000/-(from existing business) 73% Required Investment BDT 40,000/-(as equity)27 % |  |
| Present salary/drawings from business (estimates) | : | BDT 5000/-                                                                                     |  |
| Proposed Salary                                   | : | BDT 5000/-                                                                                     |  |
| Size of shop                                      | : | 12ft x 10ft=120 square ft                                                                      |  |
| Implementation                                    | : | ■The business is planned to be scaled up by investment in existing goods like; Milk etc.       |  |

| Investment Breakdown |      |                   |          |          |            |        |         |
|----------------------|------|-------------------|----------|----------|------------|--------|---------|
| Existing             |      |                   |          | Proposed |            |        |         |
| Particulars          | Qty. | <b>Unit Price</b> | Amount   | Qty      | Unit Price | Amount | Propose |
|                      |      |                   |          |          |            |        | d       |
|                      |      |                   | (BDT)    |          |            | (BDT)  | Total   |
| Cow                  | 1    | 60,000            | 60,000   | 1        | 40,000     | 40,000 | 1,00000 |
| Ох                   | 1    | 50,000            | 50,000   |          |            |        | 50,000  |
| Total                | 2    |                   | 1,10,000 |          |            | 40,000 | 150,000 |