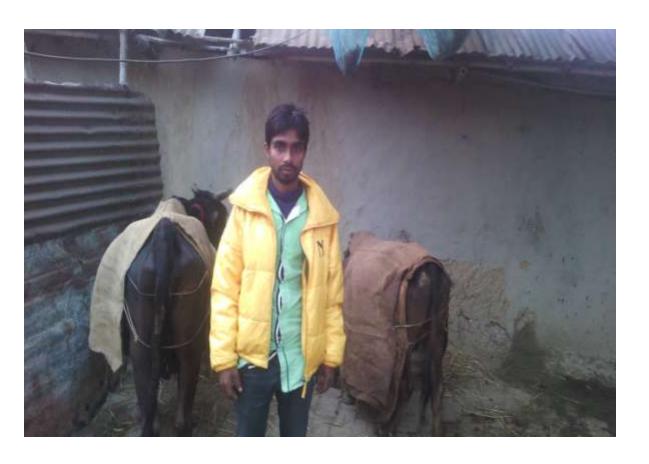

#### **Proposed NU Business Name: GOBADI POSHU PALON**



Project identification and prepared by: Chandra Mohen Roy, Adomdighi Unit, Bogra

Project verified by: MD. Mozaharl Islam



| Brief Bio of The Proposed Nobin Udyokta                                                                                                         |       |                                                                                                                                                                               |  |  |  |  |
|-------------------------------------------------------------------------------------------------------------------------------------------------|-------|------------------------------------------------------------------------------------------------------------------------------------------------------------------------------