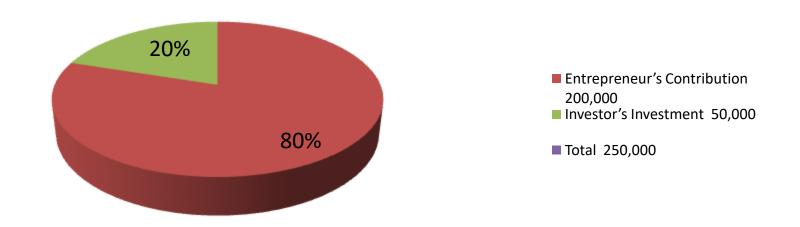

| Investment Breakdown |      |                   |         |     |            |        |         |  |
|----------------------|------|-------------------|---------|-----|------------|--------|---------|--|
| Existing             |      |                   |         |     | Proposed   |        |         |  |
| Particulars          | Qty. | <b>Unit Price</b> | Amount  | Qty | Unit Price | Amount | Propose |  |
|                      |      |                   |         |     |            |        | d       |  |
|                      |      |                   | (BDT)   |     |            | (BDT)  | Total   |  |
| Biskut               | 50   | 500               | 25,000  | 40  | 500        | 20,000 | 45,000  |  |
| Potetto              |      |                   | 10,000  |     |            | 10,000 | 20,000  |  |
| Komol pani           |      |                   | 20,000  |     |            | 20,000 | 40,000  |  |
| Freeg                | 2    | 50,000            | 1,00000 |     |            |        | 10,0000 |  |
| Others               |      |                   | 45,000  |     |            |        | 45,000  |  |
| Total                |      |                   | 2,00000 |     |            | 50,000 | 250000  |  |