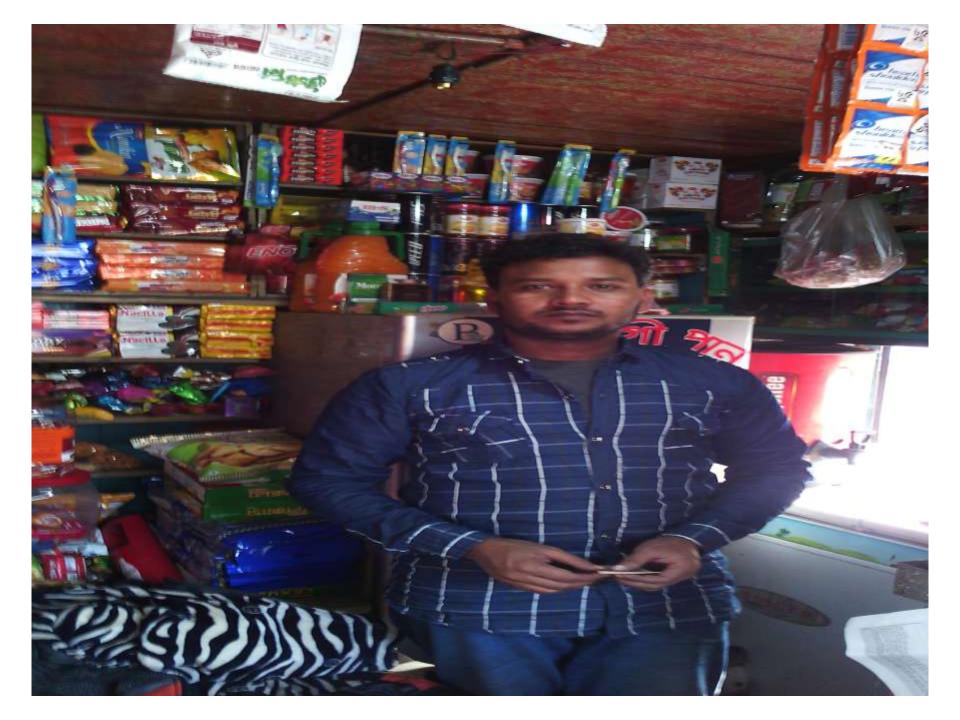

#### **Proposed NU Business Name: BOU SOHAGI VARAITY STORE**

Project identification and prepared by: Chandra Mohen Roy, Adomdighi Unit, Bogra

Project verified by: MD. Mozaharl Islam

| Brief Bio of The Proposed Nobin Udyokta                                                                                                         |         |                                                                                                                                                                                    |  |  |  |
|-------------------------------------------------------------------------------------------------------------------------------------------------|---------|------------------------------------------------------------------------------------------------------------------------------------------------------------------------------------|--|--|--|
| Name                                                                                                                                            | :       | MD.MOHOSIN ALI                                                                                                                                                                     |  |  |  |
| Age                                                                                                                                             | :       | 23-05-1985 (33 Years)                                                                                                                                                              |  |  |  |
| Education, till to date                                                                                                                         | :       | Class: Eight                                                                                                                                                                       |  |  |  |
| Marital status                                                                                                                                  | :       | Married                                                                                                                                                                            |  |  |  |
| Children                                                                                                                                        | :       | 1 son,                                                                                                                                                                             |  |  |  |
| No. of siblings:                                                                                                                                | :       | 02 Sisters,02 Brothers                                                                                                                                                             |  |  |  |
| Address                                                                                                                                         | :       | Vill: Shiyalson ,P.O: Adomdighi,Thana: Adomdighi,Dist: Bogra.                                                                                                                      |  |  |  |
| Parent's and GB related Info (i) Who is GB member (ii) Mother's name (iii) Father's name (iv) GB member's info                                  | : : : : | Mother  MST. ACHHATUN BEGUM  MD. ABDUL HOSSEN  Branch: Adomdighi, Centre # 74/(Female),  Member ID: 6846/1, Group No: 04  Member since: 01-03-2008(10Years)  First loan: BDT 5,000 |  |  |  |
| Further Information: (v) Who pays GB loan installment (vi) Mobile lady (vii) Grameen Education Loan (viii) Any other loan like GB, BRAC ASA etc | :       | Existing Loan: BDT: 50,0000, Outstanding loan: BDT: 18,100. Father No No No                                                                                                        |  |  |  |

| Proposed Nobin Udyokta Business Info              |   |                                                                                                                                                                                                                                                                                                                                        |  |  |  |
|---------------------------------------------------|---|----------------------------------------------------------------------------------------------------------------------------------------------------------------------------------------------------------------------------------------------------------------------------------------------------------------------------------------|--|--|--|
| Business Name                                     | : | BOU SOHAGI VARAITY STORE                                                                                                                                                                                                                                                                                                               |  |  |  |
| Location                                          | : | Shiyalson, Adomdighi, Bogra.                                                                                                                                                                                                                                                                                                           |  |  |  |
| Total Investment in BDT                           | : | BDT 250,000/-                                                                                                                                                                                                                                                                                                                          |  |  |  |
| Financing                                         | : | Self BDT 2,00000/-(from existing business) 80% Required Investment BDT 50,000/-(as equity) 20%                                                                                                                                                                                                                                         |  |  |  |
| Present salary/drawings from business (estimates) | • | BDT 5000/-                                                                                                                                                                                                                                                                                                                             |  |  |  |
| Proposed Salary                                   | : | BDT 5000/-                                                                                                                                                                                                                                                                                                                             |  |  |  |
| Size of shop                                      | : | 12 ft x 8 ft=96 square ft                                                                                                                                                                                                                                                                                                              |  |  |  |
| Implementation                                    | : | <ul> <li>The business is planned to be scaled up by investment in existing goods like; Potetto, Biskut etc.</li> <li>The business is operating by entrepreneur. Existing no employee.</li> <li>One will be appointed in the future.</li> <li>Collects goods from Adomdighi, Bogra</li> <li>Agreed grace period is 3 months.</li> </ul> |  |  |  |