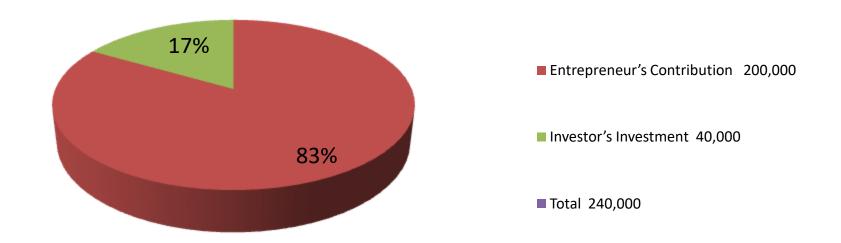

| Proposed Nobin Udyokta Business Info              |   |                                                                                                                                                                                                                                                                                                                  |  |  |  |
|---------------------------------------------------|---|------------------------------------------------------------------------------------------------------------------------------------------------------------------------------------------------------------------------------------------------------------------------------------------------------------------|--|--|--|
| Business Name                                     | : | : ARMAN ANTER PRICE                                                                                                                                                                                                                                                                                              |  |  |  |
| Location                                          | : | Saurayel,saurayel, Adomdighi, Bogra                                                                                                                                                                                                                                                                              |  |  |  |
| Total Investment in BDT                           | : | BDT 240,000/-                                                                                                                                                                                                                                                                                                    |  |  |  |
| Financing                                         | : | Self BDT200,000/-(from existing business) 83%                                                                                                                                                                                                                                                                    |  |  |  |
|                                                   |   | Required Investment BD40,000/-(as equity) 17%                                                                                                                                                                                                                                                                    |  |  |  |
| Present salary/drawings from business (estimates) | : | BDT 5,000/-                                                                                                                                                                                                                                                                                                      |  |  |  |
| Proposed Salary                                   | : | BDT 5,000/-                                                                                                                                                                                                                                                                                                      |  |  |  |
| Size of shop                                      | : | 10 ft x 10 ft= 100 square ft                                                                                                                                                                                                                                                                                     |  |  |  |
| Implementation                                    | : | <ul> <li>The business is planned to be scaled up by investment in existing goods like; Milk etc.</li> <li>The business is operating by entrepreneur. Existing no employee.</li> <li>One will be appointed in the future.</li> <li>Collects goods from Dhaka</li> <li>Agreed grace period is 3 months.</li> </ul> |  |  |  |