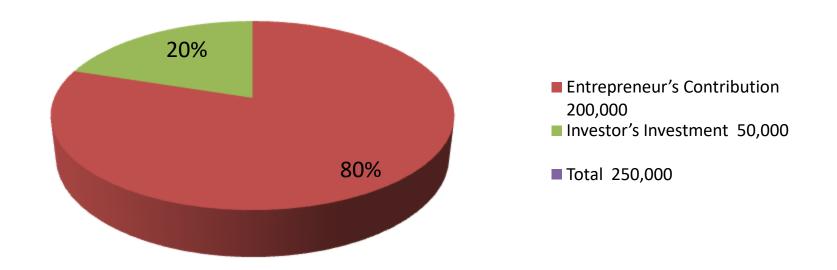

| Proposed Nobin Udyokta Business Info              |   |                                                                                                                                                                                                                                                                                                                             |  |  |  |
|---------------------------------------------------|---|-----------------------------------------------------------------------------------------------------------------------------------------------------------------------------------------------------------------------------------------------------------------------------------------------------------------------------|--|--|--|
| Business Name                                     | : | ALI DAIRY FARM                                                                                                                                                                                                                                                                                                              |  |  |  |
| Location                                          | : | Bamonigram, Adomdighi, Bogra.                                                                                                                                                                                                                                                                                               |  |  |  |
| Total Investment in BDT                           | : | BDT 250,000/-                                                                                                                                                                                                                                                                                                               |  |  |  |
| Financing                                         | : | Self BDT 2,00000/-(from existing business) 80%<br>Required Investment BDT 50,000/-(as equity) 20%                                                                                                                                                                                                                           |  |  |  |
| Present salary/drawings from business (estimates) | : | BDT 5000/-                                                                                                                                                                                                                                                                                                                  |  |  |  |
| Proposed Salary                                   | : | BDT 5000/-                                                                                                                                                                                                                                                                                                                  |  |  |  |
| Size of shop                                      | : | 12ft x 10ft=120 square ft                                                                                                                                                                                                                                                                                                   |  |  |  |
| Implementation                                    | : | <ul> <li>The business is planned to be scaled up by investment in existing goods like; Milk etc.</li> <li>The business is operating by entrepreneur. Existing no employee.</li> <li>One will be appointed in the future.</li> <li>Collects goods from Adomdighi, Bogra</li> <li>Agreed grace period is 3 months.</li> </ul> |  |  |  |

| Investment Breakdown |      |                   |          |          |            |        |              |  |
|----------------------|------|-------------------|----------|----------|------------|--------|--------------|--|
| Existing             |      |                   |          | Proposed |            |        |              |  |
| Particulars          | Qty. | <b>Unit Price</b> | Amount   | Qty      | Unit Price | Amount | Propose<br>d |  |
|                      |      |                   | (BDT)    |          |            | (BDT)  | Total        |  |
| Cow( Dashi)          | 2    | 60,000            | 120,0000 | 1        | 50,000     | 50,000 | 170,000      |  |
| Calf                 | 2    | 40,000            | 80,000   |          | -          | -      | 80,000       |  |
| Total                | 4    |                   | 2,00000  |          |            | 50,000 | 250,000      |  |